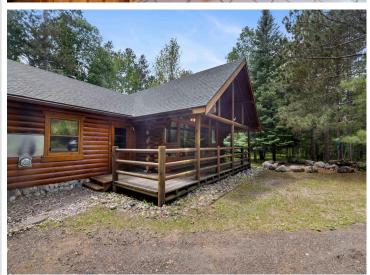

## **Description:**

Escape to this custom A-frame log home tucked on over 4 peaceful acres with deeded access to beautiful Lake Kabekona. This cozy retreat features main-level living with 2 bedrooms, 2 bathrooms, plus a charming loft for extra space. The large front porch is the perfect spot to sip your morning coffee or unwind after a day outdoors. Whether you're spending time on the lake, exploring the woods, or gathering around the firepit under the stars, this log home is all about enjoying nature and making memories. A true up-north getaway!