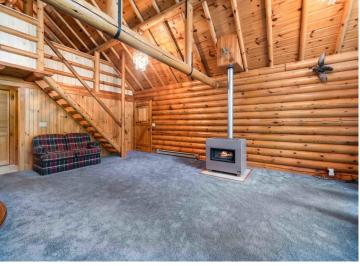

## **Description:**

Escape to this custom A-frame log home tucked on over 4 peaceful acres with deeded access to beautiful Lake Kabekona. This cozy retreat features main-level living with 2 bedrooms, 2 bathrooms, plus a charming loft for extra space. The large front porch is the perfect spot to sip your morning coffee or unwind after a day outdoors. Whether you're spending time on the lake, exploring the woods, or gathering around the firepit under the stars, this log home is all about enjoying nature and making memories. A true up-north getaway!