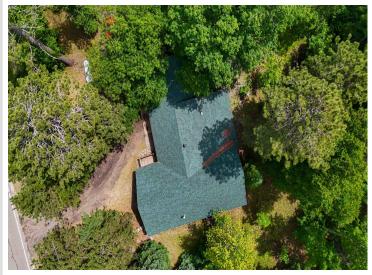

## **Description:**

Escape to this custom A-frame log home tucked on over 4 peaceful acres with deeded access to beautiful Lake Kabekona. This cozy retreat features main-level living with 2 bedrooms, 2 bathrooms, plus a charming loft for extra space. The large front porch is the perfect spot to sip your morning coffee or unwind after a day outdoors. Whether you're spending time on the lake, exploring the woods, or gathering around the firepit under the stars, this log home is all about enjoying nature and making memories. A true up-north getaway!

## **Additional Features:**

Basement: Crawl Space Fuel: Electric, Propane Garage: 2 Heat: Baseboard, Other Sewer: Private Sewer Water: Private Air Conditioning: Window Unit(s)