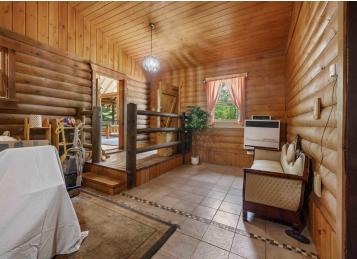

## **Description:**

Escape to this custom A-frame log home tucked on over 4 peaceful acres with deeded access to beautiful Lake Kabekona. This cozy retreat features main-level living with 2 bedrooms, 2 bathrooms, plus a charming loft for extra space. The large front porch is the perfect spot to sip your morning coffee or unwind after a day outdoors. Whether you're spending time on the lake, exploring the woods, or gathering around the firepit under the stars, this log home is all about enjoying nature and making memories. A true up-north getaway!