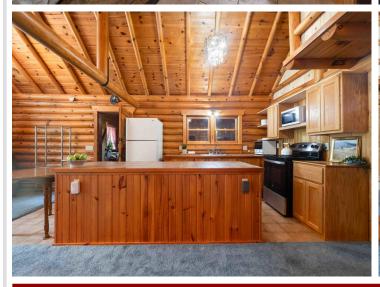

## **Description:**

Escape to this custom A-frame log home tucked on over 4 peaceful acres with deeded access to beautiful Lake Kabekona. This cozy retreat features main-level living with 2 bedrooms, 2 bathrooms, plus a charming loft for extra space. The large front porch is the perfect spot to sip your morning coffee or unwind after a day outdoors. Whether you're spending time on the lake, exploring the woods, or gathering around the firepit under the stars, this log home is all about enjoying nature and making memories. A true up-north getaway!

## **Additional Features:**

Basement: Crawl Space Fuel: Electric, Propane Garage: 2 Heat: Baseboard, Other Sewer: Private Sewer Water: Private Air Conditioning: Window Unit(s)