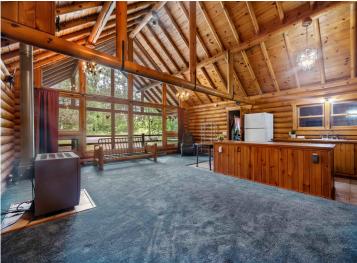

## **Description:**

Escape to this custom A-frame log home tucked on over 4 peaceful acres with deeded access to beautiful Lake Kabekona. This cozy retreat features main-level living with 2 bedrooms, 2 bathrooms, plus a charming loft for extra space. The large front porch is the perfect spot to sip your morning coffee or unwind after a day outdoors. Whether you're spending time on the lake, exploring the woods, or gathering around the firepit under the stars, this log home is all about enjoying nature and making memories. A true up-north getaway!

## **Additional Features:**

Basement: Crawl Space Fuel: Electric, Propane Garage: 2 Heat: Baseboard, Other Sewer: Private Sewer Water: Private Air Conditioning: Window Unit(s)