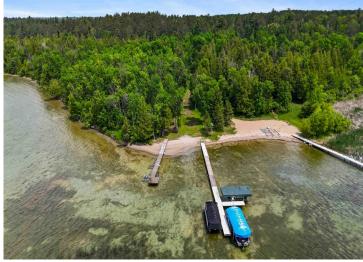

## **Description:**

Escape to this custom A-frame log home tucked on over 4 peaceful acres with deeded access to beautiful Lake Kabekona. This cozy retreat features main-level living with 2 bedrooms, 2 bathrooms, plus a charming loft for extra space. The large front porch is the perfect spot to sip your morning coffee or unwind after a day outdoors. Whether you're spending time on the lake, exploring the woods, or gathering around the firepit under the stars, this log home is all about enjoying nature and making memories. A true up-north getaway!

## **Additional Details:**

Year Built 1990 Lot Acres 4.41

Lot Dimensions 317x560x494x499

Garage Stalls 2 School District 306 Taxes \$2,426 Taxes with Assessments \$2,426 Tax Year 2024