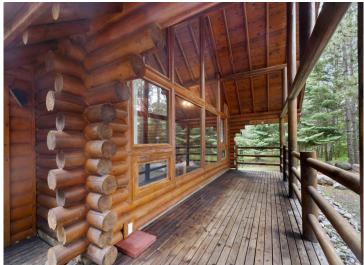

## **Description:**

Escape to this custom A-frame log home tucked on over 4 peaceful acres with deeded access to beautiful Lake Kabekona. This cozy retreat features main-level living with 2 bedrooms, 2 bathrooms, plus a charming loft for extra space. The large front porch is the perfect spot to sip your morning coffee or unwind after a day outdoors. Whether you're spending time on the lake, exploring the woods, or gathering around the firepit under the stars, this log home is all about enjoying nature and making memories. A true up-north getaway!