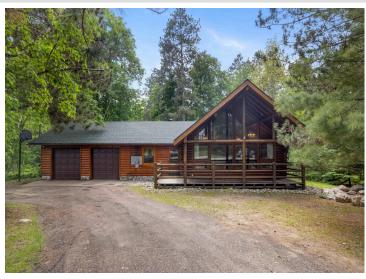

MLS 6725870 Lake Home

\$399,999

1,707 sq ft 2 bedrooms 2 baths

28445 County 93 Laporte MN 56461

Waterfront: Kabekona

Status: Active

## **Description:**

Escape to this custom A-frame log home tucked on over 4 peaceful acres with deeded access to beautiful Lake Kabekona. This cozy retreat features main-level living with 2 bedrooms, 2 bathrooms, plus a charming loft for extra space. The large front porch is the perfect spot to sip your morning coffee or unwind after a day outdoors. Whether you're spending time on the lake, exploring the woods, or gathering around the firepit under the stars, this log home is all about enjoying nature and making memories. A true up-north getaway!

## **Additional Details:**

Year Built 1990 Lot Acres 4.41

Lot Dimensions 317x560x494x499

Garage Stalls 2 School District 306 Taxes \$2,426 Taxes with Assessments \$2,426 Tax Year 2024