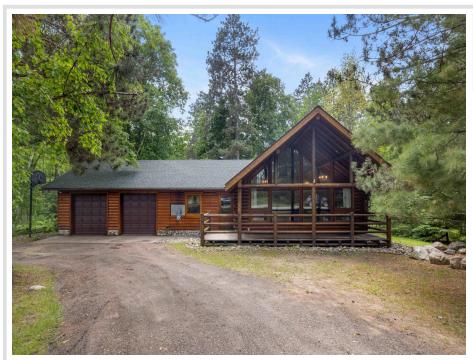

MLS 6725870 Lake Home

\$399,999

1,707 sq ft 2 bedrooms 2 baths

28445 County 93 Laporte MN 56461

Waterfront: Kabekona

Status: Active

## **Description:**

Escape to this custom A-frame log home tucked on over 4 peaceful acres with deeded access to beautiful Lake Kabekona. This cozy retreat features main-level living with 2 bedrooms, 2 bathrooms, plus a charming loft for extra space. The large front porch is the perfect spot to sip your morning coffee or unwind after a day outdoors. Whether you're spending time on the lake, exploring the woods, or gathering around the firepit under the stars, this log home is all about enjoying nature and making memories. A true up-north getaway!

## **Additional Details:**

Year Built 1990 Lot Acres 4.41

Lot Dimensions 317x560x494x499

Garage Stalls 2 School District 306 Taxes \$2,426 Taxes with Assessments \$2,426 Tax Year 2024