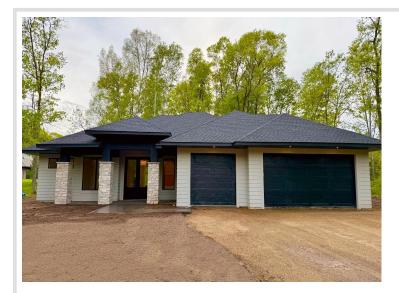

## **Description:**

EASY LIVING IN THE HEART OF CROSSLAKE! This brand-new, custom-built 3-bedroom, 2-bathroom plus den rambler offers 2,323 sq. ft. of luxury living on one level. It's situated on a beautiful .89 acre private wooded pond lot in the Crosswoods golf course neighborhood, Eagle Pass. This home features an open California floor plan, and top-notch features like large Andersen windows, custom cabinetry, 5" engineered white oak rift and sawn floors, natural stone gas fireplace, KitchenAid appliances, granite and quartz countertops throughout, and a walk-in pantry. Enjoy the ease of an insulated, finished 3-car garage and the peace of mind of no association fees. Located just a short walk from shops, restaurants, lakes, state park trails, and the vibrant Crosslake Town Square, where you can enjoy music nights and more. Where luxury meets easy living. Come see it for yourself! Possible boatslip available on Whitefish chain blocks away for 2025 season.