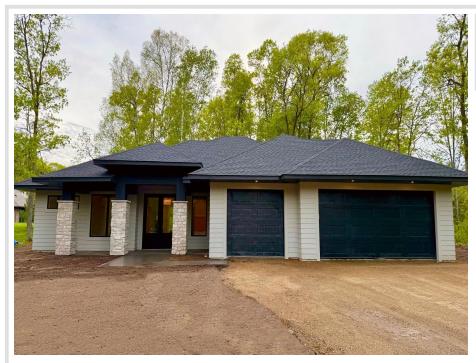

## **Description:**

EASY LIVING IN THE HEART OF CROSSLAKE! This brand-new, custom-built 3-bedroom, 2-bathroom plus den rambler offers 2,323 sq. ft. of luxury living on one level. It's situated on a beautiful .89 acre private wooded pond lot in the Crosswoods golf course neighborhood, Eagle Pass. This home features an open California floor plan, and top-notch features like large Andersen windows, custom cabinetry, 5" engineered white oak rift and sawn floors, natural stone gas fireplace, KitchenAid appliances, granite and quartz countertops throughout, and a walk-in pantry. Enjoy the ease of an insulated, finished 3-car garage and the peace of mind of no association fees. Located just a short walk from shops, restaurants, lakes, state park trails, and the vibrant Crosslake Town Square, where you can enjoy music nights and more. Where luxury meets easy living. Come see it for yourself! Possible boatslip available on Whitefish chain blocks away for 2025 season.