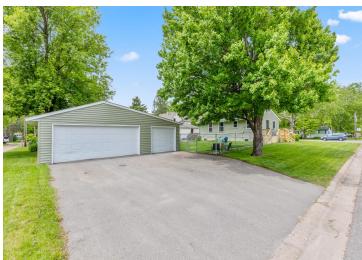

## **Description:**

Beautifully renovated 4-bedroom plus, 2-bathroom home with a 3-stall garage! Featuring beautiful hardwood floors, updated lights fixtures, fresh paint, corner lot, and a fire pit you will love! Enjoy peace of mind with all-new windows & siding, furnace & central A/C, appliances, flooring, gutters with leaf guards, garage door openers, and a brand-new deck—perfect for outdoor living. The fenced-in yard offers space for pets or play. Great location close to Gregory Park, Lum Park, and Rice Lake public access. A must-see property that is clean and comfortable—move-in ready and waiting for you!

## **Additional Details:**

1968 Year Built Lot Acres 0.18 Lot Dimensions 57x140 Garage Stalls 3 School District 181 Taxes \$1.741 Taxes with Assessments \$1,766 Tax Year 2025