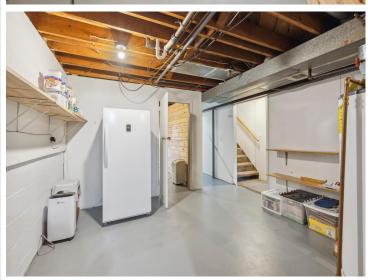

## **Additional Features:**

Basement: Block, Egress Window(s), Finished, Storage Space Fuel: Natural Gas Garage: 3 Heat: Forced Air, Fireplace(s) Sewer: City Sewer/Connected Water: City Water/Connected Air Conditioning: Central Air