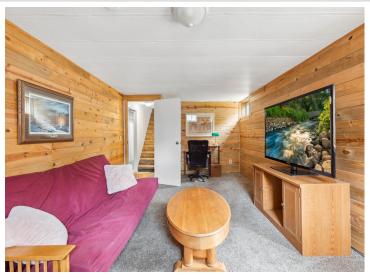

## **Description:**

Beautifully renovated 4-bedroom plus, 2-bathroom home with a 3-stall garage! Featuring beautiful hardwood floors, updated lights fixtures, fresh paint, corner lot, and a fire pit you will love! Enjoy peace of mind with all-new windows & siding, furnace & central A/C, appliances, flooring, gutters with leaf guards, garage door openers, and a brand-new deck—perfect for outdoor living. The fenced-in yard offers space for pets or play. Great location close to Gregory Park, Lum Park, and Rice Lake public access. A must-see property that is clean and comfortable—move-in ready and waiting for you!

## **Additional Features:**

Basement: Block, Egress Window(s), Finished, Storage Space Fuel: Natural Gas Garage: 3 Heat: Forced Air, Fireplace(s) Sewer: City Sewer/Connected Water: City Water/Connected Air Conditioning: Central Air