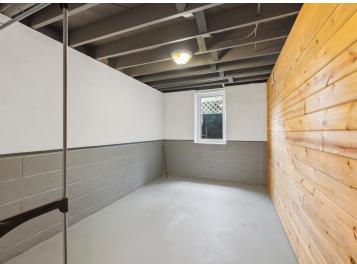

## **Description:**

Beautifully renovated 4-bedroom plus, 2-bathroom home with a 3-stall garage! Featuring beautiful hardwood floors, updated lights fixtures, fresh paint, corner lot, and a fire pit you will love! Enjoy peace of mind with all-new windows & siding, furnace & central A/C, appliances, flooring, gutters with leaf guards, garage door openers, and a brand-new deck—perfect for outdoor living. The fenced-in yard offers space for pets or play. Great location close to Gregory Park, Lum Park, and Rice Lake public access. A must-see property that is clean and comfortable—move-in ready and waiting for you!

## **Additional Features:**

Basement: Block, Egress Window(s), Finished, Storage Space Fuel: Natural Gas Garage: 3 Heat: Forced Air, Fireplace(s) Sewer: City Sewer/Connected Water: City Water/Connected Air Conditioning: Central Air