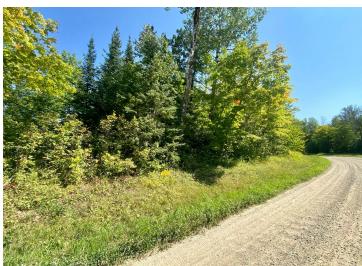

## **Description:**

Beautiful wooded lake lot on Gull Lake in Tenstrike. This lot is close proximity to 18,000 acres of the Buena Vista State Forest, 10 minutes to Blackduck and 20 minutes from Bemidji

## **Additional Details:**

Lot Acres 3.06

Lot Dimensions 500x198x620x520

School District \$834 Taxes Taxes with Assessments \$834 Tax Year 2025