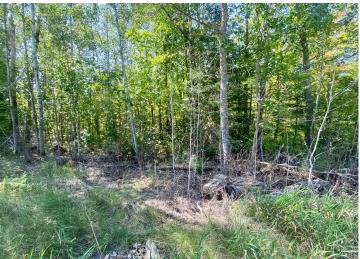

## **Description:**

Beautiful wooded lake lot on Gull Lake in Tenstrike. This lot is close proximity to 18,000 acres of the Buena Vista State Forest, 10 minutes to Blackduck and 20 minutes from Bemidji

## **Additional Details:**

Lot Acres 3.06

Lot Dimensions 500x198x620x520

School District \$834 Taxes Taxes with Assessments \$834 Tax Year 2025