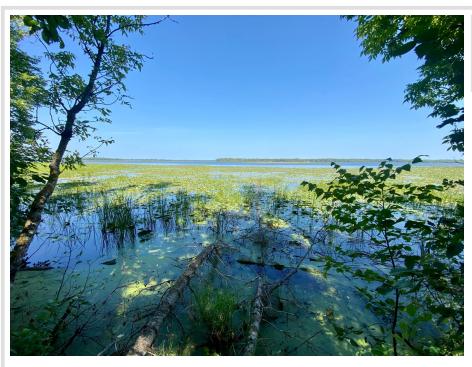

## **Description:**

Beautiful wooded lake lot on Gull Lake in Tenstrike. This lot is close proximity to 18,000 acres of the Buena Vista State Forest, 10 minutes to Blackduck and 20 minutes from Bemidji

## **Additional Details:**

Lot Acres 3.06

Lot Dimensions 500x198x620x520

School District \$834 Taxes Taxes with Assessments \$834 Tax Year 2025