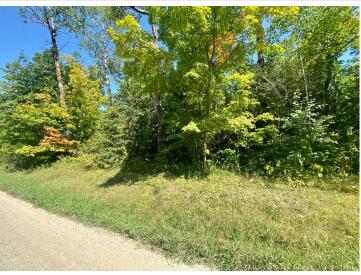

## **Description:**

Beautiful wooded lake lot on Gull Lake in Tenstrike. This lot is close proximity to 18,000 acres of the Buena Vista State Forest, 10 minutes to Blackduck and 20 minutes from Bemidji

## **Additional Details:**

Lot Acres 3.06

Lot Dimensions 500x198x620x520

School District \$834 Taxes Taxes with Assessments \$834 Tax Year 2025