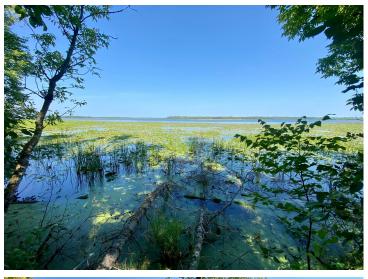

## **Description:**

Beautiful wooded lake lot on Gull Lake in Tenstrike. This lot is close proximity to 18,000 acres of the Buena Vista State Forest, 10 minutes to Blackduck and 20 minutes from Bemidji

## **Additional Details:**

Lot Acres 3.06

Lot Dimensions 500x198x620x520

School District \$834 Taxes Taxes with Assessments \$834 Tax Year 2025