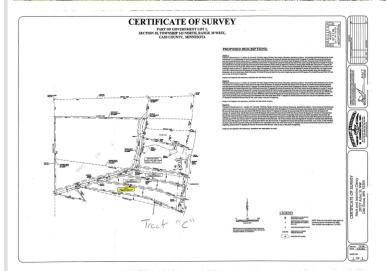

## **Additional Details:**

Lot Acres 1.8

Lot Dimensions 100x207x569x138x631x302

School District 115
Taxes \$1,028
Taxes with Assessments \$1,028
Tax Year 2025