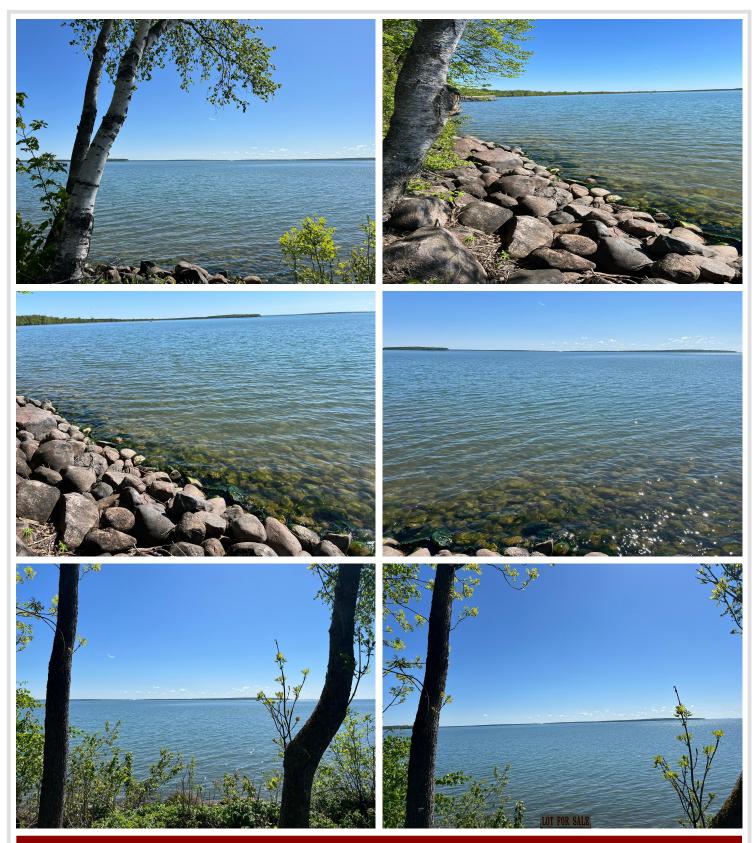

## **Description:**

Leech Lake Lot – Rare Opportunity!

This is the kind of lot that doesn't come around often. 1.8 acres of level ground with 100 feet of solid rock and sand shoreline—ideal for swimming, boating, or just enjoying the view. Mature trees provide privacy and shade, and the property has already been surveyed and staked. Easy access, great location, and ready for you to break ground. Whether you're building a weekend retreat or your forever lake home, this lot is a strong start.