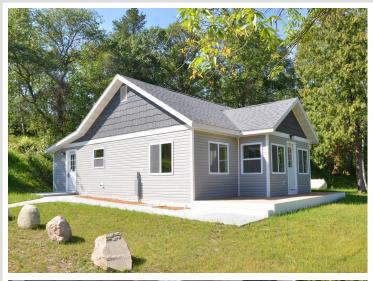

## **Description:**

This move-in ready home is located in the bullseye of everything recreational. 1000's of acres of public land, the Potato Lake public access, snowmobile and OHV trails! It's all here. This maintenance free home just underwent a total and thoughtful 2025 transformation. The only components remaining from its former version are the stud walls and the poured concrete foundation. Otherwise this is effectively new construction where everything is new. Features convenient one level living with 2 bedrooms, a full bath, large living room, mudroom and a bonus room with laundry which could double as an office. The kitchen has custom cabinets by SWI with soft closures and stainless appliances. All of the rooms are nicely sized and benefit from tons of natural light. 200 amp electrical service, septic, well, furnace, central air, water heater and spray foam insulation are also brand new. Composite decking and a poured sidewalk finish it off nicely. Sits on nearly 3 acres just north of Park Rapids.