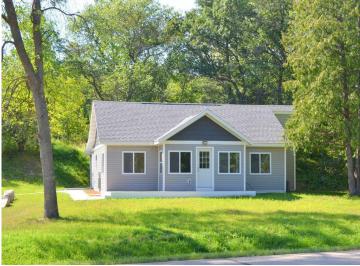

## **Description:**

This move-in ready home is located in the bullseye of everything recreational. 1000's of acres of public land, the Potato Lake public access, snowmobile and OHV trails! It's all here. This maintenance free home just underwent a total and thoughtful 2025 transformation. The only components remaining from its former version are the stud walls and the poured concrete foundation. Otherwise this is effectively new construction where everything is new. Features convenient one level living with 2 bedrooms, a full bath, large living room, mudroom and a bonus room with laundry which could double as an office. The kitchen has custom cabinets by SWI with soft closures and stainless appliances. All of the rooms are nicely sized and benefit from tons of natural light. 200 amp electrical service, septic, well, furnace, central air, water heater and spray foam insulation are also brand new. Composite decking and a poured sidewalk finish it off nicely. Sits on nearly 3 acres just north of Park Rapids.