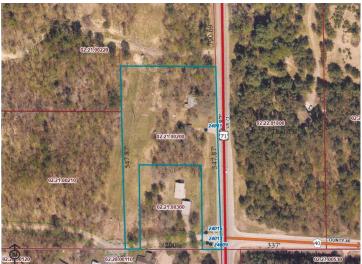

## **Additional Details:**

Year Built 1936 Lot Acres 2.91 Lot Dimensions 547 x irr School District 309 Taxes \$493 Taxes with Assessments \$714 Tax Year 2025

## **Driving Directions:**

From Hwy 71/34: Go North on 71 just past CR 40 to property on your left.

Listed By: Affinity Real Estate Inc.

Affinity Real Estate Inc. participates in the Regional Multiple Listing Service of Minnesota, Inc Broker Reciprocity (sm) program, allowing us to display other broker's listings on our website. All properties are subject to prior sale, change or withdrawal.