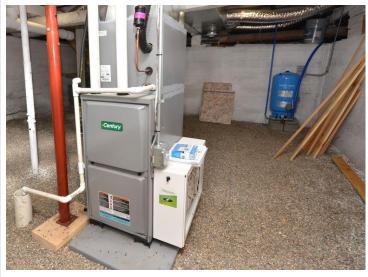

## **Description:**

This move-in ready home is located in the bullseye of everything recreational. 1000's of acres of public land, the Potato Lake public access, snowmobile and OHV trails! It's all here. This maintenance free home just underwent a total and thoughtful 2025 transformation. The only components remaining from its former version are the stud walls and the poured concrete foundation. Otherwise this is effectively new construction where everything is new. Features convenient one level living with 2 bedrooms, a full bath, large living room, mudroom and a bonus room with laundry which could double as an office. The kitchen has custom cabinets by SWI with soft closures and stainless appliances. All of the rooms are nicely sized and benefit from tons of natural light. 200 amp electrical service, septic, well, furnace, central air, water heater and spray foam insulation are also brand new. Composite decking and a poured sidewalk finish it off nicely. Sits on nearly 3 acres just north of Park Rapids.

## **Additional Features:**

Basement: Concrete, Storage Space, Unfinished Fuel: Propane Heat: Forced Air Sewer: Private Sewer, Septic System Compliant - Yes, Tank with Drainage Field Water: Drilled, Private, Well Air Conditioning: Central Air