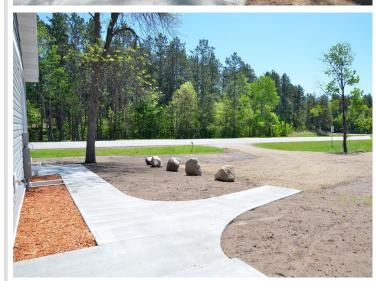

## **Description:**

This move-in ready home is located in the bullseye of everything recreational. 1000's of acres of public land, the Potato Lake public access, snowmobile and OHV trails! It's all here. This maintenance free home just underwent a total and thoughtful 2025 transformation. The only components remaining from its former version are the stud walls and the poured concrete foundation. Otherwise this is effectively new construction where everything is new. Features convenient one level living with 2 bedrooms, a full bath, large living room, mudroom and a bonus room with laundry which could double as an office. The kitchen has custom cabinets by SWI with soft closures and stainless appliances. All of the rooms are nicely sized and benefit from tons of natural light. 200 amp electrical service, septic, well, furnace, central air, water heater and spray foam insulation are also brand new. Composite decking and a poured sidewalk finish it off nicely. Sits on nearly 3 acres just north of Park Rapids.