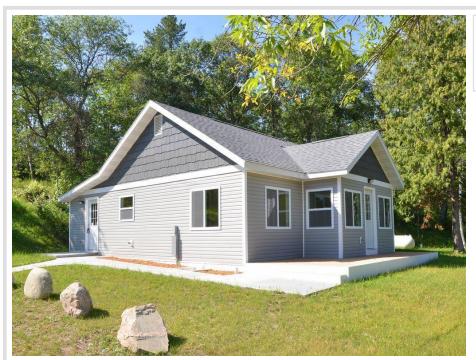

## **Description:**

This move-in ready home is located in the bullseye of everything recreational. 1000's of acres of public land, the Potato Lake public access, snowmobile and OHV trails! It's all here. This maintenance free home just underwent a total and thoughtful 2025 transformation. The only components remaining from its former version are the stud walls and the poured concrete foundation. Otherwise this is effectively new construction where everything is new. Features convenient one level living with 2 bedrooms, a full bath, large living room, mudroom and a bonus room with laundry which could double as an office. The kitchen has custom cabinets by SWI with soft closures and stainless appliances. All of the rooms are nicely sized and benefit from tons of natural light. 200 amp electrical service, septic, well, furnace, central air, water heater and spray foam insulation are also brand new. Composite decking and a poured sidewalk finish it off nicely. Sits on nearly 3 acres just north of Park Rapids.