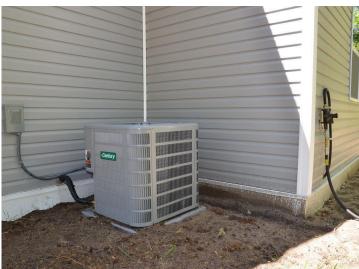

## **Description:**

This move-in ready home is located in the bullseye of everything recreational. 1000's of acres of public land, the Potato Lake public access, snowmobile and OHV trails! It's all here. This maintenance free home just underwent a total and thoughtful 2025 transformation. The only components remaining from its former version are the stud walls and the poured concrete foundation. Otherwise this is effectively new construction where everything is new. Features convenient one level living with 2 bedrooms, a full bath, large living room, mudroom and a bonus room with laundry which could double as an office. The kitchen has custom cabinets by SWI with soft closures and stainless appliances. All of the rooms are nicely sized and benefit from tons of natural light. 200 amp electrical service, septic, well, furnace, central air, water heater and spray foam insulation are also brand new. Composite decking and a poured sidewalk finish it off nicely. Sits on nearly 3 acres just north of Park Rapids.

## **Additional Features:**

Basement: Concrete, Storage Space, Unfinished Fuel: Propane Heat: Forced Air Sewer: Private Sewer, Septic System Compliant - Yes, Tank with Drainage Field Water: Drilled, Private, Well Air Conditioning: Central Air