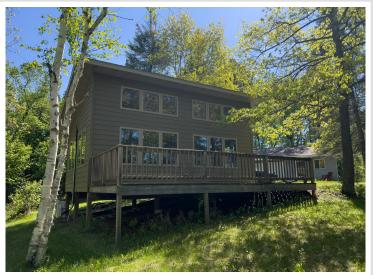

MLS 6726224 Lake Home

\$349,900

956 sq ft 1 bedrooms 2 baths

23403 Ivory Drive Nevis MN 56467

Waterfront: West Crooked

Status: Pending

## **Description:**

\*Spectacular View!\* Discover your perfect getaway with this stunning cabin featuring spectacular south-facing views over West Crooked Lake. The open floor plan creates an inviting atmosphere, ideal for family gatherings or peaceful relaxation. This property includes a detached two-car garage with living quarters, providing extra space for quests or hobbies. Nestled in a prime location, you're just moments away from Paul Bunyan State Forest, which boasts seemingly endless hiking trails, ATV paths, snowmobile trails, and abundant opportunities for hunting and recreation. Don't miss the chance to own this slice of paradise—schedule your private showing today and experience lakefront living at its best!