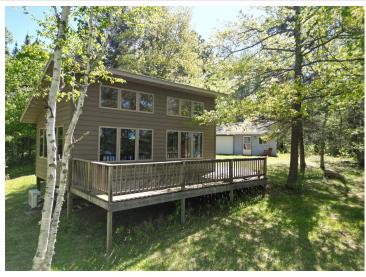

MLS 6726224 Lake Home

\$349,900

956 sq ft 1 bedrooms 2 baths

23403 Ivory Drive Nevis MN 56467

Waterfront: West Crooked

Status: Pending

## **Description:**

\*Spectacular View!\* Discover your perfect getaway with this stunning cabin featuring spectacular south-facing views over West Crooked Lake. The open floor plan creates an inviting atmosphere, ideal for family gatherings or peaceful relaxation. This property includes a detached two-car garage with living quarters, providing extra space for quests or hobbies. Nestled in a prime location, you're just moments away from Paul Bunyan State Forest, which boasts seemingly endless hiking trails, ATV paths, snowmobile trails, and abundant opportunities for hunting and recreation. Don't miss the chance to own this slice of paradise—schedule your private showing today and experience lakefront living at its best!