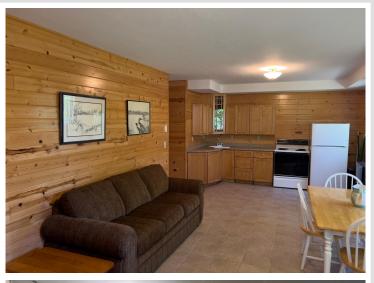

## **Description:**

\*Spectacular View!\* Discover your perfect getaway with this stunning cabin featuring spectacular south-facing views over West Crooked Lake. The open floor plan creates an inviting atmosphere, ideal for family gatherings or peaceful relaxation. This property includes a detached two-car garage with living quarters, providing extra space for quests or hobbies. Nestled in a prime location, you're just moments away from Paul Bunyan State Forest, which boasts seemingly endless hiking trails, ATV paths, snowmobile trails, and abundant opportunities for hunting and recreation. Don't miss the chance to own this slice of paradise—schedule your private showing today and experience lakefront living at its best!