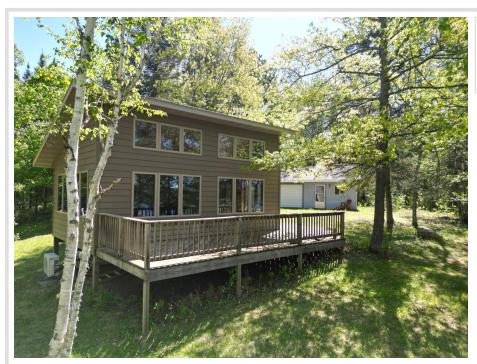

MLS 6726224 Lake Home

\$349,900

956 sq ft 1 bedrooms 2 baths

23403 Ivory Drive Nevis MN 56467

Waterfront: West Crooked

Status: Pending

## **Description:**

\*Spectacular View!\* Discover your perfect getaway with this stunning cabin featuring spectacular south-facing views over West Crooked Lake. The open floor plan creates an inviting atmosphere, ideal for family gatherings or peaceful relaxation. This property includes a detached two-car garage with living quarters, providing extra space for quests or hobbies. Nestled in a prime location, you're just moments away from Paul Bunyan State Forest, which boasts seemingly endless hiking trails, ATV paths, snowmobile trails, and abundant opportunities for hunting and recreation. Don't miss the chance to own this slice of paradise—schedule your private showing today and experience lakefront living at its best!