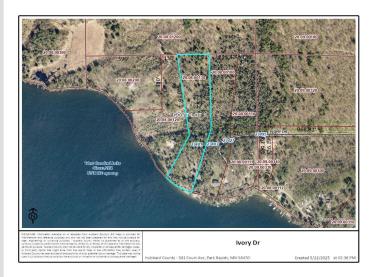

## **Additional Details:**

2006 Year Built Lot Acres 5.14

Lot Dimensions 232x527x612x251x670x382

Garage Stalls 2 School District 308 Taxes \$1.827 Taxes with Assessments \$2,048 Tax Year 2025

## **Driving Directions:**

Head east on MN-34 E/1st St W/Lake Country Scenic Bywy toward Park Ave S ,5.2 mi, Turn left onto MN-226 N, 1.5 mi, Continue onto Co Hwy 7/County 7, 9.2 mi ,Sharp right onto Co Hwy 2/Co Rd 2/County 2, 1.9 mi Turn right onto Ivory Dr