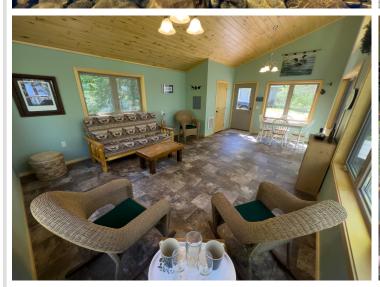

## **Description:**

\*Spectacular View!\* Discover your perfect getaway with this stunning cabin featuring spectacular south-facing views over West Crooked Lake. The open floor plan creates an inviting atmosphere, ideal for family gatherings or peaceful relaxation. This property includes a detached two-car garage with living quarters, providing extra space for quests or hobbies. Nestled in a prime location, you're just moments away from Paul Bunyan State Forest, which boasts seemingly endless hiking trails, ATV paths, snowmobile trails, and abundant opportunities for hunting and recreation. Don't miss the chance to own this slice of paradise—schedule your private showing today and experience lakefront living at its best!