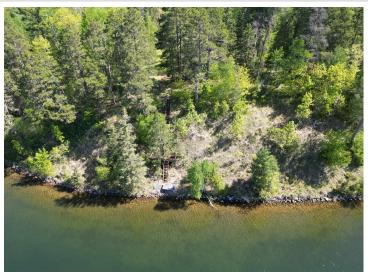

## **Description:**

\*Spectacular View!\* Discover your perfect getaway with this stunning cabin featuring spectacular south-facing views over West Crooked Lake. The open floor plan creates an inviting atmosphere, ideal for family gatherings or peaceful relaxation. This property includes a detached two-car garage with living quarters, providing extra space for quests or hobbies. Nestled in a prime location, you're just moments away from Paul Bunyan State Forest, which boasts seemingly endless hiking trails, ATV paths, snowmobile trails, and abundant opportunities for hunting and recreation. Don't miss the chance to own this slice of paradise—schedule your private showing today and experience lakefront living at its best!

## **Additional Details:**

2006 Year Built Lot Acres 5.14

Lot Dimensions 232x527x612x251x670x382

Garage Stalls 2 School District 308 Taxes \$1.827 Taxes with Assessments \$2,048 Tax Year 2025