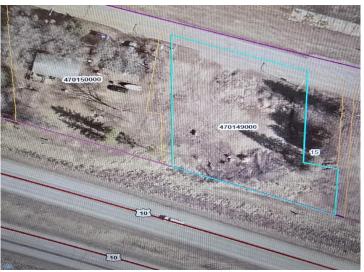

## **Additional Details:**

Lot Acres 0.58

Lot Dimensions 185 x 180

School District 2889
Taxes \$894
Taxes with Assessments \$894
Tax Year 2025

## **Driving Directions:**

Highway 10 to Audubon MN. Lot is on the North Side of HWY 10

Listed By: HomeSmart Adventure Realty

Affinity Real Estate Inc. participates in the Regional Multiple Listing Service of Minnesota, Inc Broker Reciprocity (sm) program, allowing us to display other broker's listings on our website. All properties are subject to prior sale, change or withdrawal.