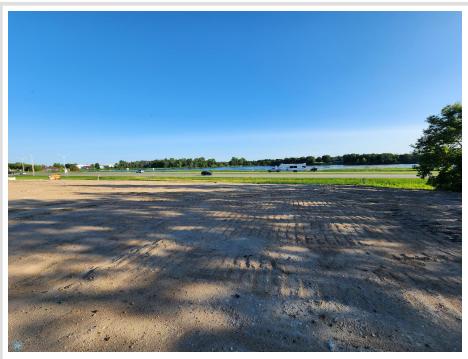

## **Description:**

Prime HWY 10 Frontage in Audubon MN. More Land available to the East & West

## **Additional Details:**

Lot Acres 0.58

Lot Dimensions 185 x 180

School District 2889
Taxes \$894
Taxes with Assessments \$894
Tax Year 2025

## **Driving Directions:**

Highway 10 to Audubon MN. Lot is on the North Side of HWY 10

Listed By: HomeSmart Adventure Realty

Affinity Real Estate Inc. participates in the Regional Multiple Listing Service of Minnesota, Inc Broker Reciprocity (sm) program, allowing us to display other broker's listings on our website. All properties are subject to prior sale, change or withdrawal.