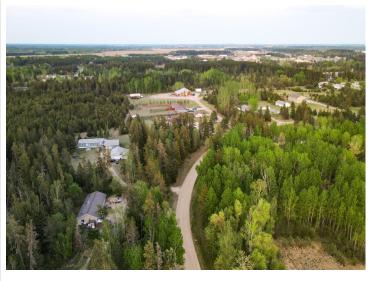

# **Description:**

Build your dream in the pines! This beautiful raw land parcel offers endless possibilities in a quiet, wooded setting just minutes from Bemidji. Tucked off a low-traffic dead-end road, this lot perfectly balances seclusion and accessibility. Whether you're looking to build a year-round home, cabin retreat, or invest in future development, this property delivers.

Enjoy nearby access to power, natural privacy from mature trees, and proximity to lakes, trails, and everything Bemidji offers. There are no covenants or restrictions—bring your vision and make it happen.

# Highlights:

- Peaceful wooded setting
- Power nearby
- Dead-end road with minimal traffic
- Minutes to town, schools, and amenities
- Ideal for recreation, building, or investment

Don't miss this opportunity to own a slice of Northern Minnesota—schedule your showing today!