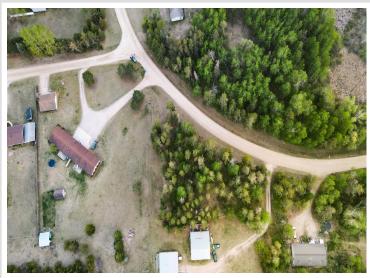

MLS 6726312 Land

\$30,000

1.06 Acres Raw Land

TBD1 Birdsview Lane Bemidji MN 56601

Status: Active

# **Description:**

Build your dream in the pines! This beautiful raw land parcel offers endless possibilities in a quiet, wooded setting just minutes from Bemidji. Tucked off a low-traffic dead-end road, this lot perfectly balances seclusion and accessibility. Whether you're looking to build a year-round home, cabin retreat, or invest in future development, this property delivers.

Enjoy nearby access to power, natural privacy from mature trees, and proximity to lakes, trails, and everything Bemidji offers. There are no covenants or restrictions—bring your vision and make it happen.

# Highlights:

- Peaceful wooded setting
- Power nearby
- Dead-end road with minimal traffic
- Minutes to town, schools, and amenities
- Ideal for recreation, building, or investment

Don't miss this opportunity to own a slice of Northern Minnesota—schedule your showing today!