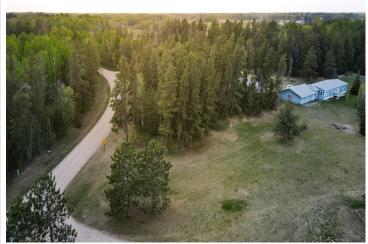

# **Description:**

Build your dream in the pines! This beautiful raw land parcel offers endless possibilities in a quiet, wooded setting just minutes from Bemidji. Tucked off a low-traffic dead-end road, this lot perfectly balances seclusion and accessibility. Whether you're looking to build a year-round home, cabin retreat, or invest in future development, this property delivers.

Enjoy nearby access to power, natural privacy from mature trees, and proximity to lakes, trails, and everything Bemidji offers. There are no covenants or restrictions—bring your vision and make it happen.

# Highlights:

- Peaceful wooded setting
- Power nearby
- Dead-end road with minimal traffic
- Minutes to town, schools, and amenities
- Ideal for recreation, building, or investment

Don't miss this opportunity to own a slice of Northern Minnesota—schedule your showing today!