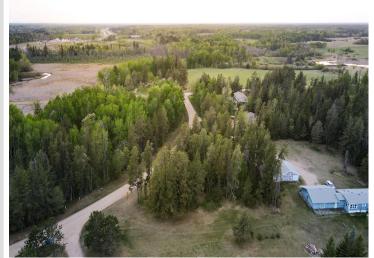

# **Description:**

Build your dream in the pines! This beautiful raw land parcel offers endless possibilities in a quiet, wooded setting just minutes from Bemidji. Tucked off a low-traffic dead-end road, this lot perfectly balances seclusion and accessibility. Whether you're looking to build a year-round home, cabin retreat, or invest in future development, this property delivers.

Enjoy nearby access to power, natural privacy from mature trees, and proximity to lakes, trails, and everything Bemidji offers. There are no covenants or restrictions—bring your vision and make it happen.

# Highlights:

- Peaceful wooded setting
- Power nearby
- Dead-end road with minimal traffic
- Minutes to town, schools, and amenities
- Ideal for recreation, building, or investment

Don't miss this opportunity to own a slice of Northern Minnesota—schedule your showing today!