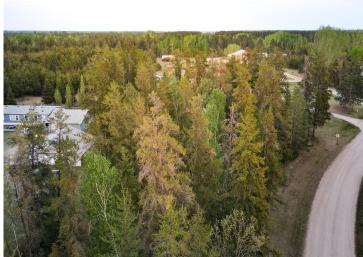

MLS 6726312 Land

\$30,000

1.06 Acres Raw Land

TBD1 Birdsview Lane Bemidji MN 56601

Status: Active

# **Description:**

Build your dream in the pines! This beautiful raw land parcel offers endless possibilities in a quiet, wooded setting just minutes from Bemidji. Tucked off a low-traffic dead-end road, this lot perfectly balances seclusion and accessibility. Whether you're looking to build a year-round home, cabin retreat, or invest in future development, this property delivers.

Enjoy nearby access to power, natural privacy from mature trees, and proximity to lakes, trails, and everything Bemidji offers. There are no covenants or restrictions—bring your vision and make it happen.

# Highlights:

- Peaceful wooded setting
- Power nearby
- Dead-end road with minimal traffic
- Minutes to town, schools, and amenities
- Ideal for recreation, building, or investment

Don't miss this opportunity to own a slice of Northern Minnesota—schedule your showing today!