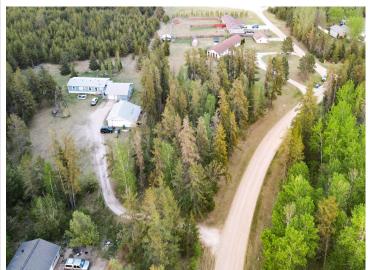

# **Description:**

Build your dream in the pines! This beautiful raw land parcel offers endless possibilities in a quiet, wooded setting just minutes from Bemidji. Tucked off a low-traffic dead-end road, this lot perfectly balances seclusion and accessibility. Whether you're looking to build a year-round home, cabin retreat, or invest in future development, this property delivers.

Enjoy nearby access to power, natural privacy from mature trees, and proximity to lakes, trails, and everything Bemidji offers. There are no covenants or restrictions—bring your vision and make it happen.

# Highlights:

- Peaceful wooded setting
- Power nearby
- Dead-end road with minimal traffic
- Minutes to town, schools, and amenities
- Ideal for recreation, building, or investment

Don't miss this opportunity to own a slice of Northern Minnesota—schedule your showing today!