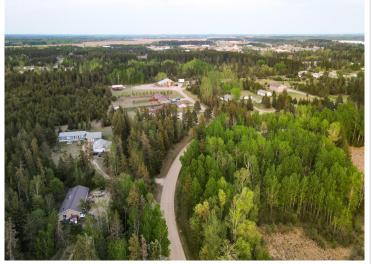

# **Description:**

Build your dream in the pines! This beautiful raw land parcel offers endless possibilities in a quiet, wooded setting just minutes from Bemidji. Tucked off a low-traffic dead-end road, this lot perfectly balances seclusion and accessibility. Whether you're looking to build a year-round home, cabin retreat, or invest in future development, this property delivers.

Enjoy nearby access to power, natural privacy from mature trees, and proximity to lakes, trails, and everything Bemidji offers. There are no covenants or restrictions—bring your vision and make it happen.

# Highlights:

- Peaceful wooded setting
- Power nearby
- Dead-end road with minimal traffic
- Minutes to town, schools, and amenities
- Ideal for recreation, building, or investment

Don't miss this opportunity to own a slice of Northern Minnesota—schedule your showing today!