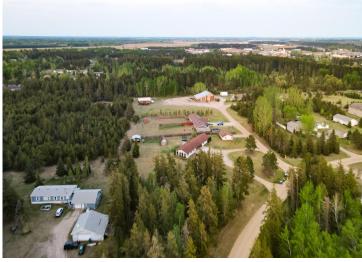

# **Description:**

Build your dream in the pines! This beautiful raw land parcel offers endless possibilities in a quiet, wooded setting just minutes from Bemidji. Tucked off a low-traffic dead-end road, this lot perfectly balances seclusion and accessibility. Whether you're looking to build a year-round home, cabin retreat, or invest in future development, this property delivers.

Enjoy nearby access to power, natural privacy from mature trees, and proximity to lakes, trails, and everything Bemidji offers. There are no covenants or restrictions—bring your vision and make it happen.

# Highlights:

- Peaceful wooded setting
- Power nearby
- Dead-end road with minimal traffic
- Minutes to town, schools, and amenities
- Ideal for recreation, building, or investment

Don't miss this opportunity to own a slice of Northern Minnesota—schedule your showing today!