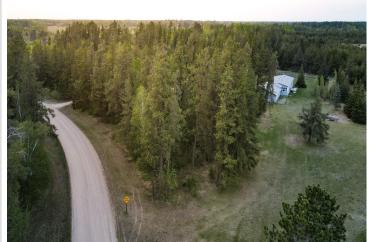

# **Description:**

Build your dream in the pines! This beautiful raw land parcel offers endless possibilities in a quiet, wooded setting just minutes from Bemidji. Tucked off a low-traffic dead-end road, this lot perfectly balances seclusion and accessibility. Whether you're looking to build a year-round home, cabin retreat, or invest in future development, this property delivers.

Enjoy nearby access to power, natural privacy from mature trees, and proximity to lakes, trails, and everything Bemidji offers. There are no covenants or restrictions—bring your vision and make it happen.

# Highlights:

- Peaceful wooded setting
- Power nearby
- Dead-end road with minimal traffic
- Minutes to town, schools, and amenities
- Ideal for recreation, building, or investment

Don't miss this opportunity to own a slice of Northern Minnesota—schedule your showing today!