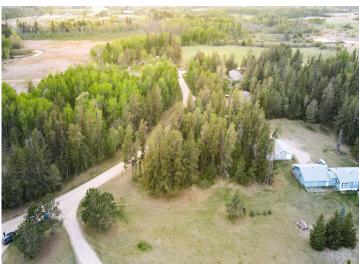

# **Description:**

Build your dream in the pines! This beautiful raw land parcel offers endless possibilities in a quiet, wooded setting just minutes from Bemidji. Tucked off a low-traffic dead-end road, this lot perfectly balances seclusion and accessibility. Whether you're looking to build a year-round home, cabin retreat, or invest in future development, this property delivers.

Enjoy nearby access to power, natural privacy from mature trees, and proximity to lakes, trails, and everything Bemidji offers. There are no covenants or restrictions—bring your vision and make it happen.

# Highlights:

- Peaceful wooded setting
- Power nearby
- Dead-end road with minimal traffic
- Minutes to town, schools, and amenities
- Ideal for recreation, building, or investment

Don't miss this opportunity to own a slice of Northern Minnesota—schedule your showing today!