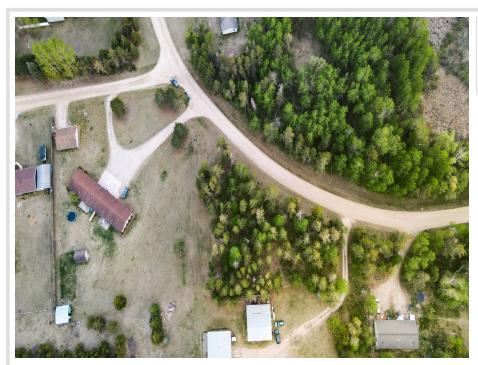

MLS 6726312 Land

\$30,000

1.06 Acres Raw Land

TBD1 Birdsview Lane Bemidji MN 56601

Status: Active

# **Description:**

Build your dream in the pines! This beautiful raw land parcel offers endless possibilities in a quiet, wooded setting just minutes from Bemidji. Tucked off a low-traffic dead-end road, this lot perfectly balances seclusion and accessibility. Whether you're looking to build a year-round home, cabin retreat, or invest in future development, this property delivers.

Enjoy nearby access to power, natural privacy from mature trees, and proximity to lakes, trails, and everything Bemidji offers. There are no covenants or restrictions—bring your vision and make it happen.

# Highlights:

- Peaceful wooded setting
- Power nearby
- Dead-end road with minimal traffic
- Minutes to town, schools, and amenities
- Ideal for recreation, building, or investment

Don't miss this opportunity to own a slice of Northern Minnesota—schedule your showing today!