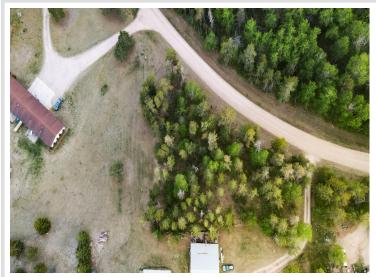

# **Description:**

Build your dream in the pines! This beautiful raw land parcel offers endless possibilities in a quiet, wooded setting just minutes from Bemidji. Tucked off a low-traffic dead-end road, this lot perfectly balances seclusion and accessibility. Whether you're looking to build a year-round home, cabin retreat, or invest in future development, this property delivers.

Enjoy nearby access to power, natural privacy from mature trees, and proximity to lakes, trails, and everything Bemidji offers. There are no covenants or restrictions—bring your vision and make it happen.

# Highlights:

- Peaceful wooded setting
- Power nearby
- Dead-end road with minimal traffic
- Minutes to town, schools, and amenities
- Ideal for recreation, building, or investment

Don't miss this opportunity to own a slice of Northern Minnesota—schedule your showing today!