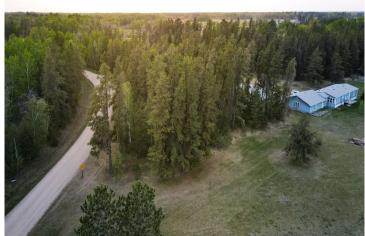

# **Description:**

Build your dream in the pines! This beautiful raw land parcel offers endless possibilities in a quiet, wooded setting just minutes from Bemidji. Tucked off a low-traffic dead-end road, this lot perfectly balances seclusion and accessibility. Whether you're looking to build a year-round home, cabin retreat, or invest in future development, this property delivers.

Enjoy nearby access to power, natural privacy from mature trees, and proximity to lakes, trails, and everything Bemidji offers. There are no covenants or restrictions—bring your vision and make it happen.

# Highlights:

- Peaceful wooded setting
- Power nearby
- Dead-end road with minimal traffic
- Minutes to town, schools, and amenities
- Ideal for recreation, building, or investment

Don't miss this opportunity to own a slice of Northern Minnesota—schedule your showing today!