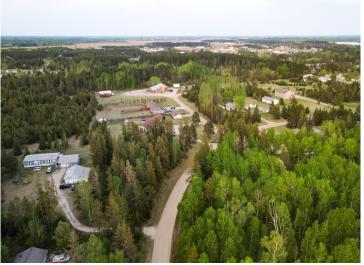

# **Description:**

Build your dream in the pines! This beautiful raw land parcel offers endless possibilities in a quiet, wooded setting just minutes from Bemidji. Tucked off a low-traffic dead-end road, this lot perfectly balances seclusion and accessibility. Whether you're looking to build a year-round home, cabin retreat, or invest in future development, this property delivers.

Enjoy nearby access to power, natural privacy from mature trees, and proximity to lakes, trails, and everything Bemidji offers. There are no covenants or restrictions—bring your vision and make it happen.

# Highlights:

- Peaceful wooded setting
- Power nearby
- Dead-end road with minimal traffic
- Minutes to town, schools, and amenities
- Ideal for recreation, building, or investment

Don't miss this opportunity to own a slice of Northern Minnesota—schedule your showing today!