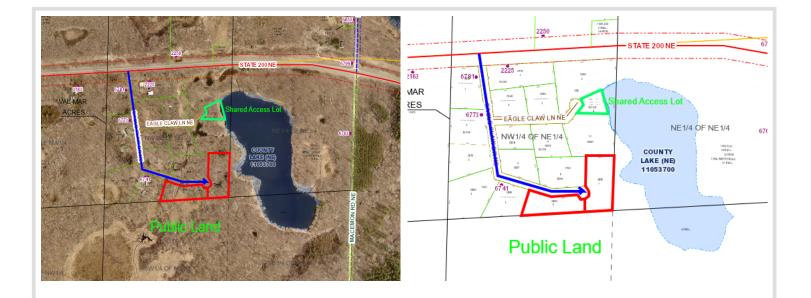

## Description:

Discover the perfect blend of privacy, recreation, and natural beauty with this 3.8-acre property, ideally situated at the end of a quiet dead-end road. Comprised of two parcels, this unique acreage borders hundreds of acres of public land to the south, offering direct access for hunting, hiking, or just enjoying the woods. Nestled in the heart of National Forest and lake country, it's a dream location for anyone who enjoys riding side-by-sides, snowmobiling, hiking, or hunting. With miles of trails and roads just steps from your door, adventure is always within reach. Despite its peaceful seclusion, the property is only about 10 minutes from the amenities of Longville, providing convenience without trading off solitude. As an added bonus, you'll enjoy 189 feet of shared shoreline on the scenic County

Lake-perfect for kayaking, canoeing, or just enjoying a bonfire by the shore. Whether you're seeking a weekend escape or a year-round building site, this property offers the ideal setting for your up-north lifestyle.

## **Driving Directions:**

From Longville north on 84, east on 200, south on Eagle Claw Drive NE, follow to end of road.

Listed By: Bill Hansen Realty/Longville

Affinity Real Estate Inc. participates in the Regional Multiple Listing Service of Minnesota, Inc Broker Reciprocity (sm) program, allowing us to display other broker's listings on our website. All properties are subject to prior sale, change or withdrawal.