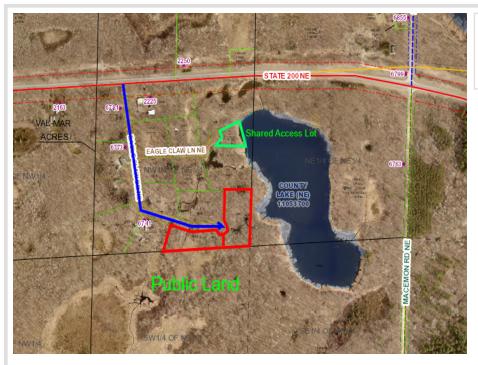

## Description:

Discover the perfect blend of privacy, recreation, and natural beauty with this 3.8-acre property, ideally situated at the end of a quiet dead-end road. Comprised of two parcels, this unique acreage borders hundreds of acres of public land to the south, offering direct access for hunting, hiking, or just enjoying the woods. Nestled in the heart of National Forest and lake country, it's a dream location for anyone who enjoys riding side-by-sides, snowmobiling, hiking, or hunting. With miles of trails and roads just steps from your door, adventure is always within reach. Despite its peaceful seclusion, the property is only about 10 minutes from the amenities of Longville, providing convenience without trading off solitude. As an added bonus, you'll enjoy 189 feet of shared shoreline on the scenic County

Lake-perfect for kayaking, canoeing, or just enjoying a bonfire by the shore. Whether you're seeking a weekend escape or a year-round building site, this property offers the ideal setting for your up-north lifestyle.

## **Driving Directions:**

From Longville north on 84, east on 200, south on Eagle Claw Drive NE, follow to end of road.

Listed By: Bill Hansen Realty/Longville

Affinity Real Estate Inc. participates in the Regional Multiple Listing Service of Minnesota, Inc Broker Reciprocity (sm) program, allowing us to display other broker's listings on our website. All properties are subject to prior sale, change or withdrawal.