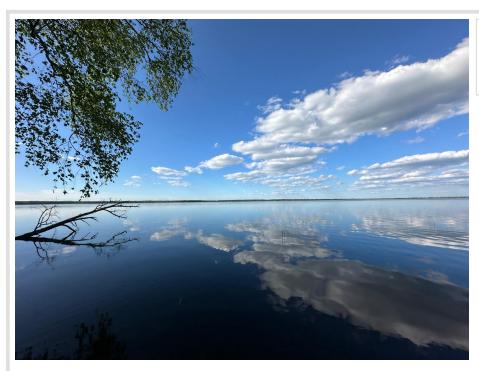

## **Description:**

Looking for the perfect piece of land with 325 feet of lakeshore? Look no more! This beautiful 7 acre wooded property is located 24 min east of Detroit Lakes and 24 min from Park Rapids on Shell Lake. This lot has many opportunities for a peaceful getaway to camp or build your dream home. Shoreline is rocky/sandy. It includes many mature and new growth trees including red oaks, sugar maples, white pines and many more! We can't forget about the fish! Shell Lake is known for pan fish, bass, walleye, northern pike and many more!!