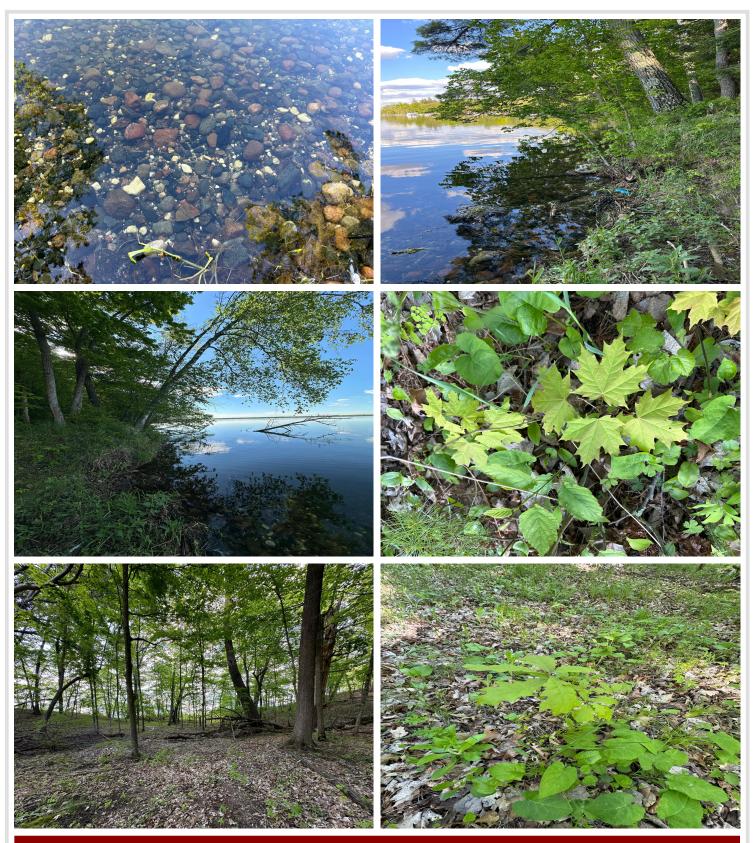

## **Description:**

Looking for the perfect piece of land with 325 feet of lakeshore? Look no more! This beautiful 7 acre wooded property is located 24 min east of Detroit Lakes and 24 min from Park Rapids on Shell Lake. This lot has many opportunities for a peaceful getaway to camp or build your dream home. Shoreline is rocky/sandy. It includes many mature and new growth trees including red oaks, sugar maples, white pines and many more! We can't forget about the fish! Shell Lake is known for pan fish, bass, walleye, northern pike and many more!!