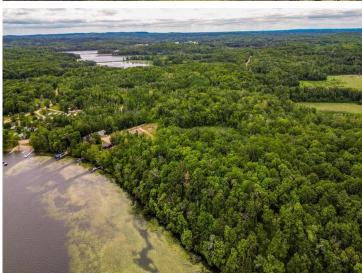

## **Description:**

Looking for the perfect piece of land with 325 feet of lakeshore? Look no more! This beautiful 7 acre wooded property is located 24 min east of Detroit Lakes and 24 min from Park Rapids on Shell Lake. This lot has many opportunities for a peaceful getaway to camp or build your dream home. Shoreline is rocky/sandy. It includes many mature and new growth trees including red oaks, sugar maples, white pines and many more! We can't forget about the fish! Shell Lake is known for pan fish, bass, walleye, northern pike and many more!!