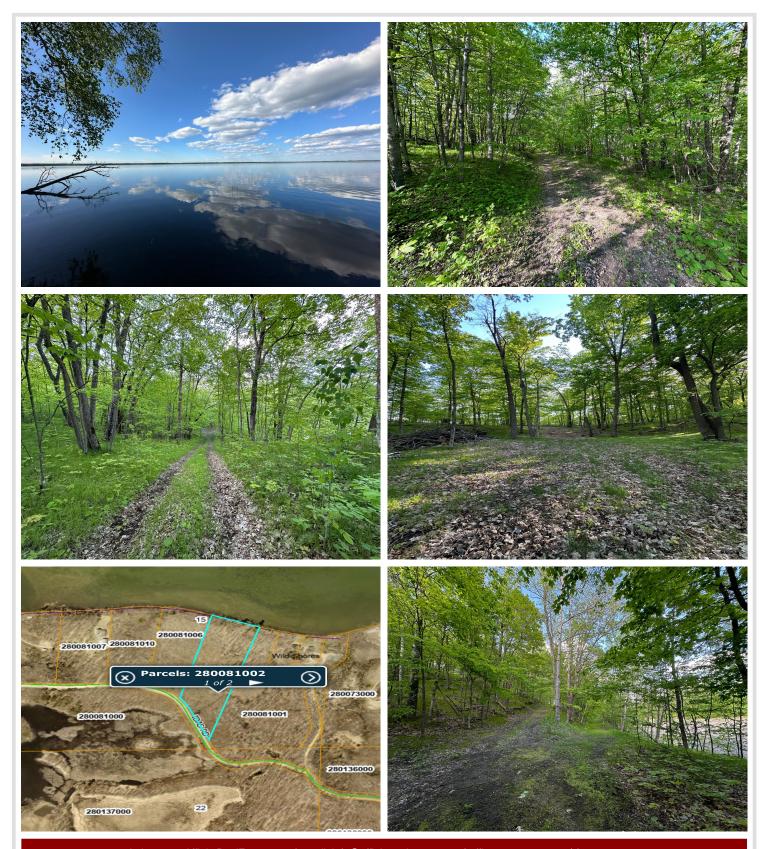

## **Description:**

Looking for the perfect piece of land with 325 feet of lakeshore? Look no more! This beautiful 7 acre wooded property is located 24 min east of Detroit Lakes and 24 min from Park Rapids on Shell Lake. This lot has many opportunities for a peaceful getaway to camp or build your dream home. Shoreline is rocky/sandy. It includes many mature and new growth trees including red oaks, sugar maples, white pines and many more! We can't forget about the fish! Shell Lake is known for pan fish, bass, walleye, northern pike and many more!!

## **Additional Details:**

Lot Acres Lot Dimensions 304920 School District 23 Taxes \$930 Taxes with Assessments \$930 Tax Year 2025