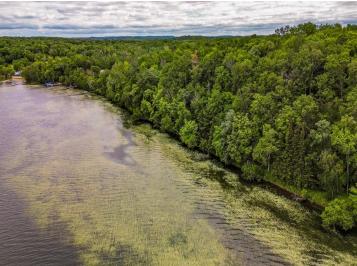

## **Description:**

Looking for the perfect piece of land with 325 feet of lakeshore? Look no more! This beautiful 7 acre wooded property is located 24 min east of Detroit Lakes and 24 min from Park Rapids on Shell Lake. This lot has many opportunities for a peaceful getaway to camp or build your dream home. Shoreline is rocky/sandy. It includes many mature and new growth trees including red oaks, sugar maples, white pines and many more! We can't forget about the fish! Shell Lake is known for pan fish, bass, walleye, northern pike and many more!!