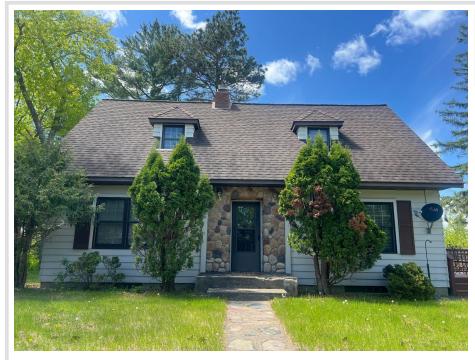

## **Description:**

Charming Walker 3B/3B city home with approximately 2,016 sq ft on an oversized lot, two garages and heated workshop, convenient walk out basement, a large-paved driveway, mature trees, private backyard, wood deck out the kitchen, newer windows, original oak wood floors, custom split rock fireplace with Wilkening insert, new natural gas forced air heat and central air conditioning. A must-see home that is walkable to all the features and attractions that the city of Walker has for you to enjoy; school, post office, grocery, city dock and public beach on Leech Lake, pickleball, trail system, new public library, community center, downtown, brewery, farmer's market, county seat, many restaurants and retail shops. Schedule an appointment today to have the experience of what this home has to offer!