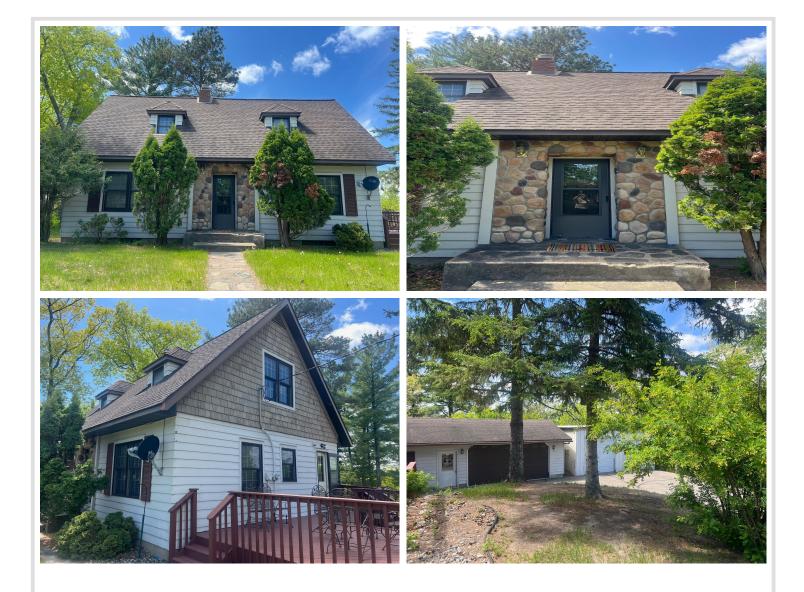

## **Description:**

Charming Walker 3B/3B city home with approximately 2,016 sq ft on an oversized lot, two garages and heated workshop, convenient walk out basement, a large-paved driveway, mature trees, private backyard, wood deck out the kitchen, newer windows, original oak wood floors, custom split rock fireplace with Wilkening insert, new natural gas forced air heat and central air conditioning. A must-see home that is walkable to all the features and attractions that the city of Walker has for you to enjoy; school, post office, grocery, city dock and public beach on Leech Lake, pickleball, trail system, new public library, community center, downtown, brewery, farmer's market, county seat, many restaurants and retail shops. Schedule an appointment today to have the experience of what this home has to offer!