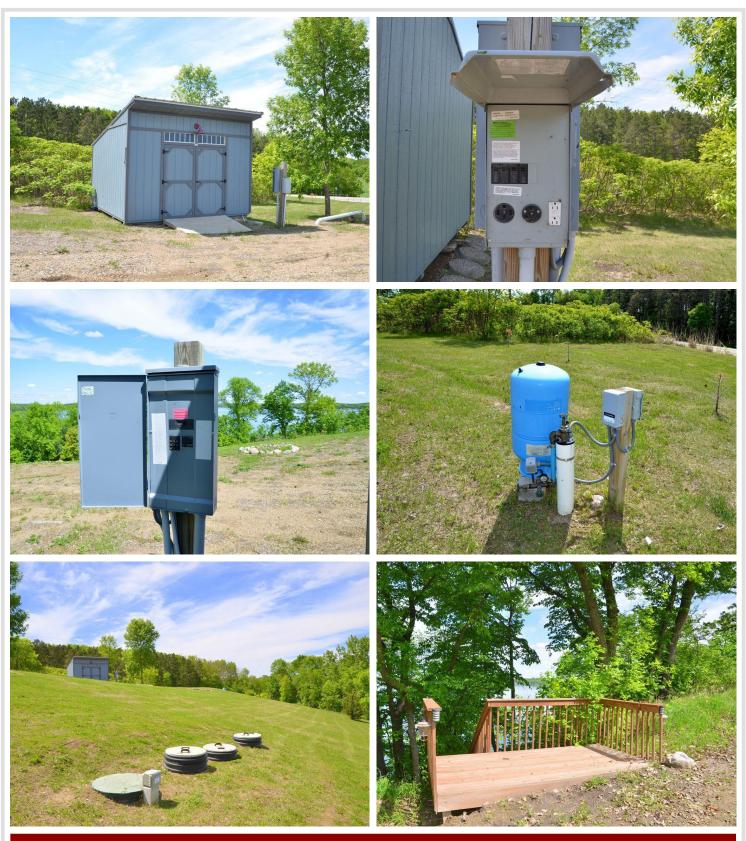

## **Description:**

Show stopper on highly regarded Eagle Lake. Unparalleled views with 286ft of hard sand shoreline, awesome beach area and nearly 2 acres of land. If you want to swim, play in the lake and put your feet in the sand then look no further. Site prep, storage shed, septic, drilled well and electric already on site. Steps to the water are in and the dock is included. The entire setting is private and there are no dirt roads to travel. Bring the RV or take advantage of construction season as this opportunity is build ready. Bonus; a less restrictive setback of only 30ft from the edge of bluff applies. Eagle lake is over 900 acres, has incredible water clarity and is known for its exotic blue color. This is truly a special place and one of the last available lots on this coveted lake.