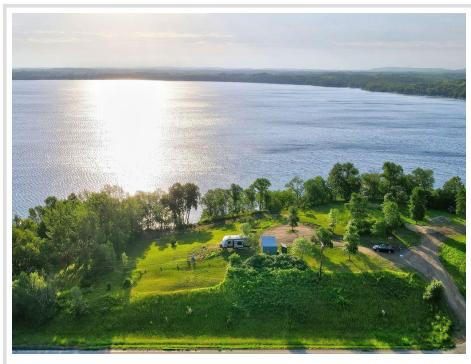

## **Description:**

Show stopper on highly regarded Eagle Lake. Unparalleled views with 286ft of hard sand shoreline, awesome beach area and nearly 2 acres of land. If you want to swim, play in the lake and put your feet in the sand then look no further. Site prep, storage shed, septic, drilled well and electric already on site. Steps to the water are in and the dock is included. The entire setting is private and there are no dirt roads to travel. Bring the RV or take advantage of construction season as this opportunity is build ready. Bonus; a less restrictive setback of only 30ft from the edge of bluff applies. Eagle lake is over 900 acres, has incredible water clarity and is known for its exotic blue color. This is truly a special place and one of the last available lots on this coveted lake.