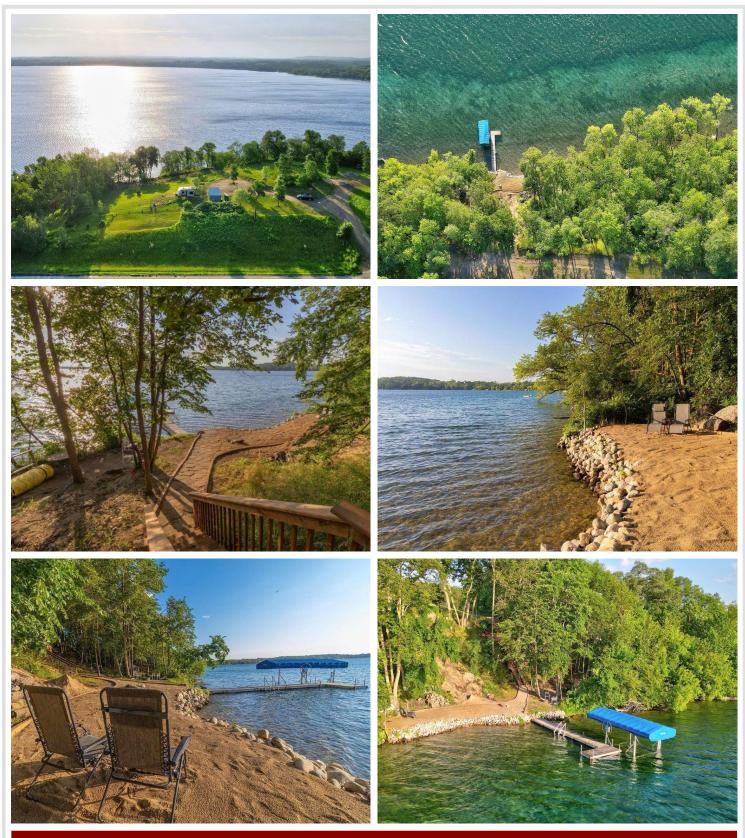

## **Description:**

Show stopper on highly regarded Eagle Lake. Unparalleled views with 286ft of hard sand shoreline, awesome beach area and nearly 2 acres of land. If you want to swim, play in the lake and put your feet in the sand then look no further. Site prep, storage shed, septic, drilled well and electric already on site. Steps to the water are in and the dock is included. The entire setting is private and there are no dirt roads to travel. Bring the RV or take advantage of construction season as this opportunity is build ready. Bonus; a less restrictive setback of only 30ft from the edge of bluff applies. Eagle lake is over 900 acres, has incredible water clarity and is known for its exotic blue color. This is truly a special place and one of the last available lots on this coveted lake.