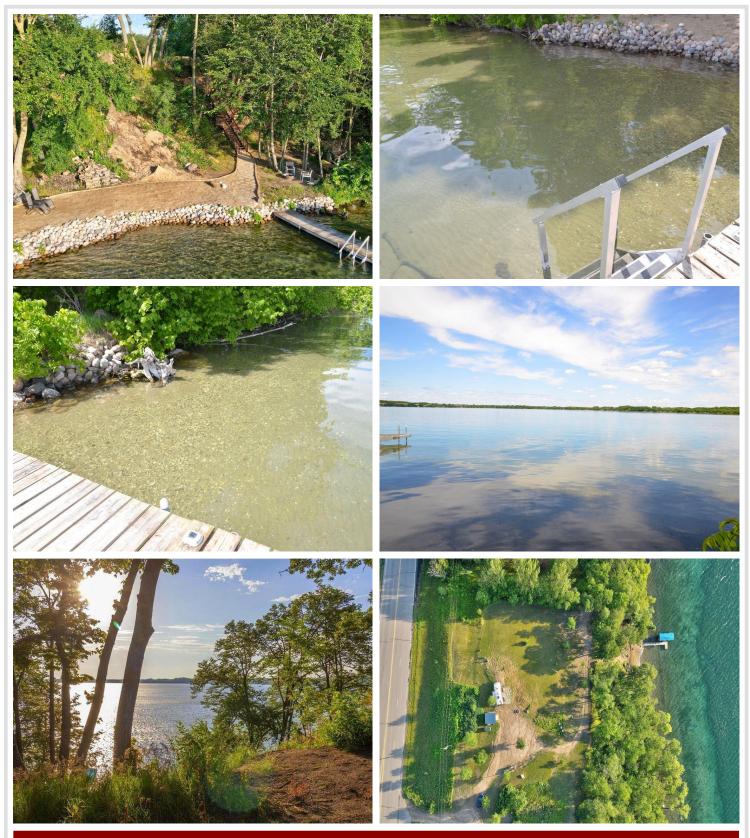

## **Description:**

Show stopper on highly regarded Eagle Lake. Unparalleled views with 286ft of hard sand shoreline, awesome beach area and nearly 2 acres of land. If you want to swim, play in the lake and put your feet in the sand then look no further. Site prep, storage shed, septic, drilled well and electric already on site. Steps to the water are in and the dock is included. The entire setting is private and there are no dirt roads to travel. Bring the RV or take advantage of construction season as this opportunity is build ready. Bonus; a less restrictive setback of only 30ft from the edge of bluff applies. Eagle lake is over 900 acres, has incredible water clarity and is known for its exotic blue color. This is truly a special place and one of the last available lots on this coveted lake.