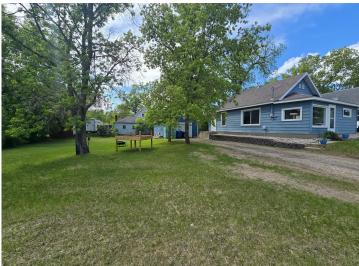

## **Additional Details:**

Year Built 1920 Lot Acres 0.24 IRR Lot Dimensions Garage Stalls 1 School District 22 Taxes \$614 Taxes with Assessments \$614 Tax Year 2024