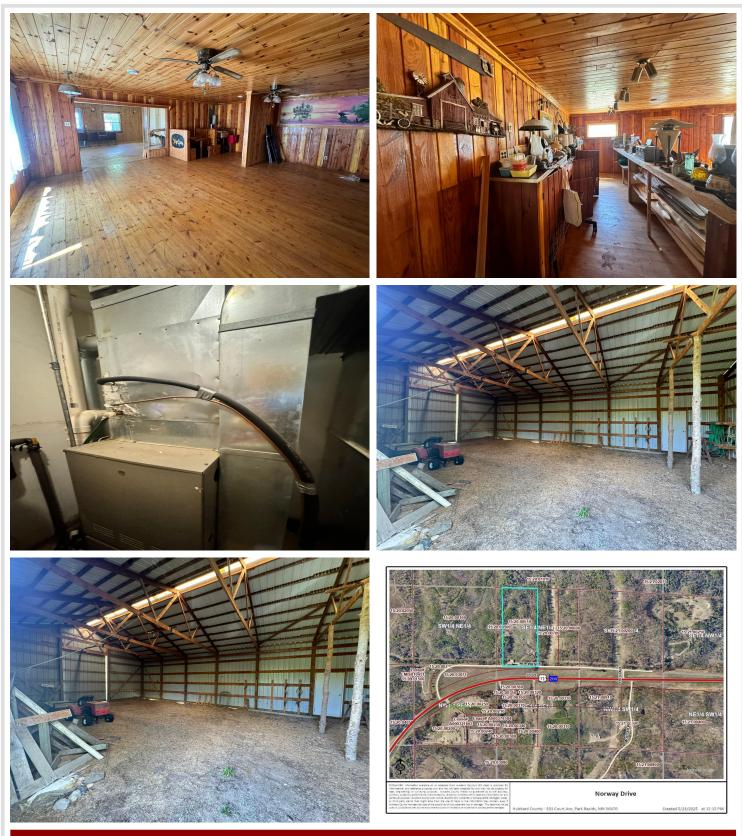

# **Description:**

Country Home! This charming 1-bedroom, 1-bath boasts a detached 16 x 24 garage and an expansive 30 x 48 pole building, perfect for all your hobbies and storage needs. Nestled on 16.2 acres of beautifully fenced land, the property features meandering riding trails for your outdoor adventures. Just minutes away, you'll find the breathtaking Itasca State Park and the enchanting Paul Bunyan State Forest, alongside some of the finest fishing lakes the North Country has to offer. Call for an appointment today!