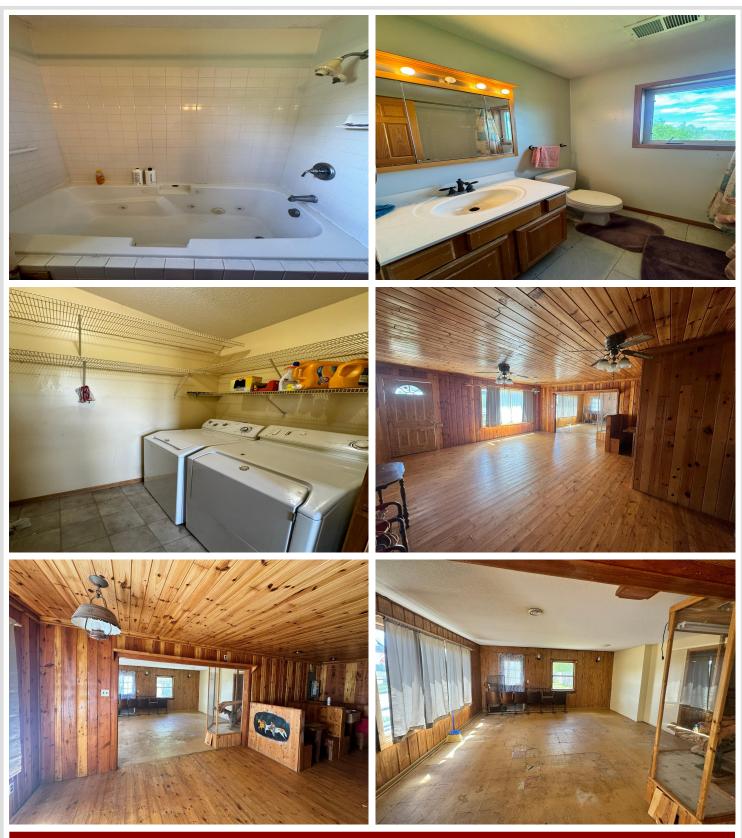

# **Description:**

Country Home! This charming 1-bedroom, 1-bath boasts a detached 16 x 24 garage and an expansive 30 x 48 pole building, perfect for all your hobbies and storage needs. Nestled on 16.2 acres of beautifully fenced land, the property features meandering riding trails for your outdoor adventures. Just minutes away, you'll find the breathtaking Itasca State Park and the enchanting Paul Bunyan State Forest, alongside some of the finest fishing lakes the North Country has to offer. Call for an appointment today!