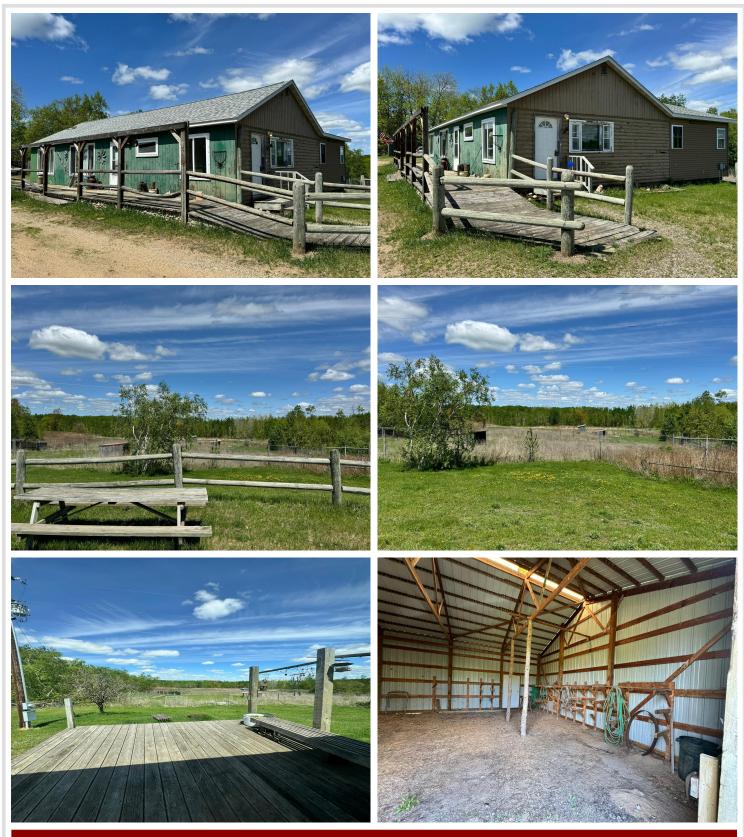

# **Description:**

Country Home! This charming 1-bedroom, 1-bath boasts a detached 16 x 24 garage and an expansive 30 x 48 pole building, perfect for all your hobbies and storage needs. Nestled on 16.2 acres of beautifully fenced land, the property features meandering riding trails for your outdoor adventures. Just minutes away, you'll find the breathtaking Itasca State Park and the enchanting Paul Bunyan State Forest, alongside some of the finest fishing lakes the North Country has to offer. Call for an appointment today!