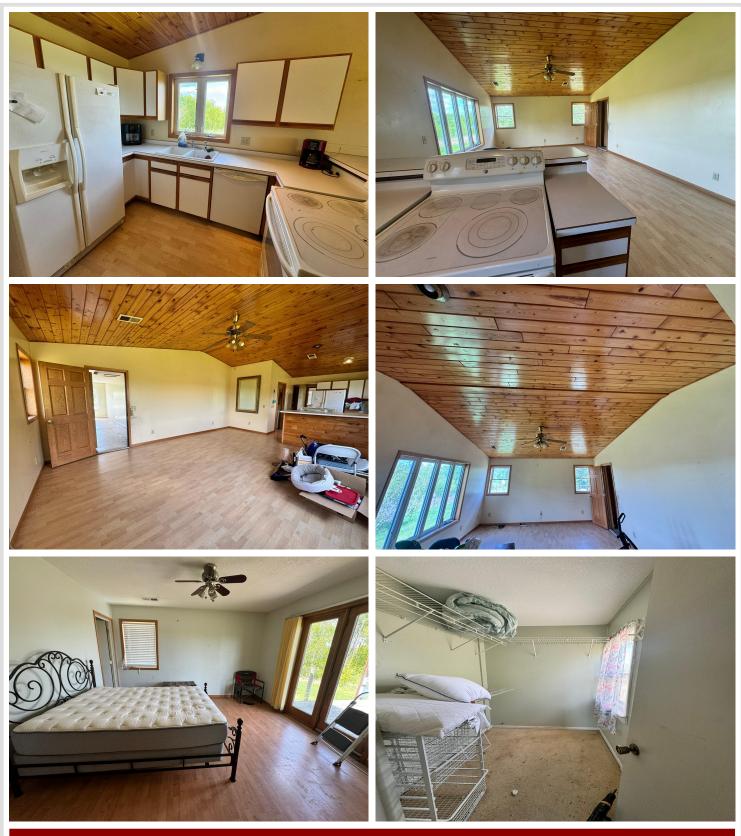

# **Description:**

Country Home! This charming 1-bedroom, 1-bath boasts a detached 16 x 24 garage and an expansive 30 x 48 pole building, perfect for all your hobbies and storage needs. Nestled on 16.2 acres of beautifully fenced land, the property features meandering riding trails for your outdoor adventures. Just minutes away, you'll find the breathtaking Itasca State Park and the enchanting Paul Bunyan State Forest, alongside some of the finest fishing lakes the North Country has to offer. Call for an appointment today!