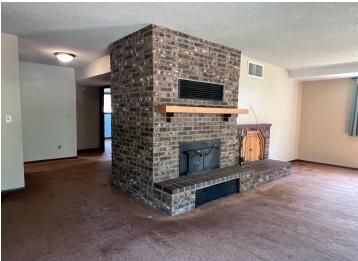

## **Description:**

Looking for peace, quiet and privacy? Found it right here where you can have country living on 9+acres west of Bemidji overlooking Grant Creek. The land surrounds a clean well-cared for, split level home with 4 bedrooms. Lots of storage and nicely sized rooms throughout. Outside has a beautiful deck/patio area and a large fenced area perfect for chickens and/or a garden. There is both large 2 car attached garage and detached heated garage/workshop. Available for quick close.

## **Additional Features:**

Basement: Block, Daylight/Lookout Windows, Egress Window(s), Finished, Full, Walkout Fuel: Electric, Propane, Wood Garage: 3 Heat: Dual, Forced Air, Fireplace(s) Sewer: Private Sewer Water: Private Air Conditioning: Central Air