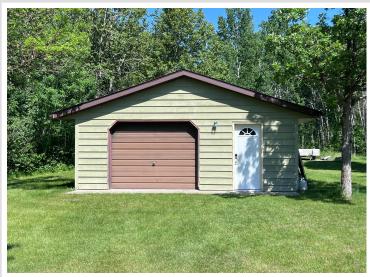

## **Description:**

Looking for peace, quiet and privacy? Found it right here where you can have country living on 9+acres west of Bemidji overlooking Grant Creek. The land surrounds a clean well-cared for, split level home with 4 bedrooms. Lots of storage and nicely sized rooms throughout. Outside has a beautiful deck/patio area and a large fenced area perfect for chickens and/or a garden. There is both large 2 car attached garage and detached heated garage/workshop. Available for quick close.

## **Additional Features:**

Basement: Block, Daylight/Lookout Windows, Egress Window(s), Finished, Full, Walkout Fuel: Electric, Propane, Wood Garage: 3 Heat: Dual, Forced Air, Fireplace(s) Sewer: Private Sewer Water: Private Air Conditioning: Central Air