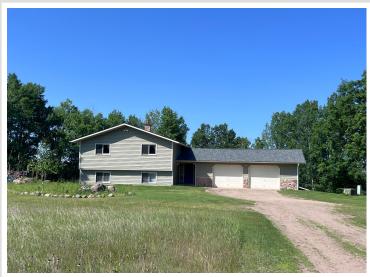

## **Description:**

Looking for peace, quiet and privacy? Found it right here where you can have country living on 9+acres west of Bemidji overlooking Grant Creek. The land surrounds a clean well-cared for, split level home with 4 bedrooms. Lots of storage and nicely sized rooms throughout. Outside has a beautiful deck/patio area and a large fenced area perfect for chickens and/or a garden. There is both large 2 car attached garage and detached heated garage/workshop. Available for quick close.