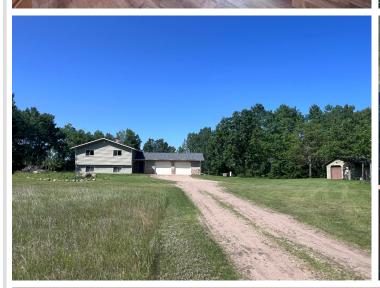

## **Description:**

Looking for peace, quiet and privacy? Found it right here where you can have country living on 9+acres west of Bemidji overlooking Grant Creek. The land surrounds a clean well-cared for, split level home with 4 bedrooms. Lots of storage and nicely sized rooms throughout. Outside has a beautiful deck/patio area and a large fenced area perfect for chickens and/or a garden. There is both large 2 car attached garage and detached heated garage/workshop. Available for quick close.

## **Additional Details:**

Year Built 1982 Lot Acres 9.98

Lot Dimensions 480x1320

Garage Stalls 3 School District 31 Taxes \$3,352 Taxes with Assessments \$3,352 Tax Year 2025