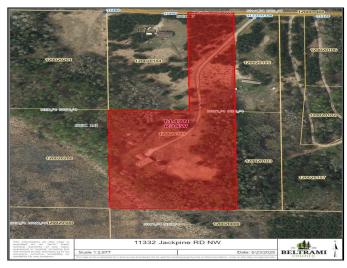

## **Additional Details:**

Year Built 1982 Lot Acres 9.98

Lot Dimensions 480x1320

Garage Stalls 3 School District 31 Taxes \$3,352 Taxes with Assessments \$3,352 Tax Year 2025