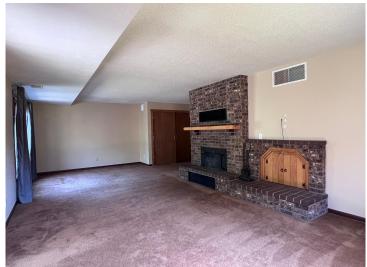

## **Description:**

Looking for peace, quiet and privacy? Found it right here where you can have country living on 9+acres west of Bemidji overlooking Grant Creek. The land surrounds a clean well-cared for, split level home with 4 bedrooms. Lots of storage and nicely sized rooms throughout. Outside has a beautiful deck/patio area and a large fenced area perfect for chickens and/or a garden. There is both large 2 car attached garage and detached heated garage/workshop. Available for quick close.

## **Additional Features:**

Basement: Block, Daylight/Lookout Windows, Egress Window(s), Finished, Full, Walkout Fuel: Electric, Propane, Wood Garage: 3 Heat: Dual, Forced Air, Fireplace(s) Sewer: Private Sewer Water: Private Air Conditioning: Central Air