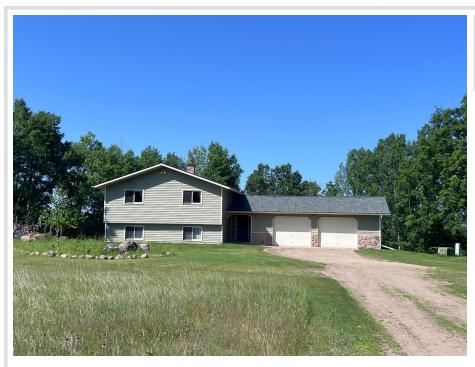

## **Description:**

Looking for peace, quiet and privacy? Found it right here where you can have country living on 9+acres west of Bemidji overlooking Grant Creek. The land surrounds a clean well-cared for, split level home with 4 bedrooms. Lots of storage and nicely sized rooms throughout. Outside has a beautiful deck/patio area and a large fenced area perfect for chickens and/or a garden. There is both large 2 car attached garage and detached heated garage/workshop. Available for quick close.

## **Additional Details:**

Year Built 1982 Lot Acres 9.98

Lot Dimensions 480x1320

Garage Stalls 3 School District 31 Taxes \$3,352 Taxes with Assessments \$3,352 Tax Year 2025