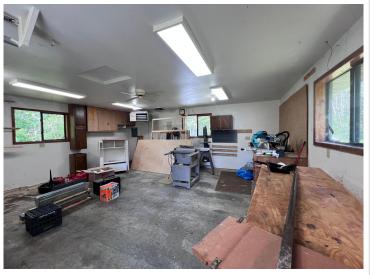

## **Description:**

Looking for peace, quiet and privacy? Found it right here where you can have country living on 9+acres west of Bemidji overlooking Grant Creek. The land surrounds a clean well-cared for, split level home with 4 bedrooms. Lots of storage and nicely sized rooms throughout. Outside has a beautiful deck/patio area and a large fenced area perfect for chickens and/or a garden. There is both large 2 car attached garage and detached heated garage/workshop. Available for quick close.