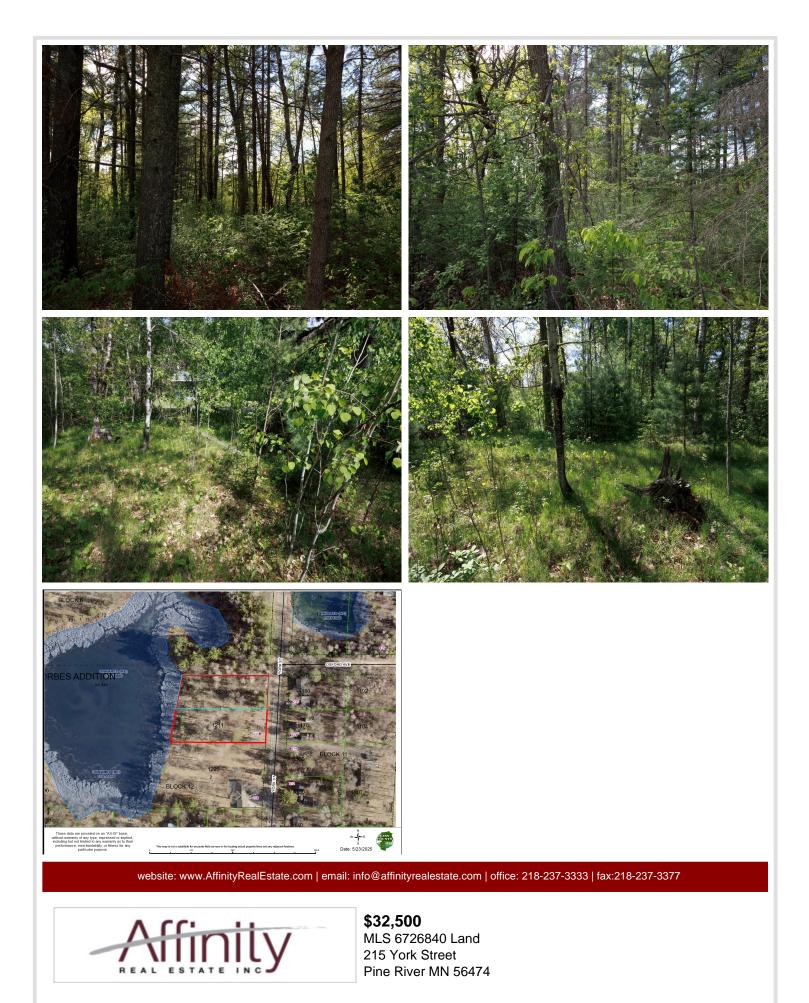

#### **Description:**

Don't miss this incredible opportunity to own a spacious 1.2-acre lot in the thriving community of Pine River. Nestled on a quiet, tree-lined street, this level lot offers the perfect blend of privacy and convenience. Imagine stepping into your backyard to enjoy peaceful views of a wildlife pond, where you can watch birds and other wildlife in their natural habitat.

Whether you're looking to build your forever home or a serene getaway, this property is priced below county assessment, offering exceptional value in a growing area.

Act now-land like this doesn't stay on the market for long!

## Additional Details:

| Lot Acres              | 1.23            |
|------------------------|-----------------|
| Lot Dimensions         | 200x277x204x249 |
| School District        | 2174            |
| Taxes                  | \$250           |
| Taxes with Assessments | \$250           |
| Tax Year               | 2025            |