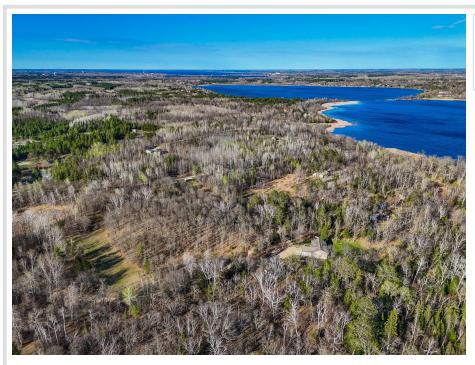

MLS 6726989 Land

\$52,000

6.93 Acres Raw Land

TBD Sawyer Road Bemidji MN 56601

Status: Pending

## **Additional Details:**

Lot Acres 6.93 Lot Dimensions 740x410

School District 31

Taxes \$306

Taxes with Assessments \$306

Tax Year 2025