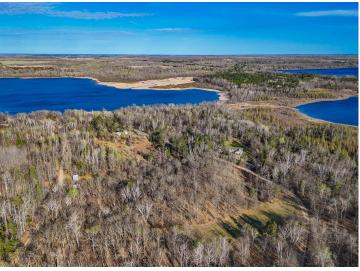

MLS 6726989 Land

\$52,000

6.93 Acres Raw Land

TBD Sawyer Road Bemidji MN 56601

Status: Pending

## **Additional Details:**

Lot Acres 6.93 Lot Dimensions 740x410

School District 31

Taxes \$306

Taxes with Assessments \$306

Tax Year 2025