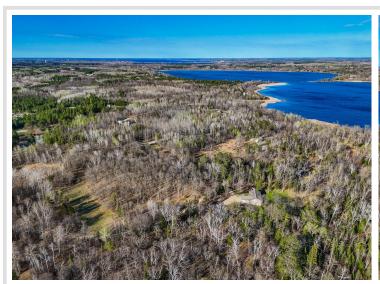

MLS 6726989 Land

\$52,000

6.93 Acres Raw Land

TBD Sawyer Road Bemidji MN 56601

Status: Pending

## **Additional Details:**

Lot Acres 6.93 Lot Dimensions 740x410

School District 31

Taxes \$306

Taxes with Assessments \$306

Tax Year 2025