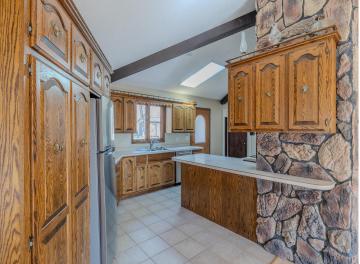

## **Description:**

This lakeside property features over 3 acres with 170 feet of shoreline on Lake Marquette, a part of the Lake Bemidji Chain. The 3-bedroom, 2-bathroom home has a full walkout basement and is situated at the end of peaceful Sawyer Road. The property includes an attached garage and a detached heated shop, providing ample space for comfort and adventure. Recent updates include, new appliances, fresh paint, new lighting, and new carpet in the bedrooms and living areas. The home's design takes advantage of its scenic location, with stunning views of the lake visible from many areas. The large 16x16 living room features a large deck, offering breathtaking views of the water. The primary bedroom also boasts lake views and French doors leading to the deck, creating a seamless transition between indoors and outdoors. Even the walkout basement's main area enjoys views of the lake, making the most of the property's natural beauty. The lower level includes two bedrooms, two spacious rec rooms, a ¾ bath, and a stunning whitewashed wood fireplace. The main floor also features a well-designed kitchen with ample cabinet space. The property is a haven for wildlife, regularly visited by deer, turkeys, ducks, geese, and loons that serenade from the lake.