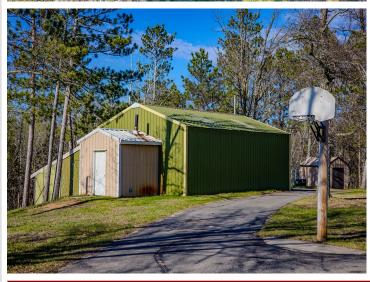

## **Description:**

This lakeside property features over 3 acres with 170 feet of shoreline on Lake Marquette, a part of the Lake Bemidji Chain. The 3-bedroom, 2-bathroom home has a full walkout basement and is situated at the end of peaceful Sawyer Road. The property includes an attached garage and a detached heated shop, providing ample space for comfort and adventure. Recent updates include, new appliances, fresh paint, new lighting, and new carpet in the bedrooms and living areas. The home's design takes advantage of its scenic location, with stunning views of the lake visible from many areas. The large 16x16 living room features a large deck, offering breathtaking views of the water. The primary bedroom also boasts lake views and French doors leading to the deck, creating a seamless transition between indoors and outdoors. Even the walkout basement's main area enjoys views of the lake, making the most of the property's natural beauty. The lower level includes two bedrooms, two spacious rec rooms, a ¾ bath, and a stunning whitewashed wood fireplace. The main floor also features a well-designed kitchen with ample cabinet space. The property is a haven for wildlife, regularly visited by deer, turkeys, ducks, geese, and loons that serenade from the lake.