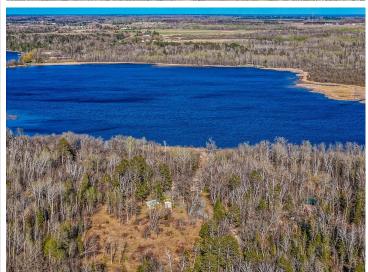

## **Description:**

This lakeside property features over 3 acres with 170 feet of shoreline on Lake Marquette, a part of the Lake Bemidji Chain. The 3-bedroom, 2-bathroom home has a full walkout basement and is situated at the end of peaceful Sawyer Road. The property includes an attached garage and a detached heated shop, providing ample space for comfort and adventure. Recent updates include, new appliances, fresh paint, new lighting, and new carpet in the bedrooms and living areas. The home's design takes advantage of its scenic location, with stunning views of the lake visible from many areas. The large 16x16 living room features a large deck, offering breathtaking views of the water. The primary bedroom also boasts lake views and French doors leading to the deck, creating a seamless transition between indoors and outdoors. Even the walkout basement's main area enjoys views of the lake, making the most of the property's natural beauty. The lower level includes two bedrooms, two spacious rec rooms, a ¾ bath, and a stunning whitewashed wood fireplace. The main floor also features a well-designed kitchen with ample cabinet space. The property is a haven for wildlife, regularly visited by deer, turkeys, ducks, geese, and loons that serenade from the lake.