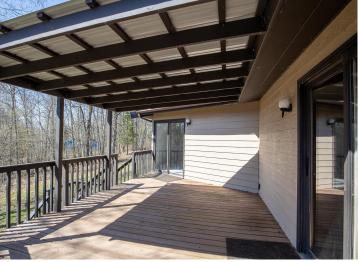

## **Description:**

This lakeside property features over 3 acres with 170 feet of shoreline on Lake Marquette, a part of the Lake Bemidji Chain. The 3-bedroom, 2-bathroom home has a full walkout basement and is situated at the end of peaceful Sawyer Road. The property includes an attached garage and a detached heated shop, providing ample space for comfort and adventure. Recent updates include, new appliances, fresh paint, new lighting, and new carpet in the bedrooms and living areas. The home's design takes advantage of its scenic location, with stunning views of the lake visible from many areas. The large 16x16 living room features a large deck, offering breathtaking views of the water. The primary bedroom also boasts lake views and French doors leading to the deck, creating a seamless transition between indoors and outdoors. Even the walkout basement's main area enjoys views of the lake, making the most of the property's natural beauty. The lower level includes two bedrooms, two spacious rec rooms, a ¾ bath, and a stunning whitewashed wood fireplace. The main floor also features a well-designed kitchen with ample cabinet space. The property is a haven for wildlife, regularly visited by deer, turkeys, ducks, geese, and loons that serenade from the lake.