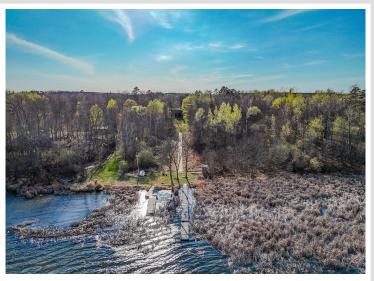

## **Description:**

This lakeside property features over 3 acres with 170 feet of shoreline on Lake Marquette, a part of the Lake Bemidji Chain. The 3-bedroom, 2-bathroom home has a full walkout basement and is situated at the end of peaceful Sawyer Road. The property includes an attached garage and a detached heated shop, providing ample space for comfort and adventure. Recent updates include, new appliances, fresh paint, new lighting, and new carpet in the bedrooms and living areas. The home's design takes advantage of its scenic location, with stunning views of the lake visible from many areas. The large 16x16 living room features a large deck, offering breathtaking views of the water. The primary bedroom also boasts lake views and French doors leading to the deck, creating a seamless transition between indoors and outdoors. Even the walkout basement's main area enjoys views of the lake, making the most of the property's natural beauty. The lower level includes two bedrooms, two spacious rec rooms, a ¾ bath, and a stunning whitewashed wood fireplace. The main floor also features a well-designed kitchen with ample cabinet space. The property is a haven for wildlife, regularly visited by deer, turkeys, ducks, geese, and loons that serenade from the lake.