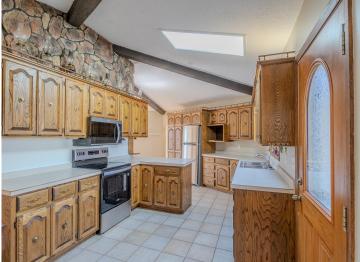

## **Description:**

This lakeside property features over 3 acres with 170 feet of shoreline on Lake Marquette, a part of the Lake Bemidji Chain. The 3-bedroom, 2-bathroom home has a full walkout basement and is situated at the end of peaceful Sawyer Road. The property includes an attached garage and a detached heated shop, providing ample space for comfort and adventure. Recent updates include, new appliances, fresh paint, new lighting, and new carpet in the bedrooms and living areas. The home's design takes advantage of its scenic location, with stunning views of the lake visible from many areas. The large 16x16 living room features a large deck, offering breathtaking views of the water. The primary bedroom also boasts lake views and French doors leading to the deck, creating a seamless transition between indoors and outdoors. Even the walkout basement's main area enjoys views of the lake, making the most of the property's natural beauty. The lower level includes two bedrooms, two spacious rec rooms, a ¾ bath, and a stunning whitewashed wood fireplace. The main floor also features a well-designed kitchen with ample cabinet space. The property is a haven for wildlife, regularly visited by deer, turkeys, ducks, geese, and loons that serenade from the lake.