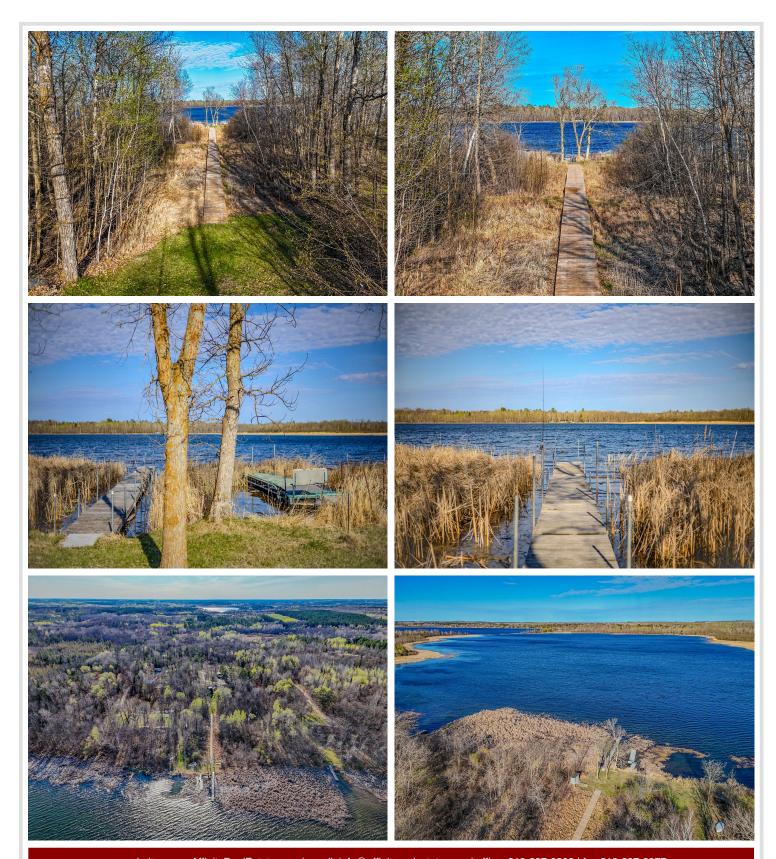

## **Description:**

This lakeside property features over 3 acres with 170 feet of shoreline on Lake Marquette, a part of the Lake Bemidji Chain. The 3-bedroom, 2-bathroom home has a full walkout basement and is situated at the end of peaceful Sawyer Road. The property includes an attached garage and a detached heated shop, providing ample space for comfort and adventure. Recent updates include, new appliances, fresh paint, new lighting, and new carpet in the bedrooms and living areas. The home's design takes advantage of its scenic location, with stunning views of the lake visible from many areas. The large 16x16 living room features a large deck, offering breathtaking views of the water. The primary bedroom also boasts lake views and French doors leading to the deck, creating a seamless transition between indoors and outdoors. Even the walkout basement's main area enjoys views of the lake, making the most of the property's natural beauty. The lower level includes two bedrooms, two spacious rec rooms, a ¾ bath, and a stunning whitewashed wood fireplace. The main floor also features a well-designed kitchen with ample cabinet space. The property is a haven for wildlife, regularly visited by deer, turkeys, ducks, geese, and loons that serenade from the lake.