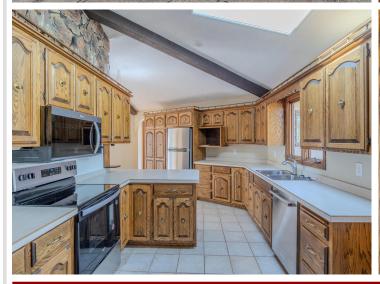

## **Description:**

This lakeside property features over 3 acres with 170 feet of shoreline on Lake Marquette, a part of the Lake Bemidji Chain. The 3-bedroom, 2-bathroom home has a full walkout basement and is situated at the end of peaceful Sawyer Road. The property includes an attached garage and a detached heated shop, providing ample space for comfort and adventure. Recent updates include, new appliances, fresh paint, new lighting, and new carpet in the bedrooms and living areas. The home's design takes advantage of its scenic location, with stunning views of the lake visible from many areas. The large 16x16 living room features a large deck, offering breathtaking views of the water. The primary bedroom also boasts lake views and French doors leading to the deck, creating a seamless transition between indoors and outdoors. Even the walkout basement's main area enjoys views of the lake, making the most of the property's natural beauty. The lower level includes two bedrooms, two spacious rec rooms, a ¾ bath, and a stunning whitewashed wood fireplace. The main floor also features a well-designed kitchen with ample cabinet space. The property is a haven for wildlife, regularly visited by deer, turkeys, ducks, geese, and loons that serenade from the lake.