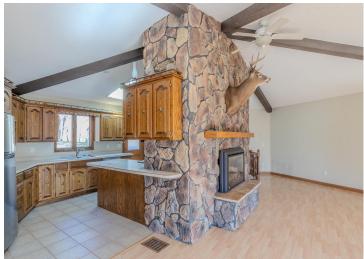

## **Description:**

This lakeside property features over 3 acres with 170 feet of shoreline on Lake Marquette, a part of the Lake Bemidji Chain. The 3-bedroom, 2-bathroom home has a full walkout basement and is situated at the end of peaceful Sawyer Road. The property includes an attached garage and a detached heated shop, providing ample space for comfort and adventure. Recent updates include, new appliances, fresh paint, new lighting, and new carpet in the bedrooms and living areas. The home's design takes advantage of its scenic location, with stunning views of the lake visible from many areas. The large 16x16 living room features a large deck, offering breathtaking views of the water. The primary bedroom also boasts lake views and French doors leading to the deck, creating a seamless transition between indoors and outdoors. Even the walkout basement's main area enjoys views of the lake, making the most of the property's natural beauty. The lower level includes two bedrooms, two spacious rec rooms, a ¾ bath, and a stunning whitewashed wood fireplace. The main floor also features a well-designed kitchen with ample cabinet space. The property is a haven for wildlife, regularly visited by deer, turkeys, ducks, geese, and loons that serenade from the lake.