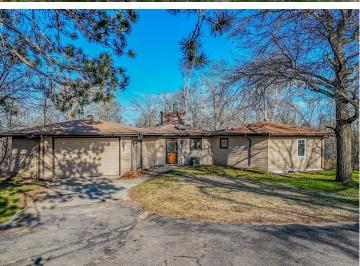

## **Description:**

This lakeside property features over 3 acres with 170 feet of shoreline on Lake Marquette, a part of the Lake Bemidji Chain. The 3-bedroom, 2-bathroom home has a full walkout basement and is situated at the end of peaceful Sawyer Road. The property includes an attached garage and a detached heated shop, providing ample space for comfort and adventure. Recent updates include, new appliances, fresh paint, new lighting, and new carpet in the bedrooms and living areas. The home's design takes advantage of its scenic location, with stunning views of the lake visible from many areas. The large 16x16 living room features a large deck, offering breathtaking views of the water. The primary bedroom also boasts lake views and French doors leading to the deck, creating a seamless transition between indoors and outdoors. Even the walkout basement's main area enjoys views of the lake, making the most of the property's natural beauty. The lower level includes two bedrooms, two spacious rec rooms, a ¾ bath, and a stunning whitewashed wood fireplace. The main floor also features a well-designed kitchen with ample cabinet space. The property is a haven for wildlife, regularly visited by deer, turkeys, ducks, geese, and loons that serenade from the lake.