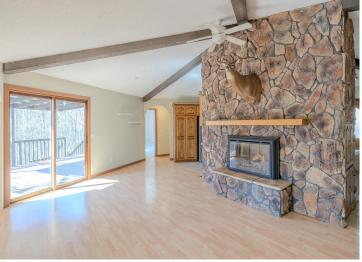

## **Description:**

This lakeside property features over 3 acres with 170 feet of shoreline on Lake Marquette, a part of the Lake Bemidji Chain. The 3-bedroom, 2-bathroom home has a full walkout basement and is situated at the end of peaceful Sawyer Road. The property includes an attached garage and a detached heated shop, providing ample space for comfort and adventure. Recent updates include, new appliances, fresh paint, new lighting, and new carpet in the bedrooms and living areas. The home's design takes advantage of its scenic location, with stunning views of the lake visible from many areas. The large 16x16 living room features a large deck, offering breathtaking views of the water. The primary bedroom also boasts lake views and French doors leading to the deck, creating a seamless transition between indoors and outdoors. Even the walkout basement's main area enjoys views of the lake, making the most of the property's natural beauty. The lower level includes two bedrooms, two spacious rec rooms, a ¾ bath, and a stunning whitewashed wood fireplace. The main floor also features a well-designed kitchen with ample cabinet space. The property is a haven for wildlife, regularly visited by deer, turkeys, ducks, geese, and loons that serenade from the lake.