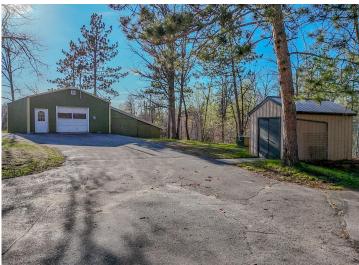

## **Description:**

This lakeside property features over 3 acres with 170 feet of shoreline on Lake Marquette, a part of the Lake Bemidji Chain. The 3-bedroom, 2-bathroom home has a full walkout basement and is situated at the end of peaceful Sawyer Road. The property includes an attached garage and a detached heated shop, providing ample space for comfort and adventure. Recent updates include, new appliances, fresh paint, new lighting, and new carpet in the bedrooms and living areas. The home's design takes advantage of its scenic location, with stunning views of the lake visible from many areas. The large 16x16 living room features a large deck, offering breathtaking views of the water. The primary bedroom also boasts lake views and French doors leading to the deck, creating a seamless transition between indoors and outdoors. Even the walkout basement's main area enjoys views of the lake, making the most of the property's natural beauty. The lower level includes two bedrooms, two spacious rec rooms, a ¾ bath, and a stunning whitewashed wood fireplace. The main floor also features a well-designed kitchen with ample cabinet space. The property is a haven for wildlife, regularly visited by deer, turkeys, ducks, geese, and loons that serenade from the lake.