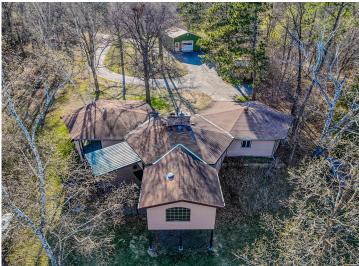

## **Description:**

This lakeside property features over 3 acres with 170 feet of shoreline on Lake Marquette, a part of the Lake Bemidji Chain. The 3-bedroom, 2-bathroom home has a full walkout basement and is situated at the end of peaceful Sawyer Road. The property includes an attached garage and a detached heated shop, providing ample space for comfort and adventure. Recent updates include, new appliances, fresh paint, new lighting, and new carpet in the bedrooms and living areas. The home's design takes advantage of its scenic location, with stunning views of the lake visible from many areas. The large 16x16 living room features a large deck, offering breathtaking views of the water. The primary bedroom also boasts lake views and French doors leading to the deck, creating a seamless transition between indoors and outdoors. Even the walkout basement's main area enjoys views of the lake, making the most of the property's natural beauty. The lower level includes two bedrooms, two spacious rec rooms, a ¾ bath, and a stunning whitewashed wood fireplace. The main floor also features a well-designed kitchen with ample cabinet space. The property is a haven for wildlife, regularly visited by deer, turkeys, ducks, geese, and loons that serenade from the lake.

## **Additional Details:**

Year Built 1980
Lot Acres 3.76
Lot Dimensions 150x975

Garage Stalls 4
School District 31
Taxes \$4,616
Taxes with Assessments \$4,616
Tax Year 2025