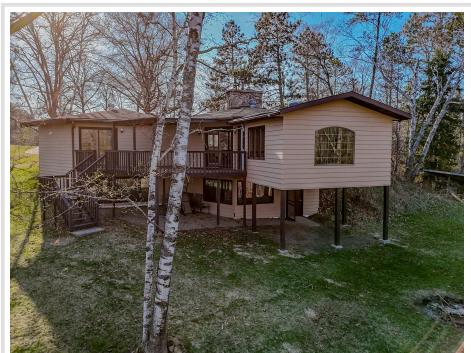

## **Description:**

This lakeside property features over 3 acres with 170 feet of shoreline on Lake Marquette, a part of the Lake Bemidji Chain. The 3-bedroom, 2-bathroom home has a full walkout basement and is situated at the end of peaceful Sawyer Road. The property includes an attached garage and a detached heated shop, providing ample space for comfort and adventure. Recent updates include, new appliances, fresh paint, new lighting, and new carpet in the bedrooms and living areas. The home's design takes advantage of its scenic location, with stunning views of the lake visible from many areas. The large 16x16 living room features a large deck, offering breathtaking views of the water. The primary bedroom also boasts lake views and French doors leading to the deck, creating a seamless transition between indoors and outdoors. Even the walkout basement's main area enjoys views of the lake, making the most of the property's natural beauty. The lower level includes two bedrooms, two spacious rec rooms, a ¾ bath, and a stunning whitewashed wood fireplace. The main floor also features a well-designed kitchen with ample cabinet space. The property is a haven for wildlife, regularly visited by deer, turkeys, ducks, geese, and loons that serenade from the lake.