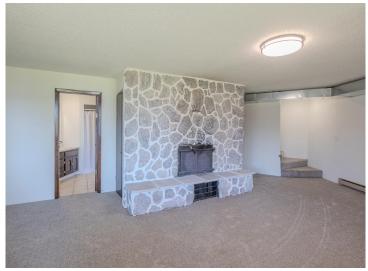

## **Description:**

This lakeside property features over 3 acres with 170 feet of shoreline on Lake Marquette, a part of the Lake Bemidji Chain. The 3-bedroom, 2-bathroom home has a full walkout basement and is situated at the end of peaceful Sawyer Road. The property includes an attached garage and a detached heated shop, providing ample space for comfort and adventure. Recent updates include, new appliances, fresh paint, new lighting, and new carpet in the bedrooms and living areas. The home's design takes advantage of its scenic location, with stunning views of the lake visible from many areas. The large 16x16 living room features a large deck, offering breathtaking views of the water. The primary bedroom also boasts lake views and French doors leading to the deck, creating a seamless transition between indoors and outdoors. Even the walkout basement's main area enjoys views of the lake, making the most of the property's natural beauty. The lower level includes two bedrooms, two spacious rec rooms, a ¾ bath, and a stunning whitewashed wood fireplace. The main floor also features a well-designed kitchen with ample cabinet space. The property is a haven for wildlife, regularly visited by deer, turkeys, ducks, geese, and loons that serenade from the lake.