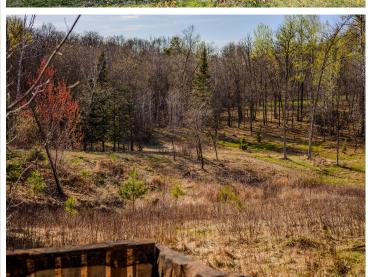

## **Description:**

This lakeside property features over 3 acres with 170 feet of shoreline on Lake Marquette, a part of the Lake Bemidji Chain. The 3-bedroom, 2-bathroom home has a full walkout basement and is situated at the end of peaceful Sawyer Road. The property includes an attached garage and a detached heated shop, providing ample space for comfort and adventure. Recent updates include, new appliances, fresh paint, new lighting, and new carpet in the bedrooms and living areas. The home's design takes advantage of its scenic location, with stunning views of the lake visible from many areas. The large 16x16 living room features a large deck, offering breathtaking views of the water. The primary bedroom also boasts lake views and French doors leading to the deck, creating a seamless transition between indoors and outdoors. Even the walkout basement's main area enjoys views of the lake, making the most of the property's natural beauty. The lower level includes two bedrooms, two spacious rec rooms, a ¾ bath, and a stunning whitewashed wood fireplace. The main floor also features a well-designed kitchen with ample cabinet space. The property is a haven for wildlife, regularly visited by deer, turkeys, ducks, geese, and loons that serenade from the lake.