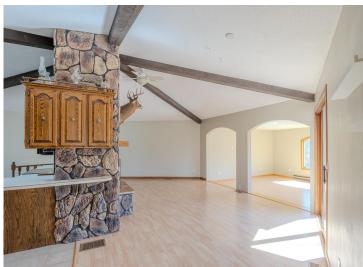

## **Description:**

This lakeside property features over 3 acres with 170 feet of shoreline on Lake Marquette, a part of the Lake Bemidji Chain. The 3-bedroom, 2-bathroom home has a full walkout basement and is situated at the end of peaceful Sawyer Road. The property includes an attached garage and a detached heated shop, providing ample space for comfort and adventure. Recent updates include, new appliances, fresh paint, new lighting, and new carpet in the bedrooms and living areas. The home's design takes advantage of its scenic location, with stunning views of the lake visible from many areas. The large 16x16 living room features a large deck, offering breathtaking views of the water. The primary bedroom also boasts lake views and French doors leading to the deck, creating a seamless transition between indoors and outdoors. Even the walkout basement's main area enjoys views of the lake, making the most of the property's natural beauty. The lower level includes two bedrooms, two spacious rec rooms, a ¾ bath, and a stunning whitewashed wood fireplace. The main floor also features a well-designed kitchen with ample cabinet space. The property is a haven for wildlife, regularly visited by deer, turkeys, ducks, geese, and loons that serenade from the lake.