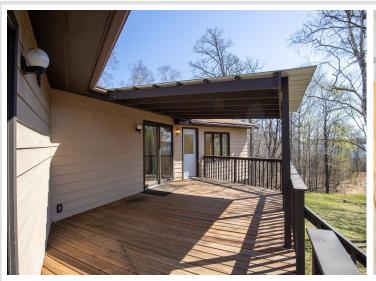

## **Description:**

This lakeside property features over 3 acres with 170 feet of shoreline on Lake Marquette, a part of the Lake Bemidji Chain. The 3-bedroom, 2-bathroom home has a full walkout basement and is situated at the end of peaceful Sawyer Road. The property includes an attached garage and a detached heated shop, providing ample space for comfort and adventure. Recent updates include, new appliances, fresh paint, new lighting, and new carpet in the bedrooms and living areas. The home's design takes advantage of its scenic location, with stunning views of the lake visible from many areas. The large 16x16 living room features a large deck, offering breathtaking views of the water. The primary bedroom also boasts lake views and French doors leading to the deck, creating a seamless transition between indoors and outdoors. Even the walkout basement's main area enjoys views of the lake, making the most of the property's natural beauty. The lower level includes two bedrooms, two spacious rec rooms, a ¾ bath, and a stunning whitewashed wood fireplace. The main floor also features a well-designed kitchen with ample cabinet space. The property is a haven for wildlife, regularly visited by deer, turkeys, ducks, geese, and loons that serenade from the lake.