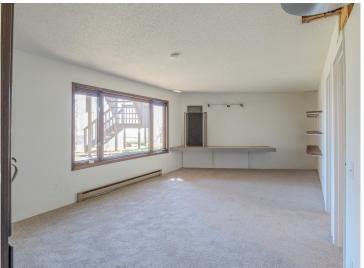

## **Description:**

This lakeside property features over 3 acres with 170 feet of shoreline on Lake Marquette, a part of the Lake Bemidji Chain. The 3-bedroom, 2-bathroom home has a full walkout basement and is situated at the end of peaceful Sawyer Road. The property includes an attached garage and a detached heated shop, providing ample space for comfort and adventure. Recent updates include, new appliances, fresh paint, new lighting, and new carpet in the bedrooms and living areas. The home's design takes advantage of its scenic location, with stunning views of the lake visible from many areas. The large 16x16 living room features a large deck, offering breathtaking views of the water. The primary bedroom also boasts lake views and French doors leading to the deck, creating a seamless transition between indoors and outdoors. Even the walkout basement's main area enjoys views of the lake, making the most of the property's natural beauty. The lower level includes two bedrooms, two spacious rec rooms, a ¾ bath, and a stunning whitewashed wood fireplace. The main floor also features a well-designed kitchen with ample cabinet space. The property is a haven for wildlife, regularly visited by deer, turkeys, ducks, geese, and loons that serenade from the lake.