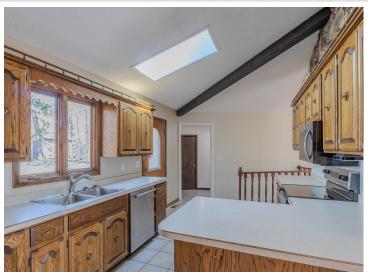

## **Description:**

This lakeside property features over 3 acres with 170 feet of shoreline on Lake Marquette, a part of the Lake Bemidji Chain. The 3-bedroom, 2-bathroom home has a full walkout basement and is situated at the end of peaceful Sawyer Road. The property includes an attached garage and a detached heated shop, providing ample space for comfort and adventure. Recent updates include, new appliances, fresh paint, new lighting, and new carpet in the bedrooms and living areas. The home's design takes advantage of its scenic location, with stunning views of the lake visible from many areas. The large 16x16 living room features a large deck, offering breathtaking views of the water. The primary bedroom also boasts lake views and French doors leading to the deck, creating a seamless transition between indoors and outdoors. Even the walkout basement's main area enjoys views of the lake, making the most of the property's natural beauty. The lower level includes two bedrooms, two spacious rec rooms, a ¾ bath, and a stunning whitewashed wood fireplace. The main floor also features a well-designed kitchen with ample cabinet space. The property is a haven for wildlife, regularly visited by deer, turkeys, ducks, geese, and loons that serenade from the lake.