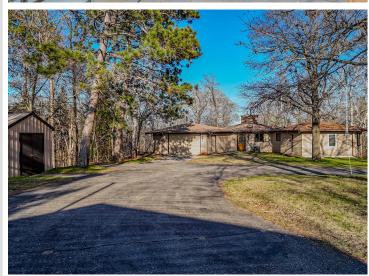

## **Description:**

This lakeside property features over 3 acres with 170 feet of shoreline on Lake Marquette, a part of the Lake Bemidji Chain. The 3-bedroom, 2-bathroom home has a full walkout basement and is situated at the end of peaceful Sawyer Road. The property includes an attached garage and a detached heated shop, providing ample space for comfort and adventure. Recent updates include, new appliances, fresh paint, new lighting, and new carpet in the bedrooms and living areas. The home's design takes advantage of its scenic location, with stunning views of the lake visible from many areas. The large 16x16 living room features a large deck, offering breathtaking views of the water. The primary bedroom also boasts lake views and French doors leading to the deck, creating a seamless transition between indoors and outdoors. Even the walkout basement's main area enjoys views of the lake, making the most of the property's natural beauty. The lower level includes two bedrooms, two spacious rec rooms, a ¾ bath, and a stunning whitewashed wood fireplace. The main floor also features a well-designed kitchen with ample cabinet space. The property is a haven for wildlife, regularly visited by deer, turkeys, ducks, geese, and loons that serenade from the lake.

## **Additional Details:**

Year Built 1980
Lot Acres 3.76
Lot Dimensions 150x975

Garage Stalls 4
School District 31
Taxes \$4,616
Taxes with Assessments \$4,616
Tax Year 2025