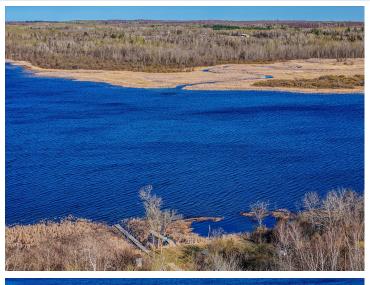

## **Description:**

This lakeside property features over 3 acres with 170 feet of shoreline on Lake Marquette, a part of the Lake Bemidji Chain. The 3-bedroom, 2-bathroom home has a full walkout basement and is situated at the end of peaceful Sawyer Road. The property includes an attached garage and a detached heated shop, providing ample space for comfort and adventure. Recent updates include, new appliances, fresh paint, new lighting, and new carpet in the bedrooms and living areas. The home's design takes advantage of its scenic location, with stunning views of the lake visible from many areas. The large 16x16 living room features a large deck, offering breathtaking views of the water. The primary bedroom also boasts lake views and French doors leading to the deck, creating a seamless transition between indoors and outdoors. Even the walkout basement's main area enjoys views of the lake, making the most of the property's natural beauty. The lower level includes two bedrooms, two spacious rec rooms, a ¾ bath, and a stunning whitewashed wood fireplace. The main floor also features a well-designed kitchen with ample cabinet space. The property is a haven for wildlife, regularly visited by deer, turkeys, ducks, geese, and loons that serenade from the lake.