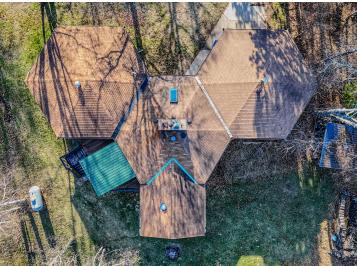

## **Description:**

This lakeside property features over 3 acres with 170 feet of shoreline on Lake Marquette, a part of the Lake Bemidji Chain. The 3-bedroom, 2-bathroom home has a full walkout basement and is situated at the end of peaceful Sawyer Road. The property includes an attached garage and a detached heated shop, providing ample space for comfort and adventure. Recent updates include, new appliances, fresh paint, new lighting, and new carpet in the bedrooms and living areas. The home's design takes advantage of its scenic location, with stunning views of the lake visible from many areas. The large 16x16 living room features a large deck, offering breathtaking views of the water. The primary bedroom also boasts lake views and French doors leading to the deck, creating a seamless transition between indoors and outdoors. Even the walkout basement's main area enjoys views of the lake, making the most of the property's natural beauty. The lower level includes two bedrooms, two spacious rec rooms, a ¾ bath, and a stunning whitewashed wood fireplace. The main floor also features a well-designed kitchen with ample cabinet space. The property is a haven for wildlife, regularly visited by deer, turkeys, ducks, geese, and loons that serenade from the lake.

## **Additional Details:**

Year Built 1980
Lot Acres 3.76
Lot Dimensions 150x975

Garage Stalls 4
School District 31
Taxes \$4,616
Taxes with Assessments \$4,616
Tax Year 2025