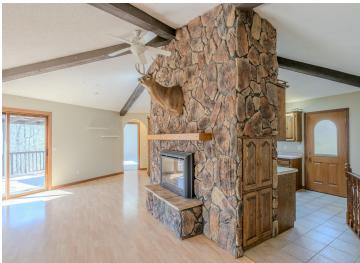

## **Description:**

This lakeside property features over 3 acres with 170 feet of shoreline on Lake Marquette, a part of the Lake Bemidji Chain. The 3-bedroom, 2-bathroom home has a full walkout basement and is situated at the end of peaceful Sawyer Road. The property includes an attached garage and a detached heated shop, providing ample space for comfort and adventure. Recent updates include, new appliances, fresh paint, new lighting, and new carpet in the bedrooms and living areas. The home's design takes advantage of its scenic location, with stunning views of the lake visible from many areas. The large 16x16 living room features a large deck, offering breathtaking views of the water. The primary bedroom also boasts lake views and French doors leading to the deck, creating a seamless transition between indoors and outdoors. Even the walkout basement's main area enjoys views of the lake, making the most of the property's natural beauty. The lower level includes two bedrooms, two spacious rec rooms, a ¾ bath, and a stunning whitewashed wood fireplace. The main floor also features a well-designed kitchen with ample cabinet space. The property is a haven for wildlife, regularly visited by deer, turkeys, ducks, geese, and loons that serenade from the lake.