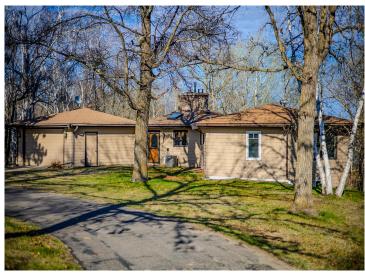

## **Description:**

This lakeside property features over 3 acres with 170 feet of shoreline on Lake Marquette, a part of the Lake Bemidji Chain. The 3-bedroom, 2-bathroom home has a full walkout basement and is situated at the end of peaceful Sawyer Road. The property includes an attached garage and a detached heated shop, providing ample space for comfort and adventure. Recent updates include, new appliances, fresh paint, new lighting, and new carpet in the bedrooms and living areas. The home's design takes advantage of its scenic location, with stunning views of the lake visible from many areas. The large 16x16 living room features a large deck, offering breathtaking views of the water. The primary bedroom also boasts lake views and French doors leading to the deck, creating a seamless transition between indoors and outdoors. Even the walkout basement's main area enjoys views of the lake, making the most of the property's natural beauty. The lower level includes two bedrooms, two spacious rec rooms, a ¾ bath, and a stunning whitewashed wood fireplace. The main floor also features a well-designed kitchen with ample cabinet space. The property is a haven for wildlife, regularly visited by deer, turkeys, ducks, geese, and loons that serenade from the lake.