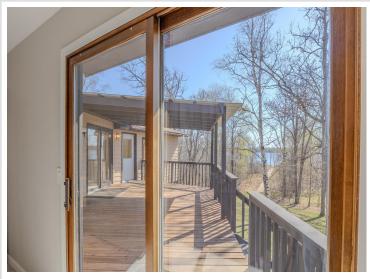

## **Description:**

This lakeside property features over 3 acres with 170 feet of shoreline on Lake Marquette, a part of the Lake Bemidji Chain. The 3-bedroom, 2-bathroom home has a full walkout basement and is situated at the end of peaceful Sawyer Road. The property includes an attached garage and a detached heated shop, providing ample space for comfort and adventure. Recent updates include, new appliances, fresh paint, new lighting, and new carpet in the bedrooms and living areas. The home's design takes advantage of its scenic location, with stunning views of the lake visible from many areas. The large 16x16 living room features a large deck, offering breathtaking views of the water. The primary bedroom also boasts lake views and French doors leading to the deck, creating a seamless transition between indoors and outdoors. Even the walkout basement's main area enjoys views of the lake, making the most of the property's natural beauty. The lower level includes two bedrooms, two spacious rec rooms, a ¾ bath, and a stunning whitewashed wood fireplace. The main floor also features a well-designed kitchen with ample cabinet space. The property is a haven for wildlife, regularly visited by deer, turkeys, ducks, geese, and loons that serenade from the lake.