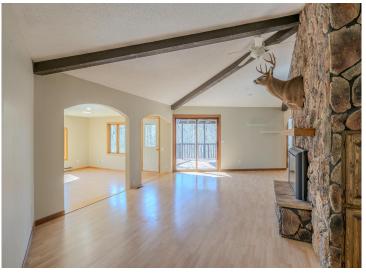

## **Description:**

This lakeside property features over 3 acres with 170 feet of shoreline on Lake Marquette, a part of the Lake Bemidji Chain. The 3-bedroom, 2-bathroom home has a full walkout basement and is situated at the end of peaceful Sawyer Road. The property includes an attached garage and a detached heated shop, providing ample space for comfort and adventure. Recent updates include, new appliances, fresh paint, new lighting, and new carpet in the bedrooms and living areas. The home's design takes advantage of its scenic location, with stunning views of the lake visible from many areas. The large 16x16 living room features a large deck, offering breathtaking views of the water. The primary bedroom also boasts lake views and French doors leading to the deck, creating a seamless transition between indoors and outdoors. Even the walkout basement's main area enjoys views of the lake, making the most of the property's natural beauty. The lower level includes two bedrooms, two spacious rec rooms, a ¾ bath, and a stunning whitewashed wood fireplace. The main floor also features a well-designed kitchen with ample cabinet space. The property is a haven for wildlife, regularly visited by deer, turkeys, ducks, geese, and loons that serenade from the lake.