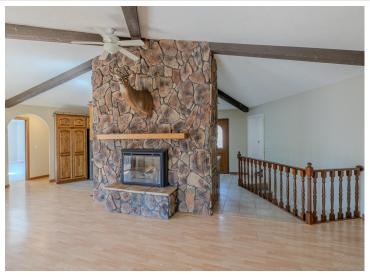

## **Description:**

This lakeside property features over 3 acres with 170 feet of shoreline on Lake Marquette, a part of the Lake Bemidji Chain. The 3-bedroom, 2-bathroom home has a full walkout basement and is situated at the end of peaceful Sawyer Road. The property includes an attached garage and a detached heated shop, providing ample space for comfort and adventure. Recent updates include, new appliances, fresh paint, new lighting, and new carpet in the bedrooms and living areas. The home's design takes advantage of its scenic location, with stunning views of the lake visible from many areas. The large 16x16 living room features a large deck, offering breathtaking views of the water. The primary bedroom also boasts lake views and French doors leading to the deck, creating a seamless transition between indoors and outdoors. Even the walkout basement's main area enjoys views of the lake, making the most of the property's natural beauty. The lower level includes two bedrooms, two spacious rec rooms, a ¾ bath, and a stunning whitewashed wood fireplace. The main floor also features a well-designed kitchen with ample cabinet space. The property is a haven for wildlife, regularly visited by deer, turkeys, ducks, geese, and loons that serenade from the lake.