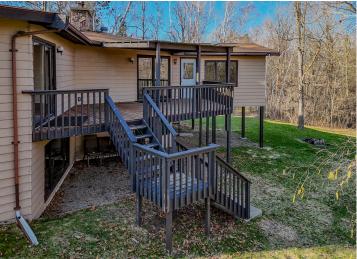

## **Description:**

This lakeside property features over 3 acres with 170 feet of shoreline on Lake Marquette, a part of the Lake Bemidji Chain. The 3-bedroom, 2-bathroom home has a full walkout basement and is situated at the end of peaceful Sawyer Road. The property includes an attached garage and a detached heated shop, providing ample space for comfort and adventure. Recent updates include, new appliances, fresh paint, new lighting, and new carpet in the bedrooms and living areas. The home's design takes advantage of its scenic location, with stunning views of the lake visible from many areas. The large 16x16 living room features a large deck, offering breathtaking views of the water. The primary bedroom also boasts lake views and French doors leading to the deck, creating a seamless transition between indoors and outdoors. Even the walkout basement's main area enjoys views of the lake, making the most of the property's natural beauty. The lower level includes two bedrooms, two spacious rec rooms, a ¾ bath, and a stunning whitewashed wood fireplace. The main floor also features a well-designed kitchen with ample cabinet space. The property is a haven for wildlife, regularly visited by deer, turkeys, ducks, geese, and loons that serenade from the lake.