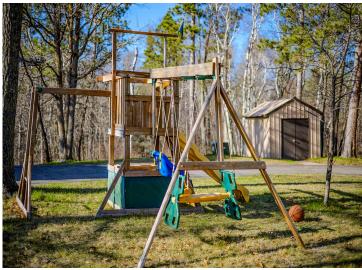

## **Description:**

This lakeside property features over 3 acres with 170 feet of shoreline on Lake Marquette, a part of the Lake Bemidji Chain. The 3-bedroom, 2-bathroom home has a full walkout basement and is situated at the end of peaceful Sawyer Road. The property includes an attached garage and a detached heated shop, providing ample space for comfort and adventure. Recent updates include, new appliances, fresh paint, new lighting, and new carpet in the bedrooms and living areas. The home's design takes advantage of its scenic location, with stunning views of the lake visible from many areas. The large 16x16 living room features a large deck, offering breathtaking views of the water. The primary bedroom also boasts lake views and French doors leading to the deck, creating a seamless transition between indoors and outdoors. Even the walkout basement's main area enjoys views of the lake, making the most of the property's natural beauty. The lower level includes two bedrooms, two spacious rec rooms, a ¾ bath, and a stunning whitewashed wood fireplace. The main floor also features a well-designed kitchen with ample cabinet space. The property is a haven for wildlife, regularly visited by deer, turkeys, ducks, geese, and loons that serenade from the lake.