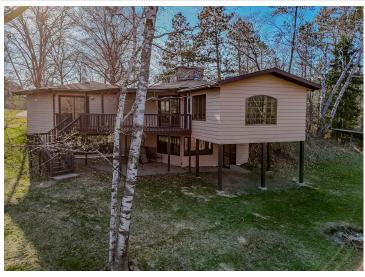

## **Description:**

This lakeside property features over 3 acres with 170 feet of shoreline on Lake Marquette, a part of the Lake Bemidji Chain. The 3-bedroom, 2-bathroom home has a full walkout basement and is situated at the end of peaceful Sawyer Road. The property includes an attached garage and a detached heated shop, providing ample space for comfort and adventure. Recent updates include, new appliances, fresh paint, new lighting, and new carpet in the bedrooms and living areas. The home's design takes advantage of its scenic location, with stunning views of the lake visible from many areas. The large 16x16 living room features a large deck, offering breathtaking views of the water. The primary bedroom also boasts lake views and French doors leading to the deck, creating a seamless transition between indoors and outdoors. Even the walkout basement's main area enjoys views of the lake, making the most of the property's natural beauty. The lower level includes two bedrooms, two spacious rec rooms, a ¾ bath, and a stunning whitewashed wood fireplace. The main floor also features a well-designed kitchen with ample cabinet space. The property is a haven for wildlife, regularly visited by deer, turkeys, ducks, geese, and loons that serenade from the lake.