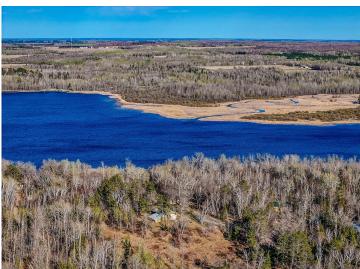

## **Description:**

This lakeside property features over 3 acres with 170 feet of shoreline on Lake Marquette, a part of the Lake Bemidji Chain. The 3-bedroom, 2-bathroom home has a full walkout basement and is situated at the end of peaceful Sawyer Road. The property includes an attached garage and a detached heated shop, providing ample space for comfort and adventure. Recent updates include, new appliances, fresh paint, new lighting, and new carpet in the bedrooms and living areas. The home's design takes advantage of its scenic location, with stunning views of the lake visible from many areas. The large 16x16 living room features a large deck, offering breathtaking views of the water. The primary bedroom also boasts lake views and French doors leading to the deck, creating a seamless transition between indoors and outdoors. Even the walkout basement's main area enjoys views of the lake, making the most of the property's natural beauty. The lower level includes two bedrooms, two spacious rec rooms, a ¾ bath, and a stunning whitewashed wood fireplace. The main floor also features a well-designed kitchen with ample cabinet space. The property is a haven for wildlife, regularly visited by deer, turkeys, ducks, geese, and loons that serenade from the lake.

## **Additional Details:**

Year Built 1980
Lot Acres 3.76
Lot Dimensions 150x975

Garage Stalls 4
School District 31
Taxes \$4,616
Taxes with Assessments \$4,616
Tax Year 2025