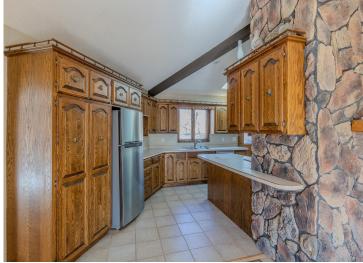

## **Description:**

This lakeside property features over 3 acres with 170 feet of shoreline on Lake Marquette, a part of the Lake Bemidji Chain. The 3-bedroom, 2-bathroom home has a full walkout basement and is situated at the end of peaceful Sawyer Road. The property includes an attached garage and a detached heated shop, providing ample space for comfort and adventure. Recent updates include, new appliances, fresh paint, new lighting, and new carpet in the bedrooms and living areas. The home's design takes advantage of its scenic location, with stunning views of the lake visible from many areas. The large 16x16 living room features a large deck, offering breathtaking views of the water. The primary bedroom also boasts lake views and French doors leading to the deck, creating a seamless transition between indoors and outdoors. Even the walkout basement's main area enjoys views of the lake, making the most of the property's natural beauty. The lower level includes two bedrooms, two spacious rec rooms, a ¾ bath, and a stunning whitewashed wood fireplace. The main floor also features a well-designed kitchen with ample cabinet space. The property is a haven for wildlife, regularly visited by deer, turkeys, ducks, geese, and loons that serenade from the lake.