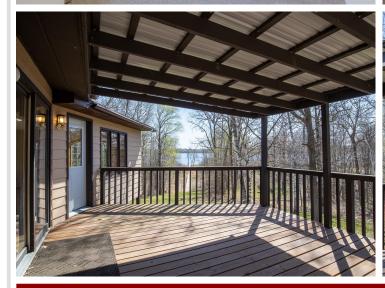

## **Description:**

This lakeside property features over 3 acres with 170 feet of shoreline on Lake Marquette, a part of the Lake Bemidji Chain. The 3-bedroom, 2-bathroom home has a full walkout basement and is situated at the end of peaceful Sawyer Road. The property includes an attached garage and a detached heated shop, providing ample space for comfort and adventure. Recent updates include, new appliances, fresh paint, new lighting, and new carpet in the bedrooms and living areas. The home's design takes advantage of its scenic location, with stunning views of the lake visible from many areas. The large 16x16 living room features a large deck, offering breathtaking views of the water. The primary bedroom also boasts lake views and French doors leading to the deck, creating a seamless transition between indoors and outdoors. Even the walkout basement's main area enjoys views of the lake, making the most of the property's natural beauty. The lower level includes two bedrooms, two spacious rec rooms, a ¾ bath, and a stunning whitewashed wood fireplace. The main floor also features a well-designed kitchen with ample cabinet space. The property is a haven for wildlife, regularly visited by deer, turkeys, ducks, geese, and loons that serenade from the lake.