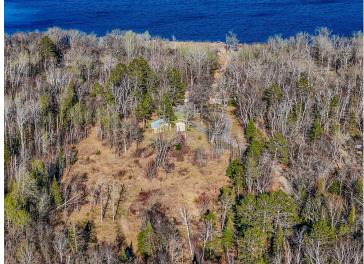

## **Description:**

This lakeside property features over 3 acres with 170 feet of shoreline on Lake Marquette, a part of the Lake Bemidji Chain. The 3-bedroom, 2-bathroom home has a full walkout basement and is situated at the end of peaceful Sawyer Road. The property includes an attached garage and a detached heated shop, providing ample space for comfort and adventure. Recent updates include, new appliances, fresh paint, new lighting, and new carpet in the bedrooms and living areas. The home's design takes advantage of its scenic location, with stunning views of the lake visible from many areas. The large 16x16 living room features a large deck, offering breathtaking views of the water. The primary bedroom also boasts lake views and French doors leading to the deck, creating a seamless transition between indoors and outdoors. Even the walkout basement's main area enjoys views of the lake, making the most of the property's natural beauty. The lower level includes two bedrooms, two spacious rec rooms, a ¾ bath, and a stunning whitewashed wood fireplace. The main floor also features a well-designed kitchen with ample cabinet space. The property is a haven for wildlife, regularly visited by deer, turkeys, ducks, geese, and loons that serenade from the lake.