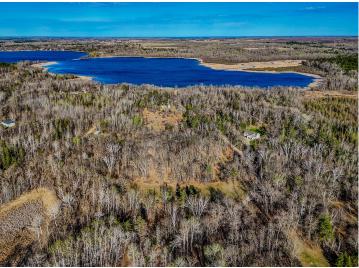

## **Description:**

This lakeside property features over 3 acres with 170 feet of shoreline on Lake Marquette, a part of the Lake Bemidji Chain. The 3-bedroom, 2-bathroom home has a full walkout basement and is situated at the end of peaceful Sawyer Road. The property includes an attached garage and a detached heated shop, providing ample space for comfort and adventure. Recent updates include, new appliances, fresh paint, new lighting, and new carpet in the bedrooms and living areas. The home's design takes advantage of its scenic location, with stunning views of the lake visible from many areas. The large 16x16 living room features a large deck, offering breathtaking views of the water. The primary bedroom also boasts lake views and French doors leading to the deck, creating a seamless transition between indoors and outdoors. Even the walkout basement's main area enjoys views of the lake, making the most of the property's natural beauty. The lower level includes two bedrooms, two spacious rec rooms, a ¾ bath, and a stunning whitewashed wood fireplace. The main floor also features a well-designed kitchen with ample cabinet space. The property is a haven for wildlife, regularly visited by deer, turkeys, ducks, geese, and loons that serenade from the lake.

## **Additional Details:**

Year Built 1980
Lot Acres 3.76
Lot Dimensions 150x975

Garage Stalls 4
School District 31
Taxes \$4,616
Taxes with Assessments \$4,616
Tax Year 2025