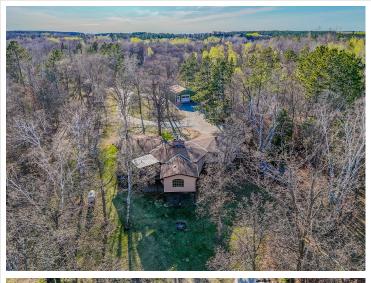

## **Description:**

This lakeside property features over 3 acres with 170 feet of shoreline on Lake Marquette, a part of the Lake Bemidji Chain. The 3-bedroom, 2-bathroom home has a full walkout basement and is situated at the end of peaceful Sawyer Road. The property includes an attached garage and a detached heated shop, providing ample space for comfort and adventure. Recent updates include, new appliances, fresh paint, new lighting, and new carpet in the bedrooms and living areas. The home's design takes advantage of its scenic location, with stunning views of the lake visible from many areas. The large 16x16 living room features a large deck, offering breathtaking views of the water. The primary bedroom also boasts lake views and French doors leading to the deck, creating a seamless transition between indoors and outdoors. Even the walkout basement's main area enjoys views of the lake, making the most of the property's natural beauty. The lower level includes two bedrooms, two spacious rec rooms, a ¾ bath, and a stunning whitewashed wood fireplace. The main floor also features a well-designed kitchen with ample cabinet space. The property is a haven for wildlife, regularly visited by deer, turkeys, ducks, geese, and loons that serenade from the lake.

## **Additional Details:**

Year Built 1980
Lot Acres 3.76
Lot Dimensions 150x975

Garage Stalls 4
School District 31
Taxes \$4,616
Taxes with Assessments \$4,616
Tax Year 2025