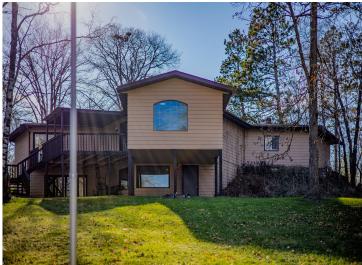

## **Description:**

This lakeside property features over 3 acres with 170 feet of shoreline on Lake Marquette, a part of the Lake Bemidji Chain. The 3-bedroom, 2-bathroom home has a full walkout basement and is situated at the end of peaceful Sawyer Road. The property includes an attached garage and a detached heated shop, providing ample space for comfort and adventure. Recent updates include, new appliances, fresh paint, new lighting, and new carpet in the bedrooms and living areas. The home's design takes advantage of its scenic location, with stunning views of the lake visible from many areas. The large 16x16 living room features a large deck, offering breathtaking views of the water. The primary bedroom also boasts lake views and French doors leading to the deck, creating a seamless transition between indoors and outdoors. Even the walkout basement's main area enjoys views of the lake, making the most of the property's natural beauty. The lower level includes two bedrooms, two spacious rec rooms, a ¾ bath, and a stunning whitewashed wood fireplace. The main floor also features a well-designed kitchen with ample cabinet space. The property is a haven for wildlife, regularly visited by deer, turkeys, ducks, geese, and loons that serenade from the lake.