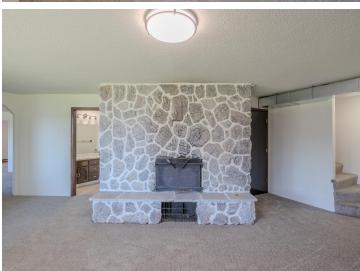

## **Description:**

This lakeside property features over 3 acres with 170 feet of shoreline on Lake Marquette, a part of the Lake Bemidji Chain. The 3-bedroom, 2-bathroom home has a full walkout basement and is situated at the end of peaceful Sawyer Road. The property includes an attached garage and a detached heated shop, providing ample space for comfort and adventure. Recent updates include, new appliances, fresh paint, new lighting, and new carpet in the bedrooms and living areas. The home's design takes advantage of its scenic location, with stunning views of the lake visible from many areas. The large 16x16 living room features a large deck, offering breathtaking views of the water. The primary bedroom also boasts lake views and French doors leading to the deck, creating a seamless transition between indoors and outdoors. Even the walkout basement's main area enjoys views of the lake, making the most of the property's natural beauty. The lower level includes two bedrooms, two spacious rec rooms, a ¾ bath, and a stunning whitewashed wood fireplace. The main floor also features a well-designed kitchen with ample cabinet space. The property is a haven for wildlife, regularly visited by deer, turkeys, ducks, geese, and loons that serenade from the lake.