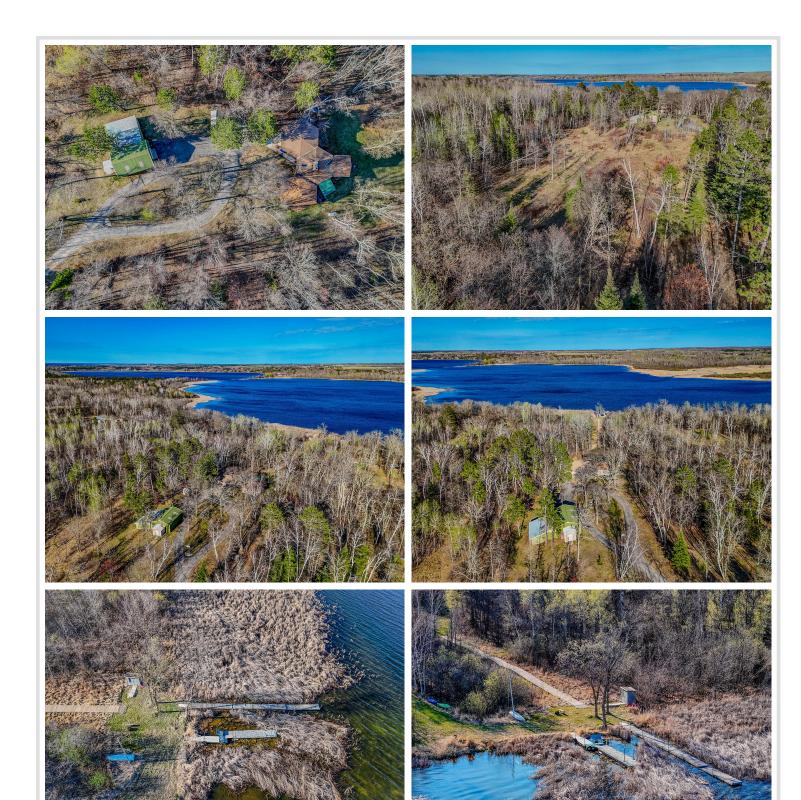

## **Description:**

This lakeside property features over 3 acres with 170 feet of shoreline on Lake Marquette, a part of the Lake Bemidji Chain. The 3-bedroom, 2-bathroom home has a full walkout basement and is situated at the end of peaceful Sawyer Road. The property includes an attached garage and a detached heated shop, providing ample space for comfort and adventure. Recent updates include, new appliances, fresh paint, new lighting, and new carpet in the bedrooms and living areas. The home's design takes advantage of its scenic location, with stunning views of the lake visible from many areas. The large 16x16 living room features a large deck, offering breathtaking views of the water. The primary bedroom also boasts lake views and French doors leading to the deck, creating a seamless transition between indoors and outdoors. Even the walkout basement's main area enjoys views of the lake, making the most of the property's natural beauty. The lower level includes two bedrooms, two spacious rec rooms, a ¾ bath, and a stunning whitewashed wood fireplace. The main floor also features a well-designed kitchen with ample cabinet space. The property is a haven for wildlife, regularly visited by deer, turkeys, ducks, geese, and loons that serenade from the lake.