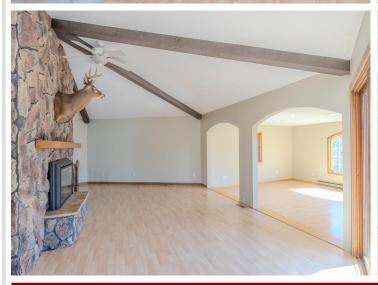

## **Description:**

This lakeside property features over 3 acres with 170 feet of shoreline on Lake Marquette, a part of the Lake Bemidji Chain. The 3-bedroom, 2-bathroom home has a full walkout basement and is situated at the end of peaceful Sawyer Road. The property includes an attached garage and a detached heated shop, providing ample space for comfort and adventure. Recent updates include, new appliances, fresh paint, new lighting, and new carpet in the bedrooms and living areas. The home's design takes advantage of its scenic location, with stunning views of the lake visible from many areas. The large 16x16 living room features a large deck, offering breathtaking views of the water. The primary bedroom also boasts lake views and French doors leading to the deck, creating a seamless transition between indoors and outdoors. Even the walkout basement's main area enjoys views of the lake, making the most of the property's natural beauty. The lower level includes two bedrooms, two spacious rec rooms, a ¾ bath, and a stunning whitewashed wood fireplace. The main floor also features a well-designed kitchen with ample cabinet space. The property is a haven for wildlife, regularly visited by deer, turkeys, ducks, geese, and loons that serenade from the lake.