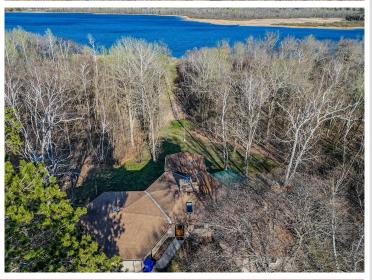

## **Description:**

This lakeside property features over 3 acres with 170 feet of shoreline on Lake Marquette, a part of the Lake Bemidji Chain. The 3-bedroom, 2-bathroom home has a full walkout basement and is situated at the end of peaceful Sawyer Road. The property includes an attached garage and a detached heated shop, providing ample space for comfort and adventure. Recent updates include, new appliances, fresh paint, new lighting, and new carpet in the bedrooms and living areas. The home's design takes advantage of its scenic location, with stunning views of the lake visible from many areas. The large 16x16 living room features a large deck, offering breathtaking views of the water. The primary bedroom also boasts lake views and French doors leading to the deck, creating a seamless transition between indoors and outdoors. Even the walkout basement's main area enjoys views of the lake, making the most of the property's natural beauty. The lower level includes two bedrooms, two spacious rec rooms, a ¾ bath, and a stunning whitewashed wood fireplace. The main floor also features a well-designed kitchen with ample cabinet space. The property is a haven for wildlife, regularly visited by deer, turkeys, ducks, geese, and loons that serenade from the lake.

## **Additional Details:**

Year Built 1980
Lot Acres 3.76
Lot Dimensions 150x975

Garage Stalls 4
School District 31
Taxes \$4,616
Taxes with Assessments \$4,616
Tax Year 2025