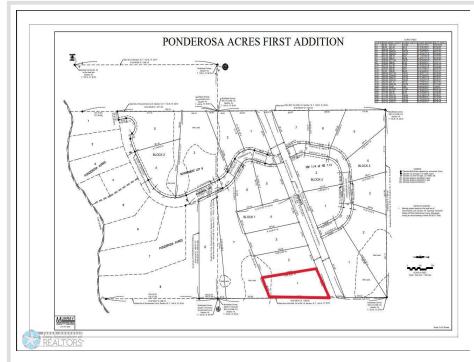

## **Description:**

1.77 acre backlot near Snider Lake. Great fishing and other water sports. Excellent area for hunting. Open to the builder of your choice. An additional 12 more lots available as well! Enjoy the riding trails nearby, dining, golf and Casino in Mahnomen and just 1/2 hour to the beautiful City of Detroit Lakes. Corner pins have been marked. Electricity to all lots. Located just off of CR-4 and close to public boat access. Covenants, Restrictions and Easements of record and attached.

## **Additional Details:**

Lot Acres 1.77

Lot Dimensions 226.06x458.63x155.85x435.95

School District 435 Taxes \$1 Taxes with Assessments \$1 Tax Year 2024

## **Driving Directions:**

Follow directions on Hwy 59 to Waubun. Turn onto MN-113 traveling East for approximately 21 miles; turn left onto CR-4 for approximately 1.7 miles. Lots will be marked to the left of CR-4 and onto Ponderosa Ln.