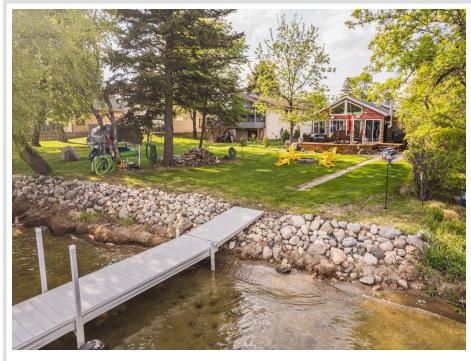

## **Description:**

LOCATION...LOCATION...LOCATION

Amazing Location on the North Shore of Big Detroit. Easy Walk to The Holiday Inn or Pizza Ranch. 3 Bedroom 1 Bath Cozy, Comfortable Year Round Home on a Level Lot with an Amazing Sandy Beach. Large Updated Kitchen with a Huge Island. Updates Include a New Roof in 2020, New Kitchen Cabinets and Flooring in 2019, New Furnace in 2018, and New Siding in 2015. 3 Season Sunroom Plus a Large Lakeside Deck to Enjoy Those Lazy Summer Days. Check out the Fun Room in the Garage. 8X16 Shed for Storage. City Sewer and Water.

Spend this Summer Playing on Detroit Lake Enjoying Everything this Amazing Lake Has to Offer, Including Multiple Lake Accessible Eating Establishments, and a Beautiful Public Beach. Spend Your Afternoons at the Sandbar a Favorite Gathering Spot. What are You Waiting For? Start Enjoying Lake Life Today!