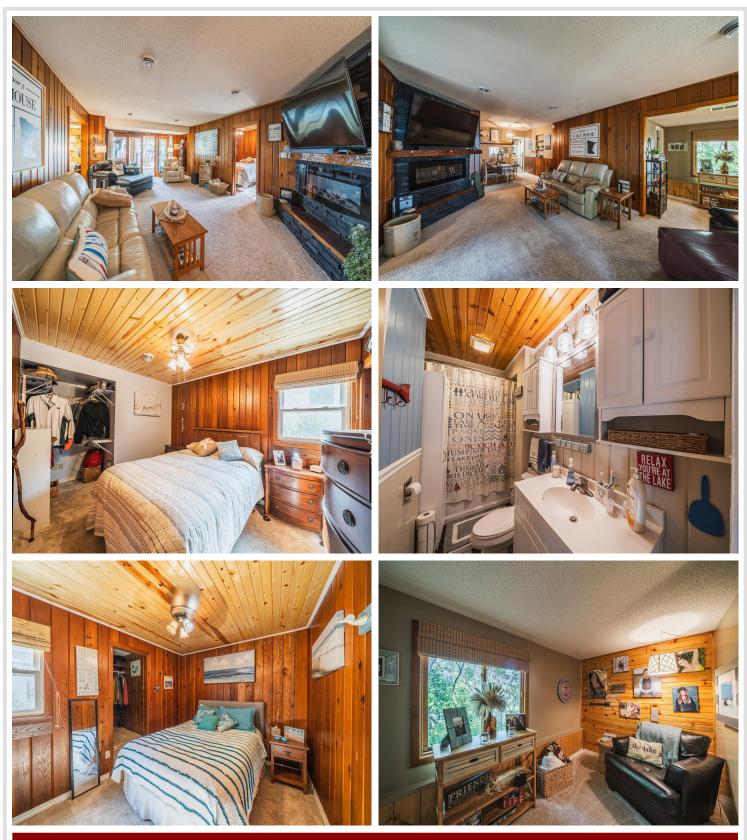

## **Description:**

LOCATION...LOCATION...LOCATION

Amazing Location on the North Shore of Big Detroit. Easy Walk to The Holiday Inn or Pizza Ranch. 3 Bedroom 1 Bath Cozy, Comfortable Year Round Home on a Level Lot with an Amazing Sandy Beach. Large Updated Kitchen with a Huge Island. Updates Include a New Roof in 2020, New Kitchen Cabinets and Flooring in 2019, New Furnace in 2018, and New Siding in 2015. 3 Season Sunroom Plus a Large Lakeside Deck to Enjoy Those Lazy Summer Days. Check out the Fun Room in the Garage. 8X16 Shed for Storage. City Sewer and Water.