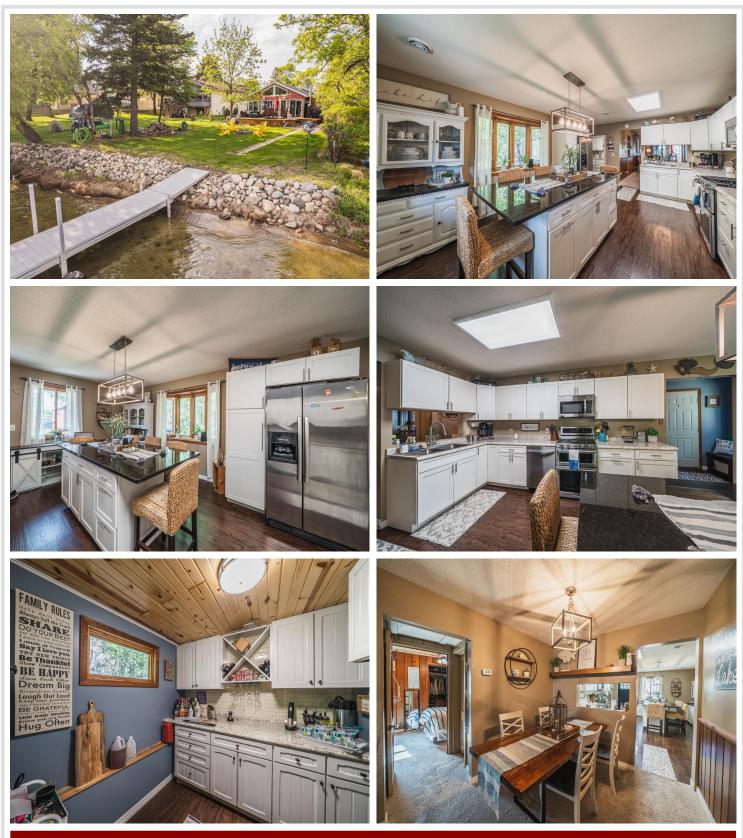

## **Description:**

LOCATION...LOCATION...LOCATION

Amazing Location on the North Shore of Big Detroit. Easy Walk to The Holiday Inn or Pizza Ranch. 3 Bedroom 1 Bath Cozy, Comfortable Year Round Home on a Level Lot with an Amazing Sandy Beach. Large Updated Kitchen with a Huge Island. Updates Include a New Roof in 2020, New Kitchen Cabinets and Flooring in 2019, New Furnace in 2018, and New Siding in 2015. 3 Season Sunroom Plus a Large Lakeside Deck to Enjoy Those Lazy Summer Days. Check out the Fun Room in the Garage. 8X16 Shed for Storage. City Sewer and Water.