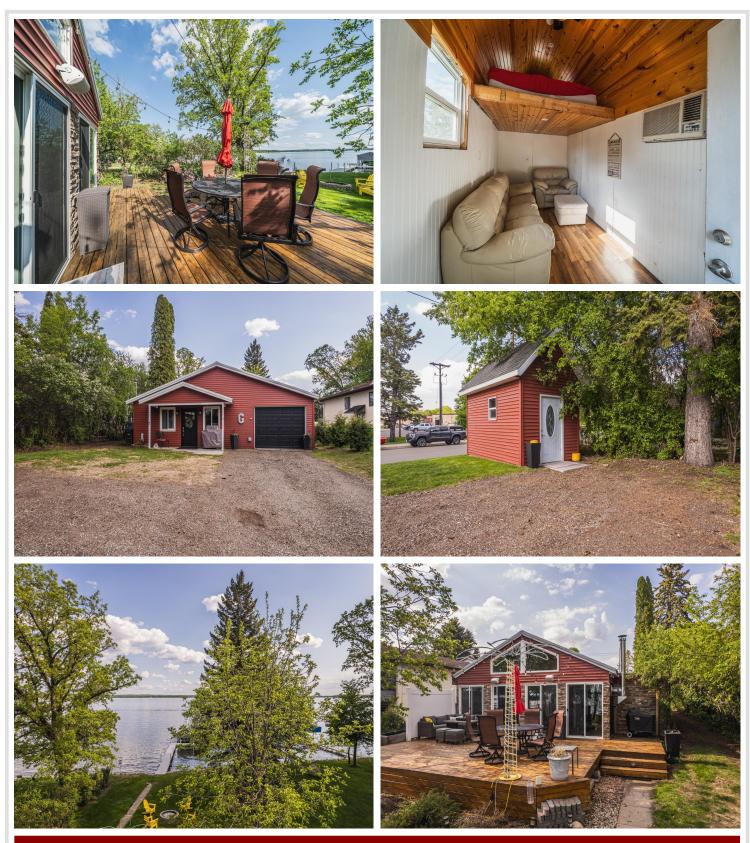

## **Description:**

LOCATION...LOCATION...LOCATION

Amazing Location on the North Shore of Big Detroit. Easy Walk to The Holiday Inn or Pizza Ranch. 3 Bedroom 1 Bath Cozy, Comfortable Year Round Home on a Level Lot with an Amazing Sandy Beach. Large Updated Kitchen with a Huge Island. Updates Include a New Roof in 2020, New Kitchen Cabinets and Flooring in 2019, New Furnace in 2018, and New Siding in 2015. 3 Season Sunroom Plus a Large Lakeside Deck to Enjoy Those Lazy Summer Days. Check out the Fun Room in the Garage. 8X16 Shed for Storage. City Sewer and Water.

Spend this Summer Playing on Detroit Lake Enjoying Everything this Amazing Lake Has to Offer, Including Multiple Lake Accessible Eating Establishments, and a Beautiful Public Beach. Spend Your Afternoons at the Sandbar a Favorite Gathering Spot. What are You Waiting For? Start Enjoying Lake Life Today!