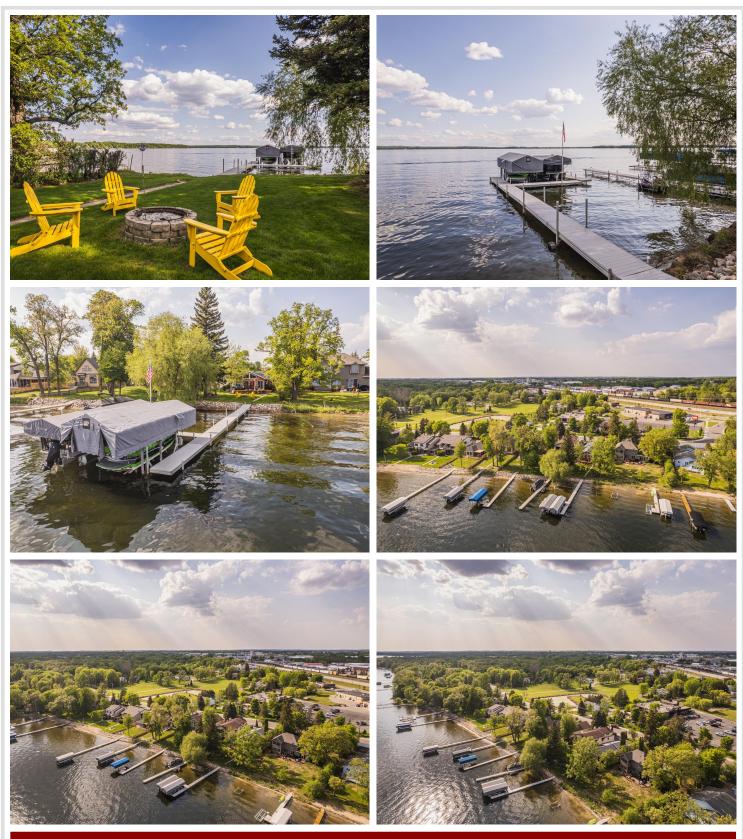

## **Description:**

LOCATION...LOCATION...LOCATION

Amazing Location on the North Shore of Big Detroit. Easy Walk to The Holiday Inn or Pizza Ranch. 3 Bedroom 1 Bath Cozy, Comfortable Year Round Home on a Level Lot with an Amazing Sandy Beach. Large Updated Kitchen with a Huge Island. Updates Include a New Roof in 2020, New Kitchen Cabinets and Flooring in 2019, New Furnace in 2018, and New Siding in 2015. 3 Season Sunroom Plus a Large Lakeside Deck to Enjoy Those Lazy Summer Days. Check out the Fun Room in the Garage. 8X16 Shed for Storage. City Sewer and Water.

Spend this Summer Playing on Detroit Lake Enjoying Everything this Amazing Lake Has to Offer, Including Multiple Lake Accessible Eating Establishments, and a Beautiful Public Beach. Spend Your Afternoons at the Sandbar a Favorite Gathering Spot. What are You Waiting For? Start Enjoying Lake Life Today!