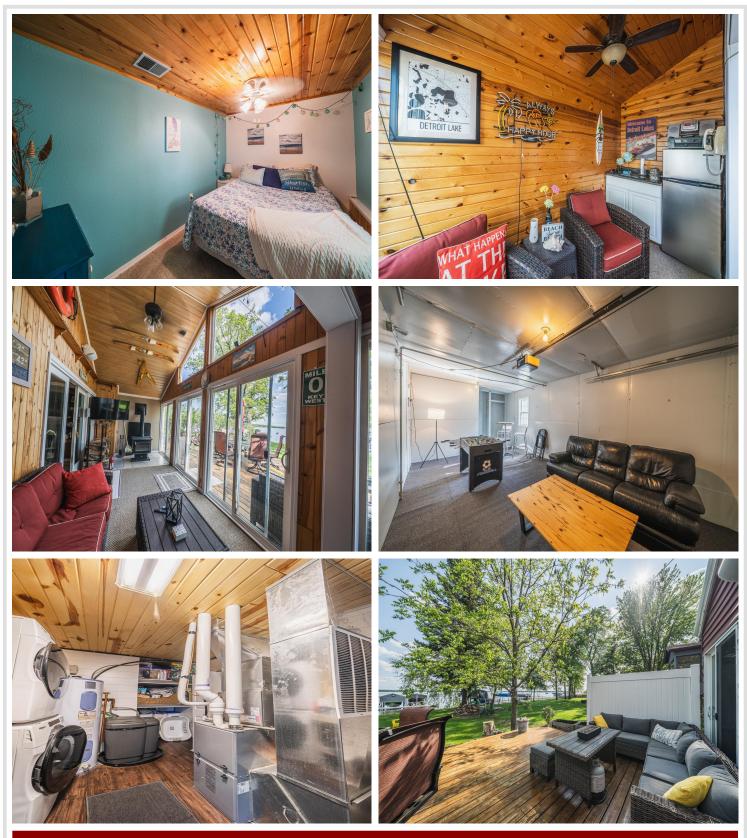

## **Description:**

LOCATION...LOCATION...LOCATION

Amazing Location on the North Shore of Big Detroit. Easy Walk to The Holiday Inn or Pizza Ranch. 3 Bedroom 1 Bath Cozy, Comfortable Year Round Home on a Level Lot with an Amazing Sandy Beach. Large Updated Kitchen with a Huge Island. Updates Include a New Roof in 2020, New Kitchen Cabinets and Flooring in 2019, New Furnace in 2018, and New Siding in 2015. 3 Season Sunroom Plus a Large Lakeside Deck to Enjoy Those Lazy Summer Days. Check out the Fun Room in the Garage. 8X16 Shed for Storage. City Sewer and Water.