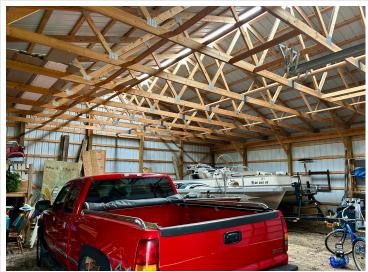

## **Description:**

Amazing 4 bedroom 2 bath home that has been meticulously taken care of. Ideal location just on the edge of Wadena situated on just under 20 acres. Fabulous one level living at its best. Nice open concept home with well-designed ample storage. Enjoy the tranquil yard along with the natural wildlife. Gorgeous back yard decks. A back 24 x 24 garage along with 24 x 12 lean makes for an excellent heated workshop. Bring the toys as well because the 40 x 40 pole building will give you plenty of room. Home and buildings just received new roofing materials. Paradise on the edge of town. Make it your own!! Drone pictures to be added soon.