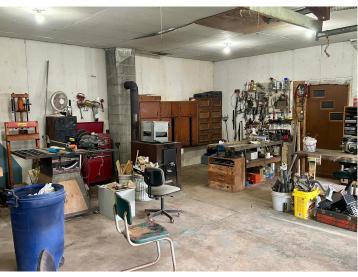

## **Description:**

Amazing 4 bedroom 2 bath home that has been meticulously taken care of. Ideal location just on the edge of Wadena situated on just under 20 acres. Fabulous one level living at its best. Nice open concept home with well-designed ample storage. Enjoy the tranquil yard along with the natural wildlife. Gorgeous back yard decks. A back 24 x 24 garage along with 24 x 12 lean makes for an excellent heated workshop. Bring the toys as well because the 40 x 40 pole building will give you plenty of room. Home and buildings just received new roofing materials. Paradise on the edge of town. Make it your own!! Drone pictures to be added soon.