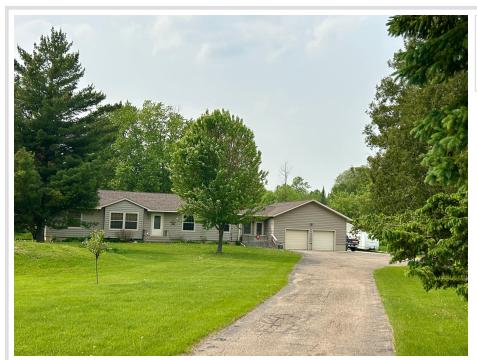

MLS 6727194 Residential

\$409,000

1,962 sq ft 3 bedrooms 2 baths

10696 Leaf River Road Wadena MN 56482

Status: Active

## **Description:**

Amazing 4 bedroom 2 bath home that has been meticulously taken care of. Ideal location just on the edge of Wadena situated on just under 20 acres. Fabulous one level living at its best. Nice open concept home with well-designed ample storage. Enjoy the tranquil yard along with the natural wildlife. Gorgeous back yard decks. A back 24 x 24 garage along with 24 x 12 lean makes for an excellent heated workshop. Bring the toys as well because the 40 x 40 pole building will give you plenty of room. Home and buildings just received new roofing materials. Paradise on the edge of town. Make it your own!! Drone pictures to be added soon.