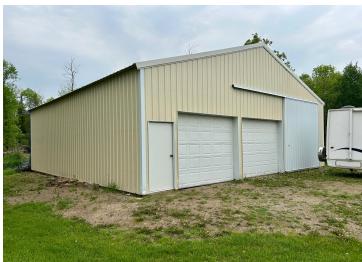

## **Description:**

Amazing 4 bedroom 2 bath home that has been meticulously taken care of. Ideal location just on the edge of Wadena situated on just under 20 acres. Fabulous one level living at its best. Nice open concept home with well-designed ample storage. Enjoy the tranquil yard along with the natural wildlife. Gorgeous back yard decks. A back 24 x 24 garage along with 24 x 12 lean makes for an excellent heated workshop. Bring the toys as well because the 40 x 40 pole building will give you plenty of room. Home and buildings just received new roofing materials. Paradise on the edge of town. Make it your own!! Drone pictures to be added soon.