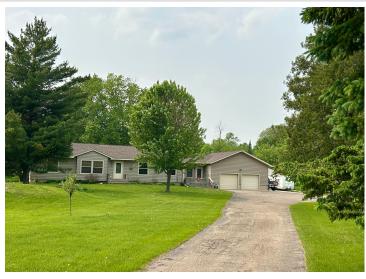

MLS 6727194 Residential

\$409,000

1,962 sq ft 3 bedrooms 2 baths

10696 Leaf River Road Wadena MN 56482

Status: Active

## **Description:**

Amazing 4 bedroom 2 bath home that has been meticulously taken care of. Ideal location just on the edge of Wadena situated on just under 20 acres. Fabulous one level living at its best. Nice open concept home with well-designed ample storage. Enjoy the tranquil yard along with the natural wildlife. Gorgeous back yard decks. A back 24 x 24 garage along with 24 x 12 lean makes for an excellent heated workshop. Bring the toys as well because the 40 x 40 pole building will give you plenty of room. Home and buildings just received new roofing materials. Paradise on the edge of town. Make it your own!! Drone pictures to be added soon.