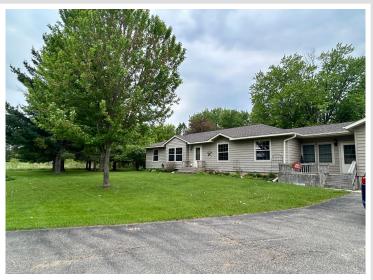

MLS 6727194 Residential

\$409,000

1,962 sq ft 3 bedrooms 2 baths

10696 Leaf River Road Wadena MN 56482

Status: Active

## **Description:**

Amazing 4 bedroom 2 bath home that has been meticulously taken care of. Ideal location just on the edge of Wadena situated on just under 20 acres. Fabulous one level living at its best. Nice open concept home with well-designed ample storage. Enjoy the tranquil yard along with the natural wildlife. Gorgeous back yard decks. A back 24 x 24 garage along with 24 x 12 lean makes for an excellent heated workshop. Bring the toys as well because the 40 x 40 pole building will give you plenty of room. Home and buildings just received new roofing materials. Paradise on the edge of town. Make it your own!! Drone pictures to be added soon.