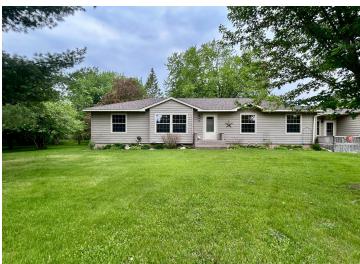

MLS 6727194 Residential

\$409,000

1,962 sq ft 3 bedrooms 2 baths

10696 Leaf River Road Wadena MN 56482

Status: Active

## **Description:**

Amazing 4 bedroom 2 bath home that has been meticulously taken care of. Ideal location just on the edge of Wadena situated on just under 20 acres. Fabulous one level living at its best. Nice open concept home with well-designed ample storage. Enjoy the tranquil yard along with the natural wildlife. Gorgeous back yard decks. A back 24 x 24 garage along with 24 x 12 lean makes for an excellent heated workshop. Bring the toys as well because the 40 x 40 pole building will give you plenty of room. Home and buildings just received new roofing materials. Paradise on the edge of town. Make it your own!! Drone pictures to be added soon.