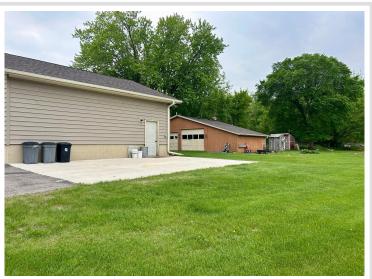

## **Description:**

Amazing 4 bedroom 2 bath home that has been meticulously taken care of. Ideal location just on the edge of Wadena situated on just under 20 acres. Fabulous one level living at its best. Nice open concept home with well-designed ample storage. Enjoy the tranquil yard along with the natural wildlife. Gorgeous back yard decks. A back 24 x 24 garage along with 24 x 12 lean makes for an excellent heated workshop. Bring the toys as well because the 40 x 40 pole building will give you plenty of room. Home and buildings just received new roofing materials. Paradise on the edge of town. Make it your own!! Drone pictures to be added soon.