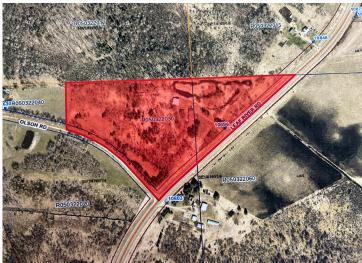

## **Description:**

Amazing 4 bedroom 2 bath home that has been meticulously taken care of. Ideal location just on the edge of Wadena situated on just under 20 acres. Fabulous one level living at its best. Nice open concept home with well-designed ample storage. Enjoy the tranquil yard along with the natural wildlife. Gorgeous back yard decks. A back 24 x 24 garage along with 24 x 12 lean makes for an excellent heated workshop. Bring the toys as well because the 40 x 40 pole building will give you plenty of room. Home and buildings just received new roofing materials. Paradise on the edge of town. Make it your own!! Drone pictures to be added soon.

## **Additional Details:**

2006 Year Built Lot Acres 19.27 Lot Dimensions irregular Garage Stalls 2 School District 2155 Taxes \$3.336 Taxes with Assessments \$3,336 Tax Year 2025