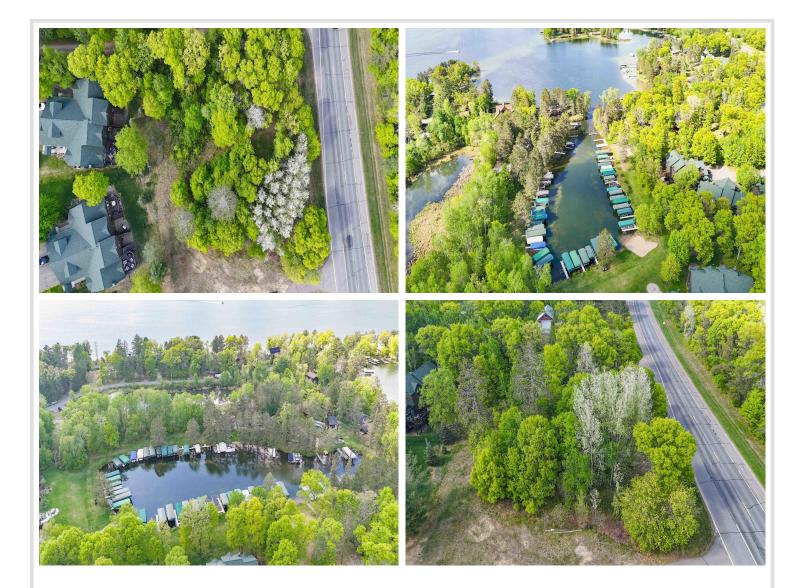

## **Description:**

Last available building sites in the East Shore Landing development, which offers luxury townhomes on the Whitefish Chain. You build to the association specifications on the exterior and make it your own on the interior! This is a fantastic opportunity to stay on the chain and have a maintenance free environment offering amenities including a shared beach, an outdoor swimming pool and a boat slip for owners all a short walk or golf cart ride to everything Crosslake offers!

## **Driving Directions:**

County Road 3 to a left on East Shore Terrace to a right to the sign and two vacant lots

Listed By: Northland Sotheby's International Realty

Affinity Real Estate Inc. participates in the Regional Multiple Listing Service of Minnesota, Inc Broker Reciprocity (sm) program, allowing us to display other broker's listings on our website. All properties are subject to prior sale, change or withdrawal.