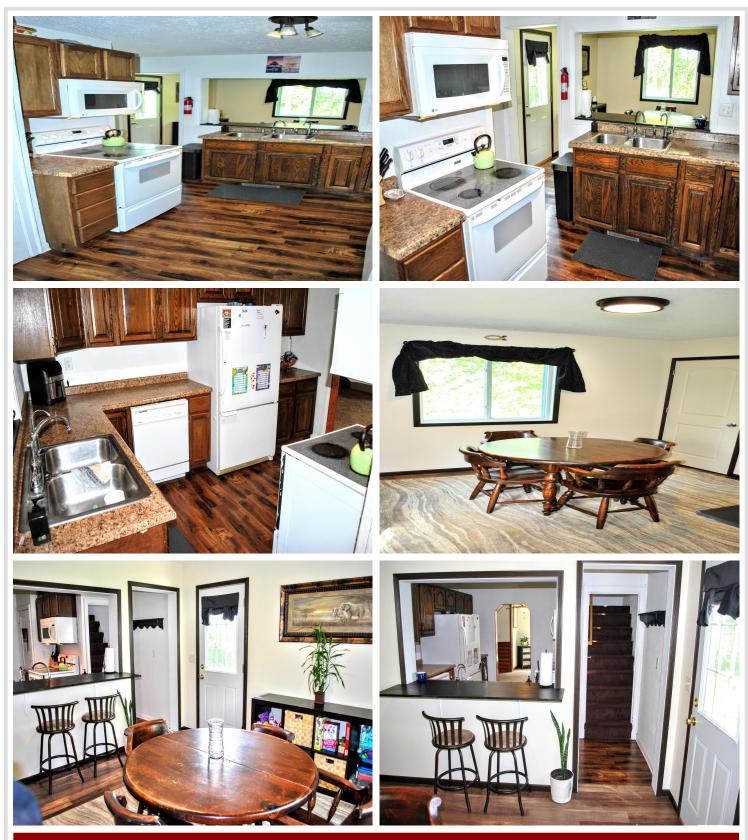

#### **Description:**

COUNTRY LIVING 3 MILES FROM TOWN! This heavily treed 2.49 acres is surrounded by farmland and has had exterior updates and additions completed in 2020. Three bedrooms, 1 full bathroom, office space, large dining room, breakfast bar, front deck with nice outdoor space! Large upstairs bedroom, play area with secret door for kids to play in also. Definitely a must see in this price range!