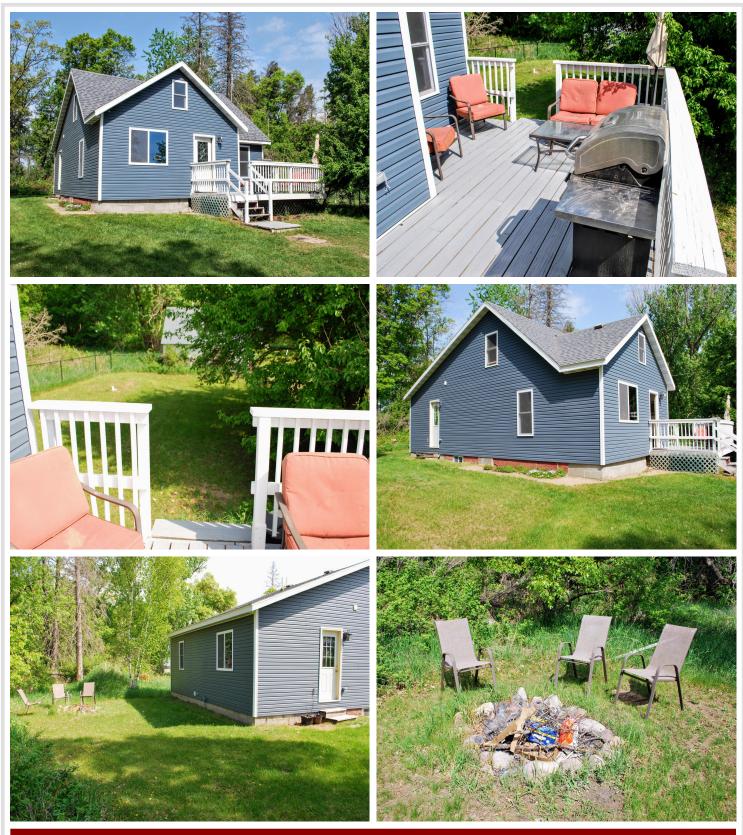

#### **Description:**

COUNTRY LIVING 3 MILES FROM TOWN! This heavily treed 2.49 acres is surrounded by farmland and has had exterior updates and additions completed in 2020. Three bedrooms, 1 full bathroom, office space, large dining room, breakfast bar, front deck with nice outdoor space! Large upstairs bedroom, play area with secret door for kids to play in also. Definitely a must see in this price range!

#### Additional Details:

| Year Built             | 1945      |
|------------------------|-----------|
| Lot Acres              | 2.49      |
| Lot Dimensions         | 331 x 328 |
| School District        | 2174      |
| Taxes                  | \$808     |
| Taxes with Assessments | \$808     |
| Tax Year               | 2025      |