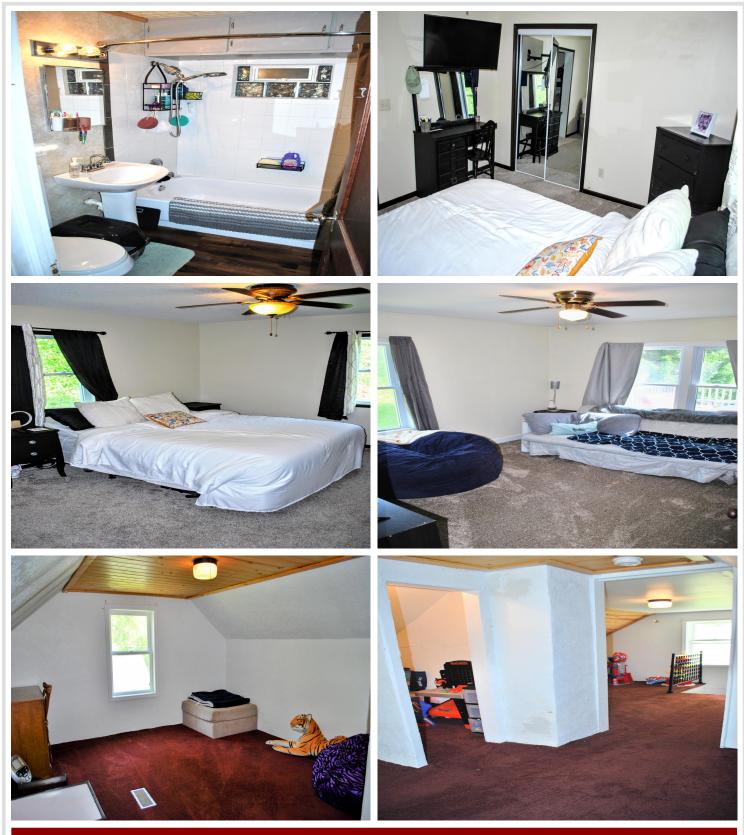

#### **Description:**

COUNTRY LIVING 3 MILES FROM TOWN! This heavily treed 2.49 acres is surrounded by farmland and has had exterior updates and additions completed in 2020. Three bedrooms, 1 full bathroom, office space, large dining room, breakfast bar, front deck with nice outdoor space! Large upstairs bedroom, play area with secret door for kids to play in also. Definitely a must see in this price range!