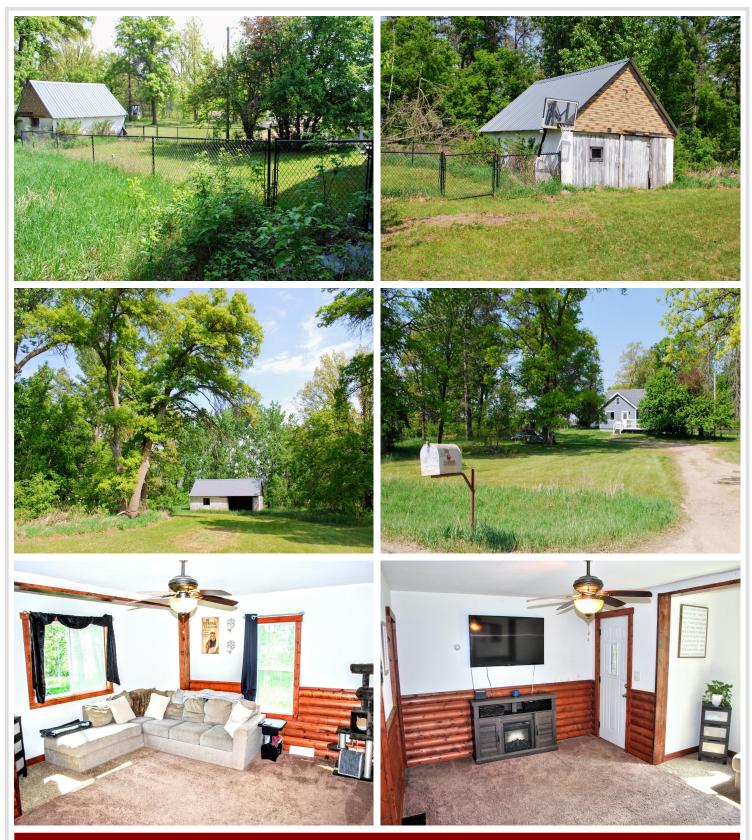

#### **Description:**

COUNTRY LIVING 3 MILES FROM TOWN! This heavily treed 2.49 acres is surrounded by farmland and has had exterior updates and additions completed in 2020. Three bedrooms, 1 full bathroom, office space, large dining room, breakfast bar, front deck with nice outdoor space! Large upstairs bedroom, play area with secret door for kids to play in also. Definitely a must see in this price range!