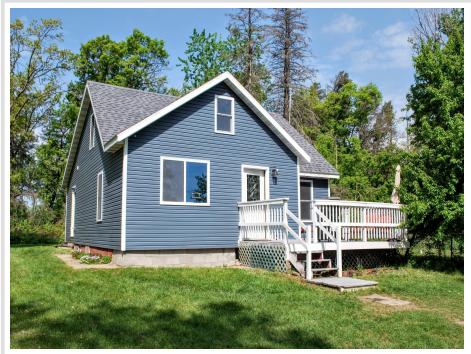

#### **Description:**

COUNTRY LIVING 3 MILES FROM TOWN! This heavily treed 2.49 acres is surrounded by farmland and has had exterior updates and additions completed in 2020. Three bedrooms, 1 full bathroom, office space, large dining room, breakfast bar, front deck with nice outdoor space! Large upstairs bedroom, play area with secret door for kids to play in also. Definitely a must see in this price range!

#### Additional Details:

| Year Built             | 1945      |
|------------------------|-----------|
| Lot Acres              | 2.49      |
| Lot Dimensions         | 331 x 328 |
| School District        | 2174      |
| Taxes                  | \$808     |
| Taxes with Assessments | \$808     |
| Tax Year               | 2025      |