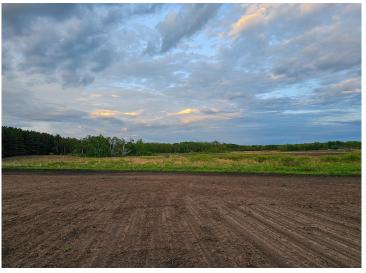

## **Description:**

75 Acre of Opportunity! Build, Farm, or Start Your Hobby Dream! Located just East of Frazee with direct access off a Paved Highway, this 75-Acre Parcel offers the perfect blend of Tillable Ground and Open Pasture.

Gently Rolling Hills create a Scenic Backdrop for your future Homestead, Hobby Farm, or Agricultural Venture. With Electricity already On Site, a Driveway in Place, and No Covenants, you're free to Build the Lifestyle you envision without Restrictions.

Whether you're looking to Expand your Farming Footprint or carve out a Quiet Country Setting to call Home, this Property is ready to support your Plans from Day One. Rural Living with Excellent Access—don't miss this Versatile Land Opportunity.