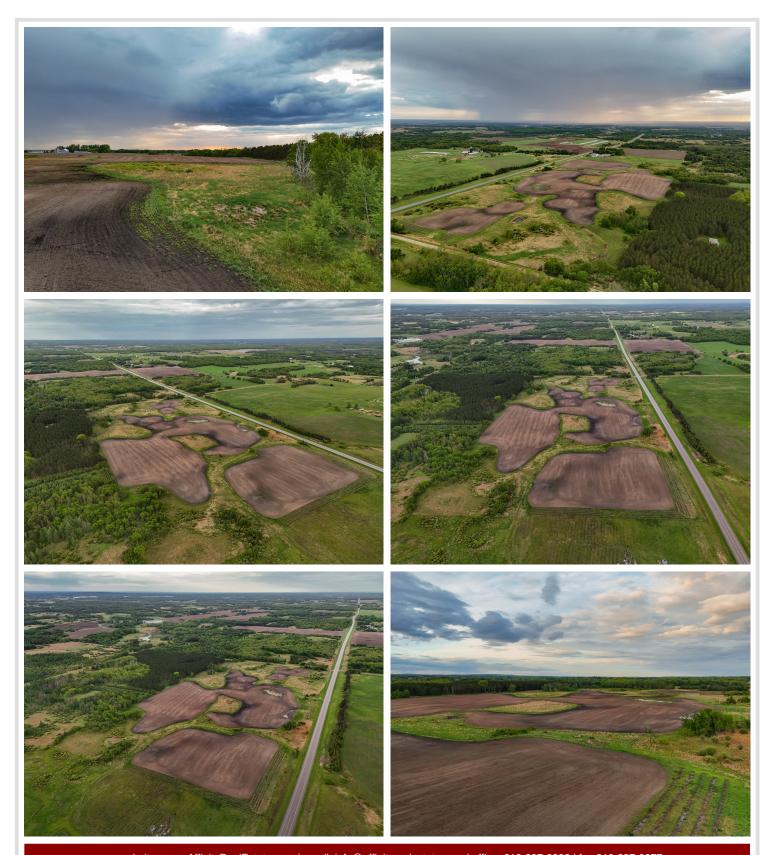

## **Description:**

75 Acre of Opportunity! Build, Farm, or Start Your Hobby Dream! Located just East of Frazee with direct access off a Paved Highway, this 75-Acre Parcel offers the perfect blend of Tillable Ground and Open Pasture.

Gently Rolling Hills create a Scenic Backdrop for your future Homestead, Hobby Farm, or Agricultural Venture. With Electricity already On Site, a Driveway in Place, and No Covenants, you're free to Build the Lifestyle you envision without Restrictions.

Whether you're looking to Expand your Farming Footprint or carve out a Quiet Country Setting to call Home, this Property is ready to support your Plans from Day One. Rural Living with Excellent Access—don't miss this Versatile Land Opportunity.