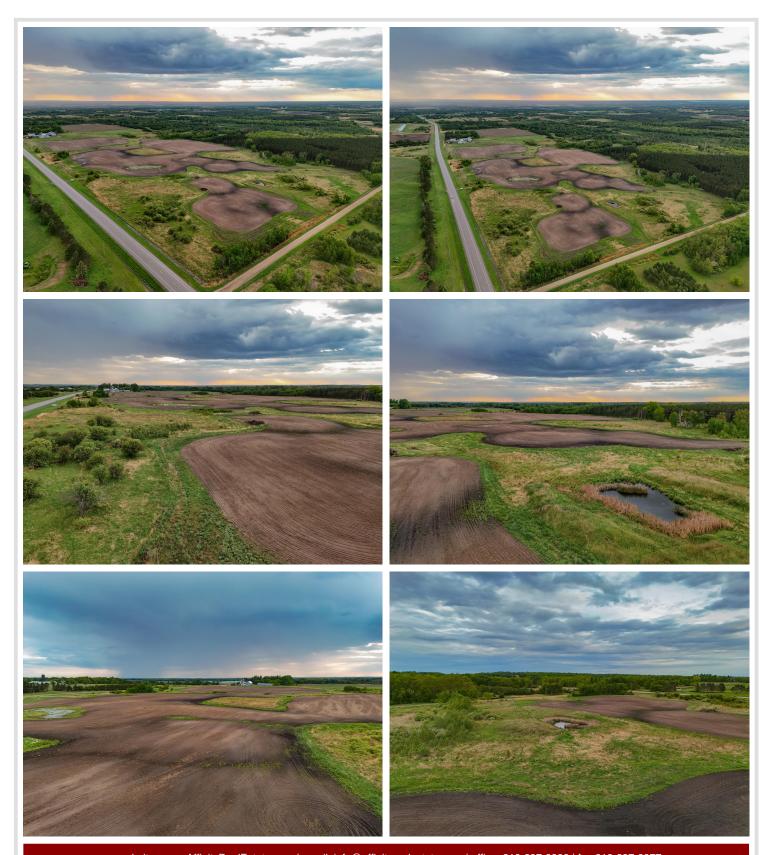

## **Description:**

75 Acre of Opportunity! Build, Farm, or Start Your Hobby Dream! Located just East of Frazee with direct access off a Paved Highway, this 75-Acre Parcel offers the perfect blend of Tillable Ground and Open Pasture.

Gently Rolling Hills create a Scenic Backdrop for your future Homestead, Hobby Farm, or Agricultural Venture. With Electricity already On Site, a Driveway in Place, and No Covenants, you're free to Build the Lifestyle you envision without Restrictions.

Whether you're looking to Expand your Farming Footprint or carve out a Quiet Country Setting to call Home, this Property is ready to support your Plans from Day One. Rural Living with Excellent Access—don't miss this Versatile Land Opportunity.