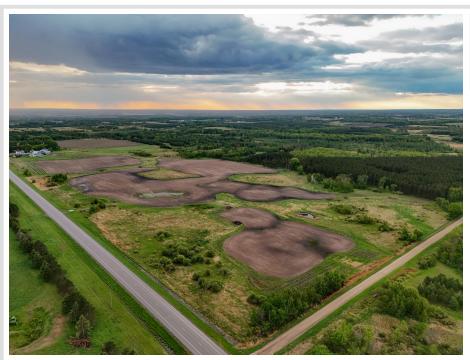

## **Description:**

75 Acre of Opportunity! Build, Farm, or Start Your Hobby Dream! Located just East of Frazee with direct access off a Paved Highway, this 75-Acre Parcel offers the perfect blend of Tillable Ground and Open Pasture.

Gently Rolling Hills create a Scenic Backdrop for your future Homestead, Hobby Farm, or Agricultural Venture. With Electricity already On Site, a Driveway in Place, and No Covenants, you're free to Build the Lifestyle you envision without Restrictions.

Whether you're looking to Expand your Farming Footprint or carve out a Quiet Country Setting to call Home, this Property is ready to support your Plans from Day One. Rural Living with Excellent Access—don't miss this Versatile Land Opportunity.