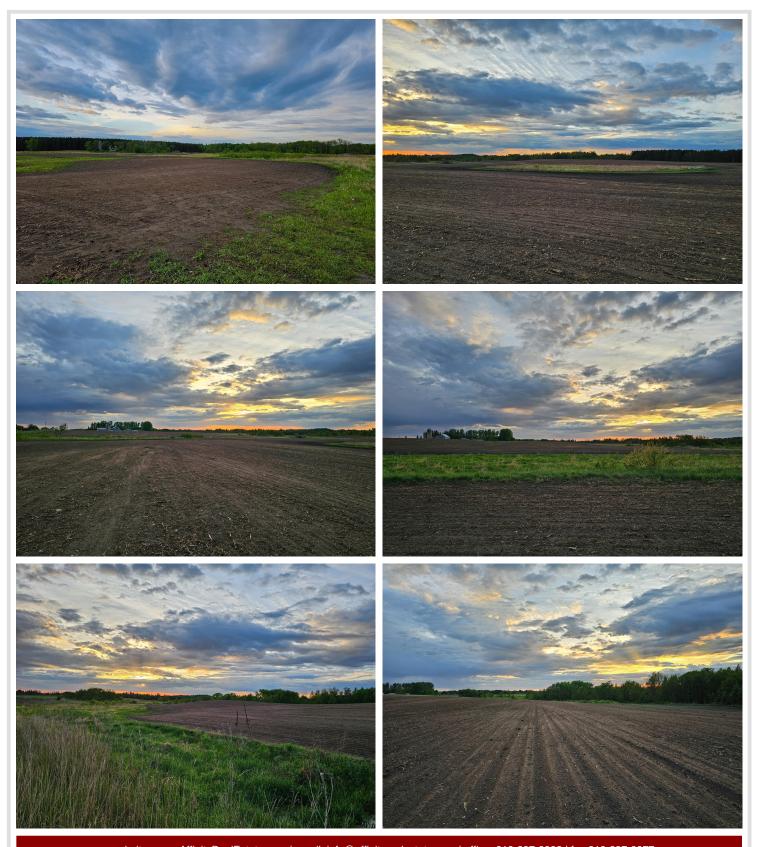

## **Description:**

75 Acre of Opportunity! Build, Farm, or Start Your Hobby Dream! Located just East of Frazee with direct access off a Paved Highway, this 75-Acre Parcel offers the perfect blend of Tillable Ground and Open Pasture.

Gently Rolling Hills create a Scenic Backdrop for your future Homestead, Hobby Farm, or Agricultural Venture. With Electricity already On Site, a Driveway in Place, and No Covenants, you're free to Build the Lifestyle you envision without Restrictions.

Whether you're looking to Expand your Farming Footprint or carve out a Quiet Country Setting to call Home, this Property is ready to support your Plans from Day One. Rural Living with Excellent Access—don't miss this Versatile Land Opportunity.