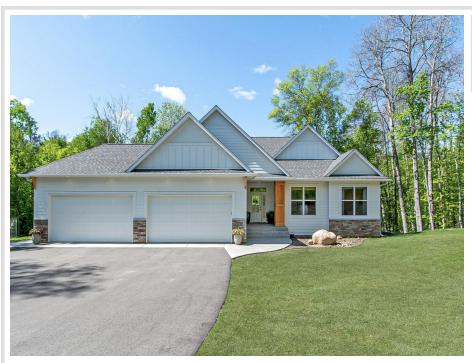

MLS 6727606 Residential

\$719,900

3,902 sq ft 5 bedrooms 3 baths

31709 Green Scene Drive Pequot Lakes MN 56472

Status: Pending

## **Description:**

Welcome to your dream home! This stunning rambler boasts an open floor plan that seamlessly integrates style and functionality, perfect for modern living. Nestled on a sprawling 2+ acre lot, this beautifully designed residence offers a generous 5 bedrooms plus a versatile flex space that can be tailored to fit your lifestyle—ideal for a workout room, playroom, or home office. As you step inside, you'll be greeted by over 3,900 square feet of meticulously finished living space, where natural light floods the rooms, highlighting the spaciousness and thoughtful layout. The heart of the home is the inviting living area, which flows effortlessly into the gourmet kitchen, complete with modern appliances and ample counter space, making it a chef's paradise for entertaining family and friends. The luxurious primary suite features an ensuite bathroom and plenty of closet space, ensuring a private retreat at the end of the day. The remaining bedrooms are generously sized and perfect for family or guests. The large walk-out basement provides endless possibilities—create your dream entertainment zone, a cozy family room, or an additional guest area. With three full bathrooms, morning routines are a breeze for everyone in the household. Step outside to enjoy the expansive outdoor space, perfect for summer barbecues, gardening, or simply soaking in the serene surroundings. This property offers the ideal balance of privacy and accessibility, making it a rare find. Don't miss your chance to experience the perfect blend of comfort, style, and space in this remarkable rambler. Schedule your private showing today!

# **Additional Details:**

Year Built 2022
Lot Acres 2.2
Lot Dimensions See GIS

Garage Stalls 4
School District 186
Taxes \$4,729
Taxes with Assessments \$4,754
Tax Year 2025