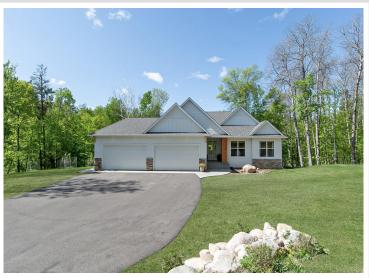

MLS 6727606 Residential

\$719,900

3,902 sq ft 5 bedrooms 3 baths

31709 Green Scene Drive Pequot Lakes MN 56472

Status: Pending

## **Description:**

Welcome to your dream home! This stunning rambler boasts an open floor plan that seamlessly integrates style and functionality, perfect for modern living. Nestled on a sprawling 2+ acre lot, this beautifully designed residence offers a generous 5 bedrooms plus a versatile flex space that can be tailored to fit your lifestyle—ideal for a workout room, playroom, or home office. As you step inside, you'll be greeted by over 3,900 square feet of meticulously finished living space, where natural light floods the rooms, highlighting the spaciousness and thoughtful layout. The heart of the home is the inviting living area, which flows effortlessly into the gourmet kitchen, complete with modern appliances and ample counter space, making it a chef's paradise for entertaining family and friends. The luxurious primary suite features an ensuite bathroom and plenty of closet space, ensuring a private retreat at the end of the day. The remaining bedrooms are generously sized and perfect for family or guests. The large walk-out basement provides endless possibilities—create your dream entertainment zone, a cozy family room, or an additional guest area. With three full bathrooms, morning routines are a breeze for everyone in the household. Step outside to enjoy the expansive outdoor space, perfect for summer barbecues, gardening, or simply soaking in the serene surroundings. This property offers the ideal balance of privacy and accessibility, making it a rare find. Don't miss your chance to experience the perfect blend of comfort, style, and space in this remarkable rambler. Schedule your private showing today!

# **Additional Details:**

Year Built 2022
Lot Acres 2.2
Lot Dimensions See GIS

Garage Stalls 4
School District 186
Taxes \$4,729
Taxes with Assessments \$4,754
Tax Year 2025