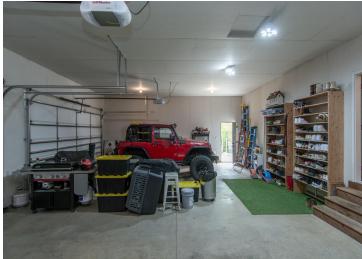

# **Additional Details:**

Year Built 2022
Lot Acres 2.2
Lot Dimensions See GIS

Garage Stalls 4
School District 186
Taxes \$4,729
Taxes with Assessments \$4,754
Tax Year 2025