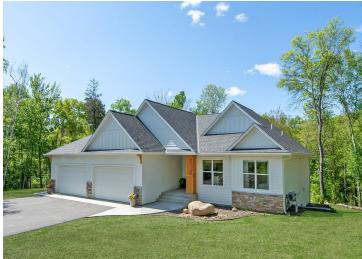

MLS 6727606 Residential

\$719,900

3,902 sq ft 5 bedrooms 3 baths

31709 Green Scene Drive Pequot Lakes MN 56472

Status: Pending

## **Description:**

Welcome to your dream home! This stunning rambler boasts an open floor plan that seamlessly integrates style and functionality, perfect for modern living. Nestled on a sprawling 2+ acre lot, this beautifully designed residence offers a generous 5 bedrooms plus a versatile flex space that can be tailored to fit your lifestyle—ideal for a workout room, playroom, or home office. As you step inside, you'll be greeted by over 3,900 square feet of meticulously finished living space, where natural light floods the rooms, highlighting the spaciousness and thoughtful layout. The heart of the home is the inviting living area, which flows effortlessly into the gourmet kitchen, complete with modern appliances and ample counter space, making it a chef's paradise for entertaining family and friends. The luxurious primary suite features an ensuite bathroom and plenty of closet space, ensuring a private retreat at the end of the day. The remaining bedrooms are generously sized and perfect for family or guests. The large walk-out basement provides endless possibilities—create your dream entertainment zone, a cozy family room, or an additional guest area. With three full bathrooms, morning routines are a breeze for everyone in the household. Step outside to enjoy the expansive outdoor space, perfect for summer barbecues, gardening, or simply soaking in the serene surroundings. This property offers the ideal balance of privacy and accessibility, making it a rare find. Don't miss your chance to experience the perfect blend of comfort, style, and space in this remarkable rambler. Schedule your private showing today!

# **Additional Details:**

Year Built 2022
Lot Acres 2.2
Lot Dimensions See GIS

Garage Stalls 4
School District 186
Taxes \$4,729
Taxes with Assessments \$4,754
Tax Year 2025