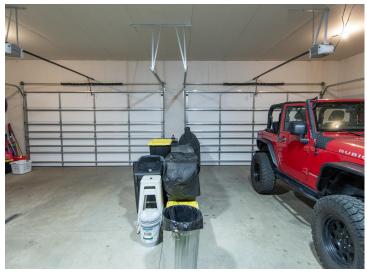

# **Additional Details:**

Year Built 2022
Lot Acres 2.2
Lot Dimensions See GIS

Garage Stalls 4
School District 186
Taxes \$4,729
Taxes with Assessments \$4,754
Tax Year 2025