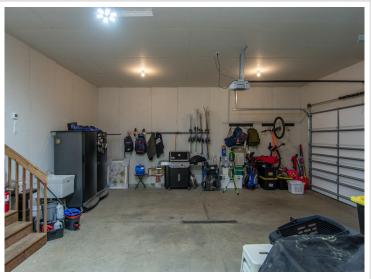

# **Additional Details:**

Year Built 2022
Lot Acres 2.2
Lot Dimensions See GIS

Garage Stalls 4
School District 186
Taxes \$4,729
Taxes with Assessments \$4,754
Tax Year 2025