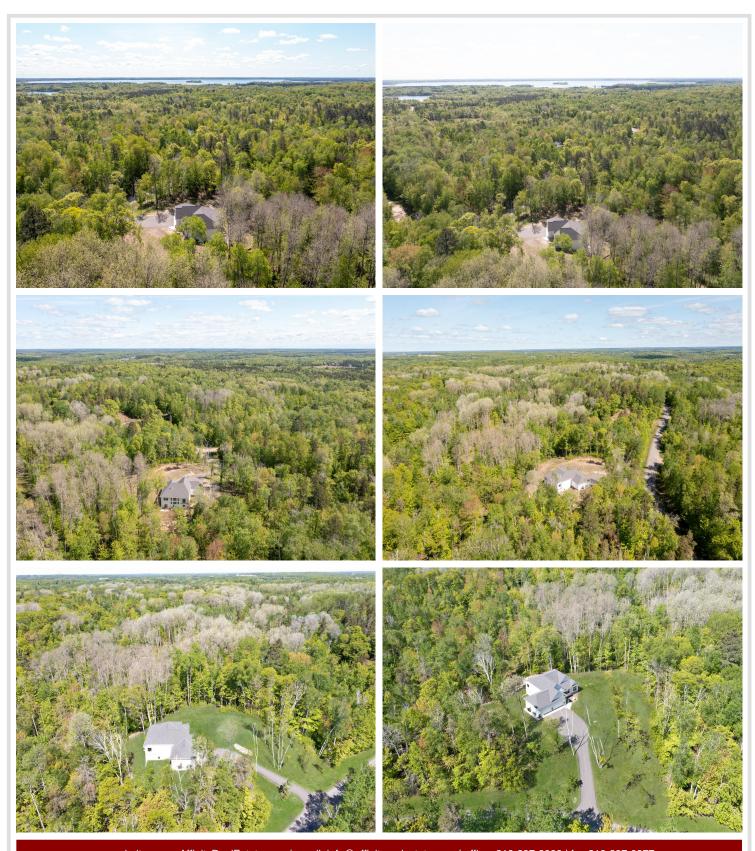

## **Description:**

Welcome to your dream home! This stunning rambler boasts an open floor plan that seamlessly integrates style and functionality, perfect for modern living. Nestled on a sprawling 2+ acre lot, this beautifully designed residence offers a generous 5 bedrooms plus a versatile flex space that can be tailored to fit your lifestyle—ideal for a workout room, playroom, or home office. As you step inside, you'll be greeted by over 3,900 square feet of meticulously finished living space, where natural light floods the rooms, highlighting the spaciousness and thoughtful layout. The heart of the home is the inviting living area, which flows effortlessly into the gourmet kitchen, complete with modern appliances and ample counter space, making it a chef's paradise for entertaining family and friends. The luxurious primary suite features an ensuite bathroom and plenty of closet space, ensuring a private retreat at the end of the day. The remaining bedrooms are generously sized and perfect for family or guests. The large walk-out basement provides endless possibilities—create your dream entertainment zone, a cozy family room, or an additional guest area. With three full bathrooms, morning routines are a breeze for everyone in the household. Step outside to enjoy the expansive outdoor space, perfect for summer barbecues, gardening, or simply soaking in the serene surroundings. This property offers the ideal balance of privacy and accessibility, making it a rare find. Don't miss your chance to experience the perfect blend of comfort, style, and space in this remarkable rambler. Schedule your private showing today!

# **Additional Details:**

Year Built 2022
Lot Acres 2.2
Lot Dimensions See GIS

Garage Stalls 4
School District 186
Taxes \$4,729
Taxes with Assessments \$4,754
Tax Year 2025