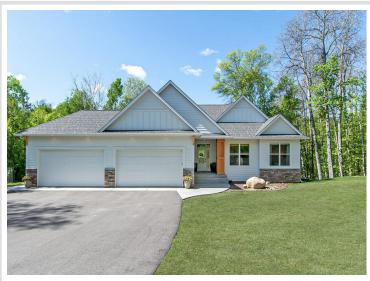

MLS 6727606 Residential

\$719,900

3,902 sq ft 5 bedrooms 3 baths

31709 Green Scene Drive Pequot Lakes MN 56472

Status: Pending

## **Description:**

Welcome to your dream home! This stunning rambler boasts an open floor plan that seamlessly integrates style and functionality, perfect for modern living. Nestled on a sprawling 2+ acre lot, this beautifully designed residence offers a generous 5 bedrooms plus a versatile flex space that can be tailored to fit your lifestyle—ideal for a workout room, playroom, or home office. As you step inside, you'll be greeted by over 3,900 square feet of meticulously finished living space, where natural light floods the rooms, highlighting the spaciousness and thoughtful layout. The heart of the home is the inviting living area, which flows effortlessly into the gourmet kitchen, complete with modern appliances and ample counter space, making it a chef's paradise for entertaining family and friends. The luxurious primary suite features an ensuite bathroom and plenty of closet space, ensuring a private retreat at the end of the day. The remaining bedrooms are generously sized and perfect for family or guests. The large walk-out basement provides endless possibilities—create your dream entertainment zone, a cozy family room, or an additional guest area. With three full bathrooms, morning routines are a breeze for everyone in the household. Step outside to enjoy the expansive outdoor space, perfect for summer barbecues, gardening, or simply soaking in the serene surroundings. This property offers the ideal balance of privacy and accessibility, making it a rare find. Don't miss your chance to experience the perfect blend of comfort, style, and space in this remarkable rambler. Schedule your private showing today!

# **Additional Details:**

Year Built 2022
Lot Acres 2.2
Lot Dimensions See GIS

Garage Stalls 4
School District 186
Taxes \$4,729
Taxes with Assessments \$4,754
Tax Year 2025