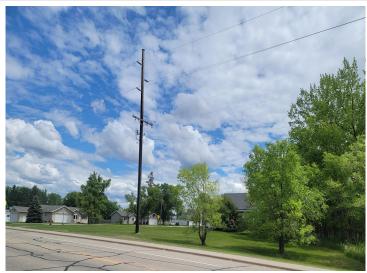

## **Description:**

This prime commercial-zoned lot is located on Highway 59 in Ogema, MN, with over 4,900 vehicles passing by each day, offering exceptional visibility and exposure. Positioned directly across from the school, the site is ideally situated for a wide range of commercial uses, including retail, office, or service businesses. It also allows for mixed-use development, making it a great opportunity for those looking to incorporate multifamily housing. The lot is level and ready for development, providing a blank canvas for investors, business owners, or developers seeking a strategic location in a high-traffic area. With its flexible zoning and central location, this property is well-suited for anyone looking to bring new services or housing options to the community. Must be sold with the adjacent lot MLS#

## **Additional Details:**

Lot Acres 0.19 Lot Dimensions 75x112 School District 435 Taxes \$72 Taxes with Assessments \$72 Tax Year 2024