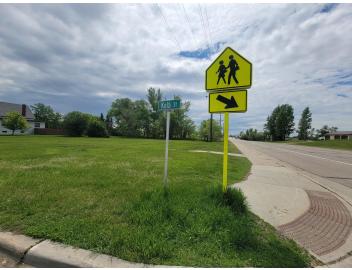

## **Description:**

This prime commercial-zoned lot is located on Highway 59 in Ogema, MN, with over 4,900 vehicles passing by each day, offering exceptional visibility and exposure. Positioned directly across from the school, the site is ideally situated for a wide range of commercial uses, including retail, office, or service businesses. It also allows for mixed-use development, making it a great opportunity for those looking to incorporate multifamily housing. The lot is level and ready for development, providing a blank canvas for investors, business owners, or developers seeking a strategic location in a high-traffic area. With its flexible zoning and central location, this property is well-suited for anyone looking to bring new services or housing options to the community. Must be sold with the adjacent lot MLS#