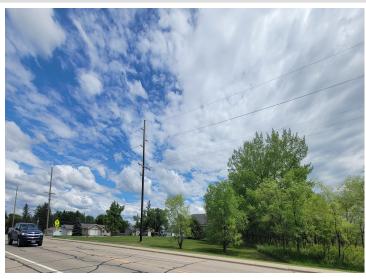

## **Description:**

This prime commercial-zoned lot is located on Highway 59 in Ogema, MN, with over 4,900 vehicles passing by each day, offering exceptional visibility and exposure. Positioned directly across from the school, the site is ideally situated for a wide range of commercial uses, including retail, office, or service businesses. It also allows for mixed-use development, making it a great opportunity for those looking to incorporate multifamily housing. The lot is level and ready for development, providing a blank canvas for investors, business owners, or developers seeking a strategic location in a high-traffic area. With its flexible zoning and central location, this property is well-suited for anyone looking to bring new services or housing options to the community. Must be sold with the adjacent lot MLS#

## **Additional Details:**

Lot Acres 0.19 Lot Dimensions 75x112 School District 435 Taxes \$72 Taxes with Assessments \$72 Tax Year 2024