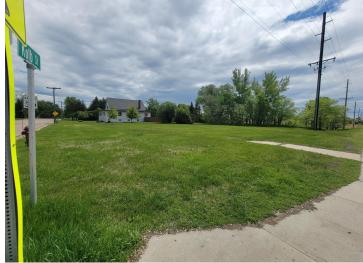

## **Description:**

This prime commercial-zoned lot is located on Highway 59 in Ogema, MN, with over 4,900 vehicles passing by each day, offering exceptional visibility and exposure. Positioned directly across from the school, the site is ideally situated for a wide range of commercial uses, including retail, office, or service businesses. It also allows for mixed-use development, making it a great opportunity for those looking to incorporate multifamily housing. The lot is level and ready for development, providing a blank canvas for investors, business owners, or developers seeking a strategic location in a high-traffic area. With its flexible zoning and central location, this property is well-suited for anyone looking to bring new services or housing options to the community. Must be sold with the adjacent lot MLS#