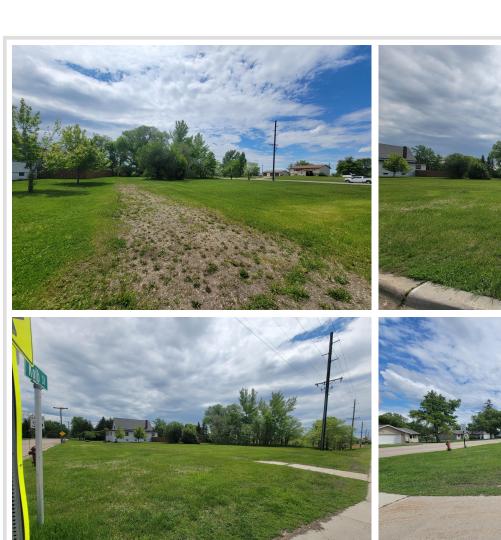

## **Description:**

This prime commercial-zoned lot is located on Highway 59 in Ogema, MN, with over 4,900 vehicles passing by each day, offering exceptional visibility and exposure. Positioned directly across from the school, the site is ideally situated for a wide range of commercial uses, including retail, office, or service businesses. It also allows for mixed-use development, making it a great opportunity for those looking to incorporate multifamily housing. The lot is level and ready for development, providing a blank canvas for investors, business owners, or developers seeking a strategic location in a high-traffic area. With its flexible zoning and central location, this property is well-suited for anyone looking to bring new services or housing options to the community. Must be sold with the adjacent lot MLS#

## **Additional Details:**

Lot Acres 0.19 Lot Dimensions 75x112 School District 435 Taxes \$72 Taxes with Assessments \$72 Tax Year 2024