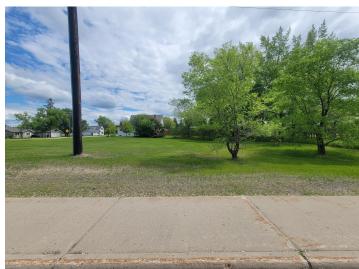

## **Description:**

This prime commercial-zoned lot is located on Highway 59 in Ogema, MN, with over 4,900 vehicles passing by each day, offering exceptional visibility and exposure. Positioned directly across from the school, the site is ideally situated for a wide range of commercial uses, including retail, office, or service businesses. It also allows for mixed-use development, making it a great opportunity for those looking to incorporate multifamily housing. The lot is level and ready for development, providing a blank canvas for investors, business owners, or developers seeking a strategic location in a high-traffic area. With its flexible zoning and central location, this property is well-suited for anyone looking to bring new services or housing options to the community. Must be sold with the adjacent lot MLS#

## **Additional Details:**

Lot Acres 0.19 Lot Dimensions 75x112 School District 435 Taxes \$72 Taxes with Assessments \$72 Tax Year 2024