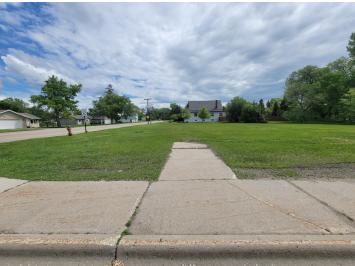

## **Description:**

This prime commercial-zoned lot is located on Highway 59 in Ogema, MN, with over 4,900 vehicles passing by each day, offering exceptional visibility and exposure. Positioned directly across from the school, the site is ideally situated for a wide range of commercial uses, including retail, office, or service businesses. It also allows for mixed-use development, making it a great opportunity for those looking to incorporate multifamily housing. The lot is level and ready for development, providing a blank canvas for investors, business owners, or developers seeking a strategic location in a high-traffic area. With its flexible zoning and central location, this property is well-suited for anyone looking to bring new services or housing options to the community. Must be sold with the adjacent lot MLS#