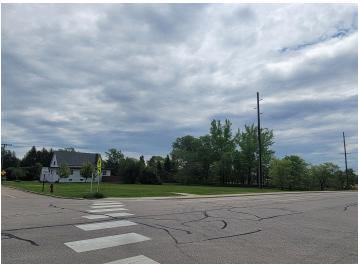

## **Description:**

This prime commercial-zoned lot is located on Highway 59 in Ogema, MN, with over 4,900 vehicles passing by each day, offering exceptional visibility and exposure. Positioned directly across from the school, the site is ideally situated for a wide range of commercial uses, including retail, office, or service businesses. It also allows for mixed-use development, making it a great opportunity for those looking to incorporate multifamily housing. The lot is level and ready for development, providing a blank canvas for investors, business owners, or developers seeking a strategic location in a high-traffic area. With its flexible zoning and central location, this property is well-suited for anyone looking to bring new services or housing options to the community. Must be sold with the adjacent lot MLS#

## **Additional Details:**

Lot Acres 0.19 Lot Dimensions 75x112 School District 435 Taxes \$72 Taxes with Assessments \$72 Tax Year 2024

## **Driving Directions:**

On east side of highway 59 in Ogema

Listed By: Greenlaw Realty

Affinity Real Estate Inc. participates in the Regional Multiple Listing Service of Minnesota, Inc Broker Reciprocity (sm) program, allowing us to display other broker's listings on our website. All properties are subject to prior sale, change or withdrawal.