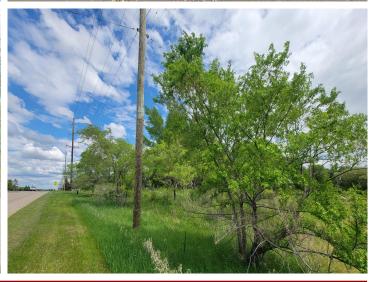

## **Description:**

This prime commercial-zoned lot is located on Highway 59 in Ogema, MN, with over 4,900 vehicles passing by each day, offering exceptional visibility and exposure. Positioned directly across from the school, the site is ideally situated for a wide range of commercial uses, including retail, office, or service businesses. It also allows for mixed-use development, making it a great opportunity for those looking to incorporate multifamily housing. The lot is level and ready for development, providing a blank canvas for investors, business owners, or developers seeking a strategic location in a high-traffic area. With its flexible zoning and central location, this property is well-suited for anyone looking to bring new services or housing options to the community. Must be sold with the adjacent lot MLS#

## **Additional Details:**

Lot Acres 0.19 Lot Dimensions 75x112 School District 435 Taxes \$72 Taxes with Assessments \$72 Tax Year 2024