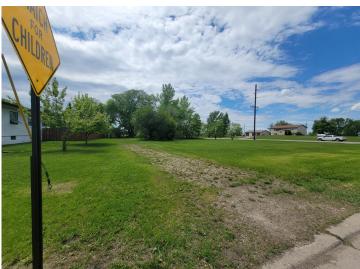

## **Description:**

This prime commercial-zoned lot is located on Highway 59 in Ogema, MN, with over 4,900 vehicles passing by each day, offering exceptional visibility and exposure. Positioned directly across from the school, the site is ideally situated for a wide range of commercial uses, including retail, office, or service businesses. It also allows for mixed-use development, making it a great opportunity for those looking to incorporate multifamily housing. The lot is level and ready for development, providing a blank canvas for investors, business owners, or developers seeking a strategic location in a high-traffic area. With its flexible zoning and central location, this property is well-suited for anyone looking to bring new services or housing options to the community. Must be sold with the adjacent lot MLS#

## **Additional Details:**

Lot Acres 0.19 Lot Dimensions 75x112 School District 435 Taxes \$72 Taxes with Assessments \$72 Tax Year 2024