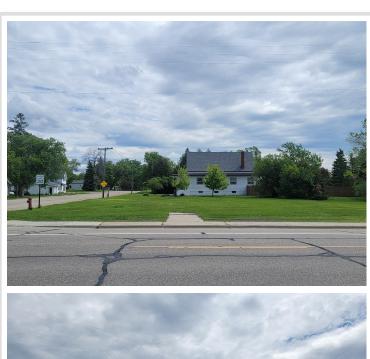

## **Description:**

This prime commercial-zoned lot is located on Highway 59 in Ogema, MN, with over 4,900 vehicles passing by each day, offering exceptional visibility and exposure. Positioned directly across from the school, the site is ideally situated for a wide range of commercial uses, including retail, office, or service businesses. It also allows for mixed-use development, making it a great opportunity for those looking to incorporate multifamily housing. The lot is level and ready for development, providing a blank canvas for investors, business owners, or developers seeking a strategic location in a high-traffic area. With its flexible zoning and central location, this property is well-suited for anyone looking to bring new services or housing options to the community. Must be sold with the adjacent lot MLS#

## **Additional Details:**

Lot Acres 0.19 Lot Dimensions 75x112 School District 435 Taxes \$72 Taxes with Assessments \$72 Tax Year 2024

## **Driving Directions:**

On east side of highway 59 in Ogema

Listed By: Greenlaw Realty

Affinity Real Estate Inc. participates in the Regional Multiple Listing Service of Minnesota, Inc Broker Reciprocity (sm) program, allowing us to display other broker's listings on our website. All properties are subject to prior sale, change or withdrawal.