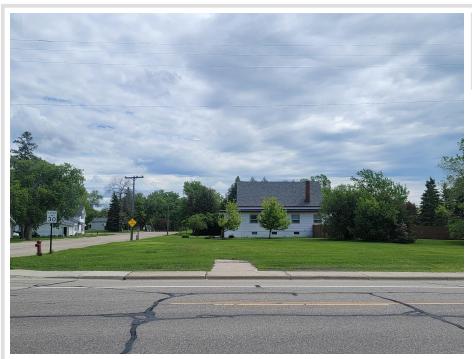

## **Description:**

This prime commercial-zoned lot is located on Highway 59 in Ogema, MN, with over 4,900 vehicles passing by each day, offering exceptional visibility and exposure. Positioned directly across from the school, the site is ideally situated for a wide range of commercial uses, including retail, office, or service businesses. It also allows for mixed-use development, making it a great opportunity for those looking to incorporate multifamily housing. The lot is level and ready for development, providing a blank canvas for investors, business owners, or developers seeking a strategic location in a high-traffic area. With its flexible zoning and central location, this property is well-suited for anyone looking to bring new services or housing options to the community. Must be sold with the adjacent lot MLS#

## **Additional Details:**

Lot Acres 0.19 Lot Dimensions 75x112 School District 435 Taxes \$72 Taxes with Assessments \$72 Tax Year 2024

## **Driving Directions:**

On east side of highway 59 in Ogema

Listed By: Greenlaw Realty

Affinity Real Estate Inc. participates in the Regional Multiple Listing Service of Minnesota, Inc Broker Reciprocity (sm) program, allowing us to display other broker's listings on our website. All properties are subject to prior sale, change or withdrawal.