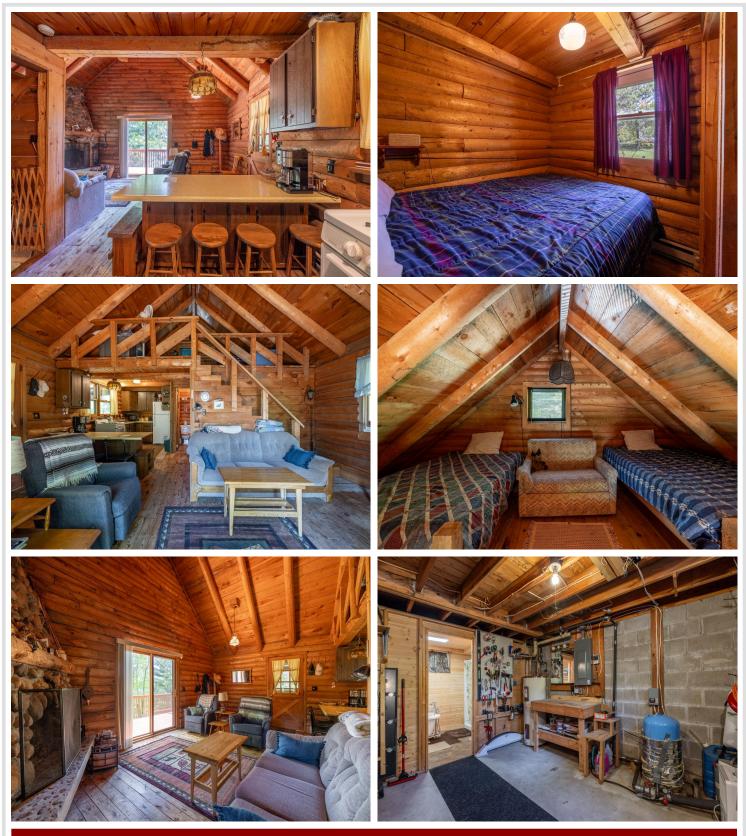

This seasonal getaway features a cozy main-floor bedroom, an inviting loft for extra sleeping space, and a stunning stone fireplace that adds warmth and character. The unfinished basement offers potential for expansion, storage, or customization to suit your needs.