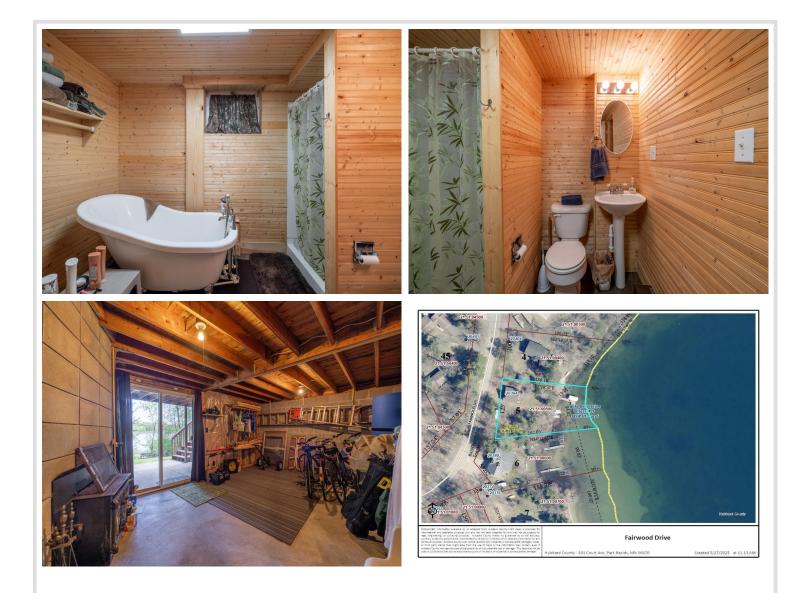

This seasonal getaway features a cozy main-floor bedroom, an inviting loft for extra sleeping space, and a stunning stone fireplace that adds warmth and character. The unfinished basement offers potential for expansion, storage, or customization to suit your needs.

# Additional Details:

| Year Built             | 1978           |
|------------------------|----------------|
| Lot Acres              | 0.4            |
| Lot Dimensions         | 97x162x125x136 |
| School District        | 308            |
| Taxes                  | \$2,595        |
| Taxes with Assessments | \$2,816        |
| Tax Year               | 2025           |
|                        |                |