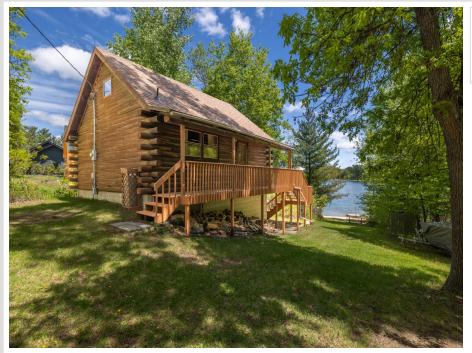

# **Description:**

Escape to the shores of Lake Belle Taine with this charming log cabin, offering level elevation and an incredible sandy beach - perfect for swimming, sunbathing, and lakeside relaxation.

This seasonal getaway features a cozy main-floor bedroom, an inviting loft for extra sleeping space, and a stunning stone fireplace that adds warmth and character. The unfinished basement offers potential for expansion, storage, or customization to suit your needs.