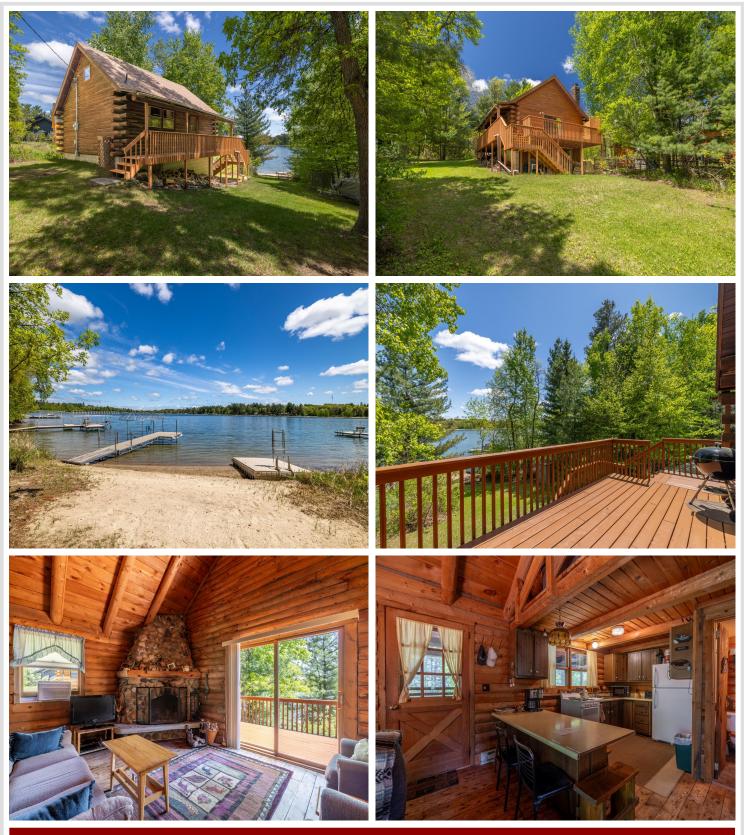

# **Description:**

Escape to the shores of Lake Belle Taine with this charming log cabin, offering level elevation and an incredible sandy beach - perfect for swimming, sunbathing, and lakeside relaxation.

This seasonal getaway features a cozy main-floor bedroom, an inviting loft for extra sleeping space, and a stunning stone fireplace that adds warmth and character. The unfinished basement offers potential for expansion, storage, or customization to suit your needs.