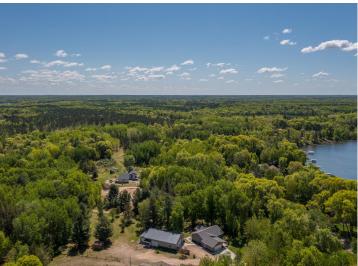

### **Description:**

Newer three-bedroom, two-bathroom home in the heart of the Beautiful Brainerd Lakes Area. Built new in 2022, this ranchstyle home features a covered porch entry, an open kitchen-dining room, a large living room with windows on three sides, a private owner's suite, hardwood floors, paneled doors, a full crawl space with a concrete floor, and a large deck overlooking a private back yard. Also included is a 34x56 pole shed with multiple overhead doors, a 26x34 insulated and heated area, and a 12x30 workshop. All this on over 2.5 acres of park-like grounds with massive pines, recently planted Maple, and views of beautiful Gladstone Lake.

#### **Additional Details:**

2022 Year Built Lot Acres 2.51

Lot Dimensions 177x676x168x646

Garage Stalls 10 School District 181 Taxes \$2.045 Taxes with Assessments \$2.070 Tax Year 2025