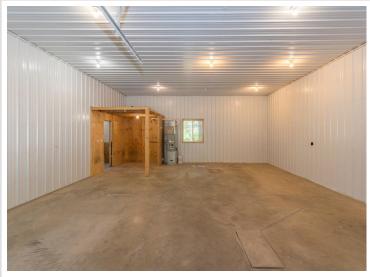

### **Description:**

Newer three-bedroom, two-bathroom home in the heart of the Beautiful Brainerd Lakes Area. Built new in 2022, this ranchstyle home features a covered porch entry, an open kitchen-dining room, a large living room with windows on three sides, a private owner's suite, hardwood floors, paneled doors, a full crawl space with a concrete floor, and a large deck overlooking a private back yard. Also included is a 34x56 pole shed with multiple overhead doors, a 26x34 insulated and heated area, and a 12x30 workshop. All this on over 2.5 acres of park-like grounds with massive pines, recently planted Maple, and views of beautiful Gladstone Lake.