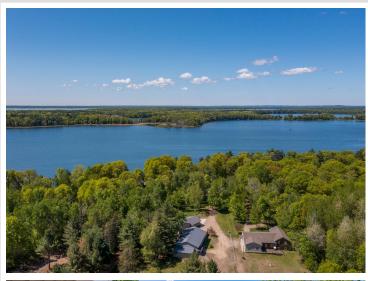

### **Description:**

Newer three-bedroom, two-bathroom home in the heart of the Beautiful Brainerd Lakes Area. Built new in 2022, this ranchstyle home features a covered porch entry, an open kitchen-dining room, a large living room with windows on three sides, a private owner's suite, hardwood floors, paneled doors, a full crawl space with a concrete floor, and a large deck overlooking a private back yard. Also included is a 34x56 pole shed with multiple overhead doors, a 26x34 insulated and heated area, and a 12x30 workshop. All this on over 2.5 acres of park-like grounds with massive pines, recently planted Maple, and views of beautiful Gladstone Lake.

MLS 6727636 Lake Home

\$445,000

1,572 sq ft 3 bedrooms 2 baths

8296 Gladstone Lake Road Brainerd MN 56401

Waterfront: Gladstone

Status: Hold