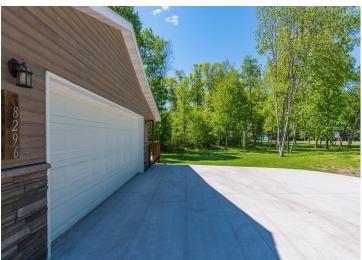

### **Description:**

Newer three-bedroom, two-bathroom home in the heart of the Beautiful Brainerd Lakes Area. Built new in 2022, this ranchstyle home features a covered porch entry, an open kitchen-dining room, a large living room with windows on three sides, a private owner's suite, hardwood floors, paneled doors, a full crawl space with a concrete floor, and a large deck overlooking a private back yard. Also included is a 34x56 pole shed with multiple overhead doors, a 26x34 insulated and heated area, and a 12x30 workshop. All this on over 2.5 acres of park-like grounds with massive pines, recently planted Maple, and views of beautiful Gladstone Lake.

#### **Additional Details:**

2022 Year Built Lot Acres 2.51

Lot Dimensions 177x676x168x646

Garage Stalls 10 School District 181 Taxes \$2.045 Taxes with Assessments \$2.070 Tax Year 2025