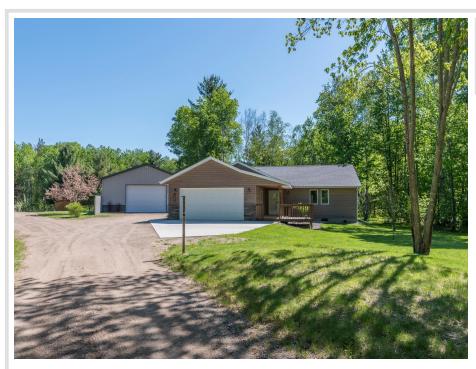

### **Description:**

Newer three-bedroom, two-bathroom home in the heart of the Beautiful Brainerd Lakes Area. Built new in 2022, this ranchstyle home features a covered porch entry, an open kitchen-dining room, a large living room with windows on three sides, a private owner's suite, hardwood floors, paneled doors, a full crawl space with a concrete floor, and a large deck overlooking a private back yard. Also included is a 34x56 pole shed with multiple overhead doors, a 26x34 insulated and heated area, and a 12x30 workshop. All this on over 2.5 acres of park-like grounds with massive pines, recently planted Maple, and views of beautiful Gladstone Lake.

#### **Additional Details:**

2022 Year Built Lot Acres 2.51

Lot Dimensions 177x676x168x646

Garage Stalls 10 School District 181 Taxes \$2.045 Taxes with Assessments \$2.070 Tax Year 2025