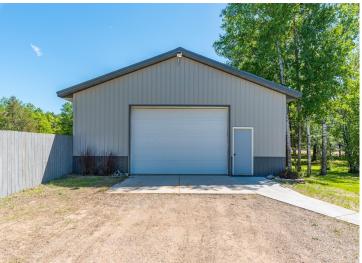

### **Description:**

Newer three-bedroom, two-bathroom home in the heart of the Beautiful Brainerd Lakes Area. Built new in 2022, this ranchstyle home features a covered porch entry, an open kitchen-dining room, a large living room with windows on three sides, a private owner's suite, hardwood floors, paneled doors, a full crawl space with a concrete floor, and a large deck overlooking a private back yard. Also included is a 34x56 pole shed with multiple overhead doors, a 26x34 insulated and heated area, and a 12x30 workshop. All this on over 2.5 acres of park-like grounds with massive pines, recently planted Maple, and views of beautiful Gladstone Lake.

#### **Additional Details:**

2022 Year Built Lot Acres 2.51

Lot Dimensions 177x676x168x646

Garage Stalls 10 School District 181 Taxes \$2.045 Taxes with Assessments \$2.070 Tax Year 2025