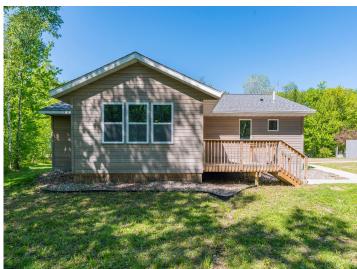

### **Description:**

Newer three-bedroom, two-bathroom home in the heart of the Beautiful Brainerd Lakes Area. Built new in 2022, this ranchstyle home features a covered porch entry, an open kitchen-dining room, a large living room with windows on three sides, a private owner's suite, hardwood floors, paneled doors, a full crawl space with a concrete floor, and a large deck overlooking a private back yard. Also included is a 34x56 pole shed with multiple overhead doors, a 26x34 insulated and heated area, and a 12x30 workshop. All this on over 2.5 acres of park-like grounds with massive pines, recently planted Maple, and views of beautiful Gladstone Lake.