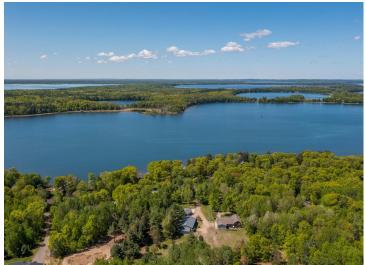

### **Description:**

Newer three-bedroom, two-bathroom home in the heart of the Beautiful Brainerd Lakes Area. Built new in 2022, this ranchstyle home features a covered porch entry, an open kitchen-dining room, a large living room with windows on three sides, a private owner's suite, hardwood floors, paneled doors, a full crawl space with a concrete floor, and a large deck overlooking a private back yard. Also included is a 34x56 pole shed with multiple overhead doors, a 26x34 insulated and heated area, and a 12x30 workshop. All this on over 2.5 acres of park-like grounds with massive pines, recently planted Maple, and views of beautiful Gladstone Lake.