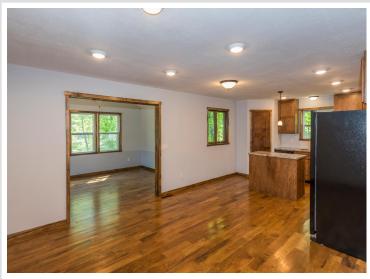

### **Description:**

Newer three-bedroom, two-bathroom home in the heart of the Beautiful Brainerd Lakes Area. Built new in 2022, this ranchstyle home features a covered porch entry, an open kitchen-dining room, a large living room with windows on three sides, a private owner's suite, hardwood floors, paneled doors, a full crawl space with a concrete floor, and a large deck overlooking a private back yard. Also included is a 34x56 pole shed with multiple overhead doors, a 26x34 insulated and heated area, and a 12x30 workshop. All this on over 2.5 acres of park-like grounds with massive pines, recently planted Maple, and views of beautiful Gladstone Lake.