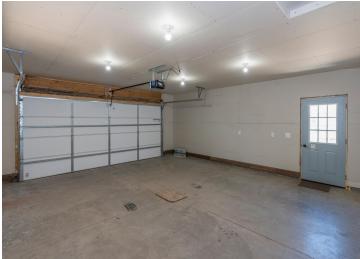

### **Description:**

Newer three-bedroom, two-bathroom home in the heart of the Beautiful Brainerd Lakes Area. Built new in 2022, this ranchstyle home features a covered porch entry, an open kitchen-dining room, a large living room with windows on three sides, a private owner's suite, hardwood floors, paneled doors, a full crawl space with a concrete floor, and a large deck overlooking a private back yard. Also included is a 34x56 pole shed with multiple overhead doors, a 26x34 insulated and heated area, and a 12x30 workshop. All this on over 2.5 acres of park-like grounds with massive pines, recently planted Maple, and views of beautiful Gladstone Lake.

#### **Additional Details:**

2022 Year Built Lot Acres 2.51

Lot Dimensions 177x676x168x646

Garage Stalls 10 School District 181 Taxes \$2.045 Taxes with Assessments \$2.070 Tax Year 2025