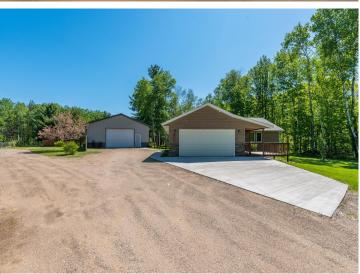

### **Description:**

Newer three-bedroom, two-bathroom home in the heart of the Beautiful Brainerd Lakes Area. Built new in 2022, this ranchstyle home features a covered porch entry, an open kitchen-dining room, a large living room with windows on three sides, a private owner's suite, hardwood floors, paneled doors, a full crawl space with a concrete floor, and a large deck overlooking a private back yard. Also included is a 34x56 pole shed with multiple overhead doors, a 26x34 insulated and heated area, and a 12x30 workshop. All this on over 2.5 acres of park-like grounds with massive pines, recently planted Maple, and views of beautiful Gladstone Lake.

#### **Additional Details:**

2022 Year Built Lot Acres 2.51

Lot Dimensions 177x676x168x646

Garage Stalls 10 School District 181 Taxes \$2.045 Taxes with Assessments \$2.070 Tax Year 2025