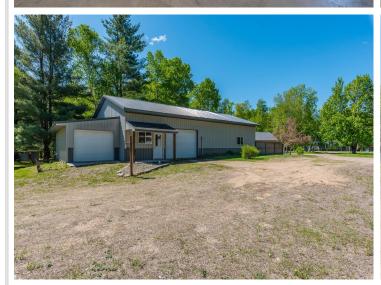

### **Description:**

Newer three-bedroom, two-bathroom home in the heart of the Beautiful Brainerd Lakes Area. Built new in 2022, this ranchstyle home features a covered porch entry, an open kitchen-dining room, a large living room with windows on three sides, a private owner's suite, hardwood floors, paneled doors, a full crawl space with a concrete floor, and a large deck overlooking a private back yard. Also included is a 34x56 pole shed with multiple overhead doors, a 26x34 insulated and heated area, and a 12x30 workshop. All this on over 2.5 acres of park-like grounds with massive pines, recently planted Maple, and views of beautiful Gladstone Lake.