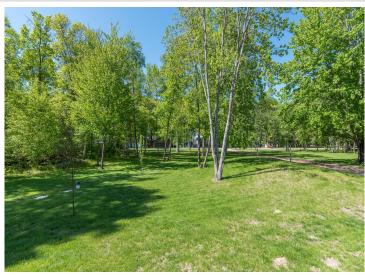

### **Description:**

Newer three-bedroom, two-bathroom home in the heart of the Beautiful Brainerd Lakes Area. Built new in 2022, this ranchstyle home features a covered porch entry, an open kitchen-dining room, a large living room with windows on three sides, a private owner's suite, hardwood floors, paneled doors, a full crawl space with a concrete floor, and a large deck overlooking a private back yard. Also included is a 34x56 pole shed with multiple overhead doors, a 26x34 insulated and heated area, and a 12x30 workshop. All this on over 2.5 acres of park-like grounds with massive pines, recently planted Maple, and views of beautiful Gladstone Lake.

#### **Additional Details:**

2022 Year Built Lot Acres 2.51

Lot Dimensions 177x676x168x646

Garage Stalls 10 School District 181 Taxes \$2.045 Taxes with Assessments \$2.070 Tax Year 2025