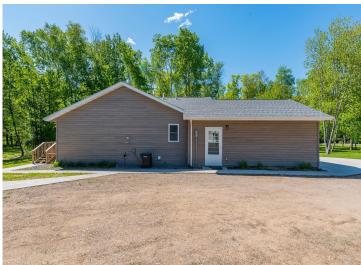

### **Description:**

Newer three-bedroom, two-bathroom home in the heart of the Beautiful Brainerd Lakes Area. Built new in 2022, this ranchstyle home features a covered porch entry, an open kitchen-dining room, a large living room with windows on three sides, a private owner's suite, hardwood floors, paneled doors, a full crawl space with a concrete floor, and a large deck overlooking a private back yard. Also included is a 34x56 pole shed with multiple overhead doors, a 26x34 insulated and heated area, and a 12x30 workshop. All this on over 2.5 acres of park-like grounds with massive pines, recently planted Maple, and views of beautiful Gladstone Lake.