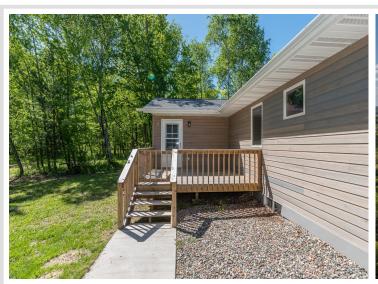

### **Description:**

Newer three-bedroom, two-bathroom home in the heart of the Beautiful Brainerd Lakes Area. Built new in 2022, this ranchstyle home features a covered porch entry, an open kitchen-dining room, a large living room with windows on three sides, a private owner's suite, hardwood floors, paneled doors, a full crawl space with a concrete floor, and a large deck overlooking a private back yard. Also included is a 34x56 pole shed with multiple overhead doors, a 26x34 insulated and heated area, and a 12x30 workshop. All this on over 2.5 acres of park-like grounds with massive pines, recently planted Maple, and views of beautiful Gladstone Lake.