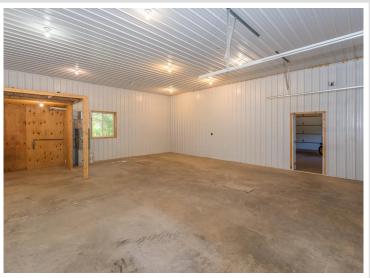

### **Description:**

Newer three-bedroom, two-bathroom home in the heart of the Beautiful Brainerd Lakes Area. Built new in 2022, this ranchstyle home features a covered porch entry, an open kitchen-dining room, a large living room with windows on three sides, a private owner's suite, hardwood floors, paneled doors, a full crawl space with a concrete floor, and a large deck overlooking a private back yard. Also included is a 34x56 pole shed with multiple overhead doors, a 26x34 insulated and heated area, and a 12x30 workshop. All this on over 2.5 acres of park-like grounds with massive pines, recently planted Maple, and views of beautiful Gladstone Lake.