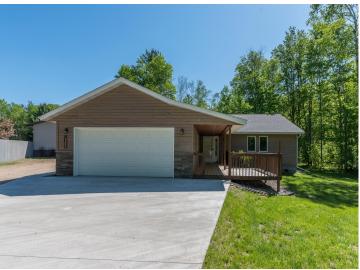

### **Description:**

Newer three-bedroom, two-bathroom home in the heart of the Beautiful Brainerd Lakes Area. Built new in 2022, this ranchstyle home features a covered porch entry, an open kitchen-dining room, a large living room with windows on three sides, a private owner's suite, hardwood floors, paneled doors, a full crawl space with a concrete floor, and a large deck overlooking a private back yard. Also included is a 34x56 pole shed with multiple overhead doors, a 26x34 insulated and heated area, and a 12x30 workshop. All this on over 2.5 acres of park-like grounds with massive pines, recently planted Maple, and views of beautiful Gladstone Lake.