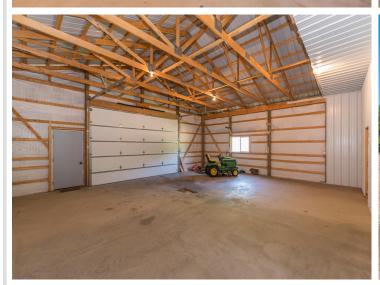

### **Description:**

Newer three-bedroom, two-bathroom home in the heart of the Beautiful Brainerd Lakes Area. Built new in 2022, this ranchstyle home features a covered porch entry, an open kitchen-dining room, a large living room with windows on three sides, a private owner's suite, hardwood floors, paneled doors, a full crawl space with a concrete floor, and a large deck overlooking a private back yard. Also included is a 34x56 pole shed with multiple overhead doors, a 26x34 insulated and heated area, and a 12x30 workshop. All this on over 2.5 acres of park-like grounds with massive pines, recently planted Maple, and views of beautiful Gladstone Lake.