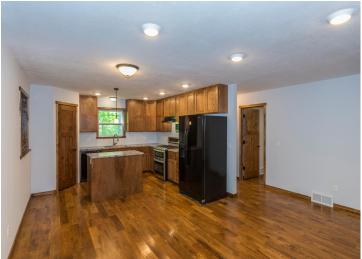

### **Description:**

Newer three-bedroom, two-bathroom home in the heart of the Beautiful Brainerd Lakes Area. Built new in 2022, this ranchstyle home features a covered porch entry, an open kitchen-dining room, a large living room with windows on three sides, a private owner's suite, hardwood floors, paneled doors, a full crawl space with a concrete floor, and a large deck overlooking a private back yard. Also included is a 34x56 pole shed with multiple overhead doors, a 26x34 insulated and heated area, and a 12x30 workshop. All this on over 2.5 acres of park-like grounds with massive pines, recently planted Maple, and views of beautiful Gladstone Lake.