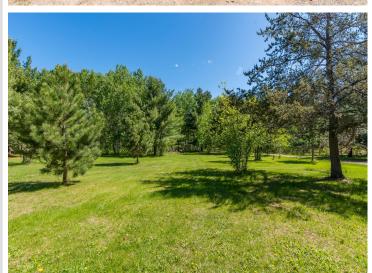

### **Description:**

Newer three-bedroom, two-bathroom home in the heart of the Beautiful Brainerd Lakes Area. Built new in 2022, this ranchstyle home features a covered porch entry, an open kitchen-dining room, a large living room with windows on three sides, a private owner's suite, hardwood floors, paneled doors, a full crawl space with a concrete floor, and a large deck overlooking a private back yard. Also included is a 34x56 pole shed with multiple overhead doors, a 26x34 insulated and heated area, and a 12x30 workshop. All this on over 2.5 acres of park-like grounds with massive pines, recently planted Maple, and views of beautiful Gladstone Lake.

#### **Additional Details:**

2022 Year Built Lot Acres 2.51

Lot Dimensions 177x676x168x646

Garage Stalls 10 School District 181 Taxes \$2.045 Taxes with Assessments \$2.070 Tax Year 2025