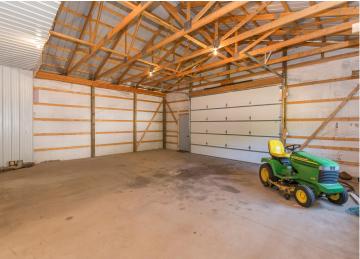

### **Description:**

Newer three-bedroom, two-bathroom home in the heart of the Beautiful Brainerd Lakes Area. Built new in 2022, this ranchstyle home features a covered porch entry, an open kitchen-dining room, a large living room with windows on three sides, a private owner's suite, hardwood floors, paneled doors, a full crawl space with a concrete floor, and a large deck overlooking a private back yard. Also included is a 34x56 pole shed with multiple overhead doors, a 26x34 insulated and heated area, and a 12x30 workshop. All this on over 2.5 acres of park-like grounds with massive pines, recently planted Maple, and views of beautiful Gladstone Lake.