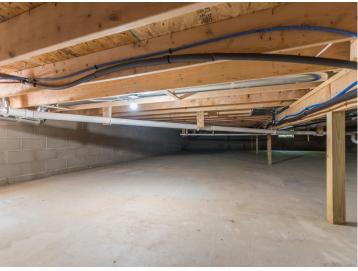

### **Description:**

Newer three-bedroom, two-bathroom home in the heart of the Beautiful Brainerd Lakes Area. Built new in 2022, this ranchstyle home features a covered porch entry, an open kitchen-dining room, a large living room with windows on three sides, a private owner's suite, hardwood floors, paneled doors, a full crawl space with a concrete floor, and a large deck overlooking a private back yard. Also included is a 34x56 pole shed with multiple overhead doors, a 26x34 insulated and heated area, and a 12x30 workshop. All this on over 2.5 acres of park-like grounds with massive pines, recently planted Maple, and views of beautiful Gladstone Lake.