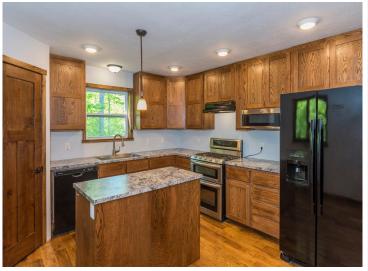

### **Description:**

Newer three-bedroom, two-bathroom home in the heart of the Beautiful Brainerd Lakes Area. Built new in 2022, this ranchstyle home features a covered porch entry, an open kitchen-dining room, a large living room with windows on three sides, a private owner's suite, hardwood floors, paneled doors, a full crawl space with a concrete floor, and a large deck overlooking a private back yard. Also included is a 34x56 pole shed with multiple overhead doors, a 26x34 insulated and heated area, and a 12x30 workshop. All this on over 2.5 acres of park-like grounds with massive pines, recently planted Maple, and views of beautiful Gladstone Lake.