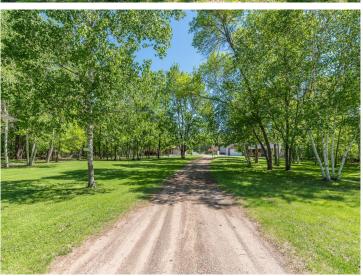

### **Description:**

Newer three-bedroom, two-bathroom home in the heart of the Beautiful Brainerd Lakes Area. Built new in 2022, this ranchstyle home features a covered porch entry, an open kitchen-dining room, a large living room with windows on three sides, a private owner's suite, hardwood floors, paneled doors, a full crawl space with a concrete floor, and a large deck overlooking a private back yard. Also included is a 34x56 pole shed with multiple overhead doors, a 26x34 insulated and heated area, and a 12x30 workshop. All this on over 2.5 acres of park-like grounds with massive pines, recently planted Maple, and views of beautiful Gladstone Lake.

#### **Additional Details:**

2022 Year Built Lot Acres 2.51

Lot Dimensions 177x676x168x646

Garage Stalls 10 School District 181 Taxes \$2.045 Taxes with Assessments \$2.070 Tax Year 2025