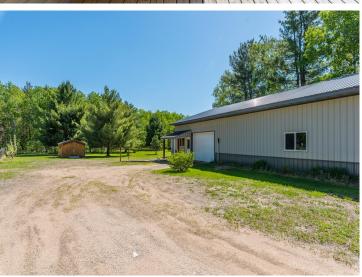

### **Description:**

Newer three-bedroom, two-bathroom home in the heart of the Beautiful Brainerd Lakes Area. Built new in 2022, this ranchstyle home features a covered porch entry, an open kitchen-dining room, a large living room with windows on three sides, a private owner's suite, hardwood floors, paneled doors, a full crawl space with a concrete floor, and a large deck overlooking a private back yard. Also included is a 34x56 pole shed with multiple overhead doors, a 26x34 insulated and heated area, and a 12x30 workshop. All this on over 2.5 acres of park-like grounds with massive pines, recently planted Maple, and views of beautiful Gladstone Lake.