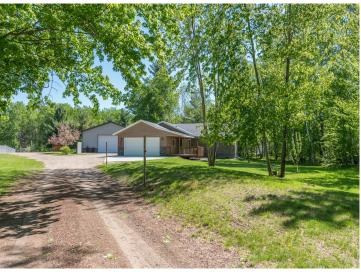

MLS 6727636 Lake Home

\$445,000

1,572 sq ft 3 bedrooms 2 baths

8296 Gladstone Lake Road Brainerd MN 56401

Waterfront: Gladstone

Status: Hold

### **Description:**

Newer three-bedroom, two-bathroom home in the heart of the Beautiful Brainerd Lakes Area. Built new in 2022, this ranchstyle home features a covered porch entry, an open kitchen-dining room, a large living room with windows on three sides, a private owner's suite, hardwood floors, paneled doors, a full crawl space with a concrete floor, and a large deck overlooking a private back yard. Also included is a 34x56 pole shed with multiple overhead doors, a 26x34 insulated and heated area, and a 12x30 workshop. All this on over 2.5 acres of park-like grounds with massive pines, recently planted Maple, and views of beautiful Gladstone Lake.