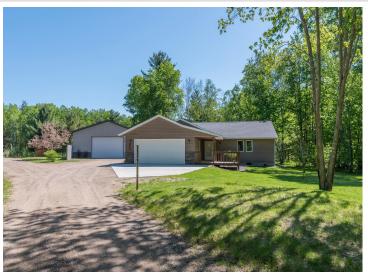

### **Description:**

Newer three-bedroom, two-bathroom home in the heart of the Beautiful Brainerd Lakes Area. Built new in 2022, this ranchstyle home features a covered porch entry, an open kitchen-dining room, a large living room with windows on three sides, a private owner's suite, hardwood floors, paneled doors, a full crawl space with a concrete floor, and a large deck overlooking a private back yard. Also included is a 34x56 pole shed with multiple overhead doors, a 26x34 insulated and heated area, and a 12x30 workshop. All this on over 2.5 acres of park-like grounds with massive pines, recently planted Maple, and views of beautiful Gladstone Lake.

#### **Additional Details:**

2022 Year Built Lot Acres 2.51

Lot Dimensions 177x676x168x646

Garage Stalls 10 School District 181 Taxes \$2.045 Taxes with Assessments \$2.070 Tax Year 2025