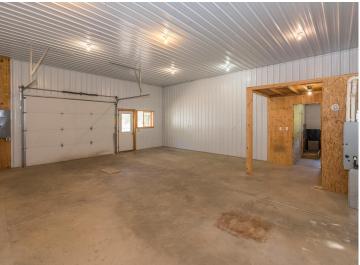

### **Description:**

Newer three-bedroom, two-bathroom home in the heart of the Beautiful Brainerd Lakes Area. Built new in 2022, this ranchstyle home features a covered porch entry, an open kitchen-dining room, a large living room with windows on three sides, a private owner's suite, hardwood floors, paneled doors, a full crawl space with a concrete floor, and a large deck overlooking a private back yard. Also included is a 34x56 pole shed with multiple overhead doors, a 26x34 insulated and heated area, and a 12x30 workshop. All this on over 2.5 acres of park-like grounds with massive pines, recently planted Maple, and views of beautiful Gladstone Lake.