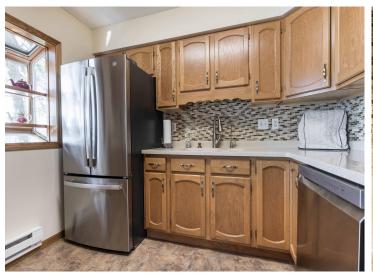

## **Description:**

Welcome to Crystal Clear Eagle Lake! Eagle Lake is best known for it's 26 feet of clarity and beautiful blue/green water. The level lot takes you to a sandy beach and you can enjoy the view from the lakeside deck. Extensive additions in 1994 and 1996 created this large home with 4 bedrooms and 3 bathrooms. The kitchen, dining area and family room have many windows to enjoy the views. The main floor has an open family room, dining area and kitchen, a large formal dining and living room, primary bedroom and an office. A full Bath, a 3/4 bath and main floor laundry complete this level. Upstairs are 3 large additional bedrooms, a 3/4 bath and a huge storage room. Bedroom 2 has a balcony overlooking the lake. The lower level has a "flex" room (currently used as a sewing room) and additional storage space. Enjoy cool evenings by one of the three fireplaces. Outside are 2 detached garages which are both insulated and finished. One is used as a game room/entertaining space and can be heated! Enjoy great views and fantastic sunsets from the lakeside deck.