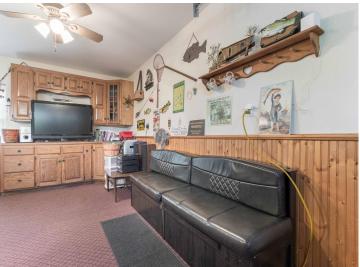

## **Description:**

Welcome to Crystal Clear Eagle Lake! Eagle Lake is best known for it's 26 feet of clarity and beautiful blue/green water. The level lot takes you to a sandy beach and you can enjoy the view from the lakeside deck. Extensive additions in 1994 and 1996 created this large home with 4 bedrooms and 3 bathrooms. The kitchen, dining area and family room have many windows to enjoy the views. The main floor has an open family room, dining area and kitchen, a large formal dining and living room, primary bedroom and an office. A full Bath, a 3/4 bath and main floor laundry complete this level. Upstairs are 3 large additional bedrooms, a 3/4 bath and a huge storage room. Bedroom 2 has a balcony overlooking the lake. The lower level has a "flex" room (currently used as a sewing room) and additional storage space. Enjoy cool evenings by one of the three fireplaces. Outside are 2 detached garages which are both insulated and finished. One is used as a game room/entertaining space and can be heated! Enjoy great views and fantastic sunsets from the lakeside deck.