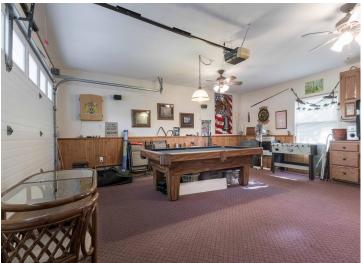

## **Description:**

Welcome to Crystal Clear Eagle Lake! Eagle Lake is best known for it's 26 feet of clarity and beautiful blue/green water. The level lot takes you to a sandy beach and you can enjoy the view from the lakeside deck. Extensive additions in 1994 and 1996 created this large home with 4 bedrooms and 3 bathrooms. The kitchen, dining area and family room have many windows to enjoy the views. The main floor has an open family room, dining area and kitchen, a large formal dining and living room, primary bedroom and an office. A full Bath, a 3/4 bath and main floor laundry complete this level. Upstairs are 3 large additional bedrooms, a 3/4 bath and a huge storage room. Bedroom 2 has a balcony overlooking the lake. The lower level has a "flex" room (currently used as a sewing room) and additional storage space. Enjoy cool evenings by one of the three fireplaces. Outside are 2 detached garages which are both insulated and finished. One is used as a game room/entertaining space and can be heated! Enjoy great views and fantastic sunsets from the lakeside deck.