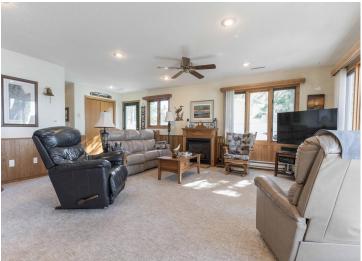

## **Description:**

Welcome to Crystal Clear Eagle Lake! Eagle Lake is best known for it's 26 feet of clarity and beautiful blue/green water. The level lot takes you to a sandy beach and you can enjoy the view from the lakeside deck. Extensive additions in 1994 and 1996 created this large home with 4 bedrooms and 3 bathrooms. The kitchen, dining area and family room have many windows to enjoy the views. The main floor has an open family room, dining area and kitchen, a large formal dining and living room, primary bedroom and an office. A full Bath, a 3/4 bath and main floor laundry complete this level. Upstairs are 3 large additional bedrooms, a 3/4 bath and a huge storage room. Bedroom 2 has a balcony overlooking the lake. The lower level has a "flex" room (currently used as a sewing room) and additional storage space. Enjoy cool evenings by one of the three fireplaces. Outside are 2 detached garages which are both insulated and finished. One is used as a game room/entertaining space and can be heated! Enjoy great views and fantastic sunsets from the lakeside deck.