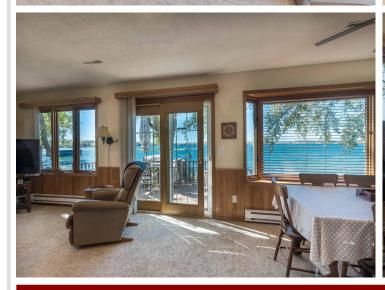

## **Description:**

Welcome to Crystal Clear Eagle Lake! Eagle Lake is best known for it's 26 feet of clarity and beautiful blue/green water. The level lot takes you to a sandy beach and you can enjoy the view from the lakeside deck. Extensive additions in 1994 and 1996 created this large home with 4 bedrooms and 3 bathrooms. The kitchen, dining area and family room have many windows to enjoy the views. The main floor has an open family room, dining area and kitchen, a large formal dining and living room, primary bedroom and an office. A full Bath, a 3/4 bath and main floor laundry complete this level. Upstairs are 3 large additional bedrooms, a 3/4 bath and a huge storage room. Bedroom 2 has a balcony overlooking the lake. The lower level has a "flex" room (currently used as a sewing room) and additional storage space. Enjoy cool evenings by one of the three fireplaces. Outside are 2 detached garages which are both insulated and finished. One is used as a game room/entertaining space and can be heated! Enjoy great views and fantastic sunsets from the lakeside deck.