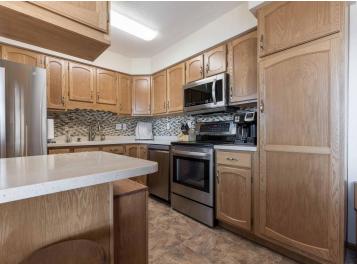

## **Description:**

Welcome to Crystal Clear Eagle Lake! Eagle Lake is best known for it's 26 feet of clarity and beautiful blue/green water. The level lot takes you to a sandy beach and you can enjoy the view from the lakeside deck. Extensive additions in 1994 and 1996 created this large home with 4 bedrooms and 3 bathrooms. The kitchen, dining area and family room have many windows to enjoy the views. The main floor has an open family room, dining area and kitchen, a large formal dining and living room, primary bedroom and an office. A full Bath, a 3/4 bath and main floor laundry complete this level. Upstairs are 3 large additional bedrooms, a 3/4 bath and a huge storage room. Bedroom 2 has a balcony overlooking the lake. The lower level has a "flex" room (currently used as a sewing room) and additional storage space. Enjoy cool evenings by one of the three fireplaces. Outside are 2 detached garages which are both insulated and finished. One is used as a game room/entertaining space and can be heated! Enjoy great views and fantastic sunsets from the lakeside deck.