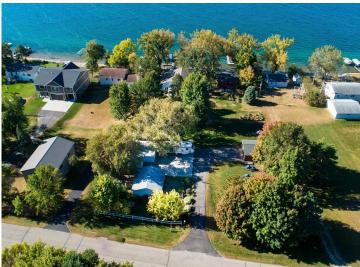

## **Description:**

Welcome to Crystal Clear Eagle Lake! Eagle Lake is best known for it's 26 feet of clarity and beautiful blue/green water. The level lot takes you to a sandy beach and you can enjoy the view from the lakeside deck. Extensive additions in 1994 and 1996 created this large home with 4 bedrooms and 3 bathrooms. The kitchen, dining area and family room have many windows to enjoy the views. The main floor has an open family room, dining area and kitchen, a large formal dining and living room, primary bedroom and an office. A full Bath, a 3/4 bath and main floor laundry complete this level. Upstairs are 3 large additional bedrooms, a 3/4 bath and a huge storage room. Bedroom 2 has a balcony overlooking the lake. The lower level has a "flex" room (currently used as a sewing room) and additional storage space. Enjoy cool evenings by one of the three fireplaces. Outside are 2 detached garages which are both insulated and finished. One is used as a game room/entertaining space and can be heated! Enjoy great views and fantastic sunsets from the lakeside deck.

## **Additional Details:**

Year Built 1964 Lot Acres 0.56 Lot Dimensions 84 x 302 Garage Stalls 4

School District 542 Taxes \$3.825 Taxes with Assessments \$3,960 Tax Year 2025