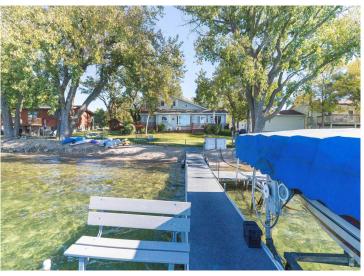

## **Description:**

Welcome to Crystal Clear Eagle Lake! Eagle Lake is best known for it's 26 feet of clarity and beautiful blue/green water. The level lot takes you to a sandy beach and you can enjoy the view from the lakeside deck. Extensive additions in 1994 and 1996 created this large home with 4 bedrooms and 3 bathrooms. The kitchen, dining area and family room have many windows to enjoy the views. The main floor has an open family room, dining area and kitchen, a large formal dining and living room, primary bedroom and an office. A full Bath, a 3/4 bath and main floor laundry complete this level. Upstairs are 3 large additional bedrooms, a 3/4 bath and a huge storage room. Bedroom 2 has a balcony overlooking the lake. The lower level has a "flex" room (currently used as a sewing room) and additional storage space. Enjoy cool evenings by one of the three fireplaces. Outside are 2 detached garages which are both insulated and finished. One is used as a game room/entertaining space and can be heated! Enjoy great views and fantastic sunsets from the lakeside deck.