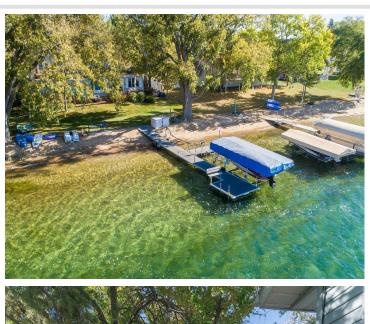

## **Description:**

Welcome to Crystal Clear Eagle Lake! Eagle Lake is best known for it's 26 feet of clarity and beautiful blue/green water. The level lot takes you to a sandy beach and you can enjoy the view from the lakeside deck. Extensive additions in 1994 and 1996 created this large home with 4 bedrooms and 3 bathrooms. The kitchen, dining area and family room have many windows to enjoy the views. The main floor has an open family room, dining area and kitchen, a large formal dining and living room, primary bedroom and an office. A full Bath, a 3/4 bath and main floor laundry complete this level. Upstairs are 3 large additional bedrooms, a 3/4 bath and a huge storage room. Bedroom 2 has a balcony overlooking the lake. The lower level has a "flex" room (currently used as a sewing room) and additional storage space. Enjoy cool evenings by one of the three fireplaces. Outside are 2 detached garages which are both insulated and finished. One is used as a game room/entertaining space and can be heated! Enjoy great views and fantastic sunsets from the lakeside deck.