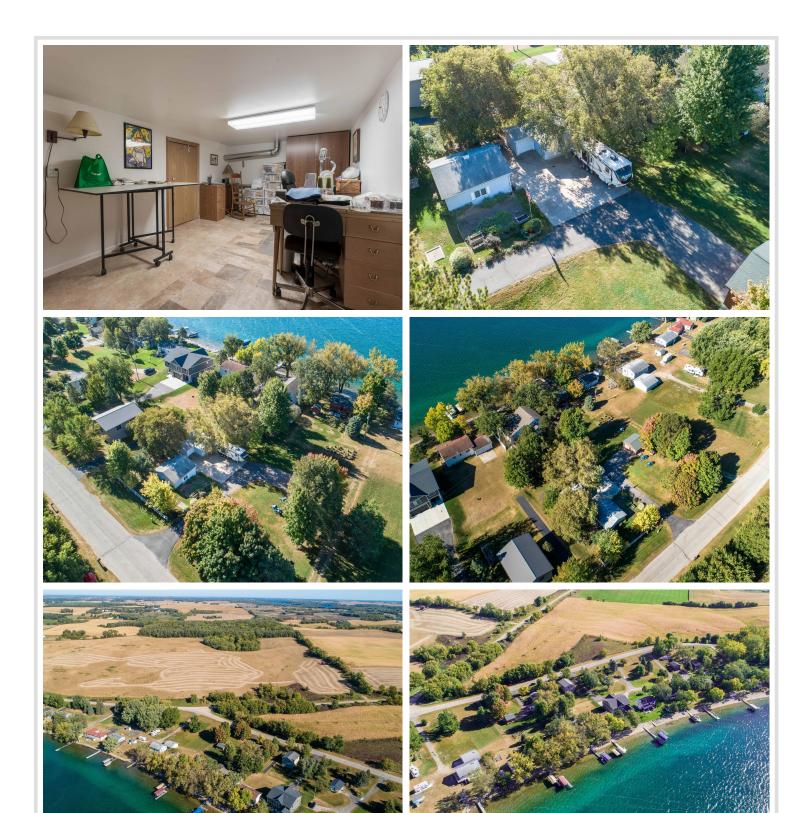

## **Description:**

Welcome to Crystal Clear Eagle Lake! Eagle Lake is best known for it's 26 feet of clarity and beautiful blue/green water. The level lot takes you to a sandy beach and you can enjoy the view from the lakeside deck. Extensive additions in 1994 and 1996 created this large home with 4 bedrooms and 3 bathrooms. The kitchen, dining area and family room have many windows to enjoy the views. The main floor has an open family room, dining area and kitchen, a large formal dining and living room, primary bedroom and an office. A full Bath, a 3/4 bath and main floor laundry complete this level. Upstairs are 3 large additional bedrooms, a 3/4 bath and a huge storage room. Bedroom 2 has a balcony overlooking the lake. The lower level has a "flex" room (currently used as a sewing room) and additional storage space. Enjoy cool evenings by one of the three fireplaces. Outside are 2 detached garages which are both insulated and finished. One is used as a game room/entertaining space and can be heated! Enjoy great views and fantastic sunsets from the lakeside deck.

## **Additional Details:**

Year Built 1964 Lot Acres 0.56 Lot Dimensions 84 x 302 Garage Stalls 4

School District 542 Taxes \$3.825 Taxes with Assessments \$3,960 Tax Year 2025