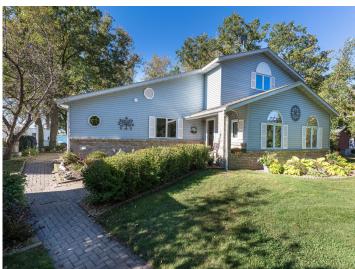

## **Description:**

Welcome to Crystal Clear Eagle Lake! Eagle Lake is best known for it's 26 feet of clarity and beautiful blue/green water. The level lot takes you to a sandy beach and you can enjoy the view from the lakeside deck. Extensive additions in 1994 and 1996 created this large home with 4 bedrooms and 3 bathrooms. The kitchen, dining area and family room have many windows to enjoy the views. The main floor has an open family room, dining area and kitchen, a large formal dining and living room, primary bedroom and an office. A full Bath, a 3/4 bath and main floor laundry complete this level. Upstairs are 3 large additional bedrooms, a 3/4 bath and a huge storage room. Bedroom 2 has a balcony overlooking the lake. The lower level has a "flex" room (currently used as a sewing room) and additional storage space. Enjoy cool evenings by one of the three fireplaces. Outside are 2 detached garages which are both insulated and finished. One is used as a game room/entertaining space and can be heated! Enjoy great views and fantastic sunsets from the lakeside deck.