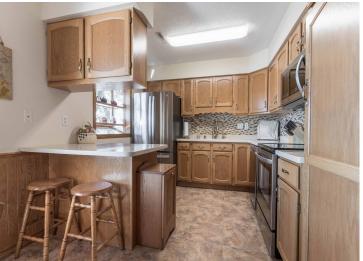

## **Description:**

Welcome to Crystal Clear Eagle Lake! Eagle Lake is best known for it's 26 feet of clarity and beautiful blue/green water. The level lot takes you to a sandy beach and you can enjoy the view from the lakeside deck. Extensive additions in 1994 and 1996 created this large home with 4 bedrooms and 3 bathrooms. The kitchen, dining area and family room have many windows to enjoy the views. The main floor has an open family room, dining area and kitchen, a large formal dining and living room, primary bedroom and an office. A full Bath, a 3/4 bath and main floor laundry complete this level. Upstairs are 3 large additional bedrooms, a 3/4 bath and a huge storage room. Bedroom 2 has a balcony overlooking the lake. The lower level has a "flex" room (currently used as a sewing room) and additional storage space. Enjoy cool evenings by one of the three fireplaces. Outside are 2 detached garages which are both insulated and finished. One is used as a game room/entertaining space and can be heated! Enjoy great views and fantastic sunsets from the lakeside deck.