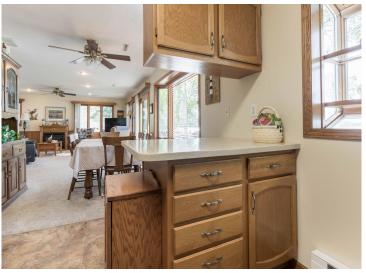

## **Description:**

Welcome to Crystal Clear Eagle Lake! Eagle Lake is best known for it's 26 feet of clarity and beautiful blue/green water. The level lot takes you to a sandy beach and you can enjoy the view from the lakeside deck. Extensive additions in 1994 and 1996 created this large home with 4 bedrooms and 3 bathrooms. The kitchen, dining area and family room have many windows to enjoy the views. The main floor has an open family room, dining area and kitchen, a large formal dining and living room, primary bedroom and an office. A full Bath, a 3/4 bath and main floor laundry complete this level. Upstairs are 3 large additional bedrooms, a 3/4 bath and a huge storage room. Bedroom 2 has a balcony overlooking the lake. The lower level has a "flex" room (currently used as a sewing room) and additional storage space. Enjoy cool evenings by one of the three fireplaces. Outside are 2 detached garages which are both insulated and finished. One is used as a game room/entertaining space and can be heated! Enjoy great views and fantastic sunsets from the lakeside deck.