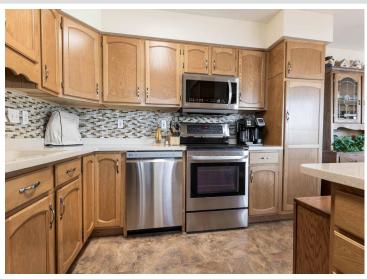

## **Description:**

Welcome to Crystal Clear Eagle Lake! Eagle Lake is best known for it's 26 feet of clarity and beautiful blue/green water. The level lot takes you to a sandy beach and you can enjoy the view from the lakeside deck. Extensive additions in 1994 and 1996 created this large home with 4 bedrooms and 3 bathrooms. The kitchen, dining area and family room have many windows to enjoy the views. The main floor has an open family room, dining area and kitchen, a large formal dining and living room, primary bedroom and an office. A full Bath, a 3/4 bath and main floor laundry complete this level. Upstairs are 3 large additional bedrooms, a 3/4 bath and a huge storage room. Bedroom 2 has a balcony overlooking the lake. The lower level has a "flex" room (currently used as a sewing room) and additional storage space. Enjoy cool evenings by one of the three fireplaces. Outside are 2 detached garages which are both insulated and finished. One is used as a game room/entertaining space and can be heated! Enjoy great views and fantastic sunsets from the lakeside deck.