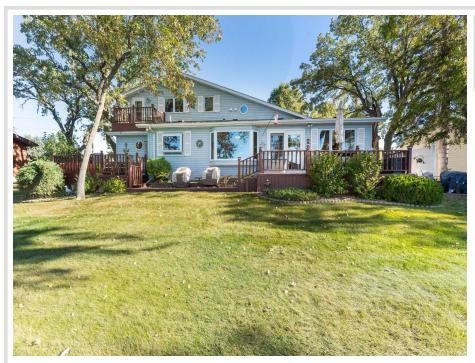

## **Description:**

Welcome to Crystal Clear Eagle Lake! Eagle Lake is best known for it's 26 feet of clarity and beautiful blue/green water. The level lot takes you to a sandy beach and you can enjoy the view from the lakeside deck. Extensive additions in 1994 and 1996 created this large home with 4 bedrooms and 3 bathrooms. The kitchen, dining area and family room have many windows to enjoy the views. The main floor has an open family room, dining area and kitchen, a large formal dining and living room, primary bedroom and an office. A full Bath, a 3/4 bath and main floor laundry complete this level. Upstairs are 3 large additional bedrooms, a 3/4 bath and a huge storage room. Bedroom 2 has a balcony overlooking the lake. The lower level has a "flex" room (currently used as a sewing room) and additional storage space. Enjoy cool evenings by one of the three fireplaces. Outside are 2 detached garages which are both insulated and finished. One is used as a game room/entertaining space and can be heated! Enjoy great views and fantastic sunsets from the lakeside deck.