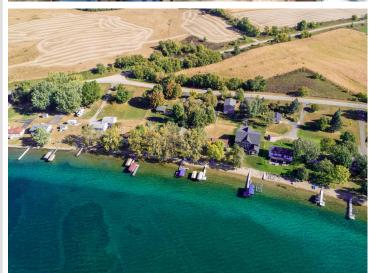

## **Description:**

Welcome to Crystal Clear Eagle Lake! Eagle Lake is best known for it's 26 feet of clarity and beautiful blue/green water. The level lot takes you to a sandy beach and you can enjoy the view from the lakeside deck. Extensive additions in 1994 and 1996 created this large home with 4 bedrooms and 3 bathrooms. The kitchen, dining area and family room have many windows to enjoy the views. The main floor has an open family room, dining area and kitchen, a large formal dining and living room, primary bedroom and an office. A full Bath, a 3/4 bath and main floor laundry complete this level. Upstairs are 3 large additional bedrooms, a 3/4 bath and a huge storage room. Bedroom 2 has a balcony overlooking the lake. The lower level has a "flex" room (currently used as a sewing room) and additional storage space. Enjoy cool evenings by one of the three fireplaces. Outside are 2 detached garages which are both insulated and finished. One is used as a game room/entertaining space and can be heated! Enjoy great views and fantastic sunsets from the lakeside deck.