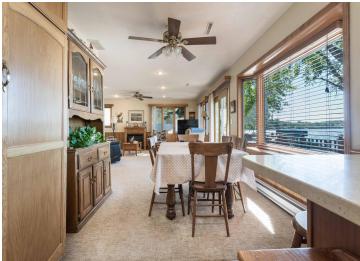

## **Description:**

Welcome to Crystal Clear Eagle Lake! Eagle Lake is best known for it's 26 feet of clarity and beautiful blue/green water. The level lot takes you to a sandy beach and you can enjoy the view from the lakeside deck. Extensive additions in 1994 and 1996 created this large home with 4 bedrooms and 3 bathrooms. The kitchen, dining area and family room have many windows to enjoy the views. The main floor has an open family room, dining area and kitchen, a large formal dining and living room, primary bedroom and an office. A full Bath, a 3/4 bath and main floor laundry complete this level. Upstairs are 3 large additional bedrooms, a 3/4 bath and a huge storage room. Bedroom 2 has a balcony overlooking the lake. The lower level has a "flex" room (currently used as a sewing room) and additional storage space. Enjoy cool evenings by one of the three fireplaces. Outside are 2 detached garages which are both insulated and finished. One is used as a game room/entertaining space and can be heated! Enjoy great views and fantastic sunsets from the lakeside deck.