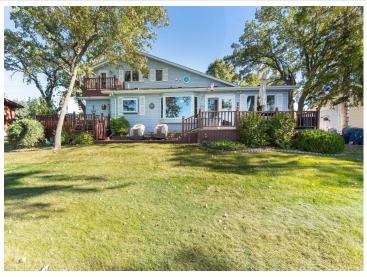

## **Description:**

Welcome to Crystal Clear Eagle Lake! Eagle Lake is best known for it's 26 feet of clarity and beautiful blue/green water. The level lot takes you to a sandy beach and you can enjoy the view from the lakeside deck. Extensive additions in 1994 and 1996 created this large home with 4 bedrooms and 3 bathrooms. The kitchen, dining area and family room have many windows to enjoy the views. The main floor has an open family room, dining area and kitchen, a large formal dining and living room, primary bedroom and an office. A full Bath, a 3/4 bath and main floor laundry complete this level. Upstairs are 3 large additional bedrooms, a 3/4 bath and a huge storage room. Bedroom 2 has a balcony overlooking the lake. The lower level has a "flex" room (currently used as a sewing room) and additional storage space. Enjoy cool evenings by one of the three fireplaces. Outside are 2 detached garages which are both insulated and finished. One is used as a game room/entertaining space and can be heated! Enjoy great views and fantastic sunsets from the lakeside deck.