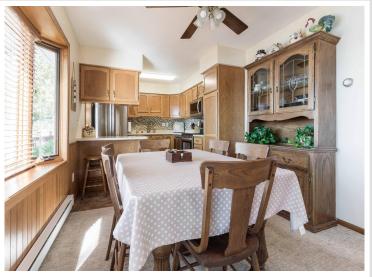

## **Description:**

Welcome to Crystal Clear Eagle Lake! Eagle Lake is best known for it's 26 feet of clarity and beautiful blue/green water. The level lot takes you to a sandy beach and you can enjoy the view from the lakeside deck. Extensive additions in 1994 and 1996 created this large home with 4 bedrooms and 3 bathrooms. The kitchen, dining area and family room have many windows to enjoy the views. The main floor has an open family room, dining area and kitchen, a large formal dining and living room, primary bedroom and an office. A full Bath, a 3/4 bath and main floor laundry complete this level. Upstairs are 3 large additional bedrooms, a 3/4 bath and a huge storage room. Bedroom 2 has a balcony overlooking the lake. The lower level has a "flex" room (currently used as a sewing room) and additional storage space. Enjoy cool evenings by one of the three fireplaces. Outside are 2 detached garages which are both insulated and finished. One is used as a game room/entertaining space and can be heated! Enjoy great views and fantastic sunsets from the lakeside deck.