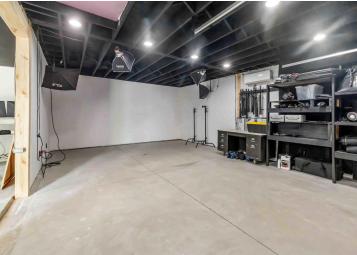

## **Additional Features:**

Basement: Partial, Unfinished Fuel: Electric, Natural Gas Garage: 1 Heat: Boiler, Ductless Mini-Split, Hot Water, Radiator(s) Sewer: City Sewer/Connected Water: City Water/Connected Air Conditioning: Ductless Mini-Split, Window Unit(s)