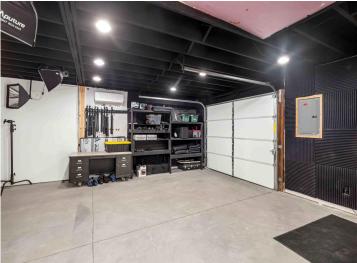

Recent updates include a newer roof and a fully renovated garage/shop space, now insulated and w/ mini-split heat & AC, creating an excellent space for a studio, projects or a home business year-round!