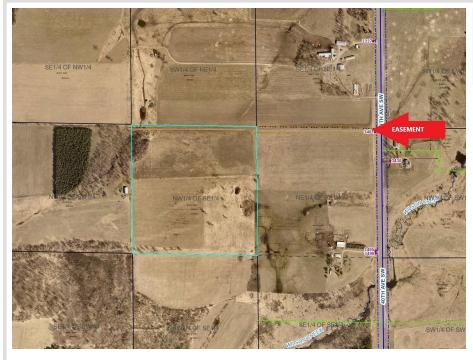

#### **Description:**

PRIME OPEN 40 ACRE PARCEL ON PREDOMINATELY HIGH PASTURE GROUND WITH EASEMENT.

## **Driving Directions:**

FROM PINE RIVER 4 MILES WEST ON COUNTY ROAD 2 TO 40TH AVE. SW, APPROXIMATELY 2 1/2 MILES TO EASEMENT ON THE RIGHT.

Listed By: Heartland Real Estate

Affinity Real Estate Inc. participates in the Regional Multiple Listing Service of Minnesota, Inc Broker Reciprocity (sm) program, allowing us to display other broker's listings on our website. All properties are subject to prior sale, change or withdrawal.