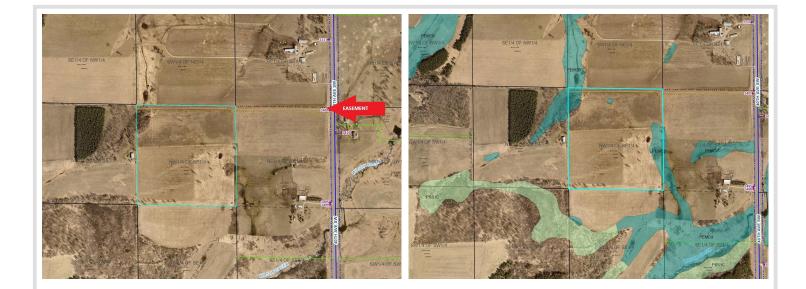

#### **Description:**

PRIME OPEN 40 ACRE PARCEL ON PREDOMINATELY HIGH PASTURE GROUND WITH EASEMENT.

## **Driving Directions:**

FROM PINE RIVER 4 MILES WEST ON COUNTY ROAD 2 TO 40TH AVE. SW, APPROXIMATELY 2 1/2 MILES TO EASEMENT ON THE RIGHT.

Listed By: Heartland Real Estate

Affinity Real Estate Inc. participates in the Regional Multiple Listing Service of Minnesota, Inc Broker Reciprocity (sm) program, allowing us to display other broker's listings on our website. All properties are subject to prior sale, change or withdrawal.