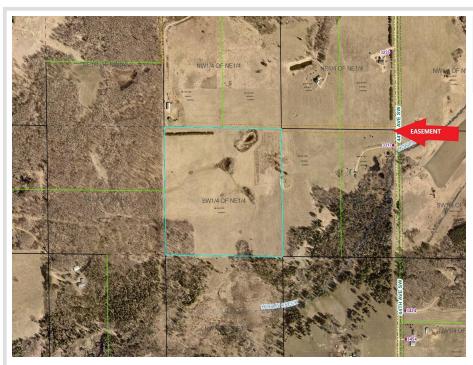

## **Description:**

PRIME OPEN 40 ACRE PARCEL ON PREDOMINATELY HIGH PASTURE GROUND WITH EASEMENT.

## **Additional Details:**

Lot Acres 39.55

Lot Dimensions 1320x1320

School District 2174 Taxes \$486 Taxes with Assessments \$496 Tax Year 2025

## **Driving Directions:**

FROM PINE RIVER GO 4 MILES WEST ON COUNTY ROAD 2 TO 40TH AVE. SW, SOUTH 2 MILES TO 32ND STREET SW. TURN RIGHT (WEST) 1 MILE TO 44TH AVE. SW, SOUTH 1/4 MILE TO EASEMENT ON RIGHT.