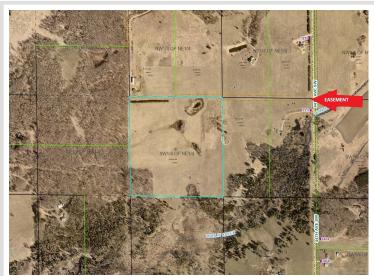

## **Description:**

PRIME OPEN 40 ACRE PARCEL ON PREDOMINATELY HIGH PASTURE GROUND WITH EASEMENT.

## **Additional Details:**

Lot Acres 39.55

Lot Dimensions 1320x1320

School District 2174 Taxes \$486 Taxes with Assessments \$496 Tax Year 2025

## **Driving Directions:**

FROM PINE RIVER GO 4 MILES WEST ON COUNTY ROAD 2 TO 40TH AVE. SW, SOUTH 2 MILES TO 32ND STREET SW. TURN RIGHT (WEST) 1 MILE TO 44TH AVE. SW, SOUTH 1/4 MILE TO EASEMENT ON RIGHT.