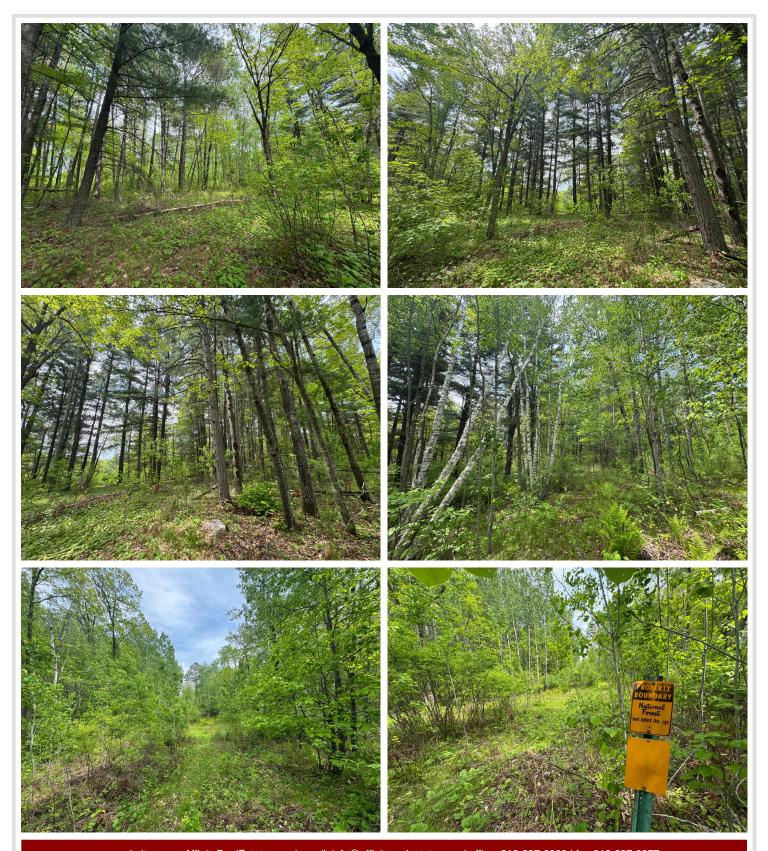

## **Description:**

Don't miss a great opportunity to own 3.5 acres just minutes from Walker. This property offers a mixture of tree species and a beautiful stand of mature pine trees. With Direct access to the Chippewa National Forest you can enjoy recreation out your back door and only a short drive to the Heartland Trail and Leech Lake.