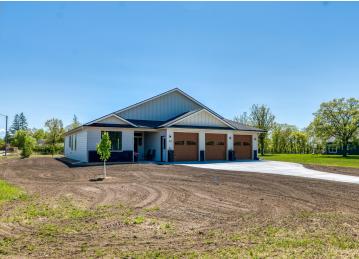

## **Description:**

Brand New home in one of Bemidji's most sought-after lakeside neighborhoods! Irvingboro offers an active lifestyle for those who enjoy access to private parks, walking trails, beach, picnic shelter and private marina for water sports, boat cruising, and great fishing. This home is impeccable quality built by premier builders in our area. Quartz countertops throughout, vaulted ceilings with 9-foot sidewalls, 4 bedrooms, 2.5 baths, 2,352 square feet on one level with a huge three car garage that is 26 x 37 insulated/heated with in floor heat and an epoxy finish floor. The extensive primary suite has a beautiful walk-in tiled shower, and a separate soaking tub, and walk in closet. This home has a high-end heating and cooling system with both in floor hot water heat with a boiler (both in home and garage), also a forced air furnace with central air. Spray foam insulation. LP Smart siding, and cultured stone on the exterior. A brand-new concrete driveway, patios, and lawn sprinkler system. This is a rare opportunity to be part of this neighborhood with all that is has to offer! Schedule a private showing today!