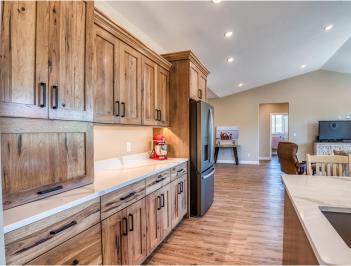

## **Description:**

Brand New home in one of Bemidji's most sought-after lakeside neighborhoods! Irvingboro offers an active lifestyle for those who enjoy access to private parks, walking trails, beach, picnic shelter and private marina for water sports, boat cruising, and great fishing. This home is impeccable quality built by premier builders in our area. Quartz countertops throughout, vaulted ceilings with 9-foot sidewalls, 4 bedrooms, 2.5 baths, 2,352 square feet on one level with a huge three car garage that is 26 x 37 insulated/heated with in floor heat and an epoxy finish floor. The extensive primary suite has a beautiful walk-in tiled shower, and a separate soaking tub, and walk in closet. This home has a high-end heating and cooling system with both in floor hot water heat with a boiler (both in home and garage), also a forced air furnace with central air. Spray foam insulation. LP Smart siding, and cultured stone on the exterior. A brand-new concrete driveway, patios, and lawn sprinkler system. This is a rare opportunity to be part of this neighborhood with all that is has to offer! Schedule a private showing today!