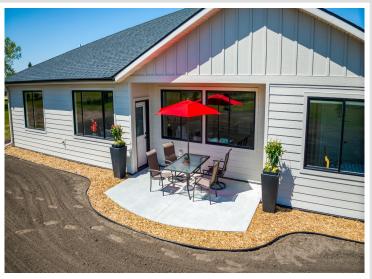

## **Description:**

Brand New home in one of Bemidji's most sought-after lakeside neighborhoods! Irvingboro offers an active lifestyle for those who enjoy access to private parks, walking trails, beach, picnic shelter and private marina for water sports, boat cruising, and great fishing. This home is impeccable quality built by premier builders in our area. Quartz countertops throughout, vaulted ceilings with 9-foot sidewalls, 4 bedrooms, 2.5 baths, 2,352 square feet on one level with a huge three car garage that is 26 x 37 insulated/heated with in floor heat and an epoxy finish floor. The extensive primary suite has a beautiful walk-in tiled shower, and a separate soaking tub, and walk in closet. This home has a high-end heating and cooling system with both in floor hot water heat with a boiler (both in home and garage), also a forced air furnace with central air. Spray foam insulation. LP Smart siding, and cultured stone on the exterior. A brand-new concrete driveway, patios, and lawn sprinkler system. This is a rare opportunity to be part of this neighborhood with all that is has to offer! Schedule a private showing today!