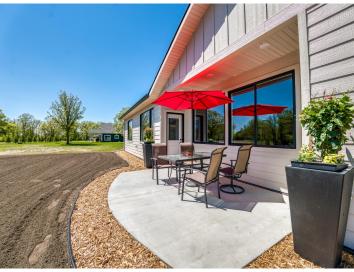

## **Description:**

Brand New home in one of Bemidji's most sought-after lakeside neighborhoods! Irvingboro offers an active lifestyle for those who enjoy access to private parks, walking trails, beach, picnic shelter and private marina for water sports, boat cruising, and great fishing. This home is impeccable quality built by premier builders in our area. Quartz countertops throughout, vaulted ceilings with 9-foot sidewalls, 4 bedrooms, 2.5 baths, 2,352 square feet on one level with a huge three car garage that is 26 x 37 insulated/heated with in floor heat and an epoxy finish floor. The extensive primary suite has a beautiful walk-in tiled shower, and a separate soaking tub, and walk in closet. This home has a high-end heating and cooling system with both in floor hot water heat with a boiler (both in home and garage), also a forced air furnace with central air. Spray foam insulation. LP Smart siding, and cultured stone on the exterior. A brand-new concrete driveway, patios, and lawn sprinkler system. This is a rare opportunity to be part of this neighborhood with all that is has to offer! Schedule a private showing today!