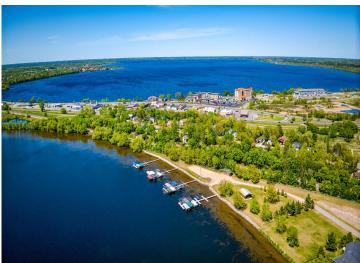

## **Description:**

Brand New home in one of Bemidji's most sought-after lakeside neighborhoods! Irvingboro offers an active lifestyle for those who enjoy access to private parks, walking trails, beach, picnic shelter and private marina for water sports, boat cruising, and great fishing. This home is impeccable quality built by premier builders in our area. Quartz countertops throughout, vaulted ceilings with 9-foot sidewalls, 4 bedrooms, 2.5 baths, 2,352 square feet on one level with a huge three car garage that is 26 x 37 insulated/heated with in floor heat and an epoxy finish floor. The extensive primary suite has a beautiful walk-in tiled shower, and a separate soaking tub, and walk in closet. This home has a high-end heating and cooling system with both in floor hot water heat with a boiler (both in home and garage), also a forced air furnace with central air. Spray foam insulation. LP Smart siding, and cultured stone on the exterior. A brand-new concrete driveway, patios, and lawn sprinkler system. This is a rare opportunity to be part of this neighborhood with all that is has to offer! Schedule a private showing today!