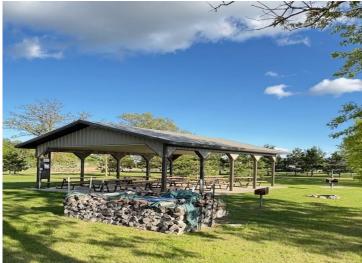

## **Description:**

Brand New home in one of Bemidji's most sought-after lakeside neighborhoods! Irvingboro offers an active lifestyle for those who enjoy access to private parks, walking trails, beach, picnic shelter and private marina for water sports, boat cruising, and great fishing. This home is impeccable quality built by premier builders in our area. Quartz countertops throughout, vaulted ceilings with 9-foot sidewalls, 4 bedrooms, 2.5 baths, 2,352 square feet on one level with a huge three car garage that is 26 x 37 insulated/heated with in floor heat and an epoxy finish floor. The extensive primary suite has a beautiful walk-in tiled shower, and a separate soaking tub, and walk in closet. This home has a high-end heating and cooling system with both in floor hot water heat with a boiler (both in home and garage), also a forced air furnace with central air. Spray foam insulation. LP Smart siding, and cultured stone on the exterior. A brand-new concrete driveway, patios, and lawn sprinkler system. This is a rare opportunity to be part of this neighborhood with all that is has to offer! Schedule a private showing today!