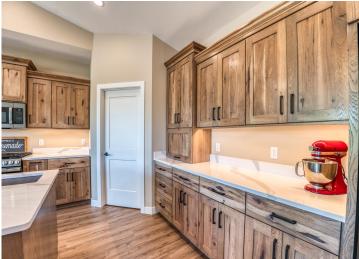

## **Description:**

Brand New home in one of Bemidji's most sought-after lakeside neighborhoods! Irvingboro offers an active lifestyle for those who enjoy access to private parks, walking trails, beach, picnic shelter and private marina for water sports, boat cruising, and great fishing. This home is impeccable quality built by premier builders in our area. Quartz countertops throughout, vaulted ceilings with 9-foot sidewalls, 4 bedrooms, 2.5 baths, 2,352 square feet on one level with a huge three car garage that is 26 x 37 insulated/heated with in floor heat and an epoxy finish floor. The extensive primary suite has a beautiful walk-in tiled shower, and a separate soaking tub, and walk in closet. This home has a high-end heating and cooling system with both in floor hot water heat with a boiler (both in home and garage), also a forced air furnace with central air. Spray foam insulation. LP Smart siding, and cultured stone on the exterior. A brand-new concrete driveway, patios, and lawn sprinkler system. This is a rare opportunity to be part of this neighborhood with all that is has to offer! Schedule a private showing today!