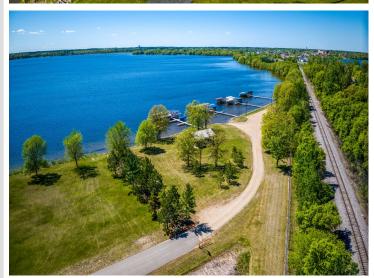

## **Description:**

Brand New home in one of Bemidji's most sought-after lakeside neighborhoods! Irvingboro offers an active lifestyle for those who enjoy access to private parks, walking trails, beach, picnic shelter and private marina for water sports, boat cruising, and great fishing. This home is impeccable quality built by premier builders in our area. Quartz countertops throughout, vaulted ceilings with 9-foot sidewalls, 4 bedrooms, 2.5 baths, 2,352 square feet on one level with a huge three car garage that is 26 x 37 insulated/heated with in floor heat and an epoxy finish floor. The extensive primary suite has a beautiful walk-in tiled shower, and a separate soaking tub, and walk in closet. This home has a high-end heating and cooling system with both in floor hot water heat with a boiler (both in home and garage), also a forced air furnace with central air. Spray foam insulation. LP Smart siding, and cultured stone on the exterior. A brand-new concrete driveway, patios, and lawn sprinkler system. This is a rare opportunity to be part of this neighborhood with all that is has to offer! Schedule a private showing today!