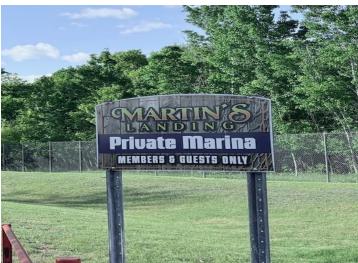

## **Description:**

Brand New home in one of Bemidji's most sought-after lakeside neighborhoods! Irvingboro offers an active lifestyle for those who enjoy access to private parks, walking trails, beach, picnic shelter and private marina for water sports, boat cruising, and great fishing. This home is impeccable quality built by premier builders in our area. Quartz countertops throughout, vaulted ceilings with 9-foot sidewalls, 4 bedrooms, 2.5 baths, 2,352 square feet on one level with a huge three car garage that is 26 x 37 insulated/heated with in floor heat and an epoxy finish floor. The extensive primary suite has a beautiful walk-in tiled shower, and a separate soaking tub, and walk in closet. This home has a high-end heating and cooling system with both in floor hot water heat with a boiler (both in home and garage), also a forced air furnace with central air. Spray foam insulation. LP Smart siding, and cultured stone on the exterior. A brand-new concrete driveway, patios, and lawn sprinkler system. This is a rare opportunity to be part of this neighborhood with all that is has to offer! Schedule a private showing today!