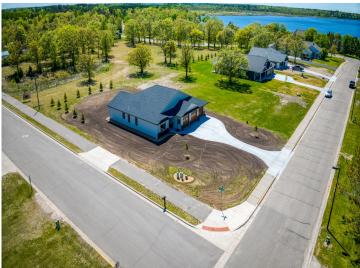

MLS 6727884 Lake Home

\$664,500

2,352 sq ft 4 bedrooms 3 baths

302 Shortcut Lane Bemidji MN 56601

Waterfront: Irving

Status: Active

## **Description:**

Brand New home in one of Bemidji's most sought-after lakeside neighborhoods! Irvingboro offers an active lifestyle for those who enjoy access to private parks, walking trails, beach, picnic shelter and private marina for water sports, boat cruising, and great fishing. This home is impeccable quality built by premier builders in our area. Quartz countertops throughout, vaulted ceilings with 9-foot sidewalls, 4 bedrooms, 2.5 baths, 2,352 square feet on one level with a huge three car garage that is 26 x 37 insulated/heated with in floor heat and an epoxy finish floor. The extensive primary suite has a beautiful walk-in tiled shower, and a separate soaking tub, and walk in closet. This home has a high-end heating and cooling system with both in floor hot water heat with a boiler (both in home and garage), also a forced air furnace with central air. Spray foam insulation. LP Smart siding, and cultured stone on the exterior. A brand-new concrete driveway, patios, and lawn sprinkler system. This is a rare opportunity to be part of this neighborhood with all that is has to offer! Schedule a private showing today!