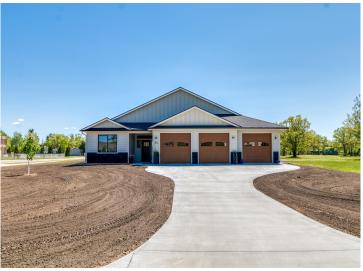

## **Description:**

Brand New home in one of Bemidji's most sought-after lakeside neighborhoods! Irvingboro offers an active lifestyle for those who enjoy access to private parks, walking trails, beach, picnic shelter and private marina for water sports, boat cruising, and great fishing. This home is impeccable quality built by premier builders in our area. Quartz countertops throughout, vaulted ceilings with 9-foot sidewalls, 4 bedrooms, 2.5 baths, 2,352 square feet on one level with a huge three car garage that is 26 x 37 insulated/heated with in floor heat and an epoxy finish floor. The extensive primary suite has a beautiful walk-in tiled shower, and a separate soaking tub, and walk in closet. This home has a high-end heating and cooling system with both in floor hot water heat with a boiler (both in home and garage), also a forced air furnace with central air. Spray foam insulation. LP Smart siding, and cultured stone on the exterior. A brand-new concrete driveway, patios, and lawn sprinkler system. This is a rare opportunity to be part of this neighborhood with all that is has to offer! Schedule a private showing today!