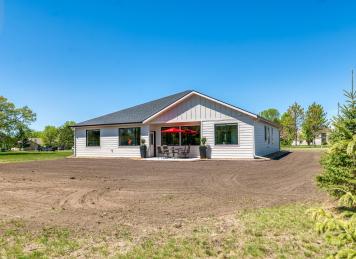

MLS 6727884 Lake Home

\$664,500

2,352 sq ft 4 bedrooms 3 baths

302 Shortcut Lane Bemidji MN 56601

Waterfront: Irving

Status: Active

## **Description:**

Brand New home in one of Bemidji's most sought-after lakeside neighborhoods! Irvingboro offers an active lifestyle for those who enjoy access to private parks, walking trails, beach, picnic shelter and private marina for water sports, boat cruising, and great fishing. This home is impeccable quality built by premier builders in our area. Quartz countertops throughout, vaulted ceilings with 9-foot sidewalls, 4 bedrooms, 2.5 baths, 2,352 square feet on one level with a huge three car garage that is 26 x 37 insulated/heated with in floor heat and an epoxy finish floor. The extensive primary suite has a beautiful walk-in tiled shower, and a separate soaking tub, and walk in closet. This home has a high-end heating and cooling system with both in floor hot water heat with a boiler (both in home and garage), also a forced air furnace with central air. Spray foam insulation. LP Smart siding, and cultured stone on the exterior. A brand-new concrete driveway, patios, and lawn sprinkler system. This is a rare opportunity to be part of this neighborhood with all that is has to offer! Schedule a private showing today!