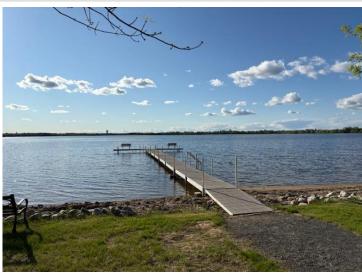

## **Description:**

Brand New home in one of Bemidji's most sought-after lakeside neighborhoods! Irvingboro offers an active lifestyle for those who enjoy access to private parks, walking trails, beach, picnic shelter and private marina for water sports, boat cruising, and great fishing. This home is impeccable quality built by premier builders in our area. Quartz countertops throughout, vaulted ceilings with 9-foot sidewalls, 4 bedrooms, 2.5 baths, 2,352 square feet on one level with a huge three car garage that is 26 x 37 insulated/heated with in floor heat and an epoxy finish floor. The extensive primary suite has a beautiful walk-in tiled shower, and a separate soaking tub, and walk in closet. This home has a high-end heating and cooling system with both in floor hot water heat with a boiler (both in home and garage), also a forced air furnace with central air. Spray foam insulation. LP Smart siding, and cultured stone on the exterior. A brand-new concrete driveway, patios, and lawn sprinkler system. This is a rare opportunity to be part of this neighborhood with all that is has to offer! Schedule a private showing today!