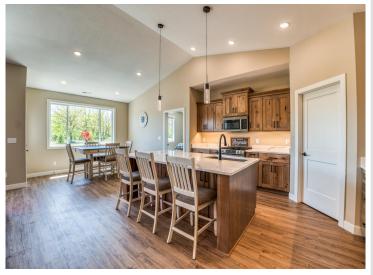

## **Description:**

Brand New home in one of Bemidji's most sought-after lakeside neighborhoods! Irvingboro offers an active lifestyle for those who enjoy access to private parks, walking trails, beach, picnic shelter and private marina for water sports, boat cruising, and great fishing. This home is impeccable quality built by premier builders in our area. Quartz countertops throughout, vaulted ceilings with 9-foot sidewalls, 4 bedrooms, 2.5 baths, 2,352 square feet on one level with a huge three car garage that is 26 x 37 insulated/heated with in floor heat and an epoxy finish floor. The extensive primary suite has a beautiful walk-in tiled shower, and a separate soaking tub, and walk in closet. This home has a high-end heating and cooling system with both in floor hot water heat with a boiler (both in home and garage), also a forced air furnace with central air. Spray foam insulation. LP Smart siding, and cultured stone on the exterior. A brand-new concrete driveway, patios, and lawn sprinkler system. This is a rare opportunity to be part of this neighborhood with all that is has to offer! Schedule a private showing today!