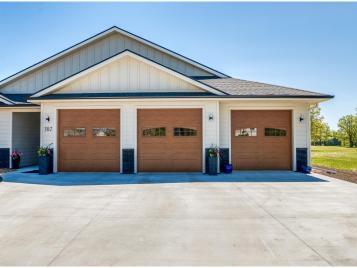

## **Description:**

Brand New home in one of Bemidji's most sought-after lakeside neighborhoods! Irvingboro offers an active lifestyle for those who enjoy access to private parks, walking trails, beach, picnic shelter and private marina for water sports, boat cruising, and great fishing. This home is impeccable quality built by premier builders in our area. Quartz countertops throughout, vaulted ceilings with 9-foot sidewalls, 4 bedrooms, 2.5 baths, 2,352 square feet on one level with a huge three car garage that is 26 x 37 insulated/heated with in floor heat and an epoxy finish floor. The extensive primary suite has a beautiful walk-in tiled shower, and a separate soaking tub, and walk in closet. This home has a high-end heating and cooling system with both in floor hot water heat with a boiler (both in home and garage), also a forced air furnace with central air. Spray foam insulation. LP Smart siding, and cultured stone on the exterior. A brand-new concrete driveway, patios, and lawn sprinkler system. This is a rare opportunity to be part of this neighborhood with all that is has to offer! Schedule a private showing today!