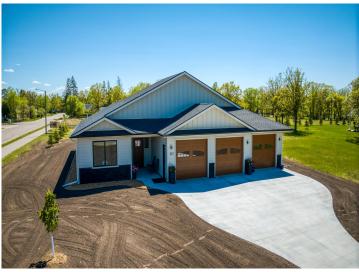

MLS 6727884 Lake Home

\$664,500

2,352 sq ft 4 bedrooms 3 baths

302 Shortcut Lane Bemidji MN 56601

Waterfront: Irving

Status: Active

## **Description:**

Brand New home in one of Bemidji's most sought-after lakeside neighborhoods! Irvingboro offers an active lifestyle for those who enjoy access to private parks, walking trails, beach, picnic shelter and private marina for water sports, boat cruising, and great fishing. This home is impeccable quality built by premier builders in our area. Quartz countertops throughout, vaulted ceilings with 9-foot sidewalls, 4 bedrooms, 2.5 baths, 2,352 square feet on one level with a huge three car garage that is 26 x 37 insulated/heated with in floor heat and an epoxy finish floor. The extensive primary suite has a beautiful walk-in tiled shower, and a separate soaking tub, and walk in closet. This home has a high-end heating and cooling system with both in floor hot water heat with a boiler (both in home and garage), also a forced air furnace with central air. Spray foam insulation. LP Smart siding, and cultured stone on the exterior. A brand-new concrete driveway, patios, and lawn sprinkler system. This is a rare opportunity to be part of this neighborhood with all that is has to offer! Schedule a private showing today!