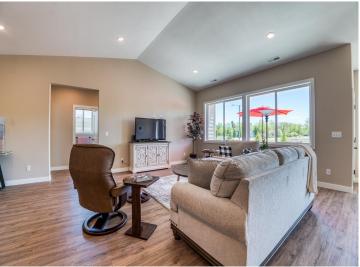

## **Description:**

Brand New home in one of Bemidji's most sought-after lakeside neighborhoods! Irvingboro offers an active lifestyle for those who enjoy access to private parks, walking trails, beach, picnic shelter and private marina for water sports, boat cruising, and great fishing. This home is impeccable quality built by premier builders in our area. Quartz countertops throughout, vaulted ceilings with 9-foot sidewalls, 4 bedrooms, 2.5 baths, 2,352 square feet on one level with a huge three car garage that is 26 x 37 insulated/heated with in floor heat and an epoxy finish floor. The extensive primary suite has a beautiful walk-in tiled shower, and a separate soaking tub, and walk in closet. This home has a high-end heating and cooling system with both in floor hot water heat with a boiler (both in home and garage), also a forced air furnace with central air. Spray foam insulation. LP Smart siding, and cultured stone on the exterior. A brand-new concrete driveway, patios, and lawn sprinkler system. This is a rare opportunity to be part of this neighborhood with all that is has to offer! Schedule a private showing today!