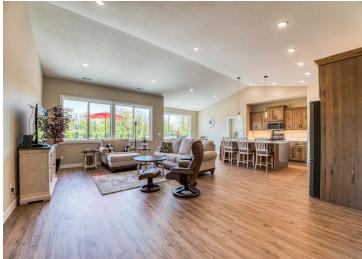

## **Description:**

Brand New home in one of Bemidji's most sought-after lakeside neighborhoods! Irvingboro offers an active lifestyle for those who enjoy access to private parks, walking trails, beach, picnic shelter and private marina for water sports, boat cruising, and great fishing. This home is impeccable quality built by premier builders in our area. Quartz countertops throughout, vaulted ceilings with 9-foot sidewalls, 4 bedrooms, 2.5 baths, 2,352 square feet on one level with a huge three car garage that is 26 x 37 insulated/heated with in floor heat and an epoxy finish floor. The extensive primary suite has a beautiful walk-in tiled shower, and a separate soaking tub, and walk in closet. This home has a high-end heating and cooling system with both in floor hot water heat with a boiler (both in home and garage), also a forced air furnace with central air. Spray foam insulation. LP Smart siding, and cultured stone on the exterior. A brand-new concrete driveway, patios, and lawn sprinkler system. This is a rare opportunity to be part of this neighborhood with all that is has to offer! Schedule a private showing today!