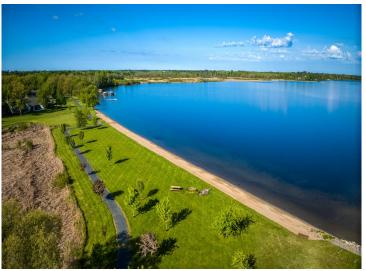

## **Description:**

Brand New home in one of Bemidji's most sought-after lakeside neighborhoods! Irvingboro offers an active lifestyle for those who enjoy access to private parks, walking trails, beach, picnic shelter and private marina for water sports, boat cruising, and great fishing. This home is impeccable quality built by premier builders in our area. Quartz countertops throughout, vaulted ceilings with 9-foot sidewalls, 4 bedrooms, 2.5 baths, 2,352 square feet on one level with a huge three car garage that is 26 x 37 insulated/heated with in floor heat and an epoxy finish floor. The extensive primary suite has a beautiful walk-in tiled shower, and a separate soaking tub, and walk in closet. This home has a high-end heating and cooling system with both in floor hot water heat with a boiler (both in home and garage), also a forced air furnace with central air. Spray foam insulation. LP Smart siding, and cultured stone on the exterior. A brand-new concrete driveway, patios, and lawn sprinkler system. This is a rare opportunity to be part of this neighborhood with all that is has to offer! Schedule a private showing today!