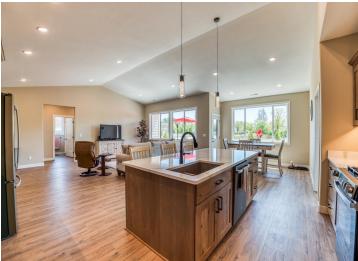

## **Description:**

Brand New home in one of Bemidji's most sought-after lakeside neighborhoods! Irvingboro offers an active lifestyle for those who enjoy access to private parks, walking trails, beach, picnic shelter and private marina for water sports, boat cruising, and great fishing. This home is impeccable quality built by premier builders in our area. Quartz countertops throughout, vaulted ceilings with 9-foot sidewalls, 4 bedrooms, 2.5 baths, 2,352 square feet on one level with a huge three car garage that is 26 x 37 insulated/heated with in floor heat and an epoxy finish floor. The extensive primary suite has a beautiful walk-in tiled shower, and a separate soaking tub, and walk in closet. This home has a high-end heating and cooling system with both in floor hot water heat with a boiler (both in home and garage), also a forced air furnace with central air. Spray foam insulation. LP Smart siding, and cultured stone on the exterior. A brand-new concrete driveway, patios, and lawn sprinkler system. This is a rare opportunity to be part of this neighborhood with all that is has to offer! Schedule a private showing today!