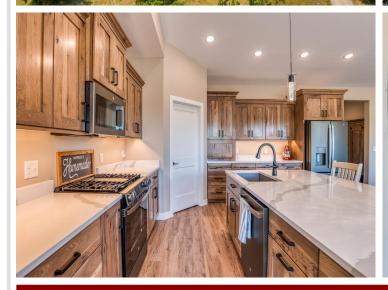

## **Description:**

Brand New home in one of Bemidji's most sought-after lakeside neighborhoods! Irvingboro offers an active lifestyle for those who enjoy access to private parks, walking trails, beach, picnic shelter and private marina for water sports, boat cruising, and great fishing. This home is impeccable quality built by premier builders in our area. Quartz countertops throughout, vaulted ceilings with 9-foot sidewalls, 4 bedrooms, 2.5 baths, 2,352 square feet on one level with a huge three car garage that is 26 x 37 insulated/heated with in floor heat and an epoxy finish floor. The extensive primary suite has a beautiful walk-in tiled shower, and a separate soaking tub, and walk in closet. This home has a high-end heating and cooling system with both in floor hot water heat with a boiler (both in home and garage), also a forced air furnace with central air. Spray foam insulation. LP Smart siding, and cultured stone on the exterior. A brand-new concrete driveway, patios, and lawn sprinkler system. This is a rare opportunity to be part of this neighborhood with all that is has to offer! Schedule a private showing today!