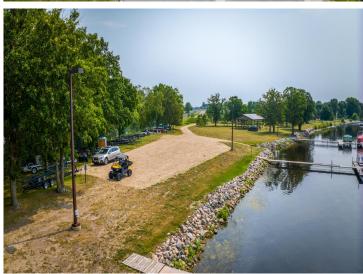

## **Description:**

Brand New home in one of Bemidji's most sought-after lakeside neighborhoods! Irvingboro offers an active lifestyle for those who enjoy access to private parks, walking trails, beach, picnic shelter and private marina for water sports, boat cruising, and great fishing. This home is impeccable quality built by premier builders in our area. Quartz countertops throughout, vaulted ceilings with 9-foot sidewalls, 4 bedrooms, 2.5 baths, 2,352 square feet on one level with a huge three car garage that is 26 x 37 insulated/heated with in floor heat and an epoxy finish floor. The extensive primary suite has a beautiful walk-in tiled shower, and a separate soaking tub, and walk in closet. This home has a high-end heating and cooling system with both in floor hot water heat with a boiler (both in home and garage), also a forced air furnace with central air. Spray foam insulation. LP Smart siding, and cultured stone on the exterior. A brand-new concrete driveway, patios, and lawn sprinkler system. This is a rare opportunity to be part of this neighborhood with all that is has to offer! Schedule a private showing today!