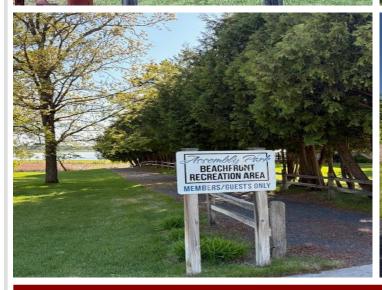

## **Description:**

Brand New home in one of Bemidji's most sought-after lakeside neighborhoods! Irvingboro offers an active lifestyle for those who enjoy access to private parks, walking trails, beach, picnic shelter and private marina for water sports, boat cruising, and great fishing. This home is impeccable quality built by premier builders in our area. Quartz countertops throughout, vaulted ceilings with 9-foot sidewalls, 4 bedrooms, 2.5 baths, 2,352 square feet on one level with a huge three car garage that is 26 x 37 insulated/heated with in floor heat and an epoxy finish floor. The extensive primary suite has a beautiful walk-in tiled shower, and a separate soaking tub, and walk in closet. This home has a high-end heating and cooling system with both in floor hot water heat with a boiler (both in home and garage), also a forced air furnace with central air. Spray foam insulation. LP Smart siding, and cultured stone on the exterior. A brand-new concrete driveway, patios, and lawn sprinkler system. This is a rare opportunity to be part of this neighborhood with all that is has to offer! Schedule a private showing today!