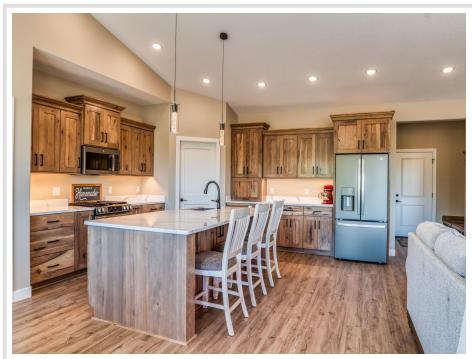

## **Description:**

Brand New home in one of Bemidji's most sought-after lakeside neighborhoods! Irvingboro offers an active lifestyle for those who enjoy access to private parks, walking trails, beach, picnic shelter and private marina for water sports, boat cruising, and great fishing. This home is impeccable quality built by premier builders in our area. Quartz countertops throughout, vaulted ceilings with 9-foot sidewalls, 4 bedrooms, 2.5 baths, 2,352 square feet on one level with a huge three car garage that is 26 x 37 insulated/heated with in floor heat and an epoxy finish floor. The extensive primary suite has a beautiful walk-in tiled shower, and a separate soaking tub, and walk in closet. This home has a high-end heating and cooling system with both in floor hot water heat with a boiler (both in home and garage), also a forced air furnace with central air. Spray foam insulation. LP Smart siding, and cultured stone on the exterior. A brand-new concrete driveway, patios, and lawn sprinkler system. This is a rare opportunity to be part of this neighborhood with all that is has to offer! Schedule a private showing today!