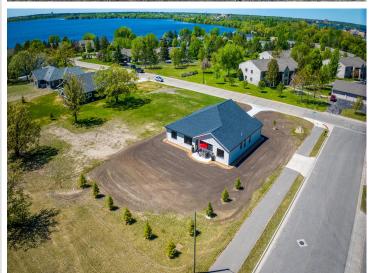

MLS 6727884 Lake Home

\$664,500

2,352 sq ft 4 bedrooms 3 baths

302 Shortcut Lane Bemidji MN 56601

Waterfront: Irving

Status: Active

## **Description:**

Brand New home in one of Bemidji's most sought-after lakeside neighborhoods! Irvingboro offers an active lifestyle for those who enjoy access to private parks, walking trails, beach, picnic shelter and private marina for water sports, boat cruising, and great fishing. This home is impeccable quality built by premier builders in our area. Quartz countertops throughout, vaulted ceilings with 9-foot sidewalls, 4 bedrooms, 2.5 baths, 2,352 square feet on one level with a huge three car garage that is 26 x 37 insulated/heated with in floor heat and an epoxy finish floor. The extensive primary suite has a beautiful walk-in tiled shower, and a separate soaking tub, and walk in closet. This home has a high-end heating and cooling system with both in floor hot water heat with a boiler (both in home and garage), also a forced air furnace with central air. Spray foam insulation. LP Smart siding, and cultured stone on the exterior. A brand-new concrete driveway, patios, and lawn sprinkler system. This is a rare opportunity to be part of this neighborhood with all that is has to offer! Schedule a private showing today!