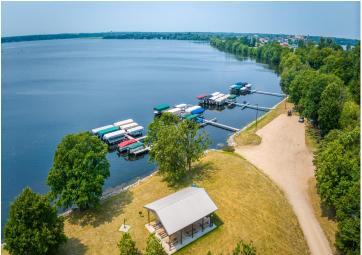

## **Description:**

Brand New home in one of Bemidji's most sought-after lakeside neighborhoods! Irvingboro offers an active lifestyle for those who enjoy access to private parks, walking trails, beach, picnic shelter and private marina for water sports, boat cruising, and great fishing. This home is impeccable quality built by premier builders in our area. Quartz countertops throughout, vaulted ceilings with 9-foot sidewalls, 4 bedrooms, 2.5 baths, 2,352 square feet on one level with a huge three car garage that is 26 x 37 insulated/heated with in floor heat and an epoxy finish floor. The extensive primary suite has a beautiful walk-in tiled shower, and a separate soaking tub, and walk in closet. This home has a high-end heating and cooling system with both in floor hot water heat with a boiler (both in home and garage), also a forced air furnace with central air. Spray foam insulation. LP Smart siding, and cultured stone on the exterior. A brand-new concrete driveway, patios, and lawn sprinkler system. This is a rare opportunity to be part of this neighborhood with all that is has to offer! Schedule a private showing today!