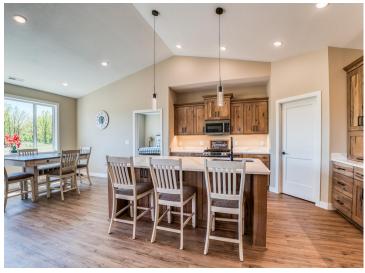

## **Description:**

Brand New home in one of Bemidji's most sought-after lakeside neighborhoods! Irvingboro offers an active lifestyle for those who enjoy access to private parks, walking trails, beach, picnic shelter and private marina for water sports, boat cruising, and great fishing. This home is impeccable quality built by premier builders in our area. Quartz countertops throughout, vaulted ceilings with 9-foot sidewalls, 4 bedrooms, 2.5 baths, 2,352 square feet on one level with a huge three car garage that is 26 x 37 insulated/heated with in floor heat and an epoxy finish floor. The extensive primary suite has a beautiful walk-in tiled shower, and a separate soaking tub, and walk in closet. This home has a high-end heating and cooling system with both in floor hot water heat with a boiler (both in home and garage), also a forced air furnace with central air. Spray foam insulation. LP Smart siding, and cultured stone on the exterior. A brand-new concrete driveway, patios, and lawn sprinkler system. This is a rare opportunity to be part of this neighborhood with all that is has to offer! Schedule a private showing today!