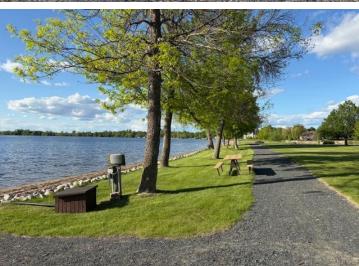

## **Description:**

Brand New home in one of Bemidji's most sought-after lakeside neighborhoods! Irvingboro offers an active lifestyle for those who enjoy access to private parks, walking trails, beach, picnic shelter and private marina for water sports, boat cruising, and great fishing. This home is impeccable quality built by premier builders in our area. Quartz countertops throughout, vaulted ceilings with 9-foot sidewalls, 4 bedrooms, 2.5 baths, 2,352 square feet on one level with a huge three car garage that is 26 x 37 insulated/heated with in floor heat and an epoxy finish floor. The extensive primary suite has a beautiful walk-in tiled shower, and a separate soaking tub, and walk in closet. This home has a high-end heating and cooling system with both in floor hot water heat with a boiler (both in home and garage), also a forced air furnace with central air. Spray foam insulation. LP Smart siding, and cultured stone on the exterior. A brand-new concrete driveway, patios, and lawn sprinkler system. This is a rare opportunity to be part of this neighborhood with all that is has to offer! Schedule a private showing today!