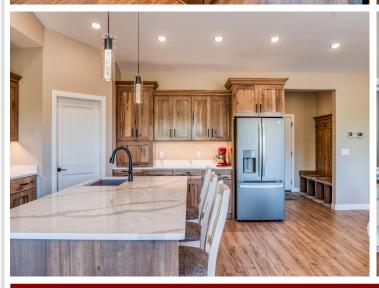

## **Description:**

Brand New home in one of Bemidji's most sought-after lakeside neighborhoods! Irvingboro offers an active lifestyle for those who enjoy access to private parks, walking trails, beach, picnic shelter and private marina for water sports, boat cruising, and great fishing. This home is impeccable quality built by premier builders in our area. Quartz countertops throughout, vaulted ceilings with 9-foot sidewalls, 4 bedrooms, 2.5 baths, 2,352 square feet on one level with a huge three car garage that is 26 x 37 insulated/heated with in floor heat and an epoxy finish floor. The extensive primary suite has a beautiful walk-in tiled shower, and a separate soaking tub, and walk in closet. This home has a high-end heating and cooling system with both in floor hot water heat with a boiler (both in home and garage), also a forced air furnace with central air. Spray foam insulation. LP Smart siding, and cultured stone on the exterior. A brand-new concrete driveway, patios, and lawn sprinkler system. This is a rare opportunity to be part of this neighborhood with all that is has to offer! Schedule a private showing today!