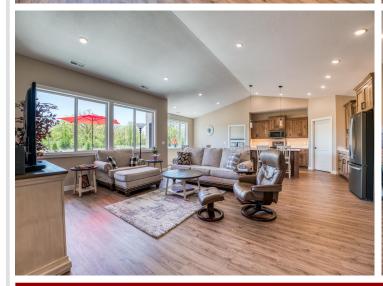

## **Description:**

Brand New home in one of Bemidji's most sought-after lakeside neighborhoods! Irvingboro offers an active lifestyle for those who enjoy access to private parks, walking trails, beach, picnic shelter and private marina for water sports, boat cruising, and great fishing. This home is impeccable quality built by premier builders in our area. Quartz countertops throughout, vaulted ceilings with 9-foot sidewalls, 4 bedrooms, 2.5 baths, 2,352 square feet on one level with a huge three car garage that is 26 x 37 insulated/heated with in floor heat and an epoxy finish floor. The extensive primary suite has a beautiful walk-in tiled shower, and a separate soaking tub, and walk in closet. This home has a high-end heating and cooling system with both in floor hot water heat with a boiler (both in home and garage), also a forced air furnace with central air. Spray foam insulation. LP Smart siding, and cultured stone on the exterior. A brand-new concrete driveway, patios, and lawn sprinkler system. This is a rare opportunity to be part of this neighborhood with all that is has to offer! Schedule a private showing today!