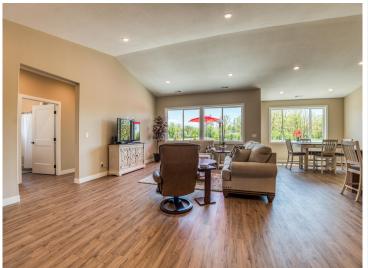

## **Description:**

Brand New home in one of Bemidji's most sought-after lakeside neighborhoods! Irvingboro offers an active lifestyle for those who enjoy access to private parks, walking trails, beach, picnic shelter and private marina for water sports, boat cruising, and great fishing. This home is impeccable quality built by premier builders in our area. Quartz countertops throughout, vaulted ceilings with 9-foot sidewalls, 4 bedrooms, 2.5 baths, 2,352 square feet on one level with a huge three car garage that is 26 x 37 insulated/heated with in floor heat and an epoxy finish floor. The extensive primary suite has a beautiful walk-in tiled shower, and a separate soaking tub, and walk in closet. This home has a high-end heating and cooling system with both in floor hot water heat with a boiler (both in home and garage), also a forced air furnace with central air. Spray foam insulation. LP Smart siding, and cultured stone on the exterior. A brand-new concrete driveway, patios, and lawn sprinkler system. This is a rare opportunity to be part of this neighborhood with all that is has to offer! Schedule a private showing today!