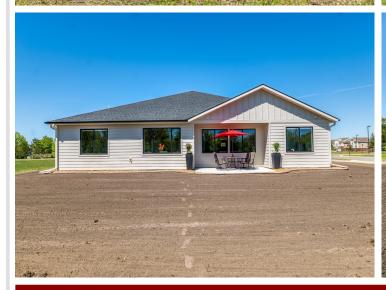

MLS 6727884 Lake Home

\$664,500

2,352 sq ft 4 bedrooms 3 baths

302 Shortcut Lane Bemidji MN 56601

Waterfront: Irving

Status: Active

## **Description:**

Brand New home in one of Bemidji's most sought-after lakeside neighborhoods! Irvingboro offers an active lifestyle for those who enjoy access to private parks, walking trails, beach, picnic shelter and private marina for water sports, boat cruising, and great fishing. This home is impeccable quality built by premier builders in our area. Quartz countertops throughout, vaulted ceilings with 9-foot sidewalls, 4 bedrooms, 2.5 baths, 2,352 square feet on one level with a huge three car garage that is 26 x 37 insulated/heated with in floor heat and an epoxy finish floor. The extensive primary suite has a beautiful walk-in tiled shower, and a separate soaking tub, and walk in closet. This home has a high-end heating and cooling system with both in floor hot water heat with a boiler (both in home and garage), also a forced air furnace with central air. Spray foam insulation. LP Smart siding, and cultured stone on the exterior. A brand-new concrete driveway, patios, and lawn sprinkler system. This is a rare opportunity to be part of this neighborhood with all that is has to offer! Schedule a private showing today!