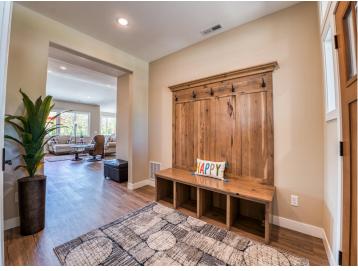

## **Description:**

Brand New home in one of Bemidji's most sought-after lakeside neighborhoods! Irvingboro offers an active lifestyle for those who enjoy access to private parks, walking trails, beach, picnic shelter and private marina for water sports, boat cruising, and great fishing. This home is impeccable quality built by premier builders in our area. Quartz countertops throughout, vaulted ceilings with 9-foot sidewalls, 4 bedrooms, 2.5 baths, 2,352 square feet on one level with a huge three car garage that is 26 x 37 insulated/heated with in floor heat and an epoxy finish floor. The extensive primary suite has a beautiful walk-in tiled shower, and a separate soaking tub, and walk in closet. This home has a high-end heating and cooling system with both in floor hot water heat with a boiler (both in home and garage), also a forced air furnace with central air. Spray foam insulation. LP Smart siding, and cultured stone on the exterior. A brand-new concrete driveway, patios, and lawn sprinkler system. This is a rare opportunity to be part of this neighborhood with all that is has to offer! Schedule a private showing today!