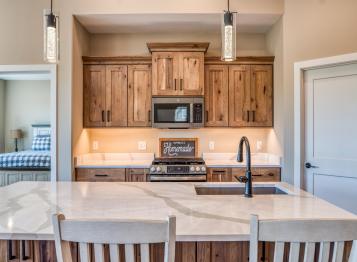

## **Description:**

Brand New home in one of Bemidji's most sought-after lakeside neighborhoods! Irvingboro offers an active lifestyle for those who enjoy access to private parks, walking trails, beach, picnic shelter and private marina for water sports, boat cruising, and great fishing. This home is impeccable quality built by premier builders in our area. Quartz countertops throughout, vaulted ceilings with 9-foot sidewalls, 4 bedrooms, 2.5 baths, 2,352 square feet on one level with a huge three car garage that is 26 x 37 insulated/heated with in floor heat and an epoxy finish floor. The extensive primary suite has a beautiful walk-in tiled shower, and a separate soaking tub, and walk in closet. This home has a high-end heating and cooling system with both in floor hot water heat with a boiler (both in home and garage), also a forced air furnace with central air. Spray foam insulation. LP Smart siding, and cultured stone on the exterior. A brand-new concrete driveway, patios, and lawn sprinkler system. This is a rare opportunity to be part of this neighborhood with all that is has to offer! Schedule a private showing today!