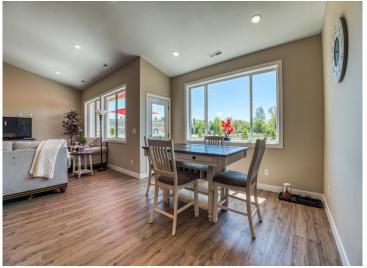

## **Description:**

Brand New home in one of Bemidji's most sought-after lakeside neighborhoods! Irvingboro offers an active lifestyle for those who enjoy access to private parks, walking trails, beach, picnic shelter and private marina for water sports, boat cruising, and great fishing. This home is impeccable quality built by premier builders in our area. Quartz countertops throughout, vaulted ceilings with 9-foot sidewalls, 4 bedrooms, 2.5 baths, 2,352 square feet on one level with a huge three car garage that is 26 x 37 insulated/heated with in floor heat and an epoxy finish floor. The extensive primary suite has a beautiful walk-in tiled shower, and a separate soaking tub, and walk in closet. This home has a high-end heating and cooling system with both in floor hot water heat with a boiler (both in home and garage), also a forced air furnace with central air. Spray foam insulation. LP Smart siding, and cultured stone on the exterior. A brand-new concrete driveway, patios, and lawn sprinkler system. This is a rare opportunity to be part of this neighborhood with all that is has to offer! Schedule a private showing today!