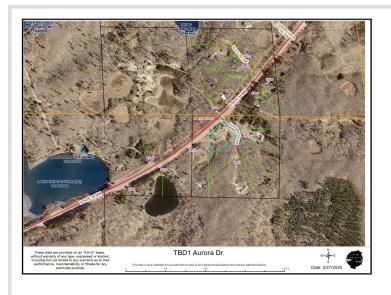

## **Additional Details:**

Lot Acres 3.2

Lot Dimensions 350x546x330x319

School District 113 Taxes \$104 Taxes with Assessments \$104 Tax Year 2025

## **Driving Directions:**

From Walker: Follow Highway 34 West for 3.5 miles, turn Left onto Aurora Dr. and property on Right.

Listed By: Wolff & Simon Real Estate

Affinity Real Estate Inc. participates in the Regional Multiple Listing Service of Minnesota, Inc Broker Reciprocity (sm) program, allowing us to display other broker's listings on our website. All properties are subject to prior sale, change or withdrawal.