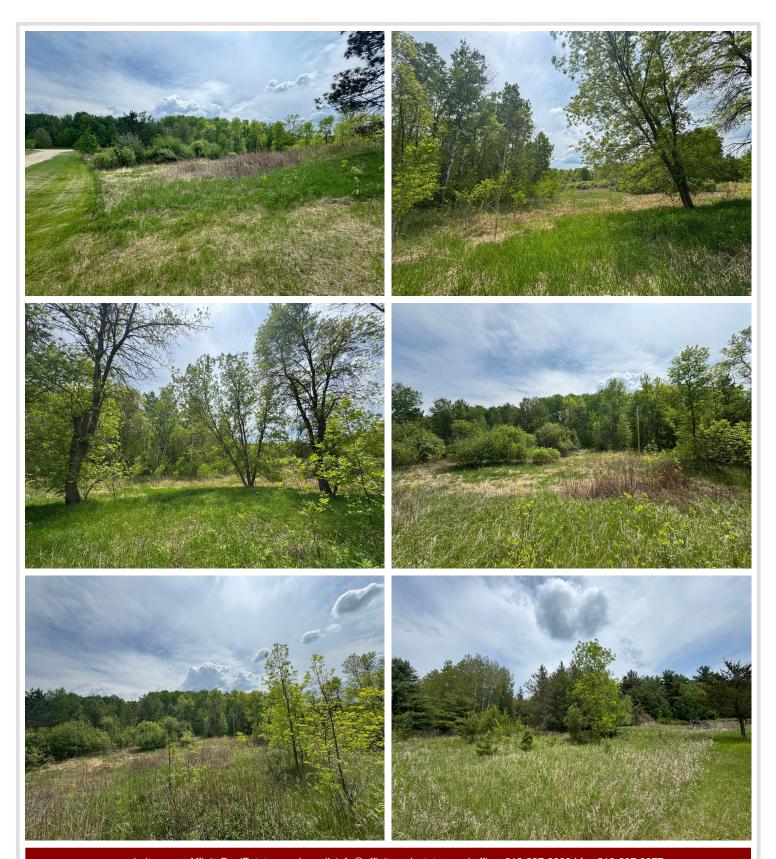

## **Description:**

Great opportunity to own 3.2 acres just minutes from Walker. This lot offers a mix of trees and open space with plenty options to build a home or shop. Enjoy a short drive to access the Heartland Trail, Chippewa National Forest, or Leech Lake.