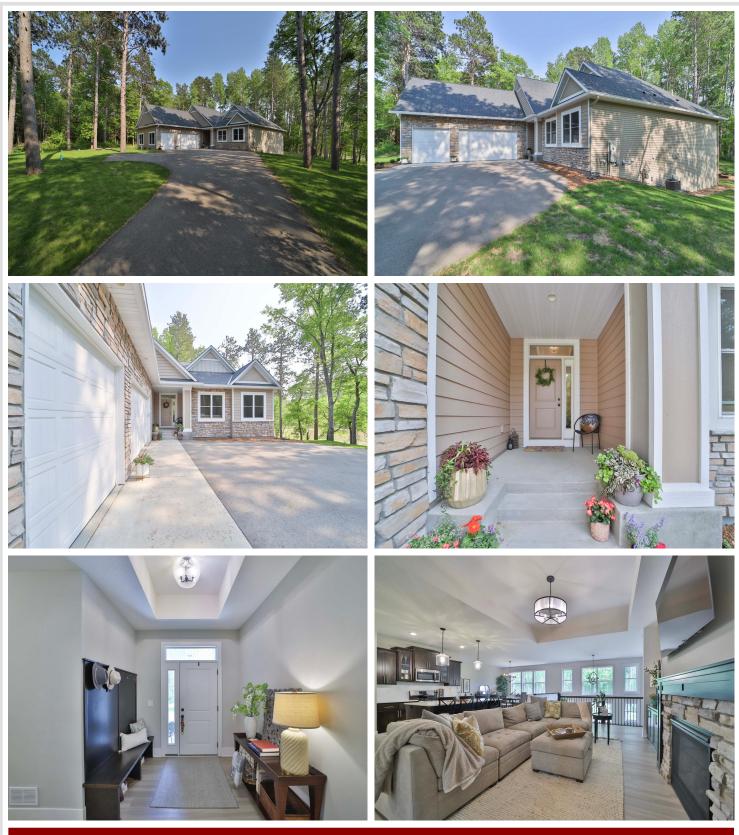

### **Description:**

Discover your dream Nisswa retreat in this exquisite 5-bedroom, 3-bathroom executive home. Nestled on 1.8 picturesque acres, this custom-built masterpiece boasts high-end finishes, including box vaulted ceilings, an oversized 4-car garage, and a complete finished basement.

### Additional Details:

| Year Built             | 2021    |
|------------------------|---------|
| Lot Acres              | 1.8     |
| Lot Dimensions         | 197x343 |
| Garage Stalls          | 4       |
| School District        | 181     |
| Taxes                  | \$4,116 |
| Taxes with Assessments | \$4,116 |
| Tax Year               | 2024    |