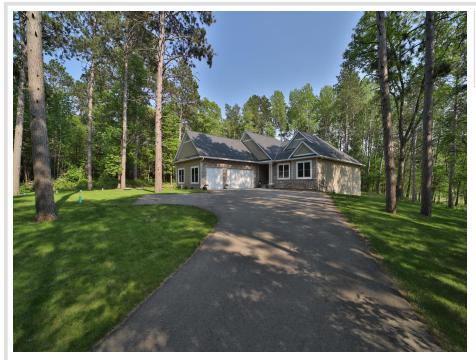

### **Description:**

Discover your dream Nisswa retreat in this exquisite 5-bedroom, 3-bathroom executive home. Nestled on 1.8 picturesque acres, this custom-built masterpiece boasts high-end finishes, including box vaulted ceilings, an oversized 4-car garage, and a complete finished basement.

### Additional Details:

| Year Built             | 2021    |
|------------------------|---------|
| Lot Acres              | 1.8     |
| Lot Dimensions         | 197x343 |
| Garage Stalls          | 4       |
| School District        | 181     |
| Taxes                  | \$4,116 |
| Taxes with Assessments | \$4,116 |
| Tax Year               | 2024    |