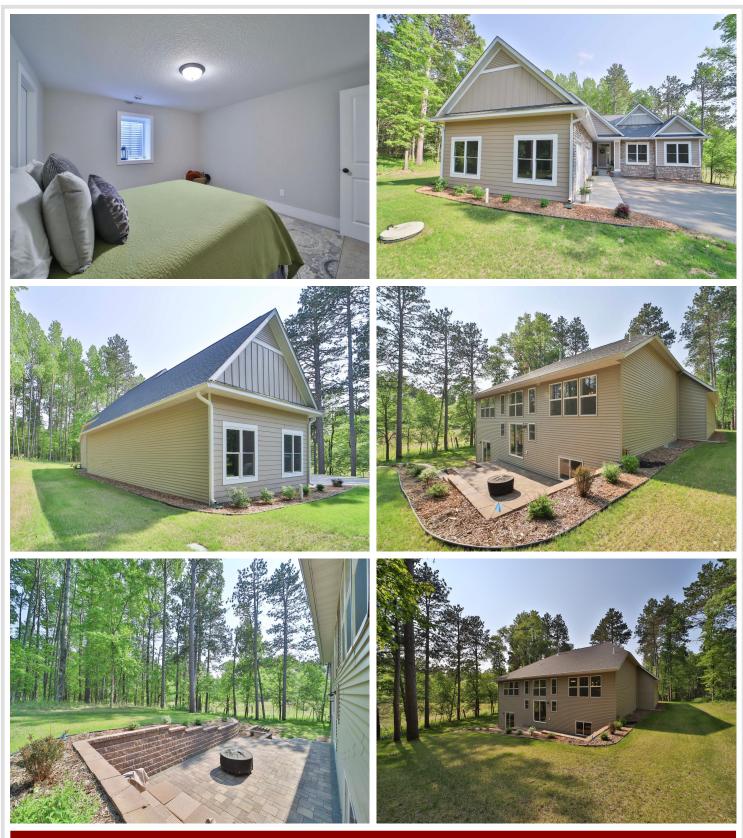

### **Description:**

Discover your dream Nisswa retreat in this exquisite 5-bedroom, 3-bathroom executive home. Nestled on 1.8 picturesque acres, this custom-built masterpiece boasts high-end finishes, including box vaulted ceilings, an oversized 4-car garage, and a complete finished basement.

### Additional Details:

| Year Built             | 2021    |
|------------------------|---------|
| Lot Acres              | 1.8     |
| Lot Dimensions         | 197x343 |
| Garage Stalls          | 4       |
| School District        | 181     |
| Taxes                  | \$4,116 |
| Taxes with Assessments | \$4,116 |
| Tax Year               | 2024    |