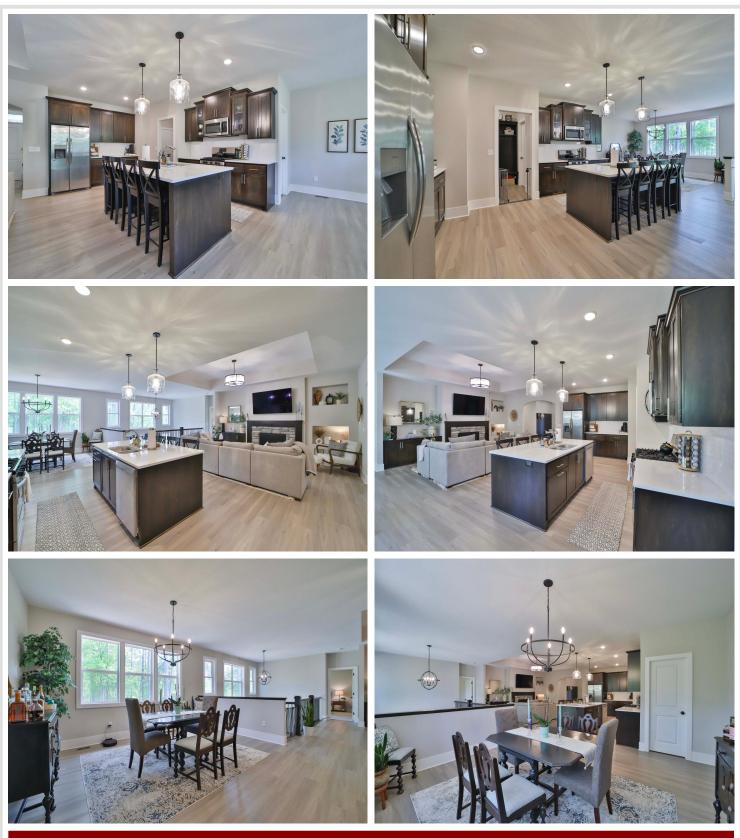

The gourmet kitchen showcases granite countertops, stainless steel appliances, tile backsplash, and a spacious pantry, ideal for entertaining. Relax by the inviting living room fireplace, featuring elegant built-in cabinets and upscale wood railings.