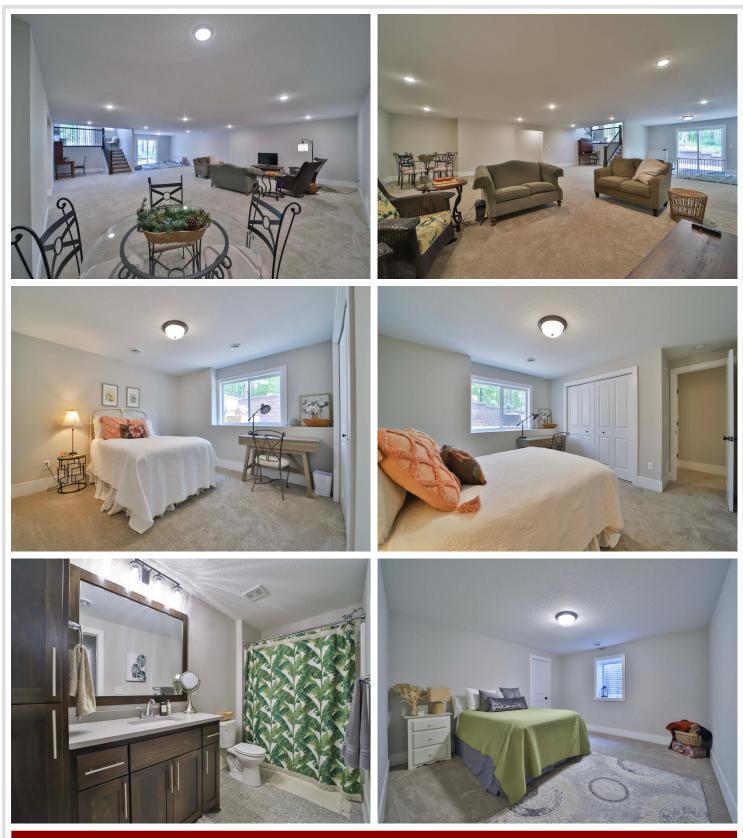

### **Description:**

Discover your dream Nisswa retreat in this exquisite 5-bedroom, 3-bathroom executive home. Nestled on 1.8 picturesque acres, this custom-built masterpiece boasts high-end finishes, including box vaulted ceilings, an oversized 4-car garage, and a complete finished basement.

Retreat to the luxurious primary suite for a peaceful sanctuary, while the additional bedrooms provide flexible space for family, guests, or a home office.

Conveniently located near Nisswa (5 mins), Pequot Lakes (10 mins), Baxter (15 mins), 1 mile to the Paul Bunyan Trail and 1.5 miles to Lake Hubert Public Landing! This stunning property offers the perfect blend of tranquility and accessibility. Don't miss this rare opportunity to own a custom-designed executive home – schedule your private tour today and experience the epitome of luxury living in Nisswa.