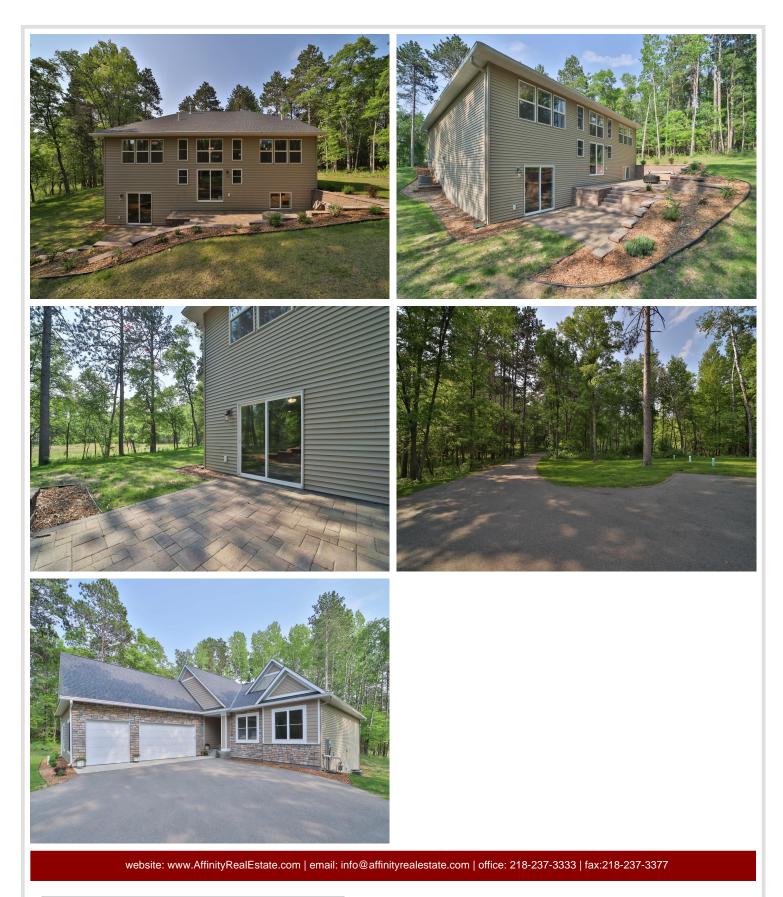

### **Description:**

Discover your dream Nisswa retreat in this exquisite 5-bedroom, 3-bathroom executive home. Nestled on 1.8 picturesque acres, this custom-built masterpiece boasts high-end finishes, including box vaulted ceilings, an oversized 4-car garage, and a complete finished basement.

The gourmet kitchen showcases granite countertops, stainless steel appliances, tile backsplash, and a spacious pantry, ideal for entertaining. Relax by the inviting living room fireplace, featuring elegant built-in cabinets and upscale wood railings.

Retreat to the luxurious primary suite for a peaceful sanctuary, while the additional bedrooms provide flexible space for family, guests, or a home office.

Conveniently located near Nisswa (5 mins), Pequot Lakes (10 mins), Baxter (15 mins), 1 mile to the Paul Bunyan Trail and 1.5 miles to Lake Hubert Public Landing! This stunning property offers the perfect blend of tranquility and accessibility. Don't miss this rare opportunity to own a custom-designed executive home – schedule your private tour today and experience the epitome of luxury living in Nisswa.