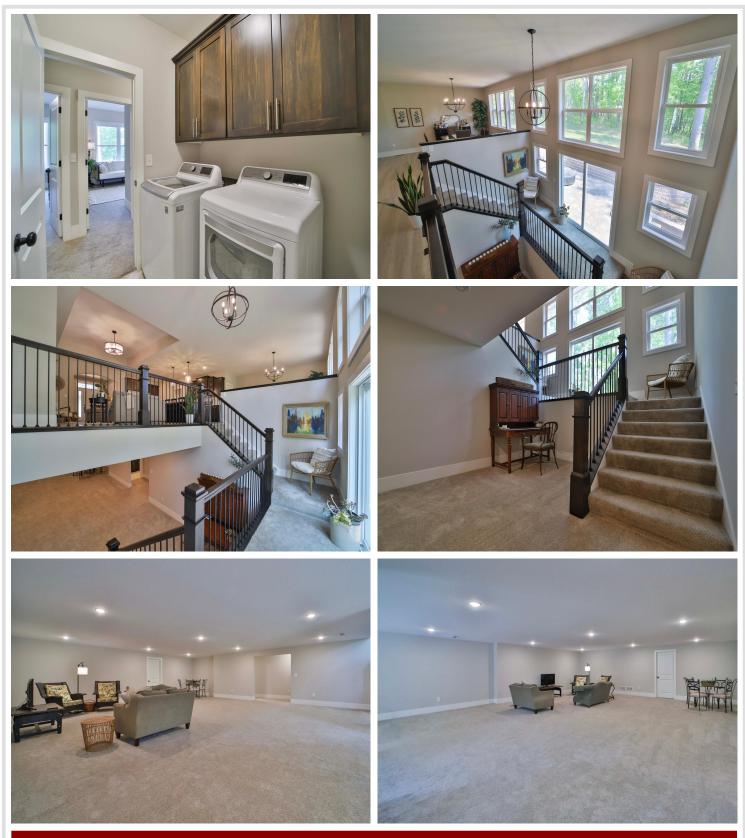

### **Description:**

Discover your dream Nisswa retreat in this exquisite 5-bedroom, 3-bathroom executive home. Nestled on 1.8 picturesque acres, this custom-built masterpiece boasts high-end finishes, including box vaulted ceilings, an oversized 4-car garage, and a complete finished basement.

The gourmet kitchen showcases granite countertops, stainless steel appliances, tile backsplash, and a spacious pantry, ideal for entertaining. Relax by the inviting living room fireplace, featuring elegant built-in cabinets and upscale wood railings.