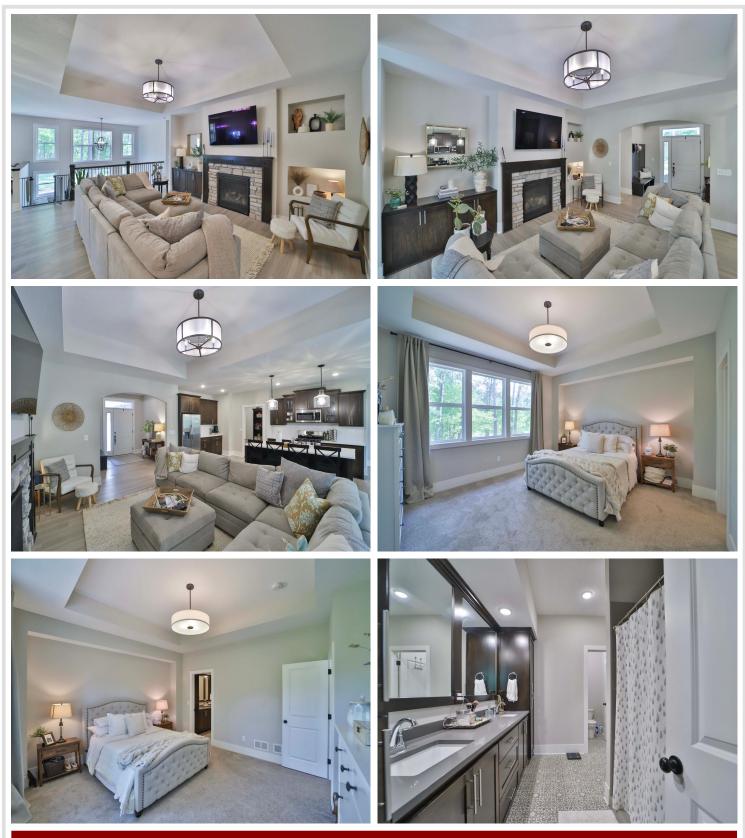

The gourmet kitchen showcases granite countertops, stainless steel appliances, tile backsplash, and a spacious pantry, ideal for entertaining. Relax by the inviting living room fireplace, featuring elegant built-in cabinets and upscale wood railings.

Retreat to the luxurious primary suite for a peaceful sanctuary, while the additional bedrooms provide flexible space for family, guests, or a home office.

Conveniently located near Nisswa (5 mins), Pequot Lakes (10 mins), Baxter (15 mins), 1 mile to the Paul Bunyan Trail and 1.5 miles to Lake Hubert Public Landing! This stunning property offers the perfect blend of tranquility and accessibility. Don't miss this rare opportunity to own a custom-designed executive home – schedule your private tour today and experience the epitome of luxury living in Nisswa.