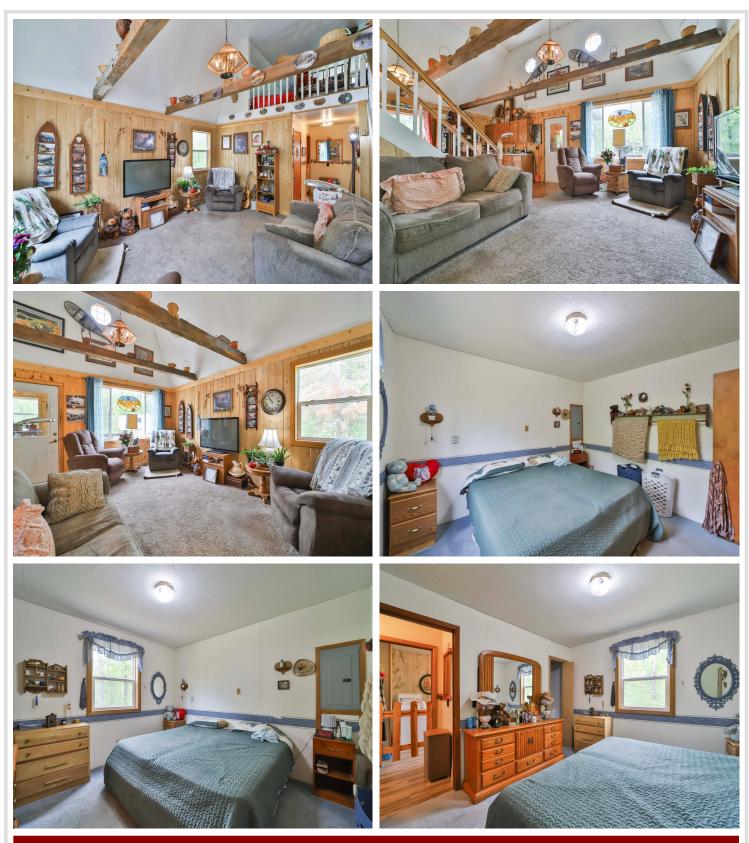

### **Description:**

Well-maintained 2-bedroom, 1-bath country home on 40 acres of beautiful land near Lake George. Ideal as a peaceful primary residence or a hunting/fishing base camp. The large detached garage includes an insulated workshop, and the spacious machine shed easily accommodates an RV or all your outdoor toys. Enjoy nearby access to hundreds of acres of state land and public hunting grounds. A perfect blend of privacy, nature, and recreational opportunity.