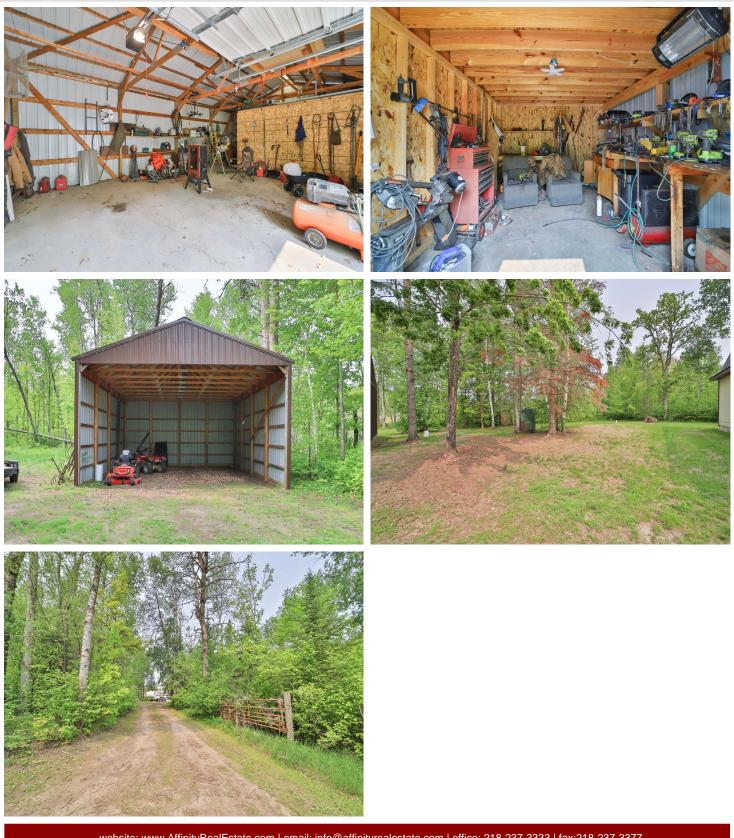

### **Description:**

Well-maintained 2-bedroom, 1-bath country home on 40 acres of beautiful land near Lake George. Ideal as a peaceful primary residence or a hunting/fishing base camp. The large detached garage includes an insulated workshop, and the spacious machine shed easily accommodates an RV or all your outdoor toys. Enjoy nearby access to hundreds of acres of state land and public hunting grounds. A perfect blend of privacy, nature, and recreational opportunity.