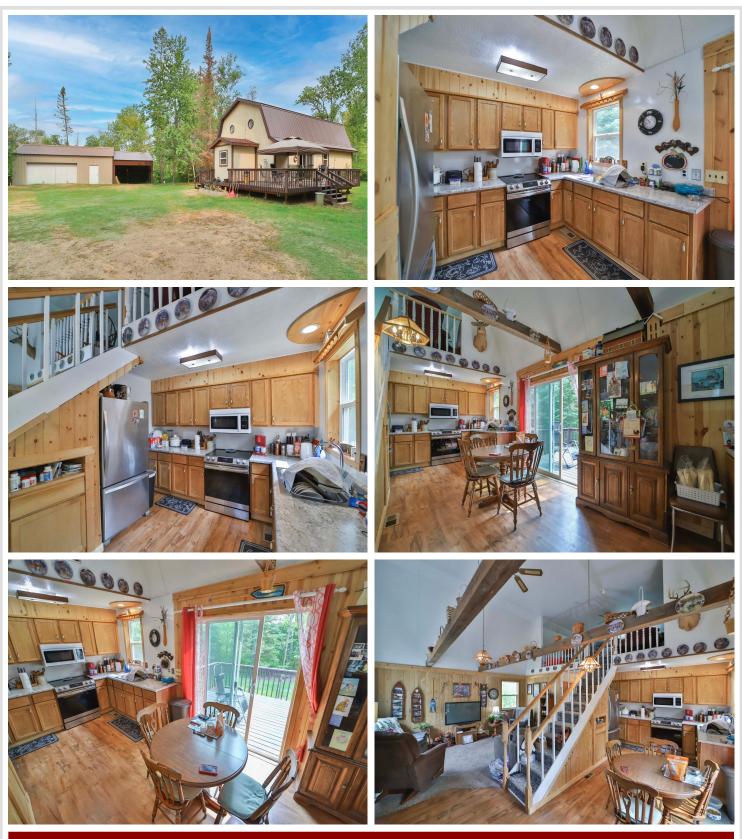

### **Description:**

Well-maintained 2-bedroom, 1-bath country home on 40 acres of beautiful land near Lake George. Ideal as a peaceful primary residence or a hunting/fishing base camp. The large detached garage includes an insulated workshop, and the spacious machine shed easily accommodates an RV or all your outdoor toys. Enjoy nearby access to hundreds of acres of state land and public hunting grounds. A perfect blend of privacy, nature, and recreational opportunity.