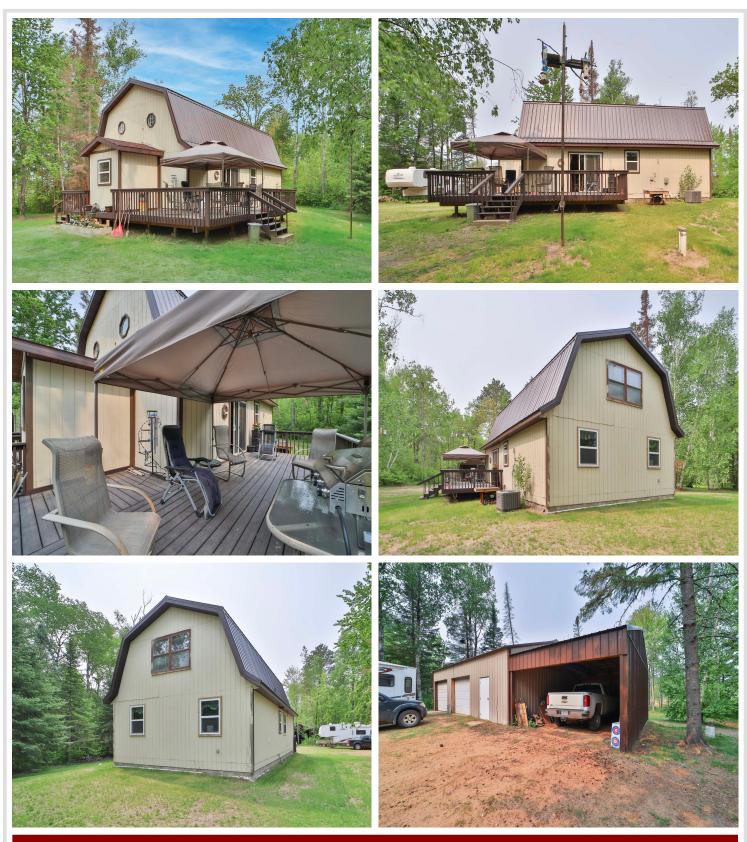

### **Description:**

Well-maintained 2-bedroom, 1-bath country home on 40 acres of beautiful land near Lake George. Ideal as a peaceful primary residence or a hunting/fishing base camp. The large detached garage includes an insulated workshop, and the spacious machine shed easily accommodates an RV or all your outdoor toys. Enjoy nearby access to hundreds of acres of state land and public hunting grounds. A perfect blend of privacy, nature, and recreational opportunity.

#### Additional Details:

| Year Built             | 1990                |
|------------------------|---------------------|
| Lot Acres              | 39.94               |
| Lot Dimensions         | 1343x1298x1242x1286 |
| Garage Stalls          | 2                   |
| School District        | 118                 |
| Taxes                  | \$698               |
| Taxes with Assessments | \$764               |
| Tax Year               | 2025                |