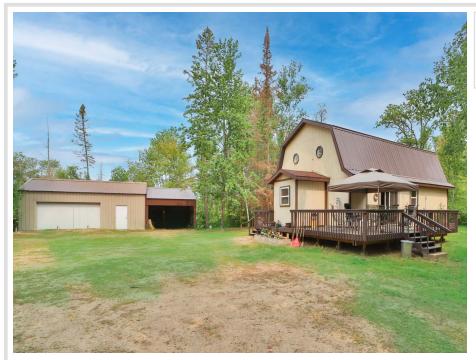

### **Description:**

Well-maintained 2-bedroom, 1-bath country home on 40 acres of beautiful land near Lake George. Ideal as a peaceful primary residence or a hunting/fishing base camp. The large detached garage includes an insulated workshop, and the spacious machine shed easily accommodates an RV or all your outdoor toys. Enjoy nearby access to hundreds of acres of state land and public hunting grounds. A perfect blend of privacy, nature, and recreational opportunity.

#### Additional Details:

| Year Built             | 1990                |
|------------------------|---------------------|
| Lot Acres              | 39.94               |
| Lot Dimensions         | 1343x1298x1242x1286 |
| Garage Stalls          | 2                   |
| School District        | 118                 |
| Taxes                  | \$698               |
| Taxes with Assessments | \$764               |
| Tax Year               | 2025                |