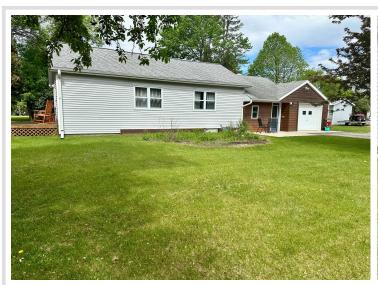

## **Description:**

Welcome to this super cute and well-maintained 2 bedroom, 1 bath home that sits on a nice corner lot! Inside is simple, clean, and comfortable—perfect for anyone looking for a solid, low-maintenance place to call home. The attached garage provides everyday convenience, while the bonus 12x20 second garage/shed is a standout feature—fully finished with electricity, a concrete floor, and endless potential for projects, storage, or even a little hangout spot. Whether you're a first-time buyer, looking to downsize, or searching for a smart investment, this property is a must-see. Easy to show and easy to love. Come take a look!

## **Additional Details:**

 Year Built
 1936

 Lot Acres
 0.25

 Lot Dimensions
 147' x 75'

Garage Stalls 1
School District 309
Taxes \$1,245
Taxes with Assessments \$1,466
Tax Year 2025