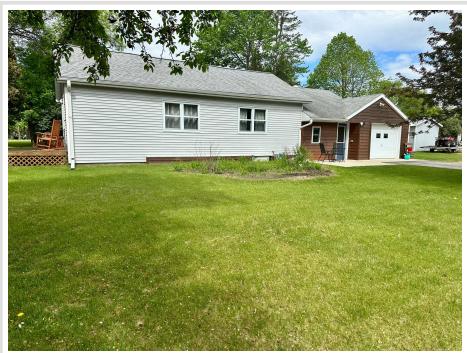

## **Description:**

Welcome to this super cute and well-maintained 2 bedroom, 1 bath home that sits on a nice corner lot! Inside is simple, clean, and comfortable—perfect for anyone looking for a solid, low-maintenance place to call home. The attached garage provides everyday convenience, while the bonus 12x20 second garage/shed is a standout feature—fully finished with electricity, a concrete floor, and endless potential for projects, storage, or even a little hangout spot. Whether you're a first-time buyer, looking to downsize, or searching for a smart investment, this property is a must-see. Easy to show and easy to love. Come take a look!

## **Additional Details:**

 Year Built
 1936

 Lot Acres
 0.25

 Lot Dimensions
 147' x 75'

Garage Stalls 1
School District 309
Taxes \$1,245
Taxes with Assessments \$1,466
Tax Year 2025