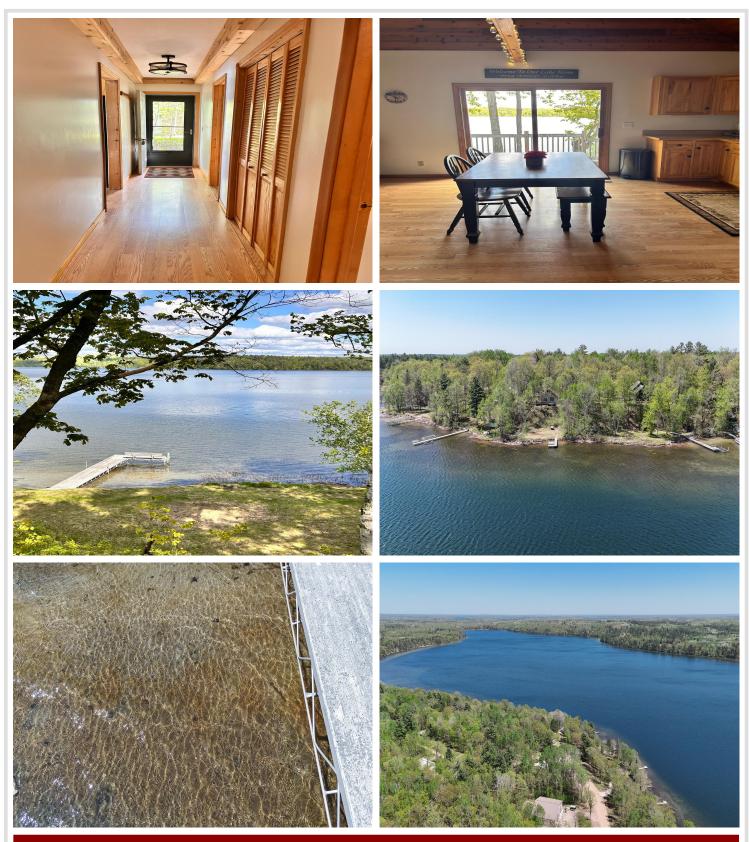

### **Description:**

Located on the west side of Big Deep Lake this adorable 2-bedroom cabin offers the perfect mix of charm and serenity. Dead end road for privacy and unobstructed sunrise views over the water with the Deep Portage Conservation Reserve directly across from the property. The cabin has vaulted wood ceiling and lake side windows letting in plenty of natural light. There is a spacious loft for extra sleeping and plenty of storage in the side walls. Steps down to the lake but a large level area at the water for activities. Dock, boatlift and some furnishings included.