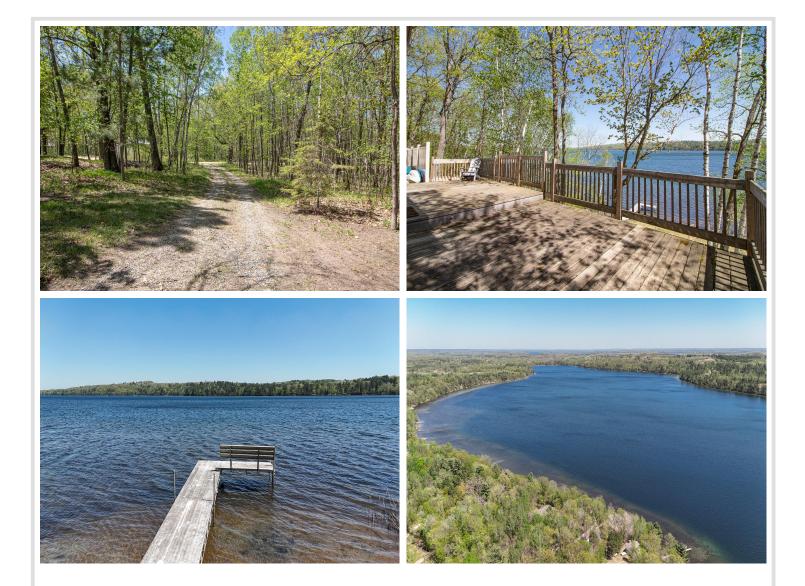

### **Description:**

Located on the west side of Big Deep Lake this adorable 2-bedroom cabin offers the perfect mix of charm and serenity. Dead end road for privacy and unobstructed sunrise views over the water with the Deep Portage Conservation Reserve directly across from the property. The cabin has vaulted wood ceiling and lake side windows letting in plenty of natural light. There is a spacious loft for extra sleeping and plenty of storage in the side walls. Steps down to the lake but a large level area at the water for activities. Dock, boatlift and some furnishings included.