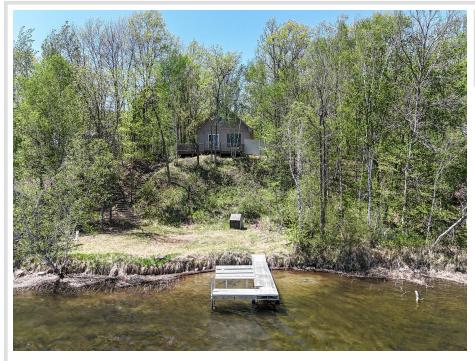

### **Description:**

Located on the west side of Big Deep Lake this adorable 2-bedroom cabin offers the perfect mix of charm and serenity. Dead end road for privacy and unobstructed sunrise views over the water with the Deep Portage Conservation Reserve directly across from the property. The cabin has vaulted wood ceiling and lake side windows letting in plenty of natural light. There is a spacious loft for extra sleeping and plenty of storage in the side walls. Steps down to the lake but a large level area at the water for activities. Dock, boatlift and some furnishings included.