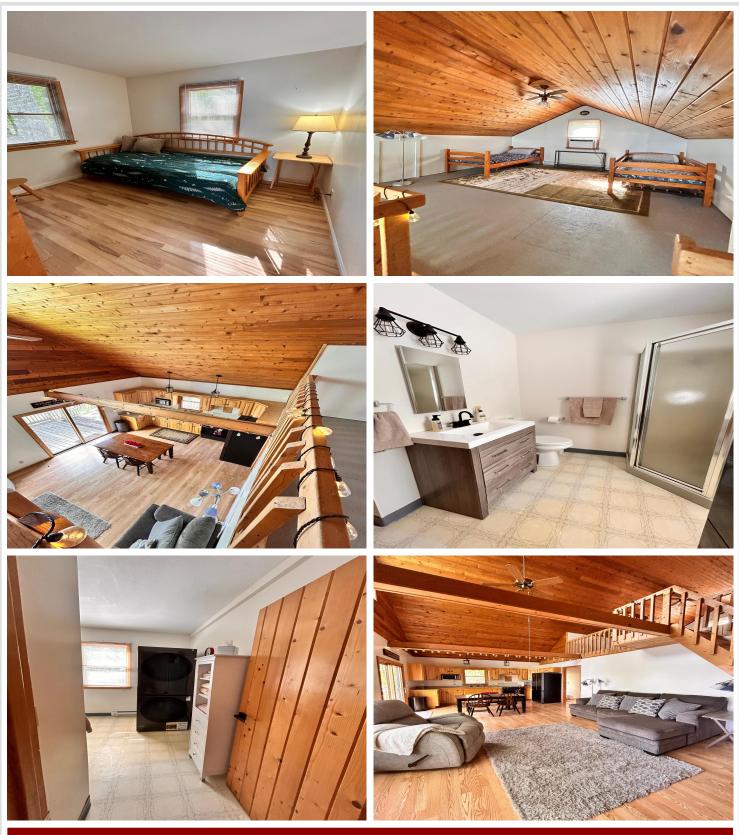

### **Description:**

Located on the west side of Big Deep Lake this adorable 2-bedroom cabin offers the perfect mix of charm and serenity. Dead end road for privacy and unobstructed sunrise views over the water with the Deep Portage Conservation Reserve directly across from the property. The cabin has vaulted wood ceiling and lake side windows letting in plenty of natural light. There is a spacious loft for extra sleeping and plenty of storage in the side walls. Steps down to the lake but a large level area at the water for activities. Dock, boatlift and some furnishings included.