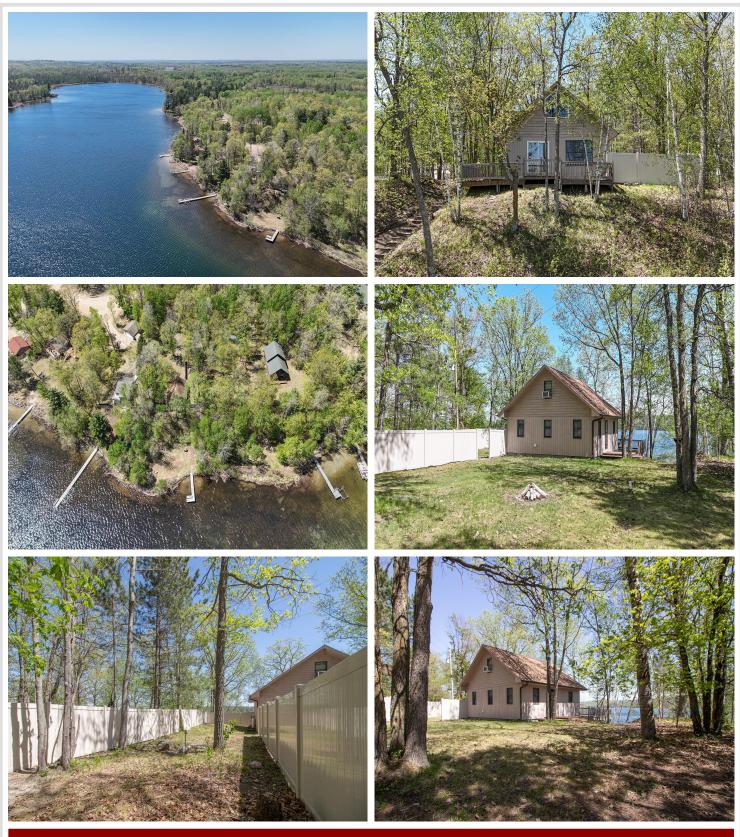

### **Description:**

Located on the west side of Big Deep Lake this adorable 2-bedroom cabin offers the perfect mix of charm and serenity. Dead end road for privacy and unobstructed sunrise views over the water with the Deep Portage Conservation Reserve directly across from the property. The cabin has vaulted wood ceiling and lake side windows letting in plenty of natural light. There is a spacious loft for extra sleeping and plenty of storage in the side walls. Steps down to the lake but a large level area at the water for activities. Dock, boatlift and some furnishings included.

#### Additional Details:

| Year Built             | 1995            |
|------------------------|-----------------|
| Lot Acres              | 0.8             |
| Lot Dimensions         | 101x406x181x283 |
| School District        | 113             |
| Taxes                  | \$1,598         |
| Taxes with Assessments | \$1,664         |
| Tax Year               | 2025            |

#### Additional Features:

Basement: Crawl Space Fuel: Electric, Propane Heat: Baseboard, Wood Stove Sewer: Septic System Compliant - No Water: Drilled Air Conditioning: Wall Unit(s)