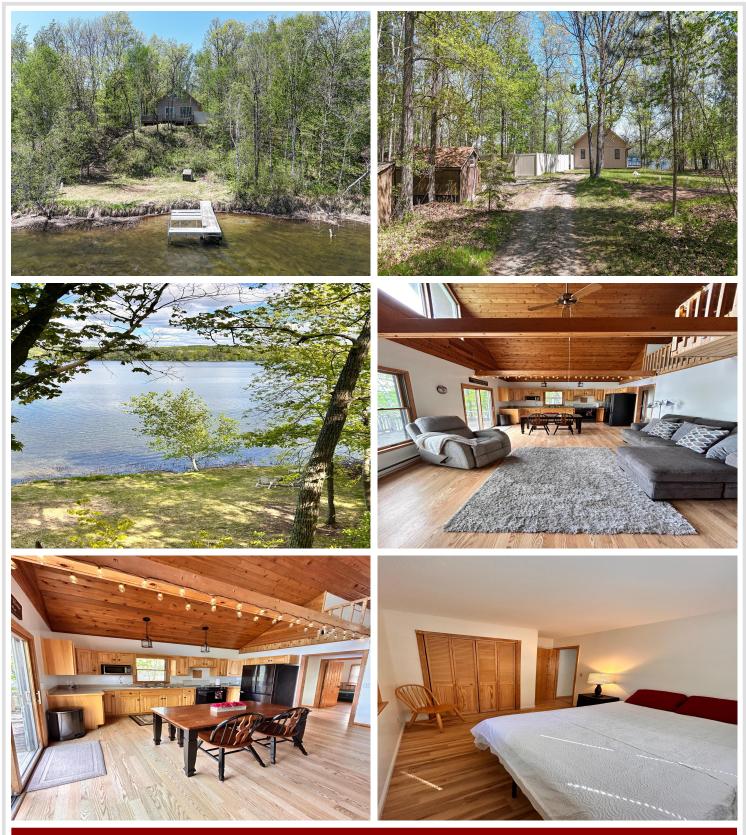

### **Description:**

Located on the west side of Big Deep Lake this adorable 2-bedroom cabin offers the perfect mix of charm and serenity. Dead end road for privacy and unobstructed sunrise views over the water with the Deep Portage Conservation Reserve directly across from the property. The cabin has vaulted wood ceiling and lake side windows letting in plenty of natural light. There is a spacious loft for extra sleeping and plenty of storage in the side walls. Steps down to the lake but a large level area at the water for activities. Dock, boatlift and some furnishings included.