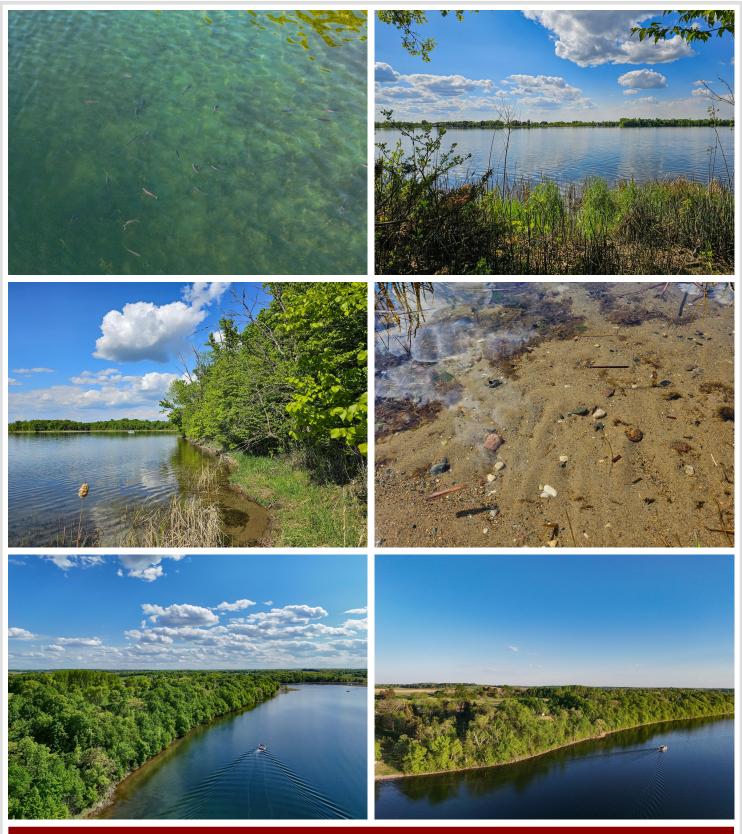

A Natural Ravine winds its way down to the shoreline, providing direct access to 276 feet of Sugar-Sand Bottom—perfect for Swimming, Floating, and Lakeside Relaxation.

Perched high above the water, the lot offers breathtaking Panoramic Views of Loon Lake's sparkling surface, ideal for Sunsets and quiet mornings on your future Deck.