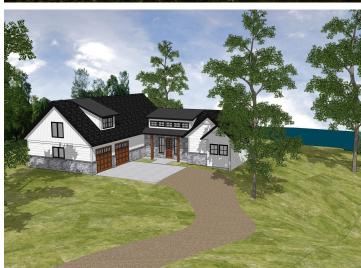

The gently sloping terrain also allows for the possibility of a Walk-out Basement, seamlessly connecting indoor living spaces to the waterfront.

While you plan and build your dream residence, pull up a Camper seasonally and begin enjoying lake life right away. Back Lots are also available for anyone seeking extra space for a future Shop or Outbuilding. Start planning your future on the beautiful shores of LOON VIEW!