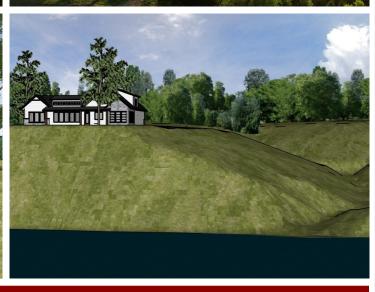

## **Description:**

Set your sights on LOON VIEW – the newest Lakeside Neighborhood just outside of Vergas, offering a limited selection of Build-Ready Lots on beautiful Loon Lake!

This 2.06-Acre parcel features a Wooded Hilltop setting that ensures immediate Privacy and Tranquility for your future Home.

A Natural Ravine winds its way down to the shoreline, providing direct access to 276 feet of Sugar-Sand Bottom—perfect for Swimming, Floating, and Lakeside Relaxation.

Perched high above the water, the lot offers breathtaking Panoramic Views of Loon Lake's sparkling surface, ideal for Sunsets and quiet mornings on your future Deck.

The gently sloping terrain also allows for the possibility of a Walk-out Basement, seamlessly connecting indoor living spaces to the waterfront.

While you plan and build your dream residence, pull up a Camper seasonally and begin enjoying lake life right away. Back Lots are also available for anyone seeking extra space for a future Shop or Outbuilding. Start planning your future on the beautiful shores of LOON VIEW!