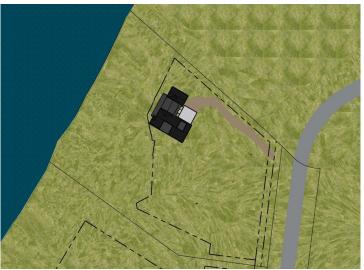

## **Description:**

Set your sights on LOON VIEW – the newest Lakeside Neighborhood just outside of Vergas, offering a limited selection of Build-Ready Lots on beautiful Loon Lake!

This 2.06-Acre parcel features a Wooded Hilltop setting that ensures immediate Privacy and Tranquility for your future Home.

## Additional Details:

Lot Acres 2.06

Lot Dimensions 196 x 405 x 276 x 315

School District 549
Taxes \$8,118
Taxes with Assessments \$8,198
Tax Year 2024