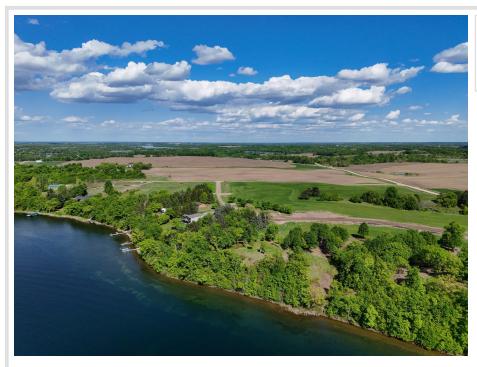

## **Description:**

Set your sights on LOON VIEW – the newest Lakeside Neighborhood just outside of Vergas, offering a limited selection of Build-Ready Lots on beautiful Loon Lake!

This 2.06-Acre parcel features a Wooded Hilltop setting that ensures immediate Privacy and Tranquility for your future Home.

A Natural Ravine winds its way down to the shoreline, providing direct access to 276 feet of Sugar-Sand Bottom—perfect for Swimming, Floating, and Lakeside Relaxation.

Perched high above the water, the lot offers breathtaking Panoramic Views of Loon Lake's sparkling surface, ideal for Sunsets and quiet mornings on your future Deck.

The gently sloping terrain also allows for the possibility of a Walk-out Basement, seamlessly connecting indoor living spaces to the waterfront.

While you plan and build your dream residence, pull up a Camper seasonally and begin enjoying lake life right away. Back Lots are also available for anyone seeking extra space for a future Shop or Outbuilding. Start planning your future on the beautiful shores of LOON VIEW!