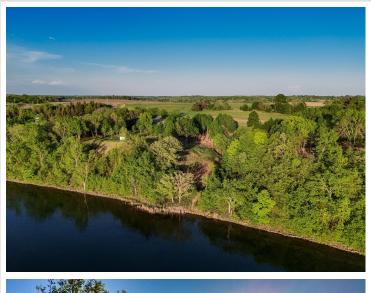

## **Description:**

Set your sights on LOON VIEW – the newest Lakeside Neighborhood just outside of Vergas, offering a limited selection of Build-Ready Lots on beautiful Loon Lake!

This 2.06-Acre parcel features a Wooded Hilltop setting that ensures immediate Privacy and Tranquility for your future Home.

A Natural Ravine winds its way down to the shoreline, providing direct access to 276 feet of Sugar-Sand Bottom—perfect for Swimming, Floating, and Lakeside Relaxation.

Perched high above the water, the lot offers breathtaking Panoramic Views of Loon Lake's sparkling surface, ideal for Sunsets and quiet mornings on your future Deck.

The gently sloping terrain also allows for the possibility of a Walk-out Basement, seamlessly connecting indoor living spaces to the waterfront.

While you plan and build your dream residence, pull up a Camper seasonally and begin enjoying lake life right away. Back Lots are also available for anyone seeking extra space for a future Shop or Outbuilding. Start planning your future on the beautiful shores of LOON VIEW!