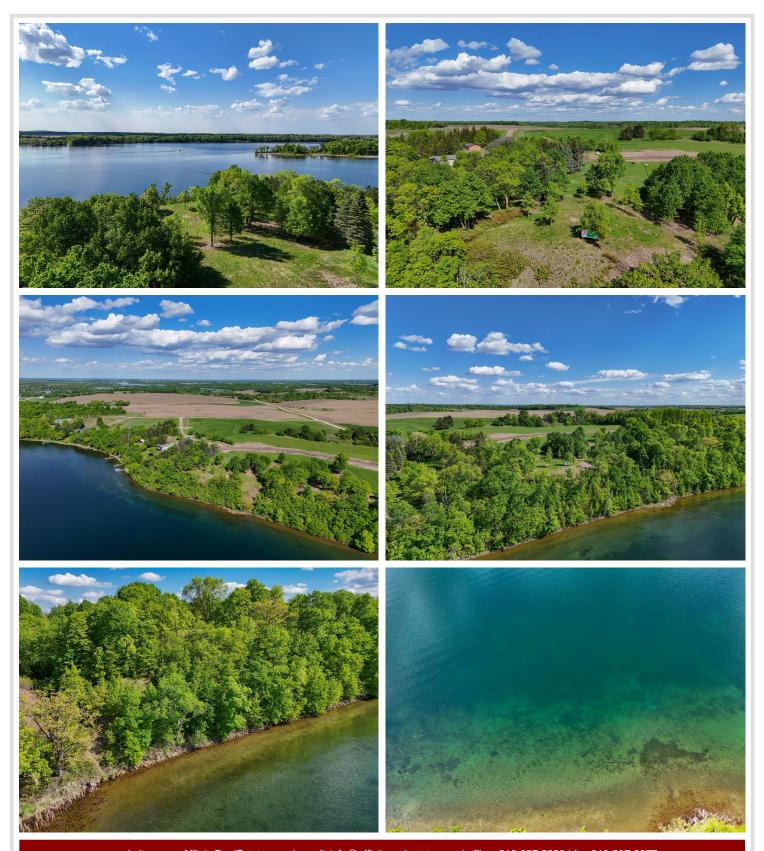

A Natural Ravine winds its way down to the shoreline, providing direct access to 276 feet of Sugar-Sand Bottom—perfect for Swimming, Floating, and Lakeside Relaxation.

Perched high above the water, the lot offers breathtaking Panoramic Views of Loon Lake's sparkling surface, ideal for Sunsets and quiet mornings on your future Deck.

The gently sloping terrain also allows for the possibility of a Walk-out Basement, seamlessly connecting indoor living spaces to the waterfront.

While you plan and build your dream residence, pull up a Camper seasonally and begin enjoying lake life right away. Back Lots are also available for anyone seeking extra space for a future Shop or Outbuilding. Start planning your future on the beautiful shores of LOON VIEW!