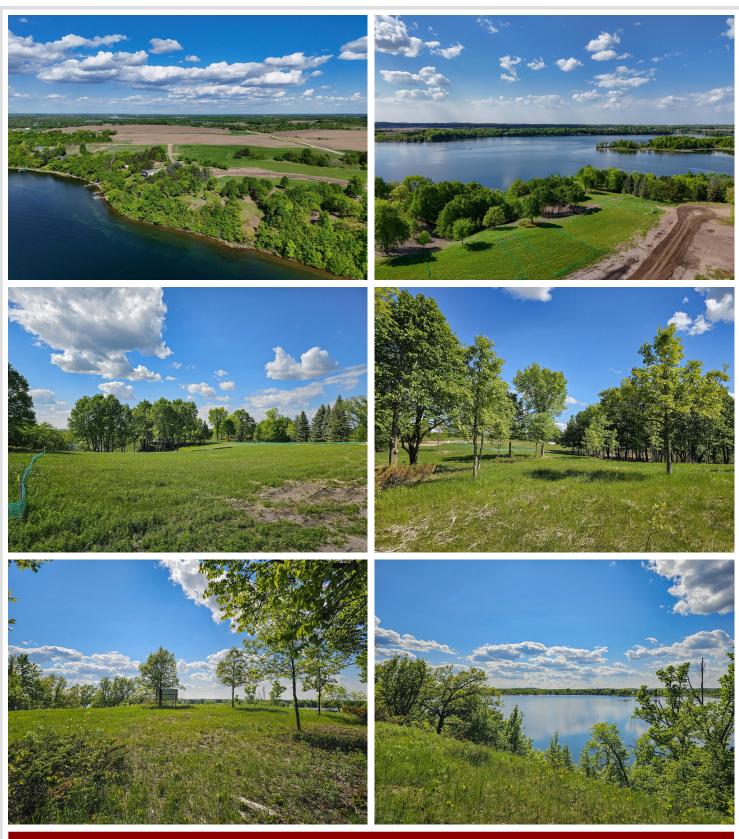

## **Description:**

Set your sights on LOON VIEW – the newest Lakeside Neighborhood just outside of Vergas, offering a limited selection of Build-Ready Lots on beautiful Loon Lake!

This 2.06-Acre parcel features a Wooded Hilltop setting that ensures immediate Privacy and Tranquility for your future Home.

A Natural Ravine winds its way down to the shoreline, providing direct access to 276 feet of Sugar-Sand Bottom—perfect for Swimming, Floating, and Lakeside Relaxation.

Perched high above the water, the lot offers breathtaking Panoramic Views of Loon Lake's sparkling surface, ideal for Sunsets and quiet mornings on your future Deck.

The gently sloping terrain also allows for the possibility of a Walk-out Basement, seamlessly connecting indoor living spaces to the waterfront.

While you plan and build your dream residence, pull up a Camper seasonally and begin enjoying lake life right away. Back Lots are also available for anyone seeking extra space for a future Shop or Outbuilding. Start planning your future on the beautiful shores of LOON VIEW!