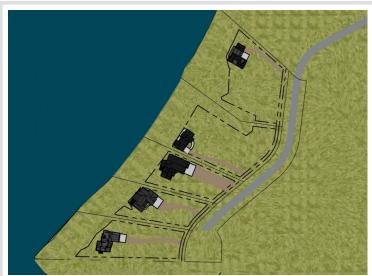

## **Description:**

Set your sights on LOON VIEW – the newest Lakeside Neighborhood just outside of Vergas, offering a limited selection of Build-Ready Lots on beautiful Loon Lake!

This 2.06-Acre parcel features a Wooded Hilltop setting that ensures immediate Privacy and Tranquility for your future Home.

## Additional Details:

Lot Acres 2.06

Lot Dimensions 196 x 405 x 276 x 315

School District 549
Taxes \$8,118
Taxes with Assessments \$8,198
Tax Year 2024