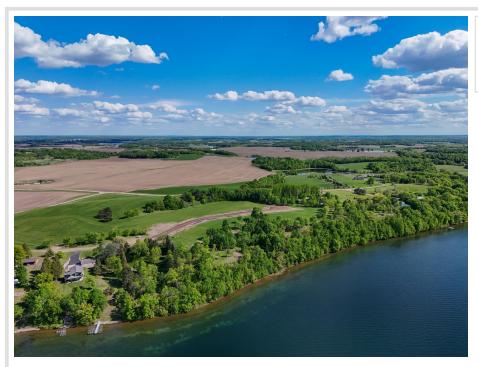

## **Description:**

Set your sights on LOON VIEW – the newest Lakeside Neighborhood just outside of Vergas, offering a limited selection of Build-Ready Lots on beautiful Loon Lake! This expansive 1.94-Acre parcel combines generous Wooded Acreage with a prominent Hilltop Setting, ensuring immediate Privacy and Breathtaking West-Facing Views over the lake.

A mild-sloped terrain leads down to 239 ft. of perfect Sugar-Sand, Hard-Bottom Shoreline, ideal for Swimming, Floating, and Lakeside Relaxation. With just a bit of landscaping, Stairs can be added to provide effortless access from your future home down to the water's edge.