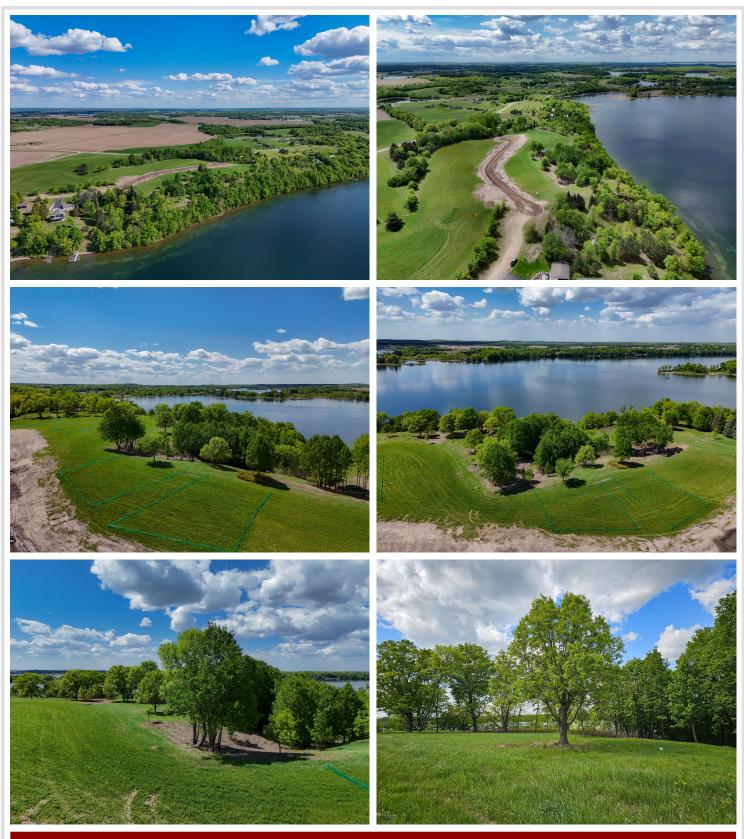

## **Description:**

Set your sights on LOON VIEW – the newest Lakeside Neighborhood just outside of Vergas, offering a limited selection of Build-Ready Lots on beautiful Loon Lake! This expansive 1.94-Acre parcel combines generous Wooded Acreage with a prominent Hilltop Setting, ensuring immediate Privacy and Breathtaking West-Facing Views over the lake.

A mild-sloped terrain leads down to 239 ft. of perfect Sugar-Sand, Hard-Bottom Shoreline, ideal for Swimming, Floating, and Lakeside Relaxation. With just a bit of landscaping, Stairs can be added to provide effortless access from your future home down to the water's edge.

The increased Buildable Acreage makes this lot ideal for a larger custom home, a walk-out basement design, or a versatile Shouse/Barndominium - perfect for those seeking room to expand.

While finalizing plans, pull up a Camper seasonally to begin enjoying Lake Life today. Back Lots are also available for anyone seeking extra space for a future Shop or Outbuilding. Start planning your future on the beautiful shores of LOON VIEW!