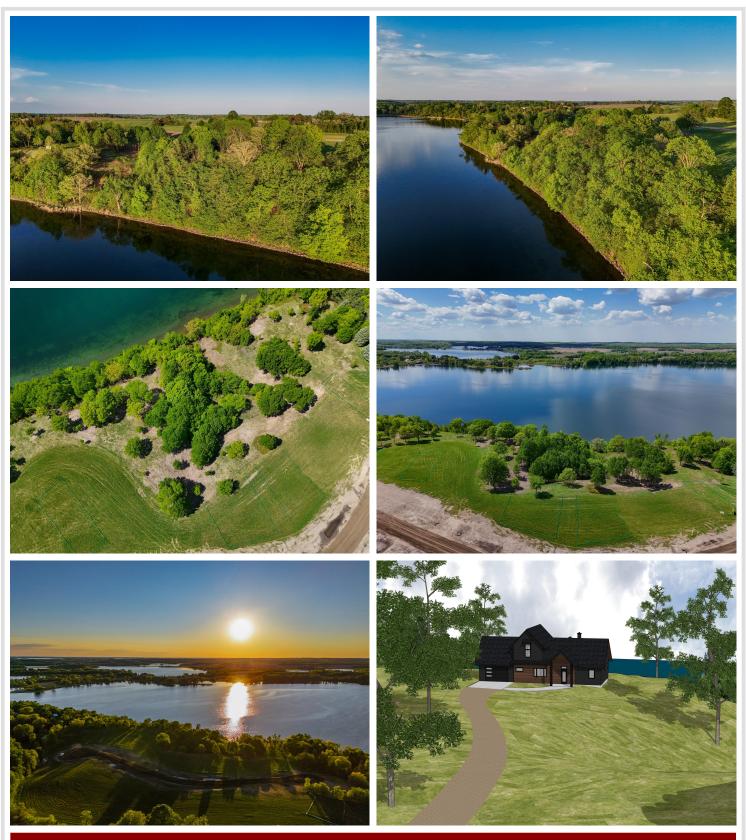

## **Description:**

Set your sights on LOON VIEW – the newest Lakeside Neighborhood just outside of Vergas, offering a limited selection of Build-Ready Lots on beautiful Loon Lake! This expansive 1.94-Acre parcel combines generous Wooded Acreage with a prominent Hilltop Setting, ensuring immediate Privacy and Breathtaking West-Facing Views over the lake.

A mild-sloped terrain leads down to 239 ft. of perfect Sugar-Sand, Hard-Bottom Shoreline, ideal for Swimming, Floating, and Lakeside Relaxation. With just a bit of landscaping, Stairs can be added to provide effortless access from your future home down to the water's edge.

The increased Buildable Acreage makes this lot ideal for a larger custom home, a walk-out basement design, or a versatile Shouse/Barndominium - perfect for those seeking room to expand.

While finalizing plans, pull up a Camper seasonally to begin enjoying Lake Life today. Back Lots are also available for anyone seeking extra space for a future Shop or Outbuilding. Start planning your future on the beautiful shores of LOON VIEW!