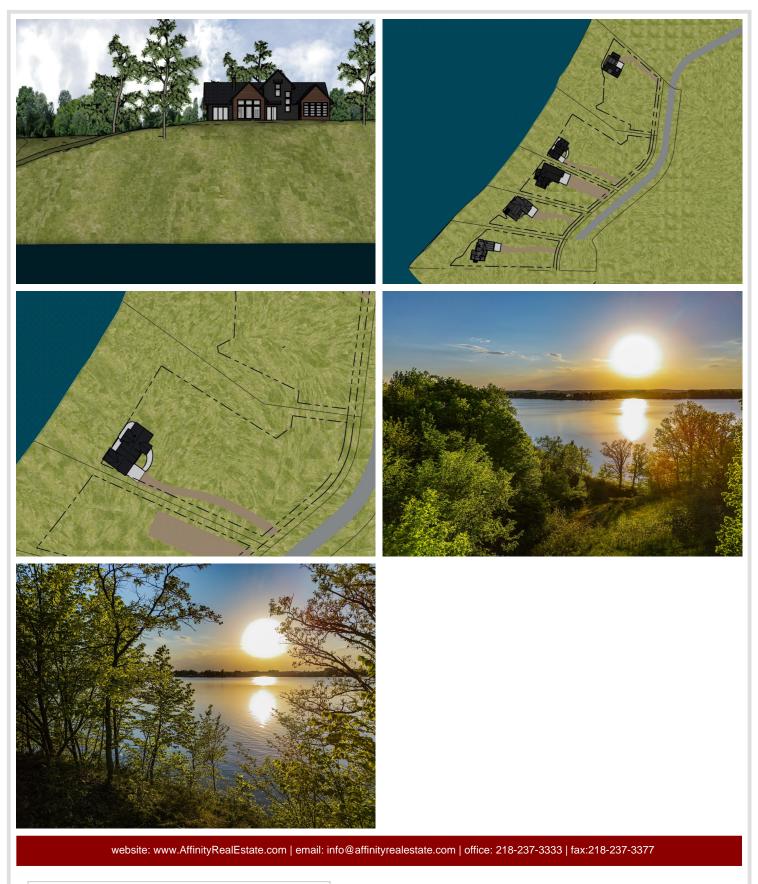

The increased Buildable Acreage makes this lot ideal for a larger custom home, a walk-out basement design, or a versatile Shouse/Barndominium - perfect for those seeking room to expand.

While finalizing plans, pull up a Camper seasonally to begin enjoying Lake Life today. Back Lots are also available for anyone seeking extra space for a future Shop or Outbuilding. Start planning your future on the beautiful shores of LOON VIEW!