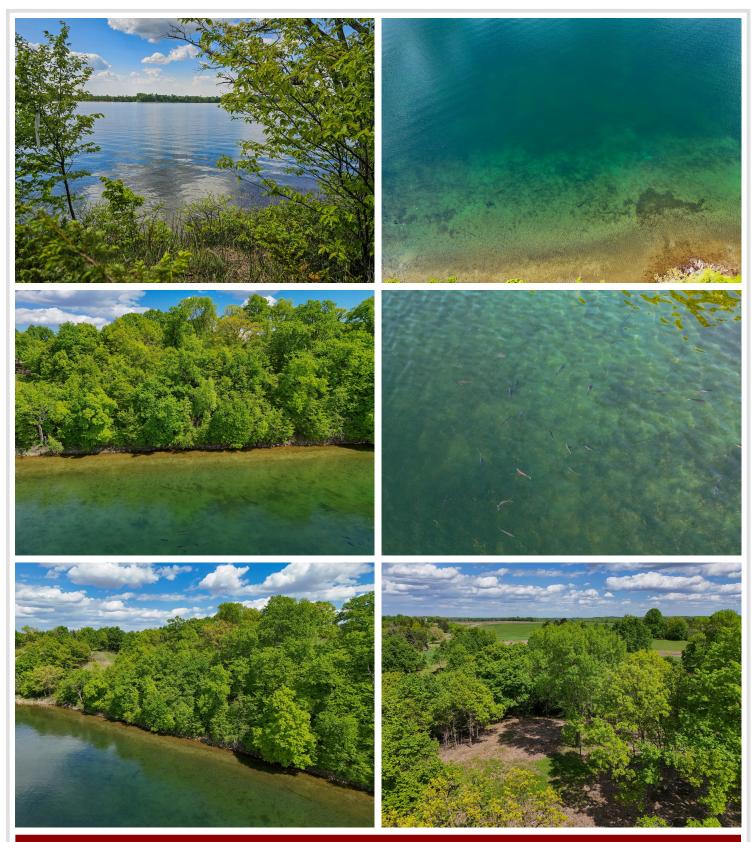

## **Description:**

Set your sights on LOON VIEW – the newest Lakeside Neighborhood just outside of Vergas, offering a limited selection of Build-Ready Lots on beautiful Loon Lake! This expansive 1.94-Acre parcel combines generous Wooded Acreage with a prominent Hilltop Setting, ensuring immediate Privacy and Breathtaking West-Facing Views over the lake.

A mild-sloped terrain leads down to 239 ft. of perfect Sugar-Sand, Hard-Bottom Shoreline, ideal for Swimming, Floating, and Lakeside Relaxation. With just a bit of landscaping, Stairs can be added to provide effortless access from your future home down to the water's edge.