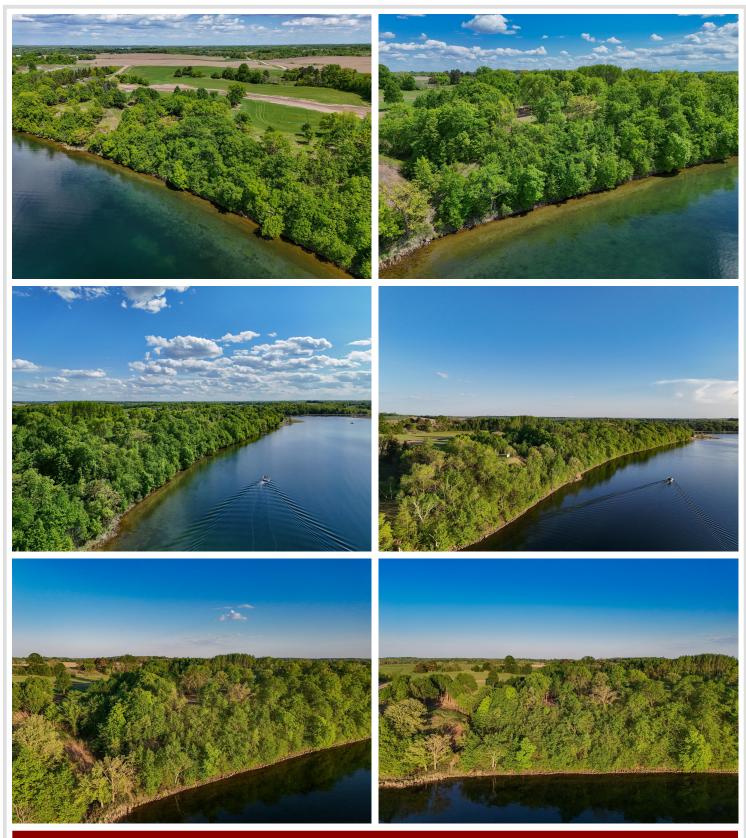

## **Description:**

Set your sights on LOON VIEW – the newest Lakeside Neighborhood just outside of Vergas, offering a limited selection of Build-Ready Lots on beautiful Loon Lake! This expansive 1.94-Acre parcel combines generous Wooded Acreage with a prominent Hilltop Setting, ensuring immediate Privacy and Breathtaking West-Facing Views over the lake.

A mild-sloped terrain leads down to 239 ft. of perfect Sugar-Sand, Hard-Bottom Shoreline, ideal for Swimming, Floating, and Lakeside Relaxation. With just a bit of landscaping, Stairs can be added to provide effortless access from your future home down to the water's edge.