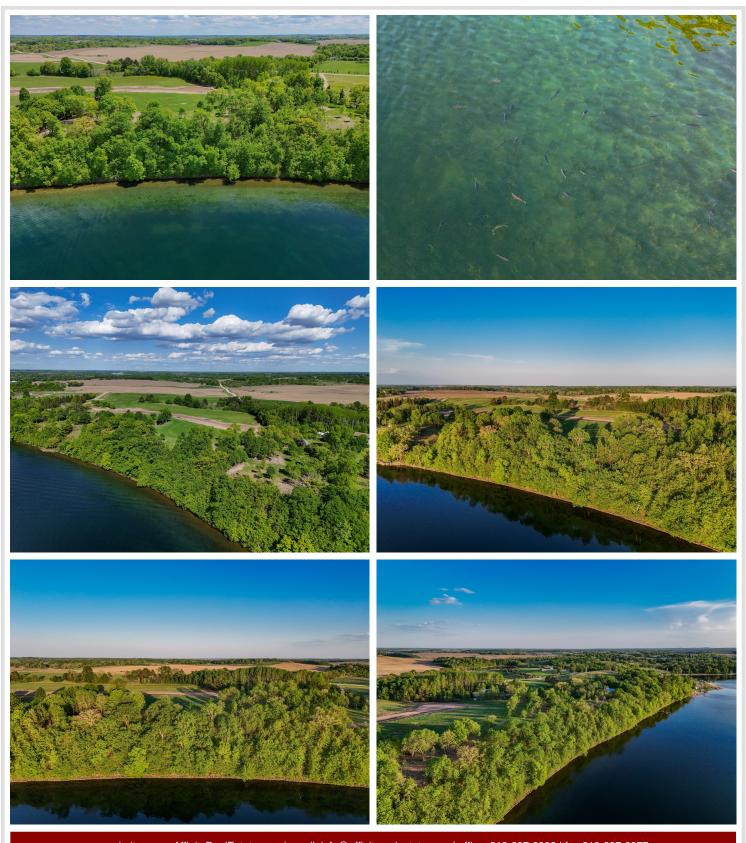

## **Description:**

Set your sights on LOON VIEW – the newest Lakeside Neighborhood just outside of Vergas, offering a limited selection of Build-Ready Lots on beautiful Loon Lake!

This Versatile Lot delivers the best of both worlds: a Harmonious blend of Wooded Privacy and open Building Space, providing an Exceptional Canvas for your Future Lake Home.

Perched to maximize its Elevation, this setting offers Breathtaking West-Facing Views over Loon Lake—ideal for Sunsets and Tranquil mornings spent by the water.

Enjoy a Pristine Sugar-Sand, Hard-Bottom Shoreline, perfect for Swimming, Floating, and effortless Lakeside Relaxation. For added convenience, a Tram can be installed to provide a simple, private ride down to the water's edge.

Back Lots are also available for anyone seeking extra space for a future Shop or Outbuilding. Start planning your future on the beautiful shores of LOON VIEW!