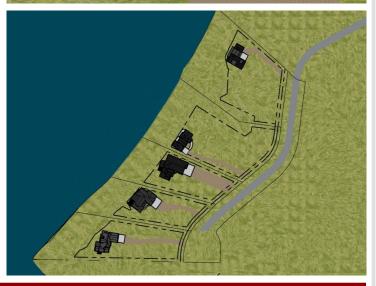

## **Description:**

Set your sights on LOON VIEW – the newest Lakeside Neighborhood just outside of Vergas, offering a limited selection of Build-Ready Lots on beautiful Loon Lake!

This Versatile Lot delivers the best of both worlds: a Harmonious blend of Wooded Privacy and open Building Space, providing an Exceptional Canvas for your Future Lake Home.

Back Lots are also available for anyone seeking extra space for a future Shop or Outbuilding. Start planning your future on the beautiful shores of LOON VIEW!

## Additional Details:

Lot Acres 1.16

Lot Dimensions 120 x 381 x 176 x 384

School District 549
Taxes \$8,118
Taxes with Assessments \$8,198
Tax Year 2024