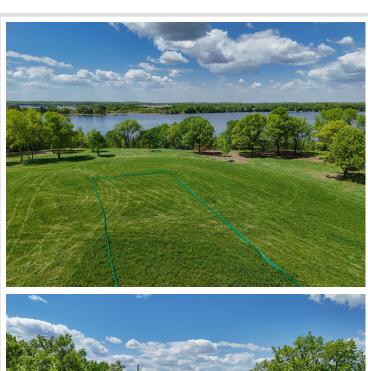

Perched to maximize its Elevation, this setting offers Breathtaking West-Facing Views over Loon Lake—ideal for Sunsets and Tranquil mornings spent by the water.

Enjoy a Pristine Sugar-Sand, Hard-Bottom Shoreline, perfect for Swimming, Floating, and effortless Lakeside Relaxation. For added convenience, a Tram can be installed to provide a simple, private ride down to the water's edge.

## Additional Details:

Lot Acres 1.16

Lot Dimensions 120 x 381 x 176 x 384

School District 549
Taxes \$8,118
Taxes with Assessments \$8,198
Tax Year 2024