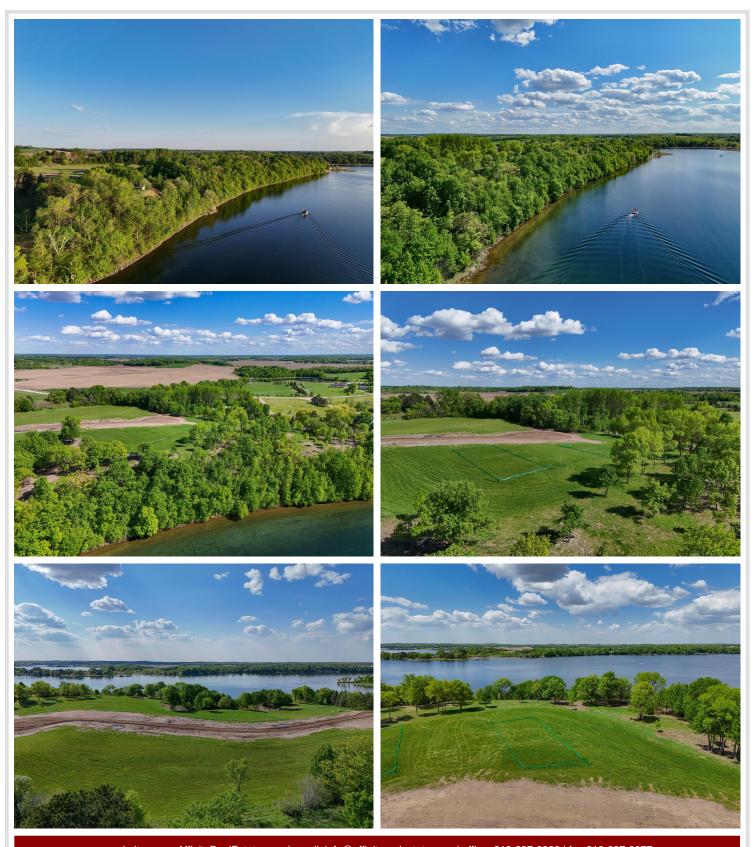

## **Description:**

Set your sights on LOON VIEW – the newest Lakeside Neighborhood just outside of Vergas, offering a limited selection of Build-Ready Lots on beautiful Loon Lake!

This Versatile Lot delivers the best of both worlds: a Harmonious blend of Wooded Privacy and open Building Space, providing an Exceptional Canvas for your Future Lake Home.

Perched to maximize its Elevation, this setting offers Breathtaking West-Facing Views over Loon Lake—ideal for Sunsets and Tranquil mornings spent by the water.

Enjoy a Pristine Sugar-Sand, Hard-Bottom Shoreline, perfect for Swimming, Floating, and effortless Lakeside Relaxation. For added convenience, a Tram can be installed to provide a simple, private ride down to the water's edge.

Back Lots are also available for anyone seeking extra space for a future Shop or Outbuilding. Start planning your future on the beautiful shores of LOON VIEW!

## Additional Details:

Lot Acres 1.16

Lot Dimensions 120 x 381 x 176 x 384

School District 549
Taxes \$8,118
Taxes with Assessments \$8,198
Tax Year 2024