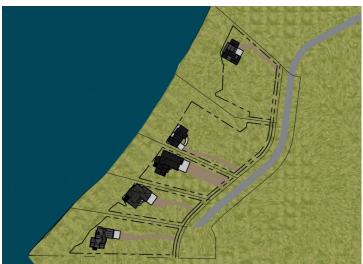

## **Description:**

Set your sights on LOON VIEW – the newest Lakeside Neighborhood just outside of Vergas, offering a limited selection of Build-Ready Lots on beautiful Loon Lake!

Tucked at the end of the development, this Lot offers Exceptional Privacy with a generous mix of Mature Trees and Open Pasture.

Back Lots are also available for those seeking extra space for a future Shop or Outbuilding. Start planning your future on the beautiful shores of LOON VIEW!