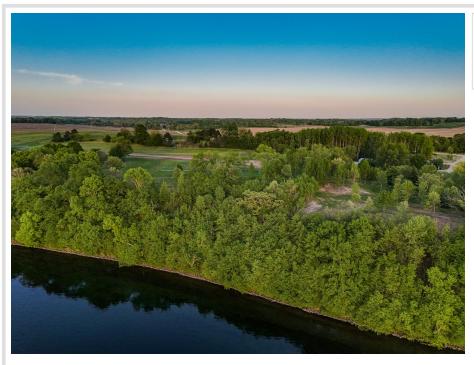

## **Description:**

Set your sights on LOON VIEW – the newest Lakeside Neighborhood just outside of Vergas, offering a limited selection of Build-Ready Lots on beautiful Loon Lake!

Tucked at the end of the development, this Lot offers Exceptional Privacy with a generous mix of Mature Trees and Open Pasture.

Perched just high enough for Panoramic Views, the Landscape also supports the possibility of a full Walk-Out Basement—an ideal canvas for your Dream Home.

From the comfort of your future Deck, take in the peaceful charm of Lakeside Living, complete with Vibrant Sunsets & Tranquil Mornings. Plus, enjoy the added bonus of a Pristine Sugar-Sand, Hard-Bottom Shoreline, making it Ideal for Swimming & effortless Lakeside Relaxation.

Back Lots are also available for those seeking extra space for a future Shop or Outbuilding. Start planning your future on the beautiful shores of LOON VIEW!