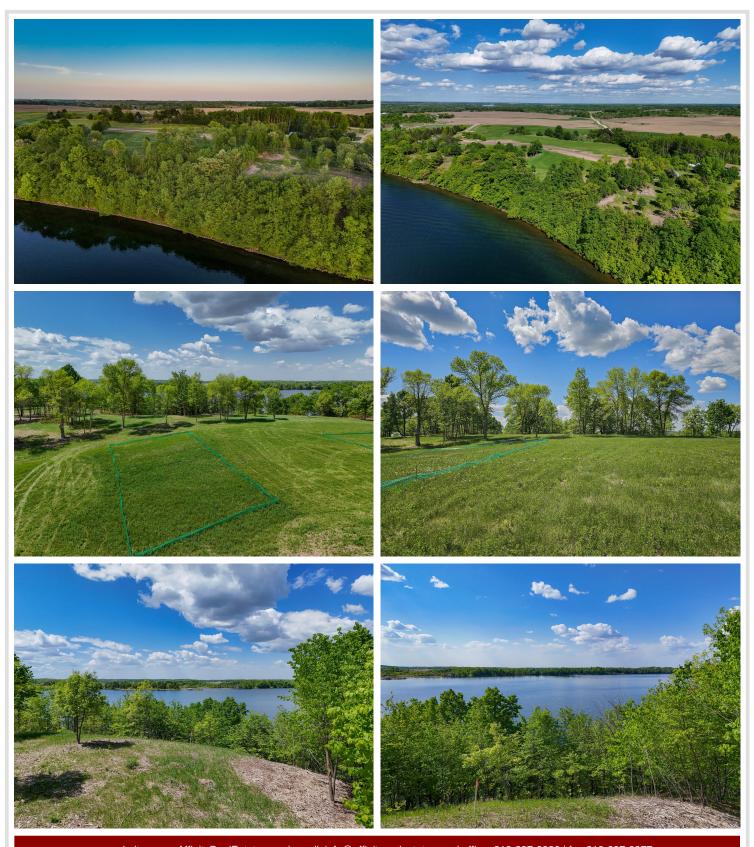

## **Description:**

Set your sights on LOON VIEW – the newest Lakeside Neighborhood just outside of Vergas, offering a limited selection of Build-Ready Lots on beautiful Loon Lake!

Tucked at the end of the development, this Lot offers Exceptional Privacy with a generous mix of Mature Trees and Open Pasture.

Perched just high enough for Panoramic Views, the Landscape also supports the possibility of a full Walk-Out Basement—an ideal canvas for your Dream Home.

From the comfort of your future Deck, take in the peaceful charm of Lakeside Living, complete with Vibrant Sunsets & Tranquil Mornings. Plus, enjoy the added bonus of a Pristine Sugar-Sand, Hard-Bottom Shoreline, making it Ideal for Swimming & effortless Lakeside Relaxation.

Back Lots are also available for those seeking extra space for a future Shop or Outbuilding. Start planning your future on the beautiful shores of LOON VIEW!