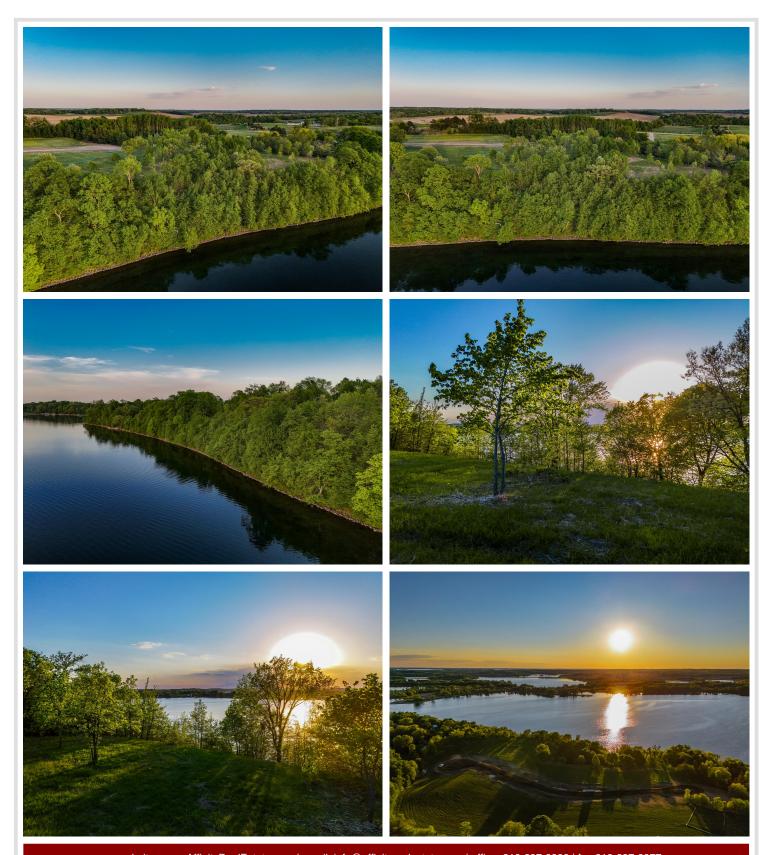

## **Description:**

Set your sights on LOON VIEW – the newest Lakeside Neighborhood just outside of Vergas, offering a limited selection of Build-Ready Lots on beautiful Loon Lake!

Tucked at the end of the development, this Lot offers Exceptional Privacy with a generous mix of Mature Trees and Open Pasture.

Perched just high enough for Panoramic Views, the Landscape also supports the possibility of a full Walk-Out Basement—an ideal canvas for your Dream Home.

From the comfort of your future Deck, take in the peaceful charm of Lakeside Living, complete with Vibrant Sunsets & Tranquil Mornings. Plus, enjoy the added bonus of a Pristine Sugar-Sand, Hard-Bottom Shoreline, making it Ideal for Swimming & effortless Lakeside Relaxation.

Back Lots are also available for those seeking extra space for a future Shop or Outbuilding. Start planning your future on the beautiful shores of LOON VIEW!