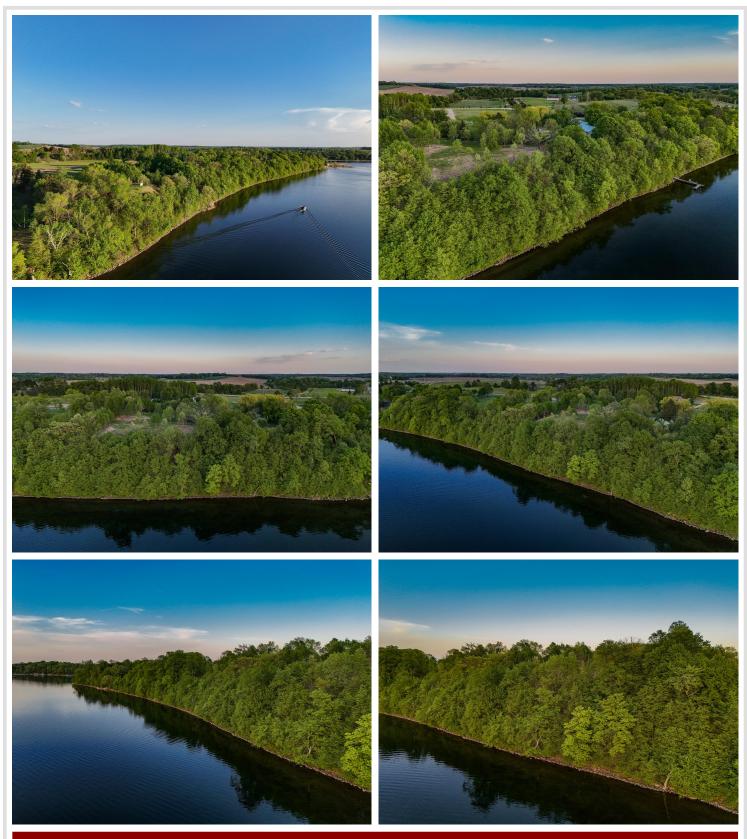

## **Description:**

Set your sights on LOON VIEW – the newest Lakeside Neighborhood just outside of Vergas, offering a limited selection of Build-Ready Lots on beautiful Loon Lake!

Tucked at the end of the development and offering Unmatched Privacy, this Expansive Lot boasts Ample Shoreline, Ample Tree Coverage, and Ample Buildable Square Feet - a True Gem!

Elevated just enough to capture sweeping Views over the lake, wander the land and you'll quickly picture yourself enjoying Sunsets from your future Deck, surrounded by Nature and Tranquility. Plus, enjoy the added bonus of a Pristine Sugar-Sand, Hard-Bottom Shoreline, making it Ideal for Swimming and relaxing on the Crystal-Clear Waters of Loon Lake.

Back Lots are also available for those seeking extra space for a future Shop or Outbuilding. Start planning your future on the beautiful shores of LOON VIEW!