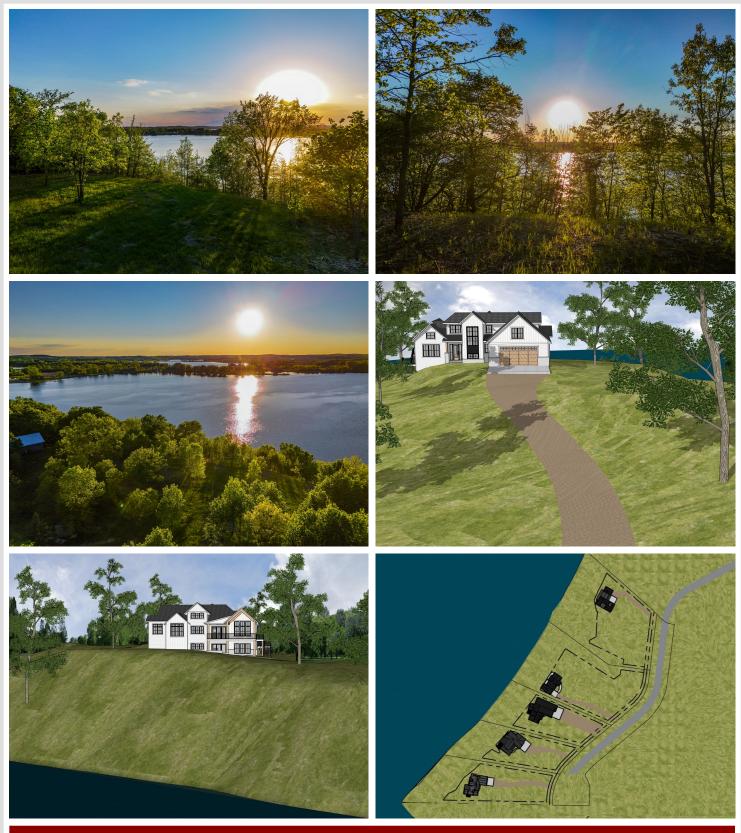

Elevated just enough to capture sweeping Views over the lake, wander the land and you'll quickly picture yourself enjoying Sunsets from your future Deck, surrounded by Nature and Tranquility. Plus, enjoy the added bonus of a Pristine Sugar-Sand, Hard-Bottom Shoreline, making it Ideal for Swimming and relaxing on the Crystal-Clear Waters of Loon Lake.

Back Lots are also available for those seeking extra space for a future Shop or Outbuilding. Start planning your future on the beautiful shores of LOON VIEW!