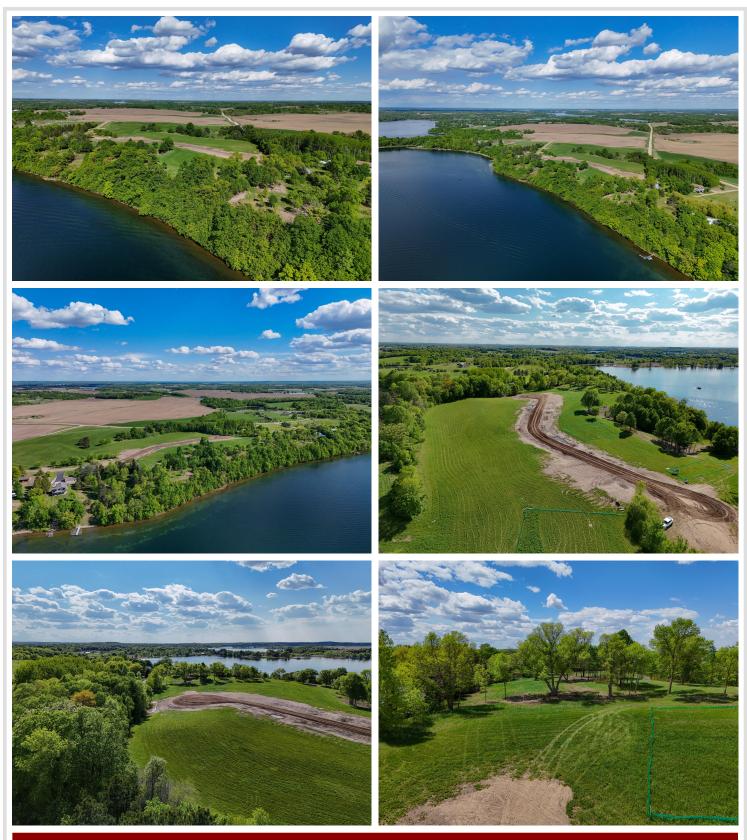

## **Description:**

Set your sights on LOON VIEW – the newest Lakeside Neighborhood just outside of Vergas, offering a limited selection of Build-Ready Lots on beautiful Loon Lake!

Tucked at the end of the development and offering Unmatched Privacy, this Expansive Lot boasts Ample Shoreline, Ample Tree Coverage, and Ample Buildable Square Feet - a True Gem!

Elevated just enough to capture sweeping Views over the lake, wander the land and you'll quickly picture yourself enjoying Sunsets from your future Deck, surrounded by Nature and Tranquility. Plus, enjoy the added bonus of a Pristine Sugar-Sand, Hard-Bottom Shoreline, making it Ideal for Swimming and relaxing on the Crystal-Clear Waters of Loon Lake.

Back Lots are also available for those seeking extra space for a future Shop or Outbuilding. Start planning your future on the beautiful shores of LOON VIEW!