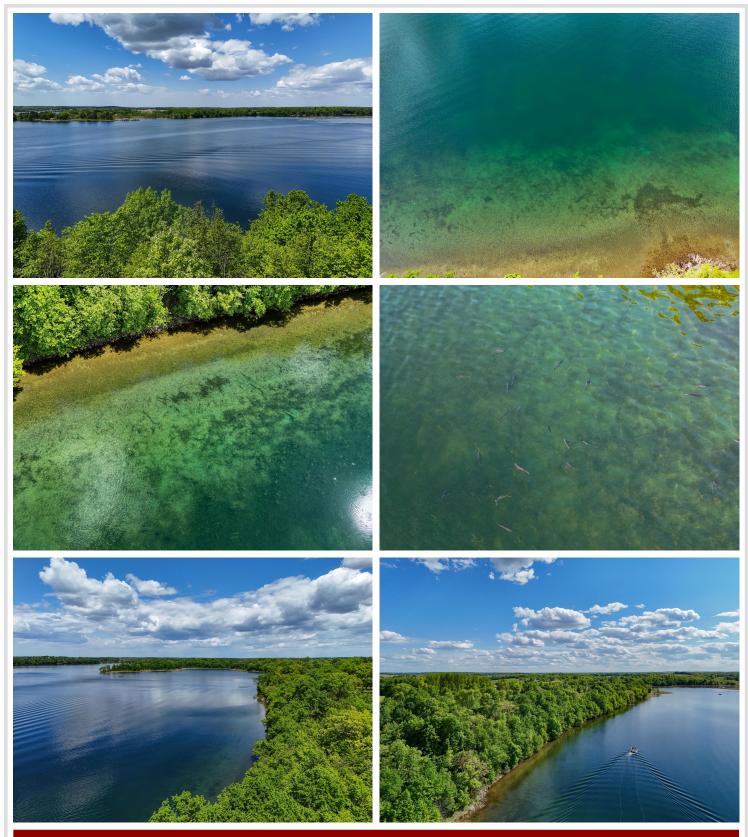

## **Description:**

Set your sights on LOON VIEW – the newest Lakeside Neighborhood just outside of Vergas, offering a limited selection of Build-Ready Lots on beautiful Loon Lake!

Tucked at the end of the development and offering Unmatched Privacy, this Expansive Lot boasts Ample Shoreline, Ample Tree Coverage, and Ample Buildable Square Feet - a True Gem!

Elevated just enough to capture sweeping Views over the lake, wander the land and you'll quickly picture yourself enjoying Sunsets from your future Deck, surrounded by Nature and Tranquility. Plus, enjoy the added bonus of a Pristine Sugar-Sand, Hard-Bottom Shoreline, making it Ideal for Swimming and relaxing on the Crystal-Clear Waters of Loon Lake.

Back Lots are also available for those seeking extra space for a future Shop or Outbuilding. Start planning your future on the beautiful shores of LOON VIEW!