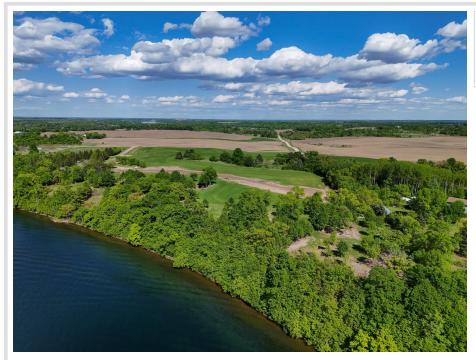

## **Description:**

Set your sights on LOON VIEW – the newest Lakeside Neighborhood just outside of Vergas, offering a limited selection of Build-Ready Lots on beautiful Loon Lake!

Tucked at the end of the development and offering Unmatched Privacy, this Expansive Lot boasts Ample Shoreline, Ample Tree Coverage, and Ample Buildable Square Feet - a True Gem!

Elevated just enough to capture sweeping Views over the lake, wander the land and you'll quickly picture yourself enjoying Sunsets from your future Deck, surrounded by Nature and Tranquility. Plus, enjoy the added bonus of a Pristine Sugar-Sand, Hard-Bottom Shoreline, making it Ideal for Swimming and relaxing on the Crystal-Clear Waters of Loon Lake.

Back Lots are also available for those seeking extra space for a future Shop or Outbuilding. Start planning your future on the beautiful shores of LOON VIEW!