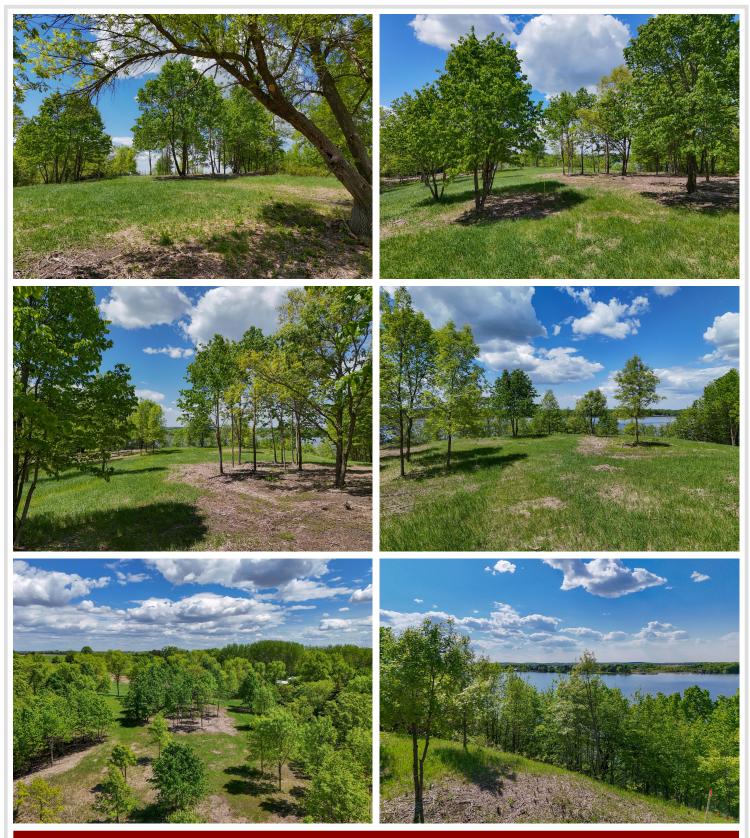

## **Description:**

Set your sights on LOON VIEW – the newest Lakeside Neighborhood just outside of Vergas, offering a limited selection of Build-Ready Lots on beautiful Loon Lake!

Tucked at the end of the development and offering Unmatched Privacy, this Expansive Lot boasts Ample Shoreline, Ample Tree Coverage, and Ample Buildable Square Feet - a True Gem!

Elevated just enough to capture sweeping Views over the lake, wander the land and you'll quickly picture yourself enjoying Sunsets from your future Deck, surrounded by Nature and Tranquility. Plus, enjoy the added bonus of a Pristine Sugar-Sand, Hard-Bottom Shoreline, making it Ideal for Swimming and relaxing on the Crystal-Clear Waters of Loon Lake.

Back Lots are also available for those seeking extra space for a future Shop or Outbuilding. Start planning your future on the beautiful shores of LOON VIEW!