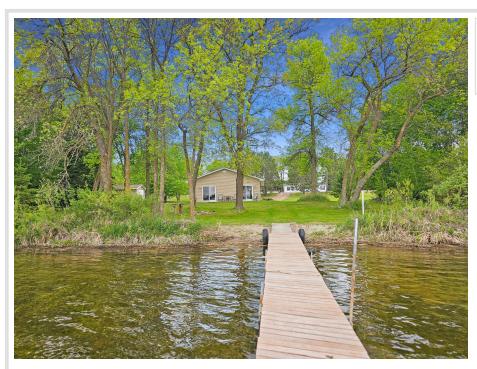

## Description:

Looking for a level lot with beautiful sand shoreline? This 2015-built seasonal cabin on Two Inlets Lake offers 145 feet of level frontage and ideal sandy shoreline—perfect for swimming, relaxing, or casting a line. The 2-bedroom, 1-bath cabin is well laid out with easy-maintenance concrete floors and over 450 sq ft of patio space for outdoor entertaining. The attached 1-car garage has been finished into extra living space, and a storage shed adds convenience. Whether you're into fishing, boating, or quiet lakeside mornings, this is a prime location on a highly regarded recreational and fishing lake.