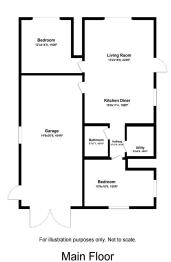

## Description:

Looking for a level lot with beautiful sand shoreline? This 2015-built seasonal cabin on Two Inlets Lake offers 145 feet of level frontage and ideal sandy shoreline—perfect for swimming, relaxing, or casting a line. The 2-bedroom, 1-bath cabin is well laid out with easy-maintenance concrete floors and over 450 sq ft of patio space for outdoor entertaining. The attached 1-car garage has been finished into extra living space, and a storage shed adds convenience. Whether you're into fishing, boating, or quiet lakeside mornings, this is a prime location on a highly regarded recreational and fishing lake.