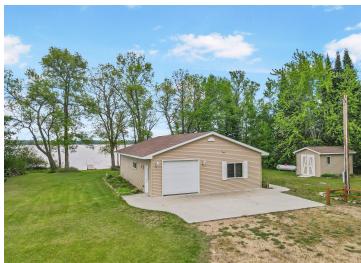

## Description:

Looking for a level lot with beautiful sand shoreline? This 2015-built seasonal cabin on Two Inlets Lake offers 145 feet of level frontage and ideal sandy shoreline—perfect for swimming, relaxing, or casting a line. The 2-bedroom, 1-bath cabin is well laid out with easy-maintenance concrete floors and over 450 sq ft of patio space for outdoor entertaining. The attached 1-car garage has been finished into extra living space, and a storage shed adds convenience. Whether you're into fishing, boating, or quiet lakeside mornings, this is a prime location on a highly regarded recreational and fishing lake.

## **Additional Details:**

Year Built 2015
Lot Acres 0.72
Lot Dimensions 72 core

Lot Dimensions .72 acres

Garage Stalls 1
School District 309
Taxes \$2,034
Taxes with Assessments \$2,034
Tax Year 2025