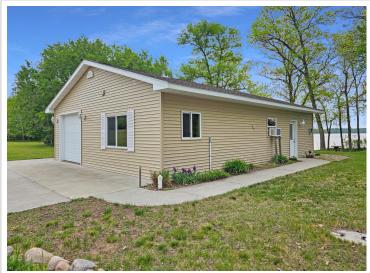

## Description:

Looking for a level lot with beautiful sand shoreline? This 2015-built seasonal cabin on Two Inlets Lake offers 145 feet of level frontage and ideal sandy shoreline—perfect for swimming, relaxing, or casting a line. The 2-bedroom, 1-bath cabin is well laid out with easy-maintenance concrete floors and over 450 sq ft of patio space for outdoor entertaining. The attached 1-car garage has been finished into extra living space, and a storage shed adds convenience. Whether you're into fishing, boating, or quiet lakeside mornings, this is a prime location on a highly regarded recreational and fishing lake.