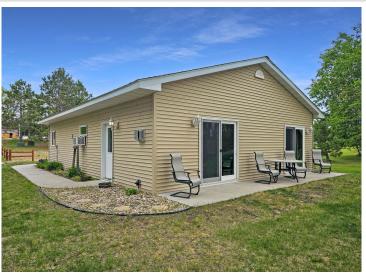

## Description:

Looking for a level lot with beautiful sand shoreline? This 2015-built seasonal cabin on Two Inlets Lake offers 145 feet of level frontage and ideal sandy shoreline—perfect for swimming, relaxing, or casting a line. The 2-bedroom, 1-bath cabin is well laid out with easy-maintenance concrete floors and over 450 sq ft of patio space for outdoor entertaining. The attached 1-car garage has been finished into extra living space, and a storage shed adds convenience. Whether you're into fishing, boating, or quiet lakeside mornings, this is a prime location on a highly regarded recreational and fishing lake.