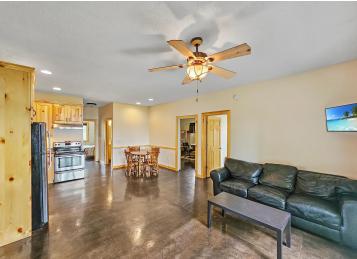

## Description:

Looking for a level lot with beautiful sand shoreline? This 2015-built seasonal cabin on Two Inlets Lake offers 145 feet of level frontage and ideal sandy shoreline—perfect for swimming, relaxing, or casting a line. The 2-bedroom, 1-bath cabin is well laid out with easy-maintenance concrete floors and over 450 sq ft of patio space for outdoor entertaining. The attached 1-car garage has been finished into extra living space, and a storage shed adds convenience. Whether you're into fishing, boating, or quiet lakeside mornings, this is a prime location on a highly regarded recreational and fishing lake.