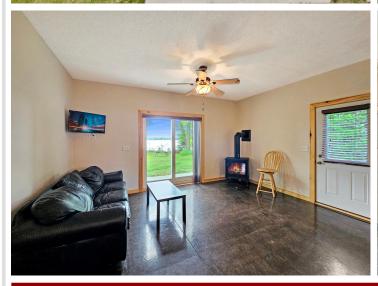

## Description:

Looking for a level lot with beautiful sand shoreline? This 2015-built seasonal cabin on Two Inlets Lake offers 145 feet of level frontage and ideal sandy shoreline—perfect for swimming, relaxing, or casting a line. The 2-bedroom, 1-bath cabin is well laid out with easy-maintenance concrete floors and over 450 sq ft of patio space for outdoor entertaining. The attached 1-car garage has been finished into extra living space, and a storage shed adds convenience. Whether you're into fishing, boating, or quiet lakeside mornings, this is a prime location on a highly regarded recreational and fishing lake.