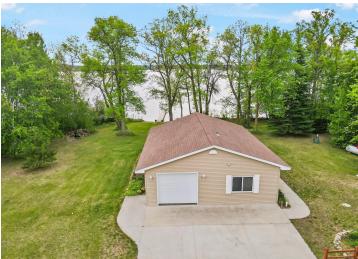

## Description:

Looking for a level lot with beautiful sand shoreline? This 2015-built seasonal cabin on Two Inlets Lake offers 145 feet of level frontage and ideal sandy shoreline—perfect for swimming, relaxing, or casting a line. The 2-bedroom, 1-bath cabin is well laid out with easy-maintenance concrete floors and over 450 sq ft of patio space for outdoor entertaining. The attached 1-car garage has been finished into extra living space, and a storage shed adds convenience. Whether you're into fishing, boating, or quiet lakeside mornings, this is a prime location on a highly regarded recreational and fishing lake.