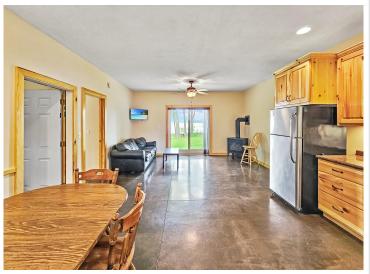

## Description:

Looking for a level lot with beautiful sand shoreline? This 2015-built seasonal cabin on Two Inlets Lake offers 145 feet of level frontage and ideal sandy shoreline—perfect for swimming, relaxing, or casting a line. The 2-bedroom, 1-bath cabin is well laid out with easy-maintenance concrete floors and over 450 sq ft of patio space for outdoor entertaining. The attached 1-car garage has been finished into extra living space, and a storage shed adds convenience. Whether you're into fishing, boating, or quiet lakeside mornings, this is a prime location on a highly regarded recreational and fishing lake.