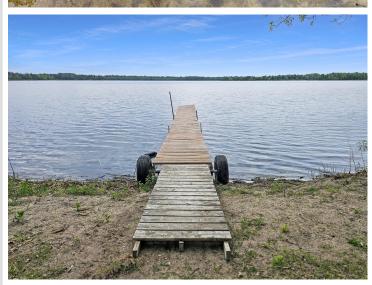

## Description:

Looking for a level lot with beautiful sand shoreline? This 2015-built seasonal cabin on Two Inlets Lake offers 145 feet of level frontage and ideal sandy shoreline—perfect for swimming, relaxing, or casting a line. The 2-bedroom, 1-bath cabin is well laid out with easy-maintenance concrete floors and over 450 sq ft of patio space for outdoor entertaining. The attached 1-car garage has been finished into extra living space, and a storage shed adds convenience. Whether you're into fishing, boating, or quiet lakeside mornings, this is a prime location on a highly regarded recreational and fishing lake.