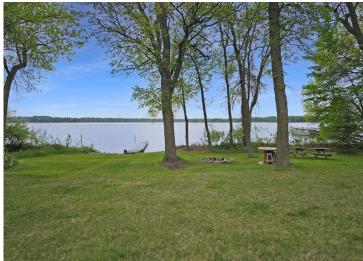

## Description:

Looking for a level lot with beautiful sand shoreline? This 2015-built seasonal cabin on Two Inlets Lake offers 145 feet of level frontage and ideal sandy shoreline—perfect for swimming, relaxing, or casting a line. The 2-bedroom, 1-bath cabin is well laid out with easy-maintenance concrete floors and over 450 sq ft of patio space for outdoor entertaining. The attached 1-car garage has been finished into extra living space, and a storage shed adds convenience. Whether you're into fishing, boating, or quiet lakeside mornings, this is a prime location on a highly regarded recreational and fishing lake.