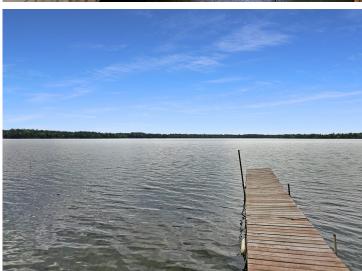

## Description:

Looking for a level lot with beautiful sand shoreline? This 2015-built seasonal cabin on Two Inlets Lake offers 145 feet of level frontage and ideal sandy shoreline—perfect for swimming, relaxing, or casting a line. The 2-bedroom, 1-bath cabin is well laid out with easy-maintenance concrete floors and over 450 sq ft of patio space for outdoor entertaining. The attached 1-car garage has been finished into extra living space, and a storage shed adds convenience. Whether you're into fishing, boating, or quiet lakeside mornings, this is a prime location on a highly regarded recreational and fishing lake.