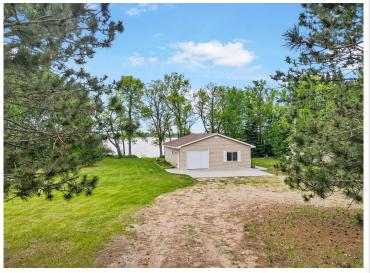

## Description:

Looking for a level lot with beautiful sand shoreline? This 2015-built seasonal cabin on Two Inlets Lake offers 145 feet of level frontage and ideal sandy shoreline—perfect for swimming, relaxing, or casting a line. The 2-bedroom, 1-bath cabin is well laid out with easy-maintenance concrete floors and over 450 sq ft of patio space for outdoor entertaining. The attached 1-car garage has been finished into extra living space, and a storage shed adds convenience. Whether you're into fishing, boating, or quiet lakeside mornings, this is a prime location on a highly regarded recreational and fishing lake.

## **Additional Details:**

Year Built 2015
Lot Acres 0.72
Lot Dimensions 72 core

Lot Dimensions .72 acres

Garage Stalls 1
School District 309
Taxes \$2,034
Taxes with Assessments \$2,034
Tax Year 2025