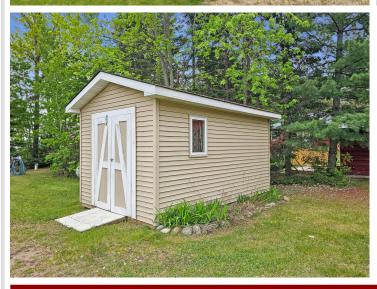

## Description:

Looking for a level lot with beautiful sand shoreline? This 2015-built seasonal cabin on Two Inlets Lake offers 145 feet of level frontage and ideal sandy shoreline—perfect for swimming, relaxing, or casting a line. The 2-bedroom, 1-bath cabin is well laid out with easy-maintenance concrete floors and over 450 sq ft of patio space for outdoor entertaining. The attached 1-car garage has been finished into extra living space, and a storage shed adds convenience. Whether you're into fishing, boating, or quiet lakeside mornings, this is a prime location on a highly regarded recreational and fishing lake.