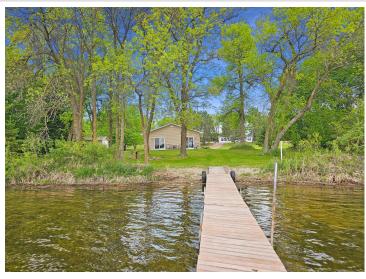

## Description:

Looking for a level lot with beautiful sand shoreline? This 2015-built seasonal cabin on Two Inlets Lake offers 145 feet of level frontage and ideal sandy shoreline—perfect for swimming, relaxing, or casting a line. The 2-bedroom, 1-bath cabin is well laid out with easy-maintenance concrete floors and over 450 sq ft of patio space for outdoor entertaining. The attached 1-car garage has been finished into extra living space, and a storage shed adds convenience. Whether you're into fishing, boating, or quiet lakeside mornings, this is a prime location on a highly regarded recreational and fishing lake.