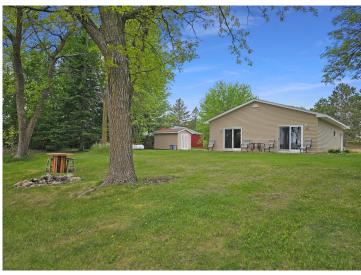

## Description:

Looking for a level lot with beautiful sand shoreline? This 2015-built seasonal cabin on Two Inlets Lake offers 145 feet of level frontage and ideal sandy shoreline—perfect for swimming, relaxing, or casting a line. The 2-bedroom, 1-bath cabin is well laid out with easy-maintenance concrete floors and over 450 sq ft of patio space for outdoor entertaining. The attached 1-car garage has been finished into extra living space, and a storage shed adds convenience. Whether you're into fishing, boating, or quiet lakeside mornings, this is a prime location on a highly regarded recreational and fishing lake.