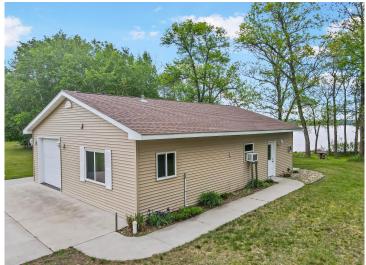

## Description:

Looking for a level lot with beautiful sand shoreline? This 2015-built seasonal cabin on Two Inlets Lake offers 145 feet of level frontage and ideal sandy shoreline—perfect for swimming, relaxing, or casting a line. The 2-bedroom, 1-bath cabin is well laid out with easy-maintenance concrete floors and over 450 sq ft of patio space for outdoor entertaining. The attached 1-car garage has been finished into extra living space, and a storage shed adds convenience. Whether you're into fishing, boating, or quiet lakeside mornings, this is a prime location on a highly regarded recreational and fishing lake.

## **Additional Details:**

Year Built 2015
Lot Acres 0.72
Lot Dimensions 72 core

Lot Dimensions .72 acres

Garage Stalls 1
School District 309
Taxes \$2,034
Taxes with Assessments \$2,034
Tax Year 2025