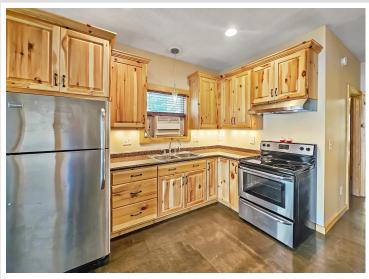

## Description:

Looking for a level lot with beautiful sand shoreline? This 2015-built seasonal cabin on Two Inlets Lake offers 145 feet of level frontage and ideal sandy shoreline—perfect for swimming, relaxing, or casting a line. The 2-bedroom, 1-bath cabin is well laid out with easy-maintenance concrete floors and over 450 sq ft of patio space for outdoor entertaining. The attached 1-car garage has been finished into extra living space, and a storage shed adds convenience. Whether you're into fishing, boating, or quiet lakeside mornings, this is a prime location on a highly regarded recreational and fishing lake.