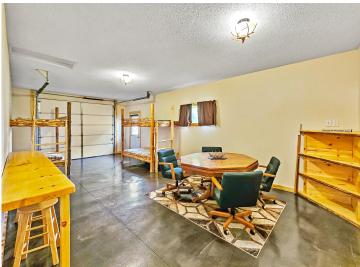

## Description:

Looking for a level lot with beautiful sand shoreline? This 2015-built seasonal cabin on Two Inlets Lake offers 145 feet of level frontage and ideal sandy shoreline—perfect for swimming, relaxing, or casting a line. The 2-bedroom, 1-bath cabin is well laid out with easy-maintenance concrete floors and over 450 sq ft of patio space for outdoor entertaining. The attached 1-car garage has been finished into extra living space, and a storage shed adds convenience. Whether you're into fishing, boating, or quiet lakeside mornings, this is a prime location on a highly regarded recreational and fishing lake.