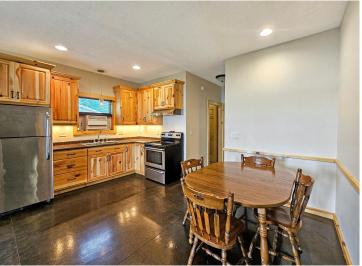

## Description:

Looking for a level lot with beautiful sand shoreline? This 2015-built seasonal cabin on Two Inlets Lake offers 145 feet of level frontage and ideal sandy shoreline—perfect for swimming, relaxing, or casting a line. The 2-bedroom, 1-bath cabin is well laid out with easy-maintenance concrete floors and over 450 sq ft of patio space for outdoor entertaining. The attached 1-car garage has been finished into extra living space, and a storage shed adds convenience. Whether you're into fishing, boating, or quiet lakeside mornings, this is a prime location on a highly regarded recreational and fishing lake.