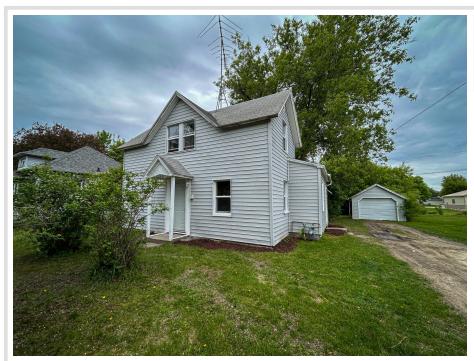

MLS 6728325 Residential

\$107,000

990 sq ft 2 bedrooms 1 baths

216 Main Avenue New York Mills MN 56567

Status: Pending

## **Description:**

Looking for a place to call your own without breaking the bank? This 2 bedroom, 1 bath home offers character, space and an opportunity to build equity! The interior has a fresh coat of paint and some new flooring. There is one main floor bedroom and also a main floor laundry. The upper level has one bedroom and only a bonus space for an office, library or play room. A white picket fence welcomes you home, adding classic curb appeal to the heavily treed yard-perfect for relaxing in the shade, letting kids and pets play or planting a garden. The detached garage adds convenience and extra storage space. Great location with easy access to local businesses, schools and parks. This is small town living with big potential. '

## **Additional Details:**

Year Built 1900 Lot Acres 0.17 50x150 Lot Dimensions Garage Stalls 1 School District 553 Taxes \$1,256 Taxes with Assessments \$1,256 Tax Year 2024