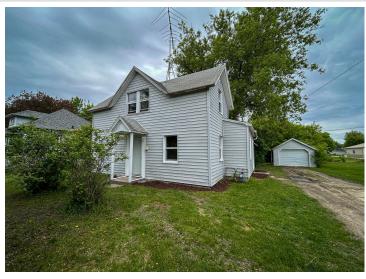

MLS 6728325 Residential

\$107,000

990 sq ft 2 bedrooms 1 baths

216 Main Avenue New York Mills MN 56567

Status: Pending

## **Description:**

Looking for a place to call your own without breaking the bank? This 2 bedroom, 1 bath home offers character, space and an opportunity to build equity! The interior has a fresh coat of paint and some new flooring. There is one main floor bedroom and also a main floor laundry. The upper level has one bedroom and only a bonus space for an office, library or play room. A white picket fence welcomes you home, adding classic curb appeal to the heavily treed yard-perfect for relaxing in the shade, letting kids and pets play or planting a garden. The detached garage adds convenience and extra storage space. Great location with easy access to local businesses, schools and parks. This is small town living with big potential. '

## **Additional Details:**

Year Built 1900 Lot Acres 0.17 50x150 Lot Dimensions Garage Stalls 1 School District 553 Taxes \$1,256 Taxes with Assessments \$1,256 Tax Year 2024