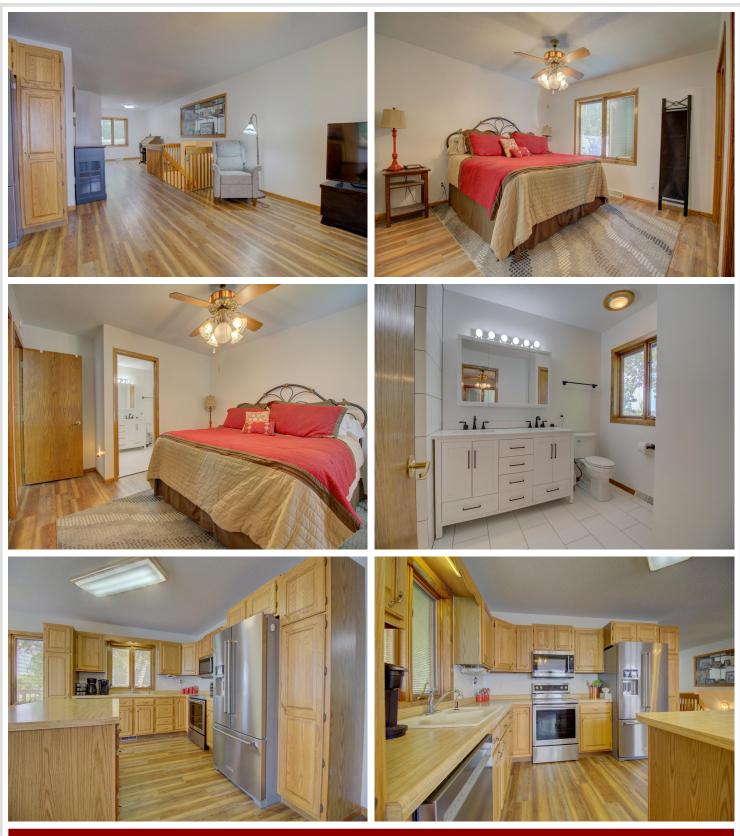

## **Description:**

DEER LAKE: 100' of frontage. Lakeside living at its finest. This 4 bedroom, 3 bath, year-round lake home offers stunning water views, thoughtful upgrades throughout, and plenty of storage space for your hobbies and gear. Recent updates include new flooring, a tankless water heater, and wiring/heat/AC added to garage, just to name a few. Enjoy the beautiful backyard which provides plenty of space for relaxation and play, or step outside onto the expansive deck that is ideal for entertaining or soaking in the serene waterfront views. With easy access to town, this lakefront home offers a combination of privacy, functionality, and location. Whether you're seeking a weekend getaway or a year-round residence, this property delivers the ultimate lakefront lifestyle. Schedule your showing today!