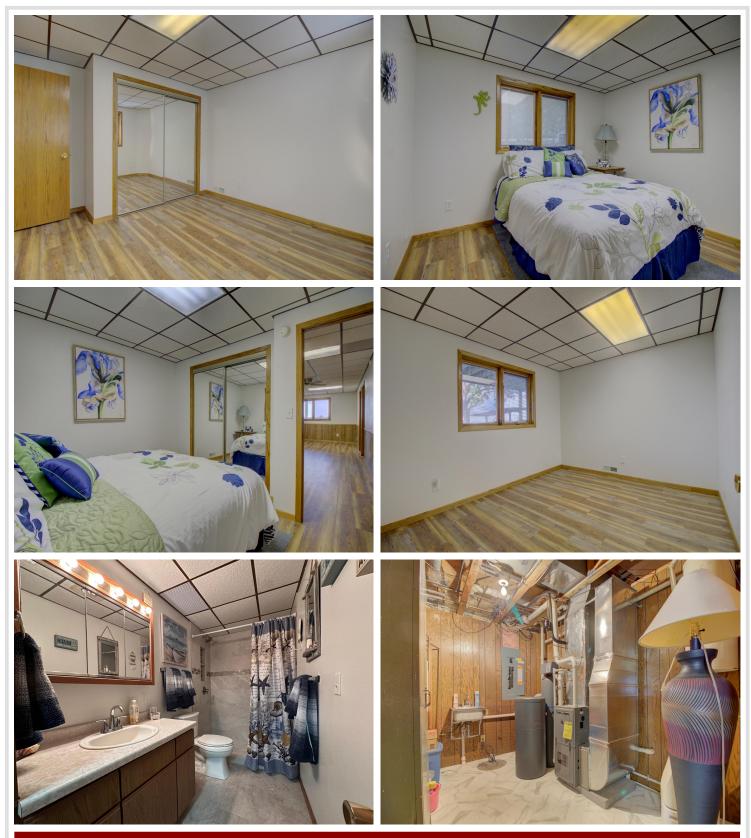

## **Description:**

DEER LAKE: 100' of frontage. Lakeside living at its finest. This 4 bedroom, 3 bath, year-round lake home offers stunning water views, thoughtful upgrades throughout, and plenty of storage space for your hobbies and gear. Recent updates include new flooring, a tankless water heater, and wiring/heat/AC added to garage, just to name a few. Enjoy the beautiful backyard which provides plenty of space for relaxation and play, or step outside onto the expansive deck that is ideal for entertaining or soaking in the serene waterfront views. With easy access to town, this lakefront home offers a combination of privacy, functionality, and location. Whether you're seeking a weekend getaway or a year-round residence, this property delivers the ultimate lakefront lifestyle. Schedule your showing today!

## Additional Features:

Basement: Full Fuel: Propane Garage: 2 Heat: Forced Air Sewer: Private Sewer, Septic System Compliant - Yes Water: Well Air Conditioning: Central Air