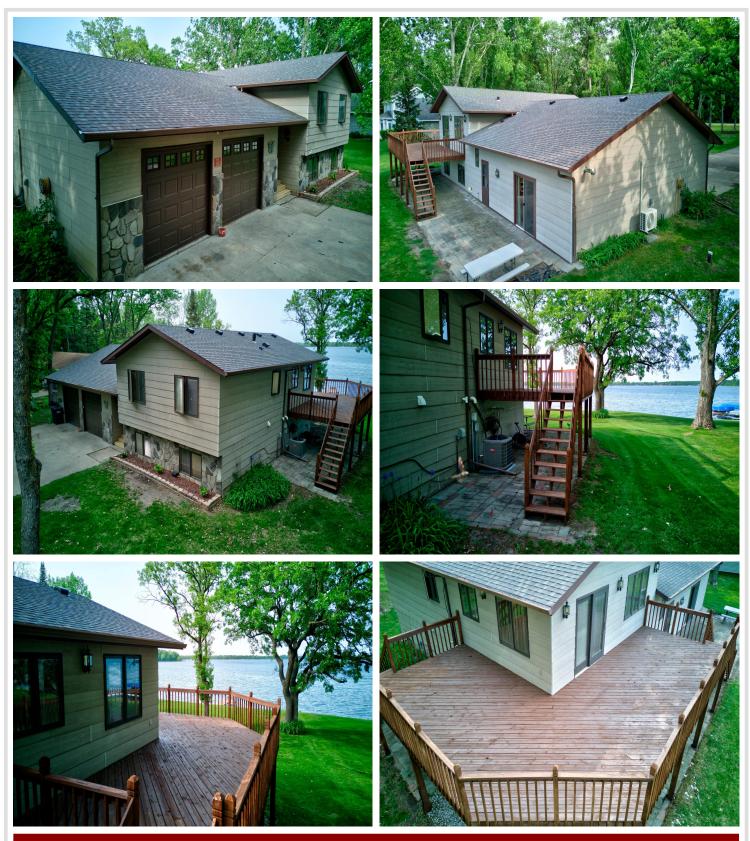

## **Description:**

DEER LAKE: 100' of frontage. Lakeside living at its finest. This 4 bedroom, 3 bath, year-round lake home offers stunning water views, thoughtful upgrades throughout, and plenty of storage space for your hobbies and gear. Recent updates include new flooring, a tankless water heater, and wiring/heat/AC added to garage, just to name a few. Enjoy the beautiful backyard which provides plenty of space for relaxation and play, or step outside onto the expansive deck that is ideal for entertaining or soaking in the serene waterfront views. With easy access to town, this lakefront home offers a combination of privacy, functionality, and location. Whether you're seeking a weekend getaway or a year-round residence, this property delivers the ultimate lakefront lifestyle. Schedule your showing today!

## Additional Features:

Basement: Full Fuel: Propane Garage: 2 Heat: Forced Air Sewer: Private Sewer, Septic System Compliant - Yes Water: Well Air Conditioning: Central Air