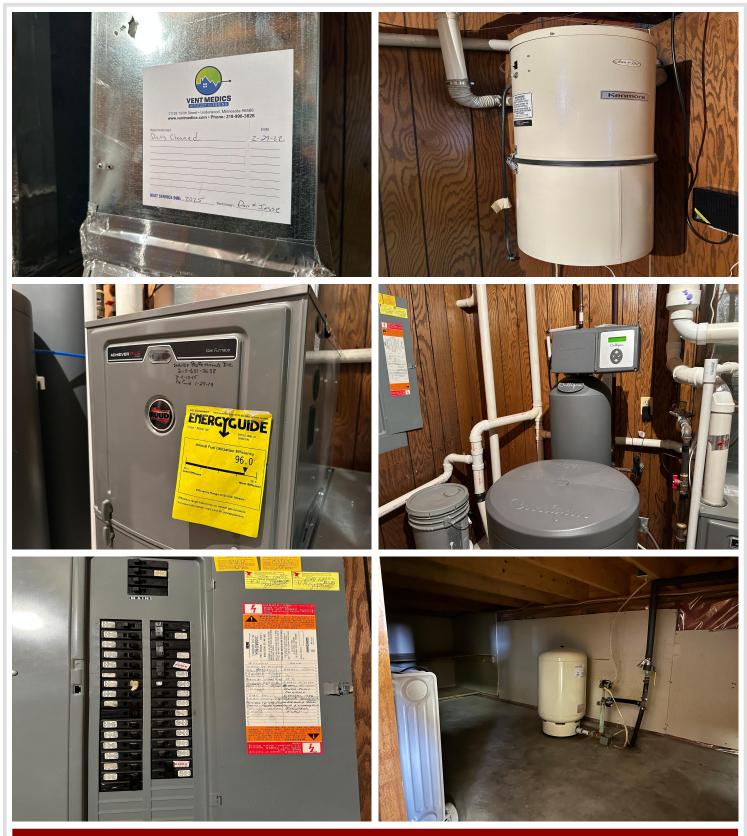

## **Description:**

DEER LAKE: 100' of frontage. Lakeside living at its finest. This 4 bedroom, 3 bath, year-round lake home offers stunning water views, thoughtful upgrades throughout, and plenty of storage space for your hobbies and gear. Recent updates include new flooring, a tankless water heater, and wiring/heat/AC added to garage, just to name a few. Enjoy the beautiful backyard which provides plenty of space for relaxation and play, or step outside onto the expansive deck that is ideal for entertaining or soaking in the serene waterfront views. With easy access to town, this lakefront home offers a combination of privacy, functionality, and location. Whether you're seeking a weekend getaway or a year-round residence, this property delivers the ultimate lakefront lifestyle. Schedule your showing today!

## Additional Features:

Basement: Full Fuel: Propane Garage: 2 Heat: Forced Air Sewer: Private Sewer, Septic System Compliant - Yes Water: Well Air Conditioning: Central Air