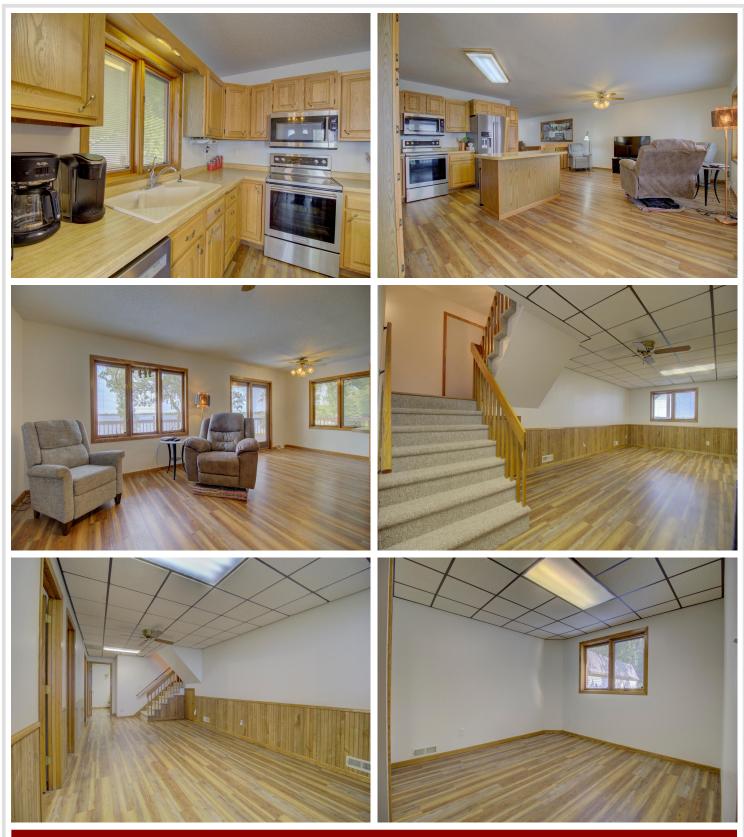

## **Description:**

DEER LAKE: 100' of frontage. Lakeside living at its finest. This 4 bedroom, 3 bath, year-round lake home offers stunning water views, thoughtful upgrades throughout, and plenty of storage space for your hobbies and gear. Recent updates include new flooring, a tankless water heater, and wiring/heat/AC added to garage, just to name a few. Enjoy the beautiful backyard which provides plenty of space for relaxation and play, or step outside onto the expansive deck that is ideal for entertaining or soaking in the serene waterfront views. With easy access to town, this lakefront home offers a combination of privacy, functionality, and location. Whether you're seeking a weekend getaway or a year-round residence, this property delivers the ultimate lakefront lifestyle. Schedule your showing today!