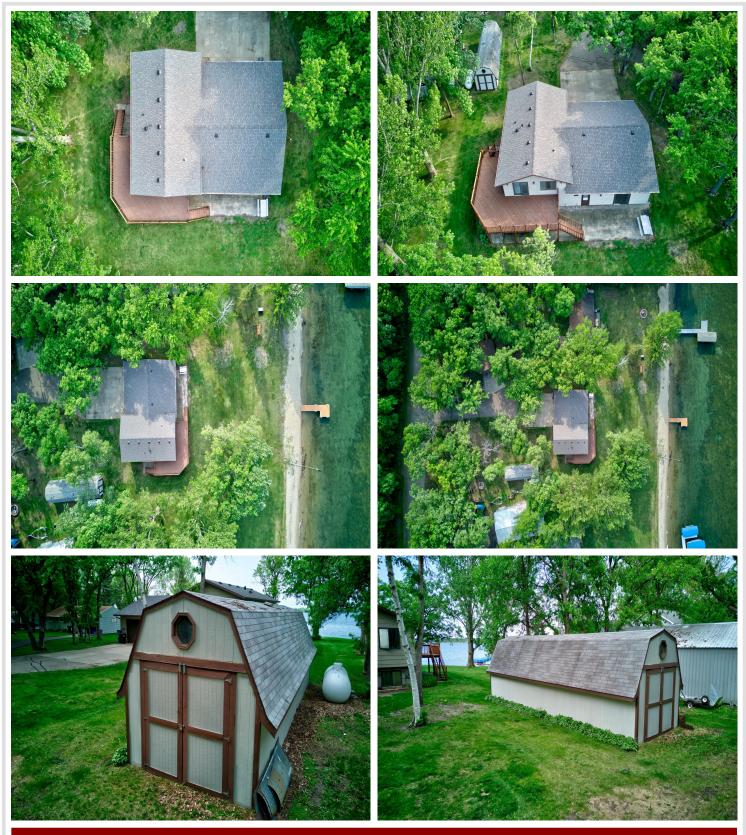

## **Description:**

DEER LAKE: 100' of frontage. Lakeside living at its finest. This 4 bedroom, 3 bath, year-round lake home offers stunning water views, thoughtful upgrades throughout, and plenty of storage space for your hobbies and gear. Recent updates include new flooring, a tankless water heater, and wiring/heat/AC added to garage, just to name a few. Enjoy the beautiful backyard which provides plenty of space for relaxation and play, or step outside onto the expansive deck that is ideal for entertaining or soaking in the serene waterfront views. With easy access to town, this lakefront home offers a combination of privacy, functionality, and location. Whether you're seeking a weekend getaway or a year-round residence, this property delivers the ultimate lakefront lifestyle. Schedule your showing today!

## Additional Details:

| Year Built             | 1989    |
|------------------------|---------|
| Lot Acres              | 0.72    |
| Lot Dimensions         | 100x259 |
| Garage Stalls          | 2       |
| School District        | 542     |
| Taxes                  | \$3,490 |
| Taxes with Assessments | \$3,490 |
| Tax Year               | 2025    |