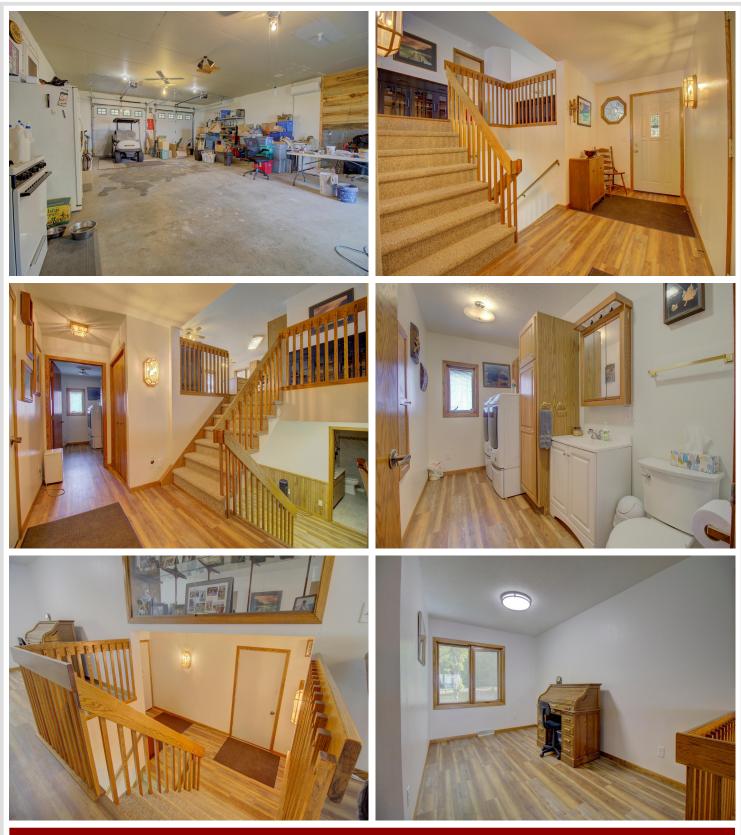

## **Description:**

DEER LAKE: 100' of frontage. Lakeside living at its finest. This 4 bedroom, 3 bath, year-round lake home offers stunning water views, thoughtful upgrades throughout, and plenty of storage space for your hobbies and gear. Recent updates include new flooring, a tankless water heater, and wiring/heat/AC added to garage, just to name a few. Enjoy the beautiful backyard which provides plenty of space for relaxation and play, or step outside onto the expansive deck that is ideal for entertaining or soaking in the serene waterfront views. With easy access to town, this lakefront home offers a combination of privacy, functionality, and location. Whether you're seeking a weekend getaway or a year-round residence, this property delivers the ultimate lakefront lifestyle. Schedule your showing today!