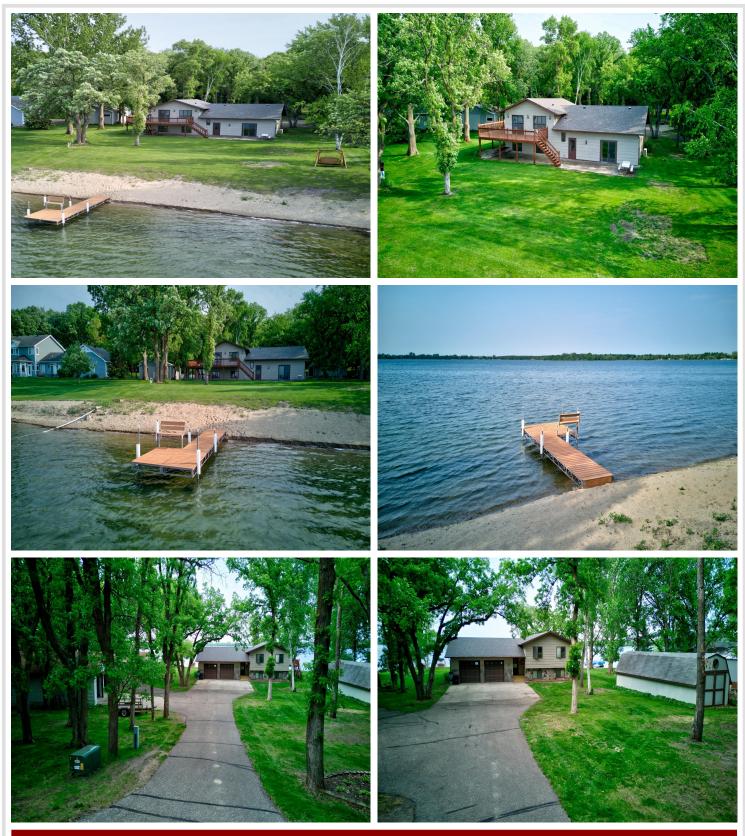

## **Description:**

DEER LAKE: 100' of frontage. Lakeside living at its finest. This 4 bedroom, 3 bath, year-round lake home offers stunning water views, thoughtful upgrades throughout, and plenty of storage space for your hobbies and gear. Recent updates include new flooring, a tankless water heater, and wiring/heat/AC added to garage, just to name a few. Enjoy the beautiful backyard which provides plenty of space for relaxation and play, or step outside onto the expansive deck that is ideal for entertaining or soaking in the serene waterfront views. With easy access to town, this lakefront home offers a combination of privacy, functionality, and location. Whether you're seeking a weekend getaway or a year-round residence, this property delivers the ultimate lakefront lifestyle. Schedule your showing today!

## Additional Features:

Basement: Full Fuel: Propane Garage: 2 Heat: Forced Air Sewer: Private Sewer, Septic System Compliant - Yes Water: Well Air Conditioning: Central Air