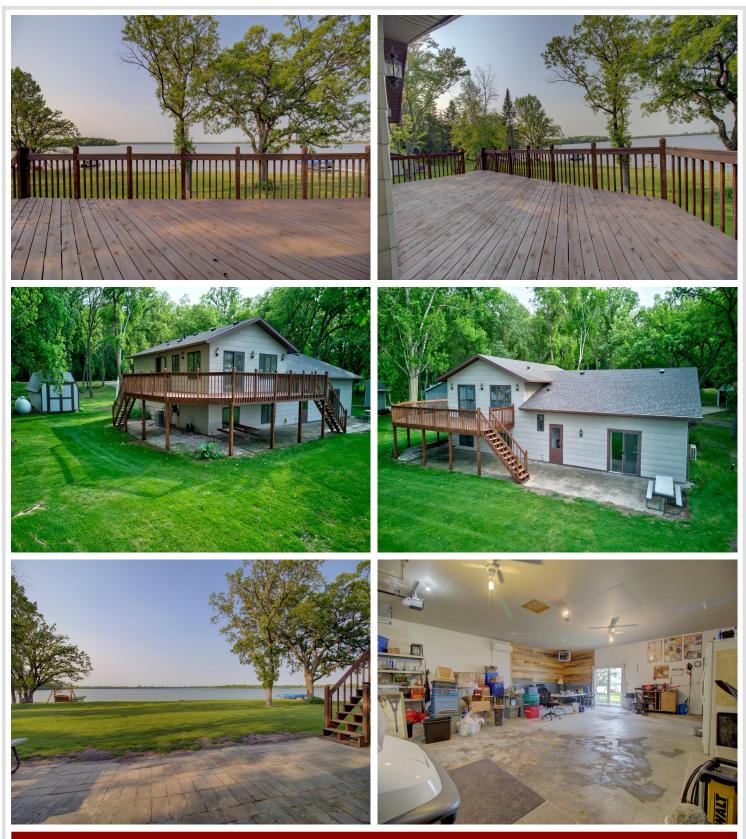

## **Description:**

DEER LAKE: 100' of frontage. Lakeside living at its finest. This 4 bedroom, 3 bath, year-round lake home offers stunning water views, thoughtful upgrades throughout, and plenty of storage space for your hobbies and gear. Recent updates include new flooring, a tankless water heater, and wiring/heat/AC added to garage, just to name a few. Enjoy the beautiful backyard which provides plenty of space for relaxation and play, or step outside onto the expansive deck that is ideal for entertaining or soaking in the serene waterfront views. With easy access to town, this lakefront home offers a combination of privacy, functionality, and location. Whether you're seeking a weekend getaway or a year-round residence, this property delivers the ultimate lakefront lifestyle. Schedule your showing today!