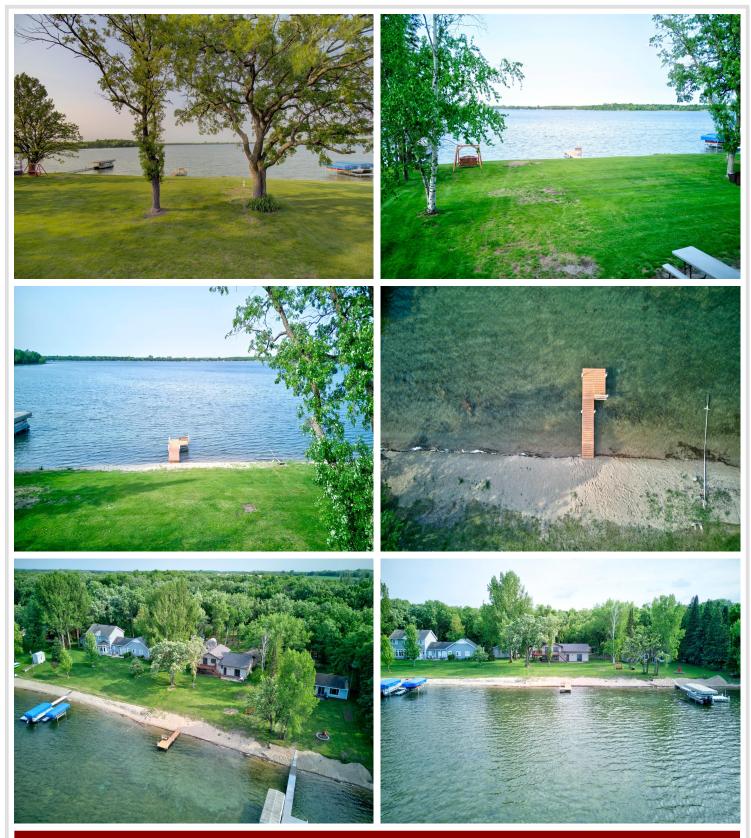

## **Description:**

DEER LAKE: 100' of frontage. Lakeside living at its finest. This 4 bedroom, 3 bath, year-round lake home offers stunning water views, thoughtful upgrades throughout, and plenty of storage space for your hobbies and gear. Recent updates include new flooring, a tankless water heater, and wiring/heat/AC added to garage, just to name a few. Enjoy the beautiful backyard which provides plenty of space for relaxation and play, or step outside onto the expansive deck that is ideal for entertaining or soaking in the serene waterfront views. With easy access to town, this lakefront home offers a combination of privacy, functionality, and location. Whether you're seeking a weekend getaway or a year-round residence, this property delivers the ultimate lakefront lifestyle. Schedule your showing today!

## Additional Details:

| Year Built             | 1989    |
|------------------------|---------|
| Lot Acres              | 0.72    |
| Lot Dimensions         | 100x259 |
| Garage Stalls          | 2       |
| School District        | 542     |
| Taxes                  | \$3,490 |
| Taxes with Assessments | \$3,490 |
| Tax Year               | 2025    |