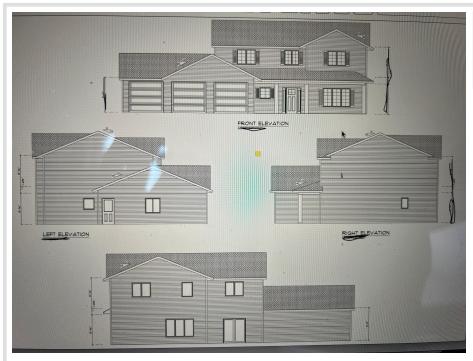

MLS 6728414 Residential

\$410,000

1,201 sq ft

4 bedrooms

3 baths

5645 Whisper Lane Bemidji MN 56601

Status: Active

## **Description:**

All measurements are approximate, buyer and buyer's agent to verify. Pending before print.

## **Additional Details:**

Year Built 2025 2.64 Lot Acres Lot Dimensions 168x560

Garage Stalls 3 School District 31 Taxes \$156 Taxes with Assessments \$156 Tax Year 2023