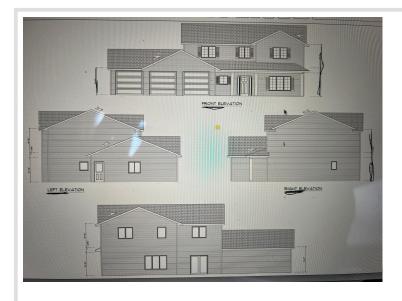

MLS 6728414 Residential

\$410,000

1,201 sq ft

4 bedrooms

3 baths

5645 Whisper Lane Bemidji MN 56601

Status: Active

## **Description:**

All measurements are approximate, buyer and buyer's agent to verify. Pending before print.

## **Additional Details:**

Year Built 2025 2.64 Lot Acres Lot Dimensions 168x560

Garage Stalls 3 School District 31 Taxes \$156 Taxes with Assessments \$156 Tax Year 2023