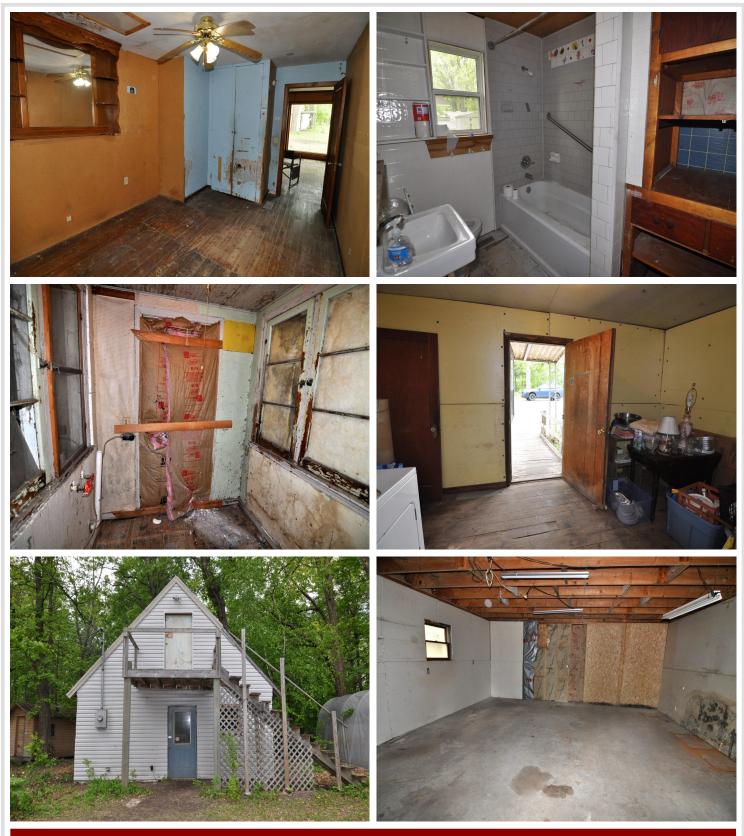

#### **Description:**

Fantastic location in the heart of Hackensack adjoining the Paul Bunyan Trail. Walking distance to the City Park, Birch Lake and all that Hackensack has to offer. Home was built in 1945 and would need significant work to bring it back to life. Tear it down for an excellent building site for your new home. The shop has 200 amp electrical service.

#### Additional Features:

Basement: Unfinished Fuel: Propane Heat: Space Heater Sewer: City Sewer/Connected Water: City Water/Connected Air Conditioning: None