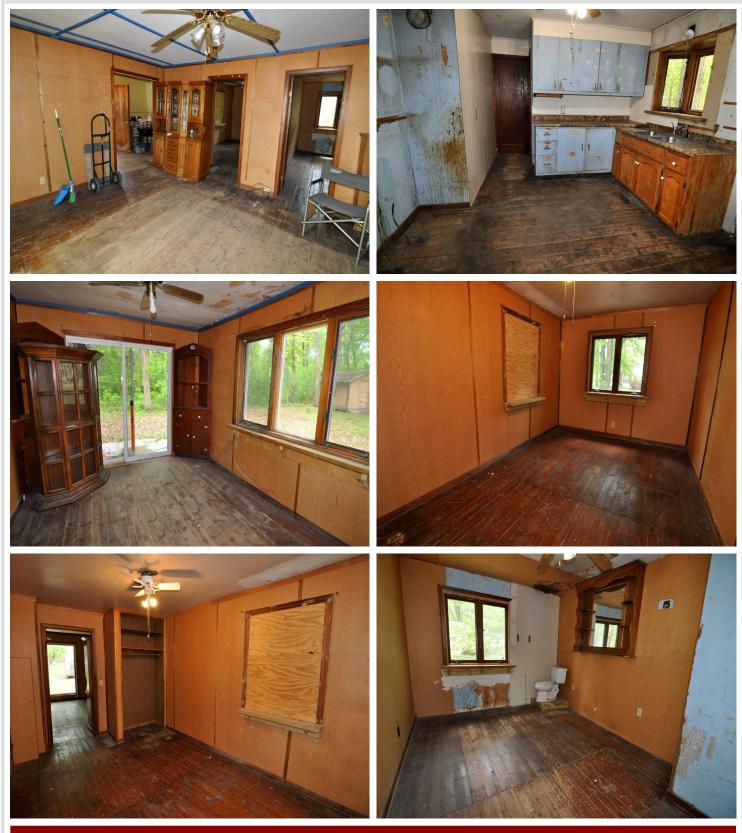

#### **Description:**

Fantastic location in the heart of Hackensack adjoining the Paul Bunyan Trail. Walking distance to the City Park, Birch Lake and all that Hackensack has to offer. Home was built in 1945 and would need significant work to bring it back to life. Tear it down for an excellent building site for your new home. The shop has 200 amp electrical service.

#### Additional Features:

Basement: Unfinished Fuel: Propane Heat: Space Heater Sewer: City Sewer/Connected Water: City Water/Connected Air Conditioning: None