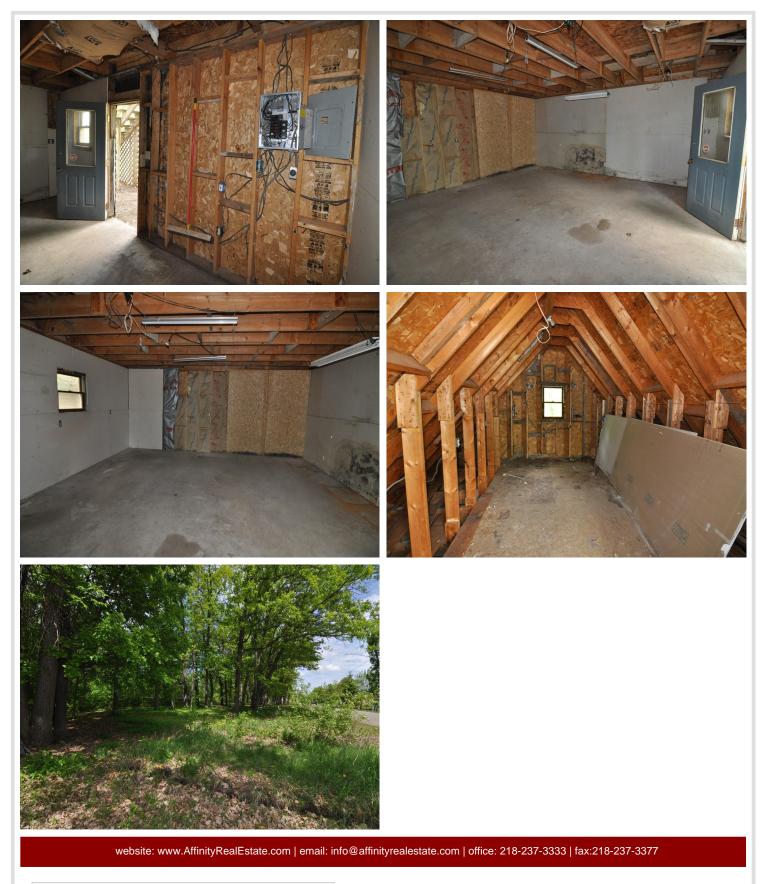

#### **Description:**

Fantastic location in the heart of Hackensack adjoining the Paul Bunyan Trail. Walking distance to the City Park, Birch Lake and all that Hackensack has to offer. Home was built in 1945 and would need significant work to bring it back to life. Tear it down for an excellent building site for your new home. The shop has 200 amp electrical service.

#### Additional Features:

Basement: Unfinished Fuel: Propane Heat: Space Heater Sewer: City Sewer/Connected Water: City Water/Connected Air Conditioning: None