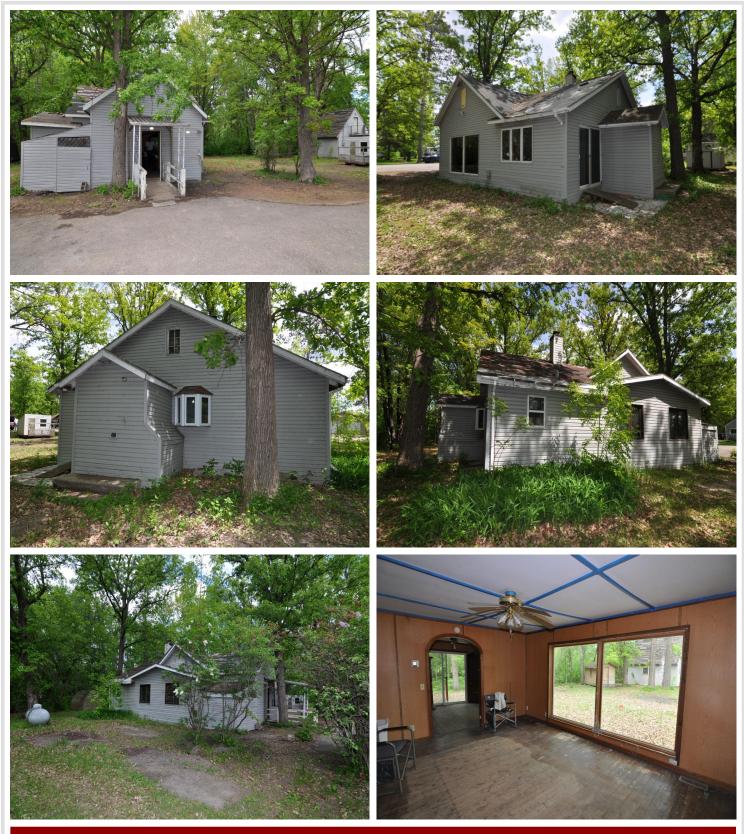

#### **Description:**

Fantastic location in the heart of Hackensack adjoining the Paul Bunyan Trail. Walking distance to the City Park, Birch Lake and all that Hackensack has to offer. Home was built in 1945 and would need significant work to bring it back to life. Tear it down for an excellent building site for your new home. The shop has 200 amp electrical service.

## Additional Details:

| Year Built             | 1945           |
|------------------------|----------------|
| Lot Acres              | 0.7            |
| Lot Dimensions         | 292x137x297x67 |
| School District        | 113            |
| Taxes                  | \$716          |
| Taxes with Assessments | \$782          |
| Tax Year               | 2025           |