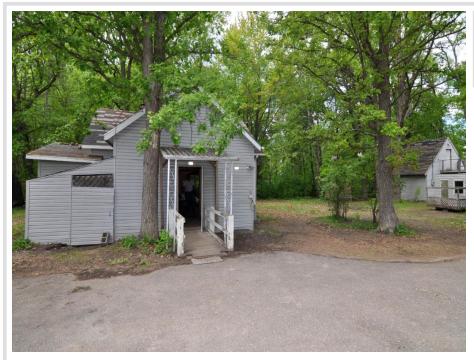

#### **Description:**

Fantastic location in the heart of Hackensack adjoining the Paul Bunyan Trail. Walking distance to the City Park, Birch Lake and all that Hackensack has to offer. Home was built in 1945 and would need significant work to bring it back to life. Tear it down for an excellent building site for your new home. The shop has 200 amp electrical service.

## Additional Details:

| Year Built             | 1945           |
|------------------------|----------------|
| Lot Acres              | 0.7            |
| Lot Dimensions         | 292x137x297x67 |
| School District        | 113            |
| Taxes                  | \$716          |
| Taxes with Assessments | \$782          |
| Tax Year               | 2025           |